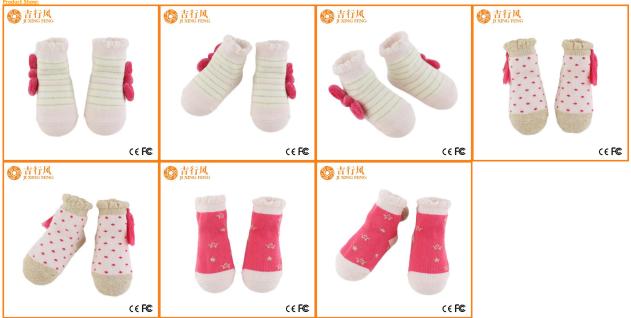

## Baby Socks Description: oduct name: <u>newborn non silu socks China</u> taterials 18% cotton 14% polyester 5% spandex for: pink.red or as customized exe: 0-12 month or as customized 0,0: 1000 pairs / color ature: cute, anti-silip.hreathable.comfortable go: customized your company ce brand logo ching: as per customer's requirment de Term: EXV or FOB

## Function and Features:

| Brand Name:          | JOINGPENG                                | Style:     | newborn non slip socks China           |
|----------------------|------------------------------------------|------------|----------------------------------------|
| Supply Type:         | OEM / ODM, customized<br>manufacture     | Material:  | 81% cotton 14% polyester 5%<br>spandex |
| Technics:            | Knitted                                  | Age Group: | 0-12 month                             |
| Place of Origin:     | Guangdong, China (Mainland)              | Size:      | 10 cm                                  |
| Year<br>Established: | 2003                                     | Weight:    | 20-25 g / pair                         |
| Main Markets:        | Europe, North America, Oceania,<br>Asia  | Season:    | Spring, Summer, Autumn                 |
| Quality:             | Best Quality                             | Colour:    | pink, red                              |
| Feature:             | Breathable, Eco-Friendly,<br>Comfortable | MDQ:       | 1000 pairs / color                     |
| Sample:              | We can do samples for you                | Logo:      | We can put your logo on socks          |