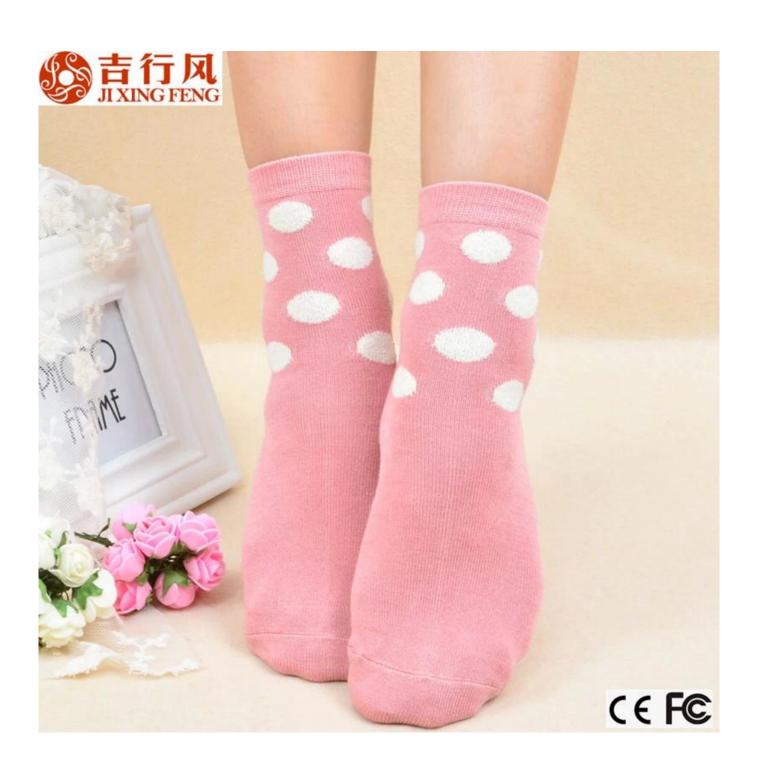

### PRODUCT DETAILS |

HAPPINESS IS BEHIND PURSUITING

Function and Features

| Brand Name:       | JIXINGFENG                           | Style:     | womens cotton polka dot socks       |
|-------------------|--------------------------------------|------------|-------------------------------------|
| Supply Type:      | OEM / ODM, customized manufacture    | Material:  | 80% cotton 15% polyester 5% spandex |
| Technics:         | Knitted                              | Age Group: | women                               |
| Place of Origin:  | Guangdong, China (Mainland)          | Size:      | 18-20 cm                            |
| Year Established: | 2003                                 | Weight:    | 50-55 g / pair                      |
| Main Markets:     | Europe, North America, Oceania, Asia | Season:    | Spring, Summer, Autumn, Winter      |
| Quality:          | best quality                         | Colour:    | pink                                |
| Feature:          | Breathable, Eco-Friendly, Quick Dry  | MOQ:       | 1000 pairs / color                  |
| Sample:           | we can do samples for you            | Logo:      | We can put your logo on socks       |