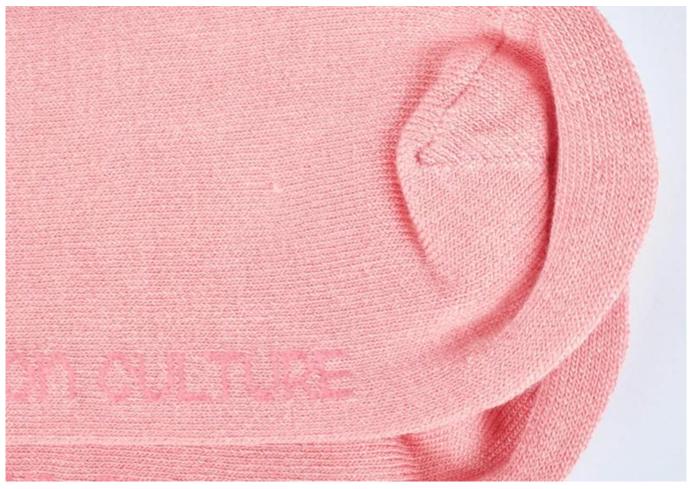

### PRODUCT DETAILS |

HAPPINESS IS BEHIND PURSUITING

Function and Features

| Brand Name:       | JIXINGFENG                           | Style:     | womens cotton polka dot socks       |
|-------------------|--------------------------------------|------------|-------------------------------------|
| Supply Type:      | OEM / ODM, customized manufacture    | Material:  | 80% cotton 15% polyester 5% spandex |
| Technics:         | Knitted                              | Age Group: | women                               |
| Place of Origin:  | Guangdong, China (Mainland)          | Size:      | 18-20 cm                            |
| Year Established: | 2003                                 | Weight:    | 50-55 g / pair                      |
| Main Markets:     | Europe, North America, Oceania, Asia | Season:    | Spring, Summer, Autumn, Winter      |
| Quality:          | best quality                         | Colour:    | pink                                |
| Feature:          | Breathable, Eco-Friendly, Quick Dry  | MOQ:       | 1000 pairs / color                  |
| Sample:           | we can do samples for you            | Logo:      | We can put your logo on socks       |