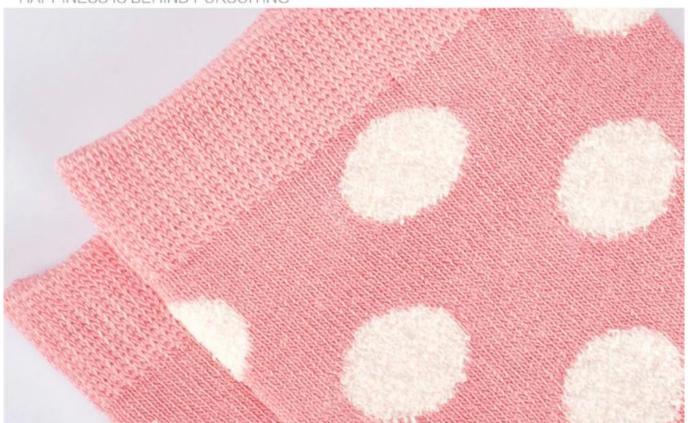

### PRODUCT DETAILS |

HAPPINESS IS BEHIND PURSUITING

Function and Features

| Brand Name:       | JIXINGFENG                           | Style:     | womens cotton polka dot socks       |
|-------------------|--------------------------------------|------------|-------------------------------------|
| Supply Type:      | OEM / ODM, customized manufacture    | Material:  | 80% cotton 15% polyester 5% spandex |
| Technics:         | Knitted                              | Age Group: | women                               |
| Place of Origin:  | Guangdong, China (Mainland)          | Size:      | 18-20 cm                            |
| Year Established: | 2003                                 | Weight:    | 50-55 g / pair                      |
| Main Markets:     | Europe, North America, Oceania, Asia | Season:    | Spring, Summer, Autumn, Winter      |
| Quality:          | best quality                         | Colour:    | pink                                |
| Feature:          | Breathable, Eco-Friendly, Quick Dry  | MOQ:       | 1000 pairs / color                  |
| Sample:           | we can do samples for you            | Logo:      | We can put your logo on socks       |