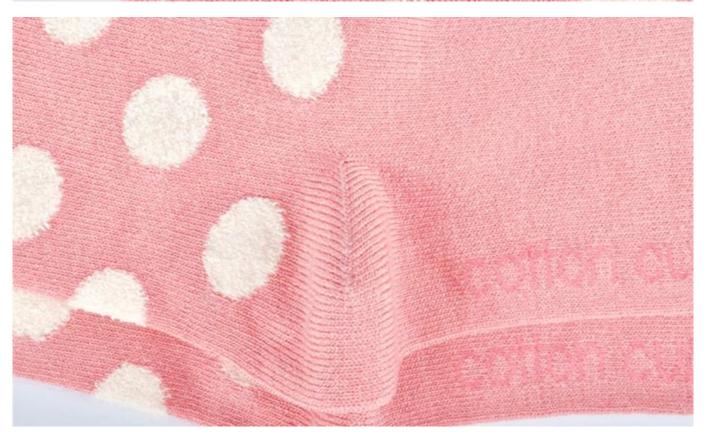

### PRODUCT DETAILS |

HAPPINESS IS BEHIND PURSUITING

Function and Features

| Brand Name:       | JIXINGFENG                           | Style:     | womens cotton polka dot socks       |
|-------------------|--------------------------------------|------------|-------------------------------------|
| Supply Type:      | OEM / ODM, customized manufacture    | Material:  | 80% cotton 15% polyester 5% spandex |
| Technics:         | Knitted                              | Age Group: | women                               |
| Place of Origin:  | Guangdong, China (Mainland)          | Size:      | 18-20 cm                            |
| Year Established: | 2003                                 | Weight:    | 50-55 g / pair                      |
| Main Markets:     | Europe, North America, Oceania, Asia | Season:    | Spring, Summer, Autumn, Winter      |
| Quality:          | best quality                         | Colour:    | pink                                |
| Feature:          | Breathable, Eco-Friendly, Quick Dry  | MOQ:       | 1000 pairs / color                  |
| Sample:           | we can do samples for you            | Logo:      | We can put your logo on socks       |