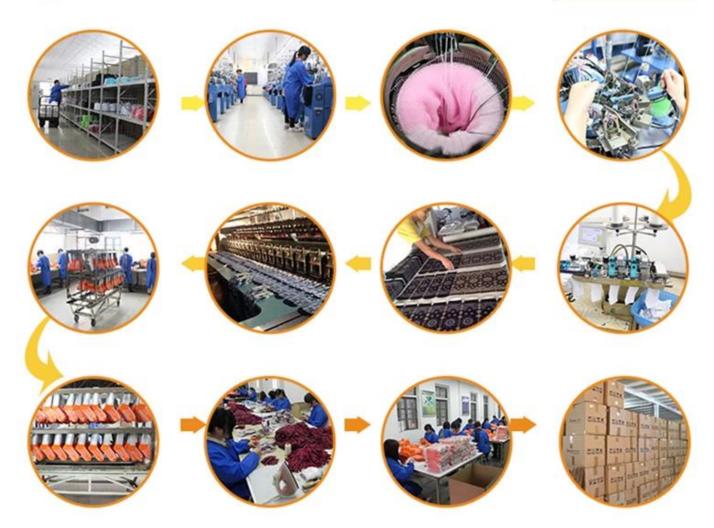

| Age Group: | women                               |
| Place of Origin:  | Guangdong, China (Mainland)          | Size:      | 18-20 cm                            |
| Year Established: | 2003                                 | Weight:    | 50-55 g / pair                      |
| Main Markets:     | Europe, North America, Oceania, Asia | Season:    | Spring, Summer, Autumn, Winter      |
| Quality:          | best quality                         | Colour:    | pink                                |
| Feature:          | Breathable, Eco-Friendly, Quick Dry  | MOQ:       | 1000 pairs / color                  |
| Sample:           | we can do samples for you            | Logo:      | We can put your logo on socks       |



# More Product





## **Production Process**



### **Packing & Shipping:**

- 1)one pair a polybag, 1 dozen a big polybag, 360 pairs one carton. 2)or as per customer's requirment. 3)shipping by sea,air,express delivery.



#### **Company Information:**

Over a Decade of Sock Manufacturing Experience

Founded in 2003, Jixingfeng Knitting Factory is a professional OEM socks and tights hosiery manufacturer which has more than 200 machines and hundred-odd workers. With over 14-year experience, we can provide you with strong technical support.

#### Offering a Wide Range of Products

Our main products include all kinds of men, women, children and baby socks, and also mobile bags, leggings, headbands and many different knitted products. So you're able to find the products you need easily from us.

#### **Monthly Production Capacity of 400,