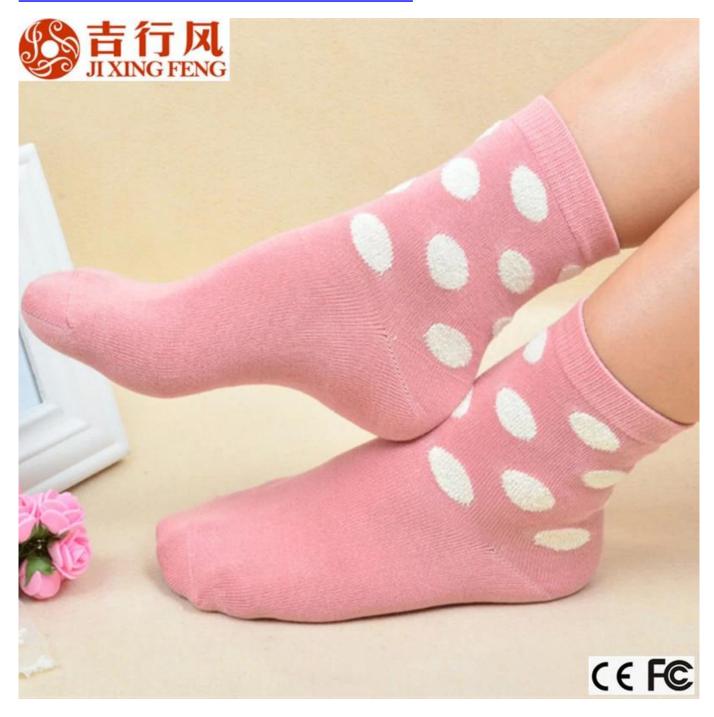

### PRODUCT DETAILS |

HAPPINESS IS BEHIND PURSUITING

Function and Features

| Brand Name:       | JIXINGFENG                           | Style:     | womens cotton polka dot socks       |
|-------------------|--------------------------------------|------------|-------------------------------------|
| Supply Type:      | OEM / ODM, customized manufacture    | Material:  | 80% cotton 15% polyester 5% spandex |
| Technics:         | Knitted                              | Age Group: | women                               |
| Place of Origin:  | Guangdong, China (Mainland)          | Size:      | 18-20 cm                            |
| Year Established: | 2003                                 | Weight:    | 50-55 g / pair                      |
| Main Markets:     | Europe, North America, Oceania, Asia | Season:    | Spring, Summer, Autumn, Winter      |
| Quality:          | best quality                         | Colour:    | pink                                |
| Feature:          | Breathable, Eco-Friendly, Quick Dry  | MOQ:       | 1000 pairs / color                  |
| Sample:           | we can do samples for you            | Logo:      | We can put your logo on socks       |