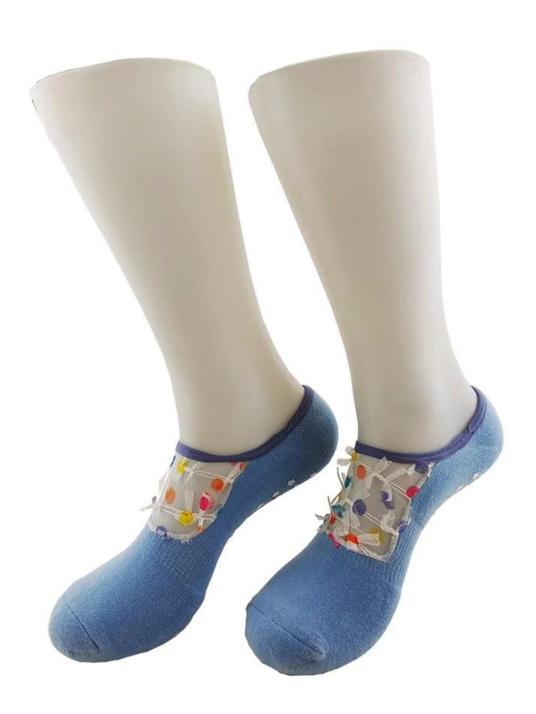

Product name: cute yoga socks suppliers China

Material: 75% cotton 20% polyester 5% spandex

Color: blue, white, black or as customized

Size: women or as customized

MOQ: 1200 pairs / color

Feature: non slip,professional,sweat-absorbent,breathable

#### Function and Features

| Brand Name:      | JIXINGFENG                           | Style:     | china yoga socks factory            |
|------------------|--------------------------------------|------------|-------------------------------------|
| Supply Type:     | OEM / ODM, customized<br>manufacture | Material:  | 75% cotton 20% polyester 5% spandex |
| Technics:        | Knitted                              | Age Group: | women                               |
| Place of Origin: | Guangdong, China (Mainland)          | Size:      | 18-20 cm                            |