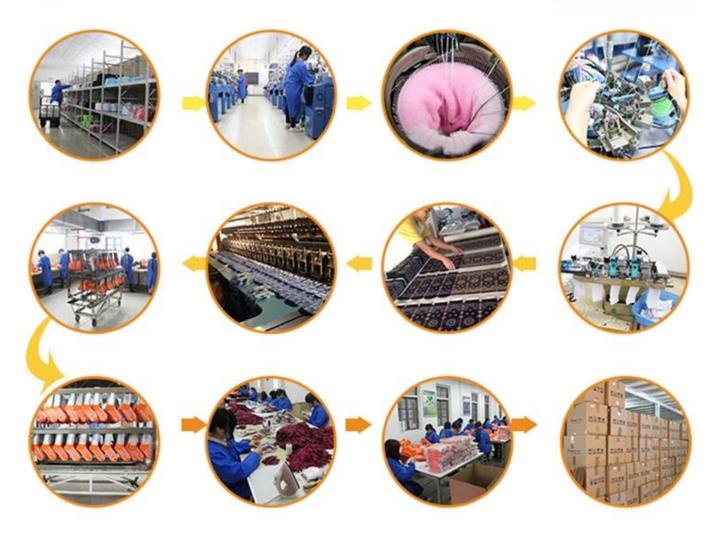

|
| Place of Origin: | Guangdong, China (Mainland)          | Size:      | 18-20 cm                            |

| Year<br>Established: | 2003                                    | Weight: | 55-60 g/pair                  |
|----------------------|-----------------------------------------|---------|-------------------------------|
| Main Markets:        | Europe, North America, Oceania,<br>Asia | Season: | Spring, Autumn, Winter        |
| Quality:             | best quality                            | Colour: | purple                        |
| Feature:             | Breathable, Eco-Friendly, Quick Dry     | MOQ:    | 1000 pairs / color            |
| Sample:              | we can do samples for you               | Logo:   | We can put your logo on socks |





## **Production Process**



### **Packing & Shipping:**

- 1) one pair a small polybag, one dozen a big polybag, 360 pairs in one carton. 2) or as per customer's requirment.
- 3)shipping by sea,air,express delivery.



















## Our Team















## **Contact Information**

TEL:86-0757-85657751

FAX:86-0757-85623331

MP:86-13326795658

E-MAIL:jixingfeng@jxffactory.com

ADDRESS: Dabu Management Area, Lishui Town,

Nanhai District, Foshan City, Guang Dong

Your satisfaction is our ultimate goal!