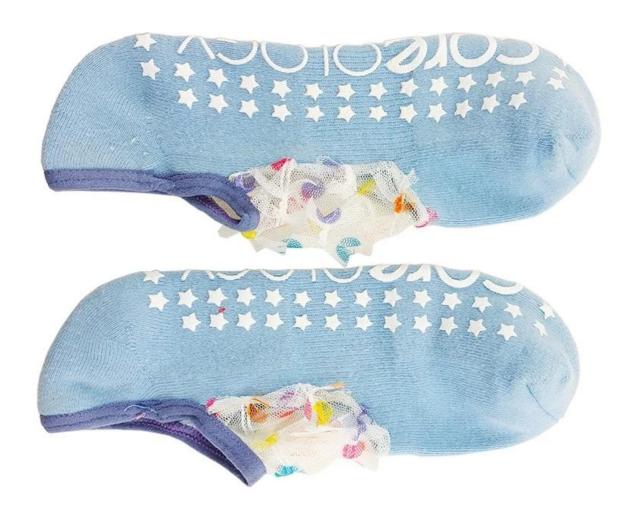

Product name: cute yoga socks suppliers China

Material: 75% cotton 20% polyester 5% spandex

Color: blue, white, black or as customized

Size: women or as customized

MOQ: 1200 pairs / color

Feature: non slip,professional,sweat-absorbent,breathable

#### Function and Features

| Brand Name:      | JIXINGFENG                           | Style:     | china yoga socks factory            |
|------------------|--------------------------------------|------------|-------------------------------------|
| Supply Type:     | OEM / ODM, customized<br>manufacture | Material:  | 75% cotton 20% polyester 5% spandex |
| Technics:        | Knitted                              | Age Group: | women                               |
| Place of Origin: | Guangdong, China (Mainland)          | Size:      | 18-20 cm                            |

| Year<br>Established: | 2003                                    | Weight: | 55-60 g/pair                  |
|----------------------|-----------------------------------------|---------|-------------------------------|
| Main Markets:        | Europe, North America, Oceania,<br>Asia | Season: | Spring, Autumn, Winter        |
| Quality:             | best quality                            | Colour: | purple                        |
| Feature:             | Breathable, Eco-Friendly, Quick Dry     | MOQ:    | 1000 pairs / color            |
| Sample:              | we can do samples for you               | Logo:   | We can put your logo on socks |