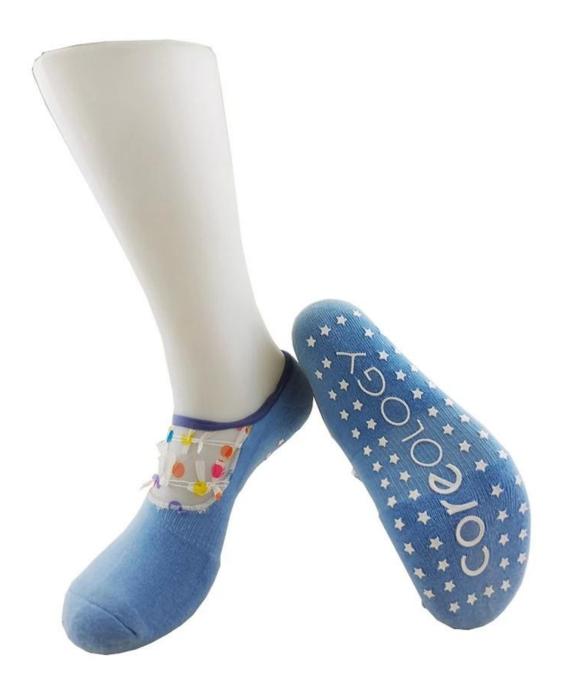

Product name: cute yoga socks suppliers China

Material: 75% cotton 20% polyester 5% spandex

Color: blue, white, black or as customized

Size: women or as customized

MOQ: 1200 pairs / color

Feature: non slip,professional,sweat-absorbent,breathable

#### Function and Features

| Brand Name:      | JIXINGFENG                           | Style:     | china yoga socks factory            |
|------------------|--------------------------------------|------------|-------------------------------------|
| Supply Type:     | OEM / ODM, customized<br>manufacture | Material:  | 75% cotton 20% polyester 5% spandex |
| Technics:        | Knitted                              | Age Group: | women                               |
| Place of Origin: | Guangdong, China (Mainland)          | Size:      | 18-20 cm                            |