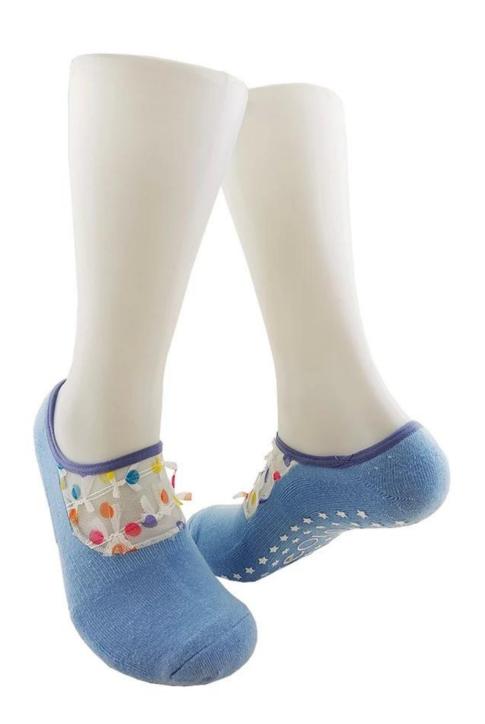

Product name: cute yoga socks suppliers China

Material: 75% cotton 20% polyester 5% spandex

Color: blue, white, black or as customized

Size: women or as customized

MOQ: 1200 pairs / color

Feature: non slip,professional,sweat-absorbent,breathable

#### Function and Features

| Brand Name:      | JIXINGFENG                           | Style:     | china yoga socks factory            |
|------------------|--------------------------------------|------------|-------------------------------------|
| Supply Type:     | OEM / ODM, customized<br>manufacture | Material:  | 75% cotton 20% polyester 5% spandex |
| Technics:        | Knitted                              | Age Group: | women                               |
| Place of Origin: | Guangdong, China (Mainland)          | Size:      | 18-20 cm                            |