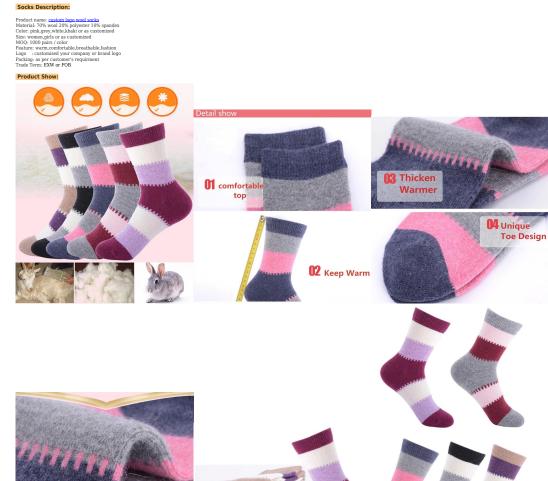

## Function and Features:

345

| Brand Name:          | JDINGFENG                                | Style:     | rabbit wool socks wholesalers           |
|----------------------|------------------------------------------|------------|-----------------------------------------|
| Supply Type:         | OEM / ODM, customized manufacture        | Material:  | 70% cotton 20% polyester 10%<br>spandex |
| Technics:            | Knitted                                  | Age Group: | women,girls                             |
| Place of Origin:     | Guangdong, China (Mainland)              | Size:      | 18-20 cm                                |
| Year<br>Established: | 2003                                     | Weight:    | 55 - 60 g / pair                        |
| Main Markets:        | Europe, North America, Oceania,<br>Asia  | Season:    | Summer, Autumn                          |
| Quality:             | Best Quality                             | Colour:    | pink, grey, white, khaki                |
| Feature:             | Breathable, Eco-Friendly,<br>Comfortable | MOQ:       | 1000 pairs / color                      |
| Sample:              | We can do samples for you                | Logo:      | We can put your logo on socks           |