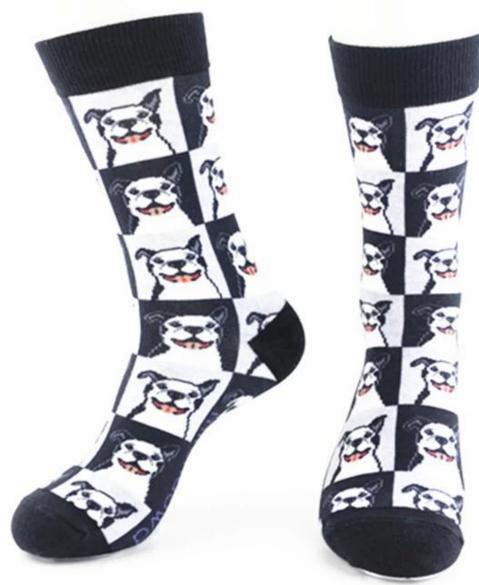

# more 360 full print socks here

#### Function and Features

| Brand Name:       | JIXINGFENG                                      | Style:     | cotton print socks suppliers         |
|-------------------|-------------------------------------------------|------------|--------------------------------------|
| Supply Type:      | OEM / ODM, customized manufacture               | Material:  | 60% cotton 40% polyester 10% spandex |
| Technics:         | Knitted, 360° digital thermal transfer printing | Age Group: | women, men                           |
| Place of Origin:  | Guangdong, China (Mainland)                     | Size:      | 44 cm                                |
| Year Established: | 2003                                            | Weight:    | 80-85 g/pair                         |
| Main Markets:     | Europe, North America, Oceania, Asia            | Season:    | Spring, Summer, Autumn, Winter       |