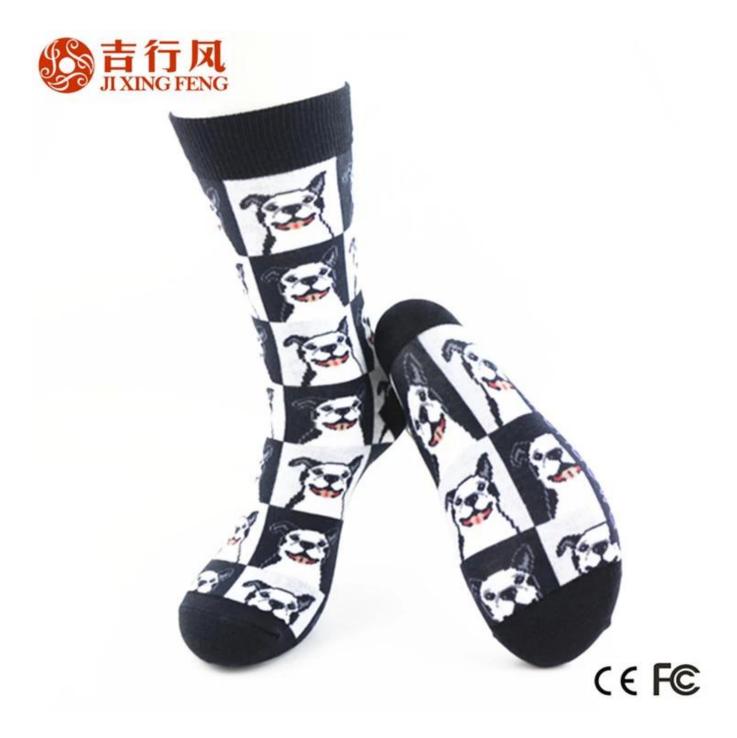

# more 360 full print socks here

#### Function and Features

| Brand Name:       | JIXINGFENG                                      | Style:     | cotton print socks suppliers         |
|-------------------|-------------------------------------------------|------------|--------------------------------------|
| Supply Type:      | OEM / ODM, customized manufacture               | Material:  | 60% cotton 40% polyester 10% spandex |
| Technics:         | Knitted, 360° digital thermal transfer printing | Age Group: | women, men                           |
| Place of Origin:  | Guangdong, China (Mainland)                     | Size:      | 44 cm                                |
| Year Established: | 2003                                            | Weight:    | 80-85 g/pair                         |
| Main Markets:     | Europe, North America, Oceania, Asia            | Season:    | Spring, Summer, Autumn, Winter       |