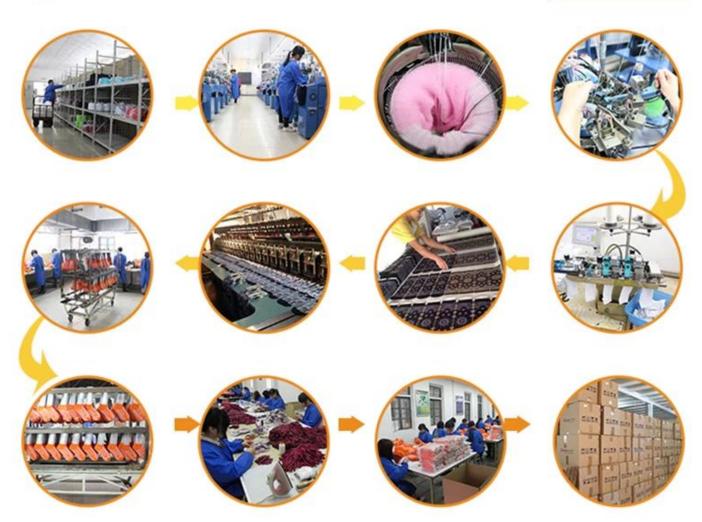

|
| Place of Origin:  | Guangdong, China (Mainland)                     | Size:      | 44 cm                                |
| Year Established: | 2003                                            | Weight:    | 80-85 g/pair                         |
| Main Markets:     | Europe, North America, Oceania, Asia            | Season:    | Spring, Summer, Autumn, Winter       |

| Quality: | best quality                        | Colour: | any color                     |
|----------|-------------------------------------|---------|-------------------------------|
| Feature: | Breathable, Eco-Friendly, Quick Dry | MOQ:    | 1000 pairs                    |
| Sample:  | we can do samples for you           | Logo:   | We can put your logo on socks |



### **Production Process**



### Packing & Shipping:

- 1) one pair of a small polybag,one dozen a big polybag, 360 pairs in one carton. 2) or as per customer's requirment.
- 3)shipping by sea,air,express delivery.



















## Our Team















### **Contact Information**

TEL:86-0757-85657751

FAX:86-0757-85623331

MP:86-13326795658

E-MAIL:jixingfeng@jxffactory.com

ADDRESS: Dabu Management Area, Lishui Town,

Nanhai District, Foshan City, Guang Dong

Your satisfaction is our ultimate goal!