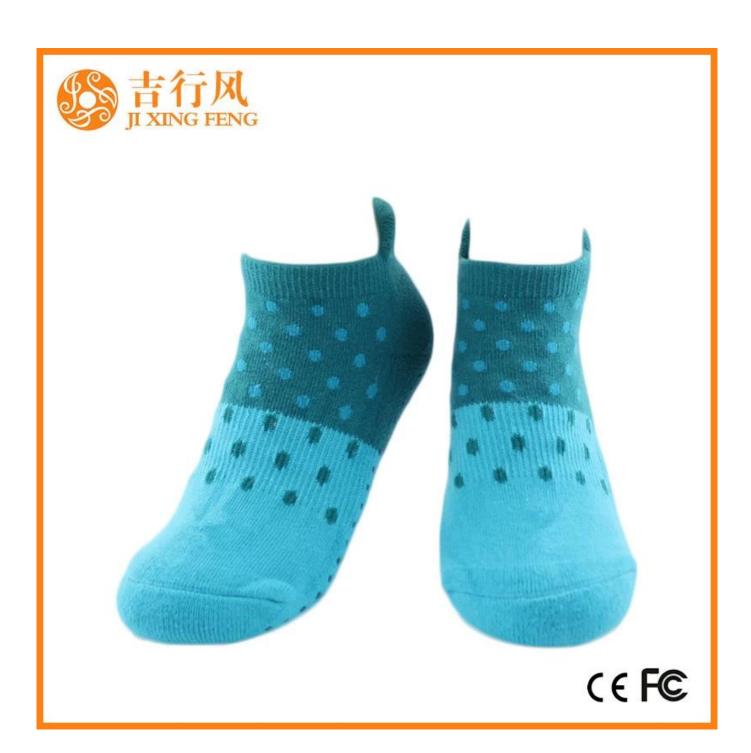

Material: 84% cotton 11% polyester 5% spandex

Color: blue,grey,yellow or as customized

Size: women or as customized

MOQ: 1200 pairs / color

Feature: professional, breathable, sweat-absorbent, non slip

Packing: as per customer's requirment

#### Function and Features

| Brand Name:  | JIXINGFENG                        | Style:     | china wholesale dance socks         |
|--------------|-----------------------------------|------------|-------------------------------------|
| Supply Type: | OEM / ODM, customized manufacture | Material:  | 84% cotton 11% polyester 5% spandex |
| Technics:    | Knitted                           | Age Group: | women                               |

| Place of Origin:  | Guangdong, China (Mainland)          | Size:   | 18-20 cm                      |
|-------------------|--------------------------------------|---------|-------------------------------|
| Year Established: | 2003                                 | Weight: | 55-60 g/pair                  |
| Main Markets:     | Europe, North America, Oceania, Asia | Season: | Spring, Autumn, Winter        |
| Quality:          | best quality                         | Colour: | grey, yellow, blue,           |
| Feature:          | Breathable, Eco-Friendly, Quick Dry  | MOQ:    | 1000 pairs / color            |
| Sample:           | we can do samples for you            | Logo:   | We can put your logo on socks |