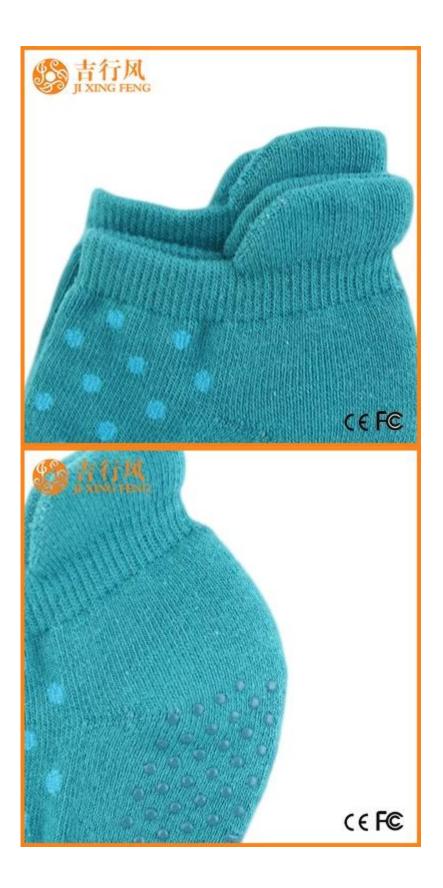

Material: 84% cotton 11% polyester 5% spandex

Color: blue,grey,yellow or as customized

Size: women or as customized

MOQ: 1200 pairs / color

Feature: professional, breathable, sweat-absorbent, non slip

Packing: as per customer's requirment

#### Function and Features

| Brand Name:  | JIXINGFENG                        | Style:     | china wholesale dance socks         |
|--------------|-----------------------------------|------------|-------------------------------------|
| Supply Type: | OEM / ODM, customized manufacture | Material:  | 84% cotton 11% polyester 5% spandex |
| Technics:    | Knitted                           | Age Group: | women                               |

| Place of Origin:  | Guangdong, China (Mainland)          | Size:   | 18-20 cm                      |
|-------------------|--------------------------------------|---------|-------------------------------|
| Year Established: | 2003                                 | Weight: | 55-60 g/pair                  |
| Main Markets:     | Europe, North America, Oceania, Asia | Season: | Spring, Autumn, Winter        |
| Quality:          | best quality                         | Colour: | grey, yellow, blue,           |
| Feature:          | Breathable, Eco-Friendly, Quick Dry  | MOQ:    | 1000 pairs / color            |
| Sample:           | we can do samples for you            | Logo:   | We can put your logo on socks |