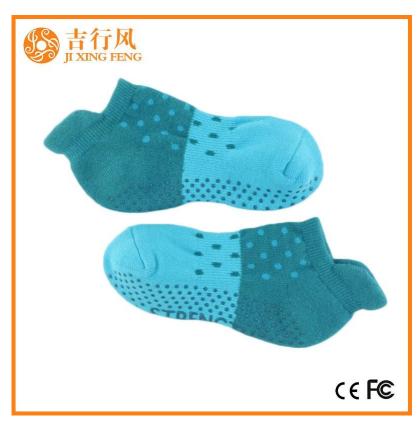

Material: 84% cotton 11% polyester 5% spandex

Color: blue,grey,yellow or as customized

Size: women or as customized

MOQ: 1200 pairs / color

Feature: professional, breathable, sweat-absorbent, non slip

Packing: as per customer's requirment

#### Function and Features

| Brand Name:  | JIXINGFENG                        | Style:     | china wholesale dance socks         |
|--------------|-----------------------------------|------------|-------------------------------------|
| Supply Type: | OEM / ODM, customized manufacture | Material:  | 84% cotton 11% polyester 5% spandex |
| Technics:    | Knitted                           | Age Group: | women                               |

| Place of Origin:  | Guangdong, China (Mainland)          | Size:   | 18-20 cm                      |
|-------------------|--------------------------------------|---------|-------------------------------|
| Year Established: | 2003                                 | Weight: | 55-60 g/pair                  |
| Main Markets:     | Europe, North America, Oceania, Asia | Season: | Spring, Autumn, Winter        |
| Quality:          | best quality                         | Colour: | grey, yellow, blue,           |
| Feature:          | Breathable, Eco-Friendly, Quick Dry  | MOQ:    | 1000 pairs / color            |
| Sample:           | we can do samples for you            | Logo:   | We can put your logo on socks |