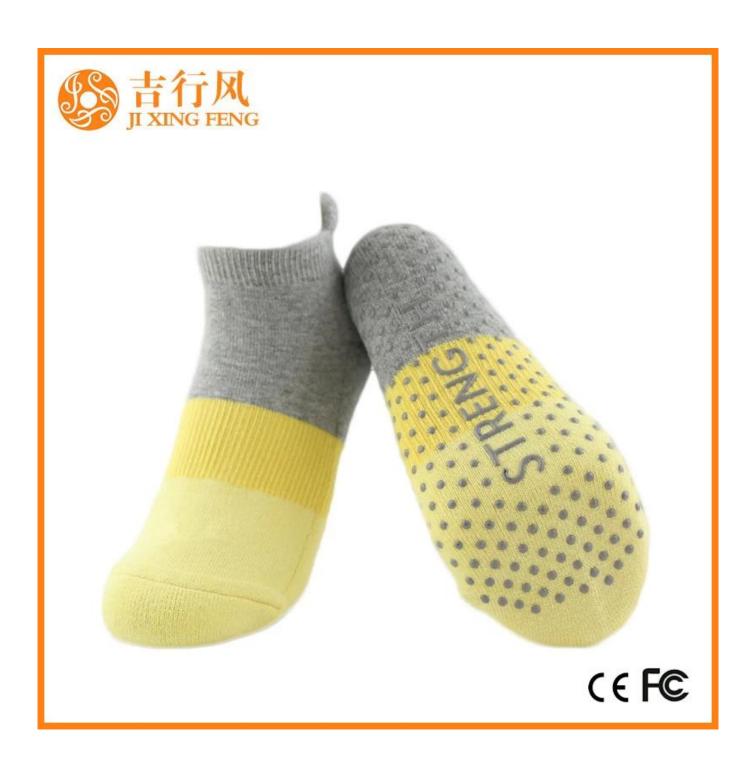

Material: 84% cotton 11% polyester 5% spandex

Color: blue,grey,yellow or as customized

Size: women or as customized

MOQ: 1200 pairs / color

Feature: professional, breathable, sweat-absorbent, non slip

Packing: as per customer's requirment

#### Function and Features

| Brand Name:  | JIXINGFENG                        | Style:     | china wholesale dance socks         |
|--------------|-----------------------------------|------------|-------------------------------------|
| Supply Type: | OEM / ODM, customized manufacture | Material:  | 84% cotton 11% polyester 5% spandex |
| Technics:    | Knitted                           | Age Group: | women                               |

| Place of Origin:  | Guangdong, China (Mainland)          | Size:   | 18-20 cm                      |
|-------------------|--------------------------------------|---------|-------------------------------|
| Year Established: | 2003                                 | Weight: | 55-60 g/pair                  |
| Main Markets:     | Europe, North America, Oceania, Asia | Season: | Spring, Autumn, Winter        |
| Quality:          | best quality                         | Colour: | grey, yellow, blue,           |
| Feature:          | Breathable, Eco-Friendly, Quick Dry  | MOQ:    | 1000 pairs / color            |
| Sample:           | we can do samples for you            | Logo:   | We can put your logo on socks |