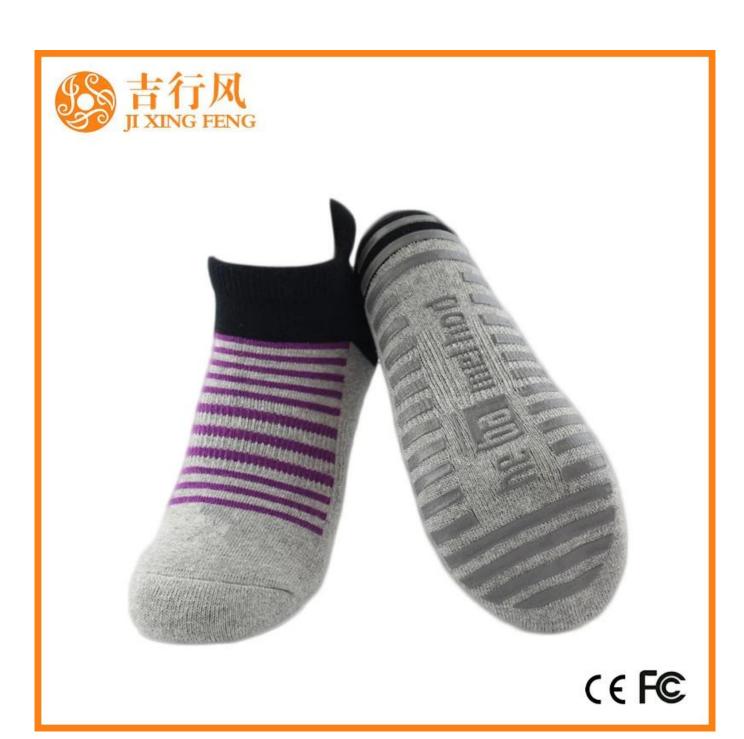

Material: 84% cotton 11% polyester 5% spandex

Color: blue,grey,yellow or as customized

Size: women or as customized

MOQ: 1200 pairs / color

Feature: professional, breathable, sweat-absorbent, non slip

Packing: as per customer's requirment

#### Function and Features

| Brand Name:  | JIXINGFENG                        | Style:     | china wholesale dance socks         |
|--------------|-----------------------------------|------------|-------------------------------------|
| Supply Type: | OEM / ODM, customized manufacture | Material:  | 84% cotton 11% polyester 5% spandex |
| Technics:    | Knitted                           | Age Group: | women                               |

| Place of Origin:  | Guangdong, China (Mainland)          | Size:   | 18-20 cm                      |
|-------------------|--------------------------------------|---------|-------------------------------|
| Year Established: | 2003                                 | Weight: | 55-60 g/pair                  |
| Main Markets:     | Europe, North America, Oceania, Asia | Season: | Spring, Autumn, Winter        |
| Quality:          | best quality                         | Colour: | grey, yellow, blue,           |
| Feature:          | Breathable, Eco-Friendly, Quick Dry  | MOQ:    | 1000 pairs / color            |
| Sample:           | we can do samples for you            | Logo:   | We can put your logo on socks |