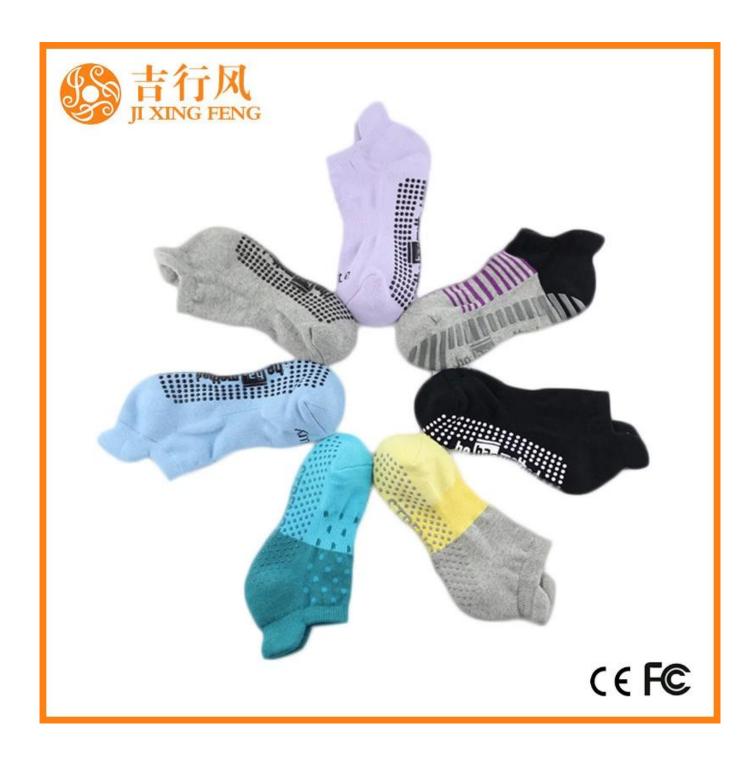

Material: 84% cotton 11% polyester 5% spandex

Color: blue,grey,yellow or as customized

Size: women or as customized

MOQ: 1200 pairs / color

Feature: professional, breathable, sweat-absorbent, non slip

Packing: as per customer's requirment

#### Function and Features

| Brand Name:  | JIXINGFENG                        | Style:     | china wholesale dance socks         |
|--------------|-----------------------------------|------------|-------------------------------------|
| Supply Type: | OEM / ODM, customized manufacture | Material:  | 84% cotton 11% polyester 5% spandex |
| Technics:    | Knitted                           | Age Group: | women                               |

| Place of Origin:  | Guangdong, China (Mainland)          | Size:   | 18-20 cm                      |
|-------------------|--------------------------------------|---------|-------------------------------|
| Year Established: | 2003                                 | Weight: | 55-60 g/pair                  |
| Main Markets:     | Europe, North America, Oceania, Asia | Season: | Spring, Autumn, Winter        |
| Quality:          | best quality                         | Colour: | grey, yellow, blue,           |
| Feature:          | Breathable, Eco-Friendly, Quick Dry  | MOQ:    | 1000 pairs / color            |
| Sample:           | we can do samples for you            | Logo:   | We can put your logo on socks |