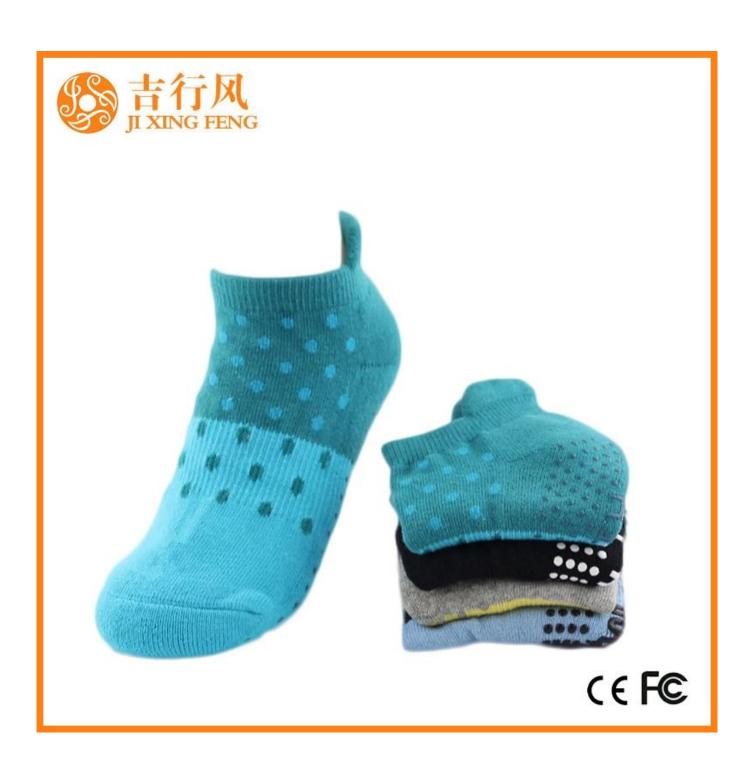

Material: 84% cotton 11% polyester 5% spandex

Color: blue,grey,yellow or as customized

Size: women or as customized

MOQ: 1200 pairs / color

Feature: professional, breathable, sweat-absorbent, non slip

Packing: as per customer's requirment

#### Function and Features

| Brand Name:  | JIXINGFENG                        | Style:     | china wholesale dance socks         |
|--------------|-----------------------------------|------------|-------------------------------------|
| Supply Type: | OEM / ODM, customized manufacture | Material:  | 84% cotton 11% polyester 5% spandex |
| Technics:    | Knitted                           | Age Group: | women                               |

| Place of Origin:  | Guangdong, China (Mainland)          | Size:   | 18-20 cm                      |
|-------------------|--------------------------------------|---------|-------------------------------|
| Year Established: | 2003                                 | Weight: | 55-60 g/pair                  |
| Main Markets:     | Europe, North America, Oceania, Asia | Season: | Spring, Autumn, Winter        |
| Quality:          | best quality                         | Colour: | grey, yellow, blue,           |
| Feature:          | Breathable, Eco-Friendly, Quick Dry  | MOQ:    | 1000 pairs / color            |
| Sample:           | we can do samples for you            | Logo:   | We can put your logo on socks |