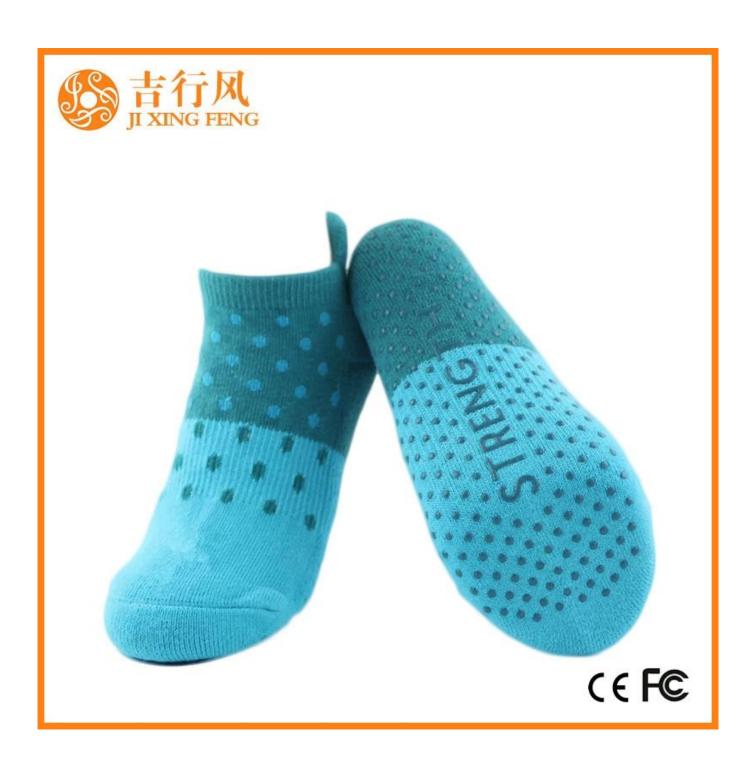

Material: 84% cotton 11% polyester 5% spandex

Color: blue,grey,yellow or as customized

Size: women or as customized

MOQ: 1200 pairs / color

Feature: professional, breathable, sweat-absorbent, non slip

Packing: as per customer's requirment

#### Function and Features

| Brand Name:  | JIXINGFENG                        | Style:     | china wholesale dance socks         |
|--------------|-----------------------------------|------------|-------------------------------------|
| Supply Type: | OEM / ODM, customized manufacture | Material:  | 84% cotton 11% polyester 5% spandex |
| Technics:    | Knitted                           | Age Group: | women                               |

| Place of Origin:  | Guangdong, China (Mainland)          | Size:   | 18-20 cm                      |
|-------------------|--------------------------------------|---------|-------------------------------|
| Year Established: | 2003                                 | Weight: | 55-60 g/pair                  |
| Main Markets:     | Europe, North America, Oceania, Asia | Season: | Spring, Autumn, Winter        |
| Quality:          | best quality                         | Colour: | grey, yellow, blue,           |
| Feature:          | Breathable, Eco-Friendly, Quick Dry  | MOQ:    | 1000 pairs / color            |
| Sample:           | we can do samples for you            | Logo:   | We can put your logo on socks |