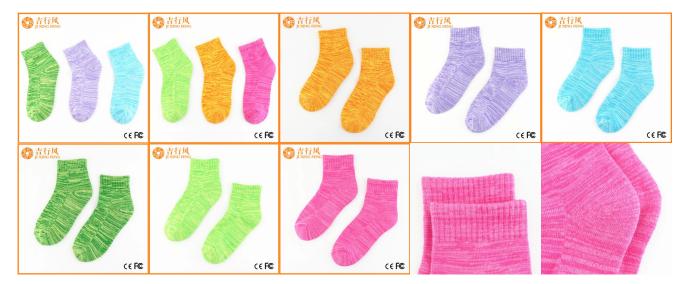

## **Socks Description:**

Product name: cheap socks women on sale
Material: 80% cotton 15% polyester 5% spandex
Color: red.yellow.green.purple, orange.blue or as customized
Size: women.grifs or as customized
MOQ: 1000 pairs / color
Feature: breathable, comfortable, thick, warm, fashion
Logo: customized your company or brand logo
Packing: as per customer's requirment

## **Product Show:**

If you want to get more information about women socks, you can click cheap socks women factory.

## **Function and Features:**

| Brand Name:          | JIXINGFENG                               | Style:     | China wholesale warm women socks            |
|----------------------|------------------------------------------|------------|---------------------------------------------|
| Supply Type:         | OEM / ODM, customized manufacture        | Material:  | 80% cotton 15% polyester 5% spandex         |
| Technics:            | Knitted                                  | Age Group: | women,girls                                 |
| Place of Origin:     | Guangdong, China (Mainland)              | Size:      | 18-20 cm                                    |
| Year<br>Established: | 2003                                     | Weight:    | 40 g / pair                                 |
| Main Markets:        | Europe, North America, Oceania,<br>Asia  | Season:    | Spring, Autumn, Winter                      |
| Quality:             | Best Quality                             | Colour:    | red, yellow, green, purple,<br>orange, blue |
| Feature:             | Breathable, Eco-Friendly,<br>Comfortable | MOQ:       | 1000 pairs / color                          |
| Sample:              | We can do samples for you                | Logo:      | We can put your logo on socks               |