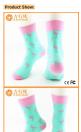

If you want to get more information about women socks, you can click <u>women</u> colorful cotton socks suppliers.

| Function and Features: |                                          |            |                                        |
|------------------------|------------------------------------------|------------|----------------------------------------|
| Roand Name:            | JXINGFENG                                | Style:     | China wholesale cute one women socks   |
| Supply Туря:           | OEH / ODH, customized manufacture        | Naterial.  | 75% cotton 20% polyester 5%<br>spandex |
| Technics:              | Knitted                                  | Age Group: | women, girls                           |
| Place of Origin:       | Guangdong, China (Mainland)              | Sax        | 1931 cn                                |
| Year<br>Established    | 2003                                     | Weight     | 20-35 g / pair                         |
| Main Markets           | Europe, Noth America, Oceania,<br>Acia   | Season:    | Spring, Summer, Autumn, Witter         |
| Quality:               | feet Quality                             | Colour:    | pink, red, blue                        |
| Feature                | Breathable, Eco-Friendly,<br>Confortable | MOQ.       | 1000 pairs / calor                     |
| Sample:                | the can do samples for you               | Logo:      | We can put your logo on eacks          |
|                        |                                          |            |                                        |