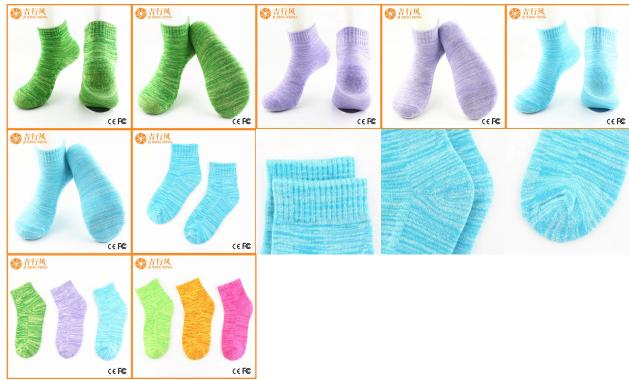

## **Socks Description:**

Product name: women cotton socks China
Material: 77% cotton 13% polyester 10% spandex
Color: blue, purple, orange, red, yellow, green or as customized
Size: women, girls or as customized
MOQ: 1000 pairs / color
Feature: comfortable, warm, breathable, fashion
Logo: customized your company or brand logo
Packing: as per customer's requirment

## **Product Show:**

If you want to get more information about women socks, you can click women winter socks factory.

## **Function and Features:**

| Brand Name:          | JIXINGFENG                               | Style:     | women cotton socks on sale                  |
|----------------------|------------------------------------------|------------|---------------------------------------------|
| Supply Type:         | OEM / ODM, customized manufacture        | Material:  | 77% cotton 13% polyester 10%<br>spandex     |
| Technics:            | Knitted                                  | Age Group: | women,girls                                 |
| Place of Origin:     | Guangdong, China (Mainland)              | Size:      | 18-20 cm                                    |
| Year<br>Established: | 2003                                     | Weight:    | 37 g / pair                                 |
| Main Markets:        | Europe, North America, Oceania,<br>Asia  | Season:    | Spring, Autumn, Winter                      |
| Quality:             | Best Quality                             | Colour:    | blue, purple, orange, red,<br>yellow, green |
| Feature:             | Breathable, Eco-Friendly,<br>Comfortable | MOQ:       | 1000 pairs / color                          |
| Sample:              | We can do samples for you                | Logo:      | We can put your logo on socks               |