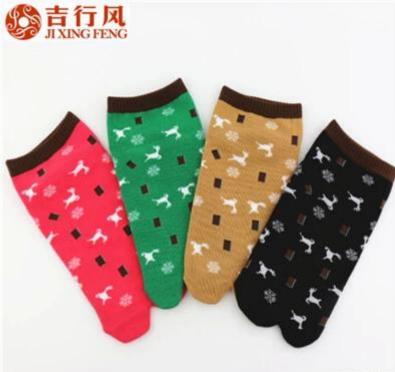

Material: 85% cotton 10% polyester 5% spandex Color: black,green,red,brown or as customized Size: teenager[]men MOQ: 1200 pairs / color Feature: comfortable.fashion.unique.breathable Packing: as per customer's requirment Trade Term: EXW or FOB

## <u>more men socks here</u>

C€F©C

Function and Features

| Brand Name:       | JIXINGFENG                        | Style:     | cotton christmas toe socks          |
|-------------------|-----------------------------------|------------|-------------------------------------|
| Supply Type:      | OEM / ODM, customized manufacture | Material:  | 85% cotton 10% polyester 5% spandex |
| Technics:         | Knitted                           | Age Group: | teenager, men                       |
| Place of Origin:  | Guangdong, China (Mainland)       | Size:      | 18-20 cm                            |
| Year Established: | 2003                              | Weight:    | 35-40 g/pair                        |

| Main Markets: | Europe, North America, Oceania, Asia | Season: | Spring, Summer, Autumn, Winter  |
|---------------|--------------------------------------|---------|---------------------------------|
| Quality:      | best quality                         | Colour: | black, green, <b>red, brown</b> |
| Feature:      | Breathable, Eco-Friendly, Quick Dry  | MOQ:    | 1200 pairs / color              |
| Sample:       | we can do samples for you            | Logo:   | We can put your logo on socks   |