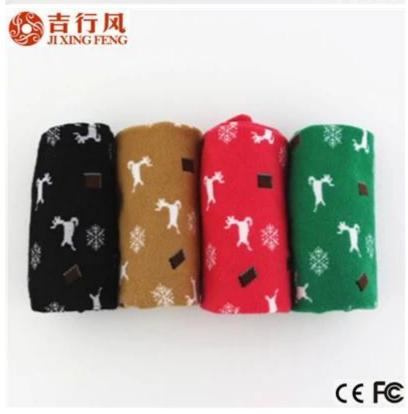

Material: 85% cotton 10% polyester 5% spandex Color: black,green,red,brown or as customized Size: teenager[]men MOQ: 1200 pairs / color Feature: comfortable.fashion.unique.breathable Packing: as per customer's requirment Trade Term: EXW or FOB

## <u>more men socks here</u>

C€F©C

Function and Features

| Brand Name:       | JIXINGFENG                        | Style:     | cotton christmas toe socks          |
|-------------------|-----------------------------------|------------|-------------------------------------|
| Supply Type:      | OEM / ODM, customized manufacture | Material:  | 85% cotton 10% polyester 5% spandex |
| Technics:         | Knitted                           | Age Group: | teenager, men                       |
| Place of Origin:  | Guangdong, China (Mainland)       | Size:      | 18-20 cm                            |
| Year Established: | 2003                              | Weight:    | 35-40 g/pair                        |

| Main Markets: | Europe, North America, Oceania, Asia | Season: | Spring, Summer, Autumn, Winter  |
|---------------|--------------------------------------|---------|---------------------------------|
| Quality:      | best quality                         | Colour: | black, green, <b>red, brown</b> |
| Feature:      | Breathable, Eco-Friendly, Quick Dry  | MOQ:    | 1200 pairs / color              |
| Sample:       | we can do samples for you            | Logo:   | We can put your logo on socks   |