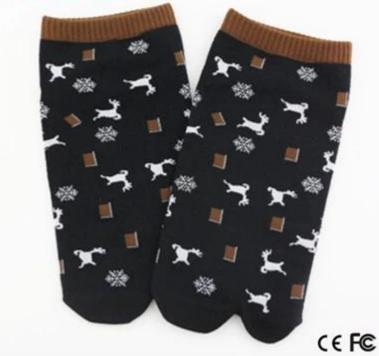

Material: 85% cotton 10% polyester 5% spandex Color: black,green,red,brown or as customized Size: teenager[]men MOQ: 1200 pairs / color Feature: comfortable.fashion.unique.breathable Packing: as per customer's requirment Trade Term: EXW or FOB

## <u>more men socks here</u>

C€F©C

Function and Features

| Brand Name:       | JIXINGFENG                        | Style:     | cotton christmas toe socks          |
|-------------------|-----------------------------------|------------|-------------------------------------|
| Supply Type:      | OEM / ODM, customized manufacture | Material:  | 85% cotton 10% polyester 5% spandex |
| Technics:         | Knitted                           | Age Group: | teenager, men                       |
| Place of Origin:  | Guangdong, China (Mainland)       | Size:      | 18-20 cm                            |
| Year Established: | 2003                              | Weight:    | 35-40 g/pair                        |

| Main Markets: | Europe, North America, Oceania, Asia | Season: | Spring, Summer, Autumn, Winter  |
|---------------|--------------------------------------|---------|---------------------------------|
| Quality:      | best quality                         | Colour: | black, green, <b>red, brown</b> |
| Feature:      | Breathable, Eco-Friendly, Quick Dry  | MOQ:    | 1200 pairs / color              |
| Sample:       | we can do samples for you            | Logo:   | We can put your logo on socks   |