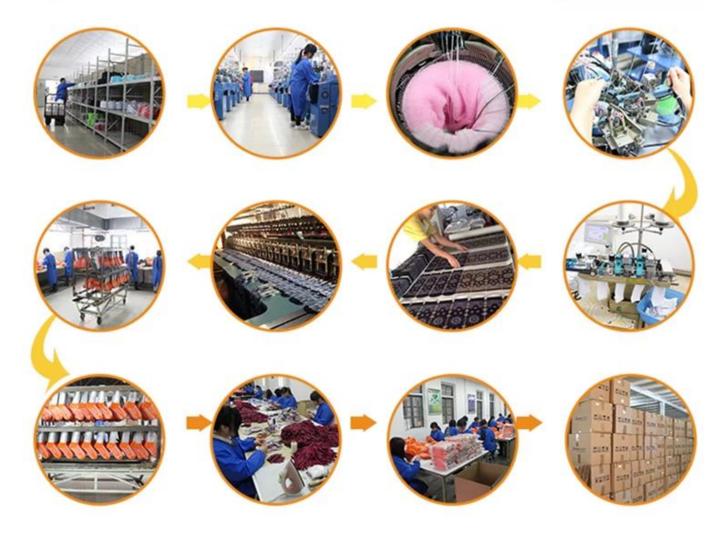

up: | teenager, men                       |
| Place of Origin:  | Guangdong, China (Mainland)       | Size:      | 18-20 cm                            |
| Year Established: | 2003                              | Weight:    | 35-40 g/pair                        |

| Main Markets: | Europe, North America, Oceania, Asia | Season: | Spring, Summer, Autumn, Winter  |
|---------------|--------------------------------------|---------|---------------------------------|
| Quality:      | best quality                         | Colour: | black, green, <b>red, brown</b> |
| Feature:      | Breathable, Eco-Friendly, Quick Dry  | MOQ:    | 1200 pairs / color              |
| Sample:       | we can do samples for you            | Logo:   | We can put your logo on socks   |





## **Production Process**



## Packing & Shipping:

1)one pair a polybag, 1 dozen a big polybag, 360 pairs one carton.
2)or as per customer's requirment.
3)shipping by sea,air,express delivery.













Our Team











## **Contact Information**

TEL:86-0757-85657751 FAX:86-0757-85623331 MP:86-13326795658

E-MAIL:jixingfeng@jxffactory.com

ADDRESS:Dabu Management Area,Lishui Town,

Nanhai District,Foshan City,GuangDong

Your satisfaction is our ultimate goal!