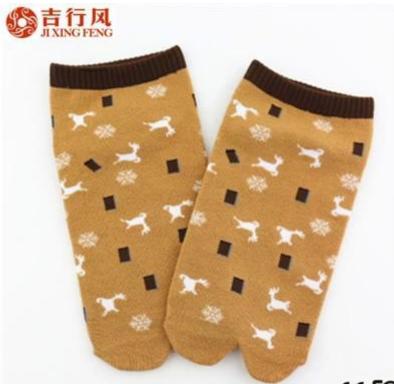

Material: 85% cotton 10% polyester 5% spandex Color: black,green,red,brown or as customized Size: teenager[]men MOQ: 1200 pairs / color Feature: comfortable.fashion.unique.breathable Packing: as per customer's requirment Trade Term: EXW or FOB

## <u>more men socks here</u>

C€F©C

Function and Features

| Brand Name:       | JIXINGFENG                        | Style:     | cotton christmas toe socks          |
|-------------------|-----------------------------------|------------|-------------------------------------|
| Supply Type:      | OEM / ODM, customized manufacture | Material:  | 85% cotton 10% polyester 5% spandex |
| Technics:         | Knitted                           | Age Group: | teenager, men                       |
| Place of Origin:  | Guangdong, China (Mainland)       | Size:      | 18-20 cm                            |
| Year Established: | 2003                              | Weight:    | 35-40 g/pair                        |

| Main Markets: | Europe, North America, Oceania, Asia | Season: | Spring, Summer, Autumn, Winter  |
|---------------|--------------------------------------|---------|---------------------------------|
| Quality:      | best quality                         | Colour: | black, green, <b>red, brown</b> |
| Feature:      | Breathable, Eco-Friendly, Quick Dry  | MOQ:    | 1200 pairs / color              |
| Sample:       | we can do samples for you            | Logo:   | We can put your logo on socks   |