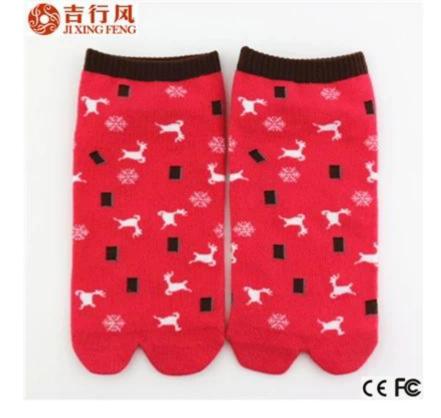

Material: 85% cotton 10% polyester 5% spandex Color: black,green,red,brown or as customized Size: teenager[]men MOQ: 1200 pairs / color Feature: comfortable.fashion.unique.breathable Packing: as per customer's requirment Trade Term: EXW or FOB

## <u>more men socks here</u>

C€F©C

Function and Features

| Brand Name:       | JIXINGFENG                        | Style:     | cotton christmas toe socks          |
|-------------------|-----------------------------------|------------|-------------------------------------|
| Supply Type:      | OEM / ODM, customized manufacture | Material:  | 85% cotton 10% polyester 5% spandex |
| Technics:         | Knitted                           | Age Group: | teenager, men                       |
| Place of Origin:  | Guangdong, China (Mainland)       | Size:      | 18-20 cm                            |
| Year Established: | 2003                              | Weight:    | 35-40 g/pair                        |

| Main Markets: | Europe, North America, Oceania, Asia | Season: | Spring, Summer, Autumn, Winter  |
|---------------|--------------------------------------|---------|---------------------------------|
| Quality:      | best quality                         | Colour: | black, green, <b>red, brown</b> |
| Feature:      | Breathable, Eco-Friendly, Quick Dry  | MOQ:    | 1200 pairs / color              |
| Sample:       | we can do samples for you            | Logo:   | We can put your logo on socks   |