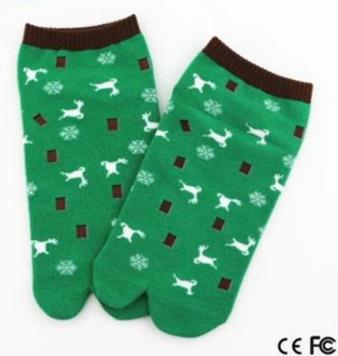

Material: 85% cotton 10% polyester 5% spandex Color: black,green,red,brown or as customized Size: teenager[]men MOQ: 1200 pairs / color Feature: comfortable.fashion.unique.breathable Packing: as per customer's requirment Trade Term: EXW or FOB

## <u>more men socks here</u>

C€F©C

Function and Features

| Brand Name:       | JIXINGFENG                        | Style:     | cotton christmas toe socks          |
|-------------------|-----------------------------------|------------|-------------------------------------|
| Supply Type:      | OEM / ODM, customized manufacture | Material:  | 85% cotton 10% polyester 5% spandex |
| Technics:         | Knitted                           | Age Group: | teenager, men                       |
| Place of Origin:  | Guangdong, China (Mainland)       | Size:      | 18-20 cm                            |
| Year Established: | 2003                              | Weight:    | 35-40 g/pair                        |

| Main Markets: | Europe, North America, Oceania, Asia | Season: | Spring, Summer, Autumn, Winter  |
|---------------|--------------------------------------|---------|---------------------------------|
| Quality:      | best quality                         | Colour: | black, green, <b>red, brown</b> |
| Feature:      | Breathable, Eco-Friendly, Quick Dry  | MOQ:    | 1200 pairs / color              |
| Sample:       | we can do samples for you            | Logo:   | We can put your logo on socks   |