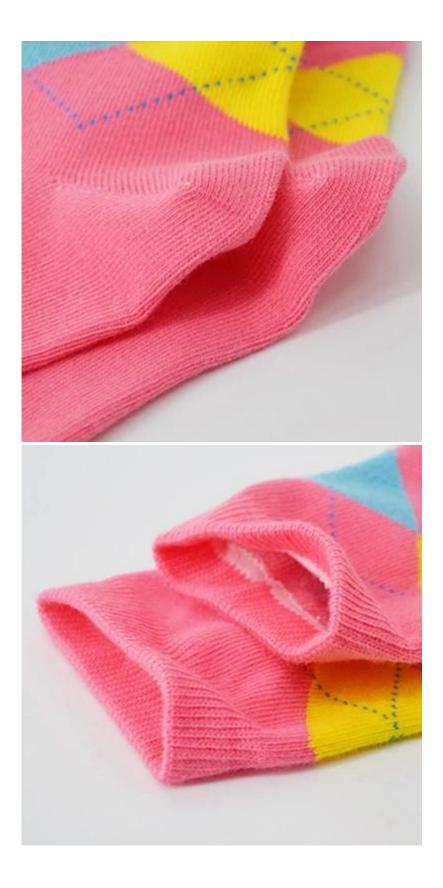

#### Function and Features

| Brand Name:       | JIXINGFENG                           | Style:     | women cotton argyle socks           |
|-------------------|--------------------------------------|------------|-------------------------------------|
| Supply Type:      | OEM / ODM, customized manufacture    | Material:  | 82% cotton 13% polyester 5% spandex |
| Technics:         | Knitted                              | Age Group: | women                               |
| Place of Origin:  | Guangdong, China (Mainland)          | Size:      | 18-20 cm                            |
| Year Established: | 2003                                 | Weight:    | 35-45 g / pair                      |
| Main Markets:     | Europe, North America, Oceania, Asia | Season:    | Spring, Summer, Autumn, Winter      |
| Quality:          | best quality                         | Colour:    | pink, grey, brown, white            |
| Feature:          | Breathable, Eco-Friendly, Quick Dry  | MOQ:       | 1000 pairs / color                  |
| Sample:           | we can do samples for you            | Logo:      | We can put your logo on socks       |

Material: 82% cotton 13% polyester 5% spandex Color: pink,grey,brown,white or as customized Size: women MOQ: 1000 pairs / color Feature: comfortable.popular.fashion.breathable Packing: as per customer's requirment Trade Term: EXW or FOB