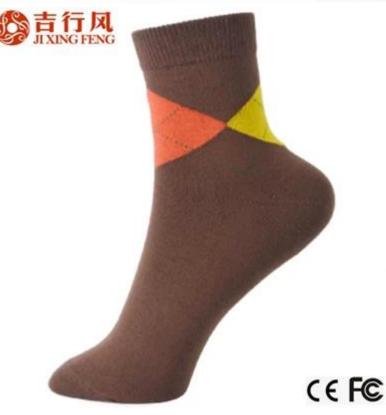

Material: 82% cotton 13% polyester 5% spandex Color: pink,grey,brown,white or as customized Size: women MOQ: 1000 pairs / color Feature: comfortable.popular.fashion.breathable Packing: as per customer's requirment Trade Term: EXW or FOB

#### Function and Features

| Brand Name:       | JIXINGFENG                           | Style:     | women cotton argyle socks           |
|-------------------|--------------------------------------|------------|-------------------------------------|
| Supply Type:      | OEM / ODM, customized manufacture    | Material:  | 82% cotton 13% polyester 5% spandex |
| Technics:         | Knitted                              | Age Group: | women                               |
| Place of Origin:  | Guangdong, China (Mainland)          | Size:      | 18-20 cm                            |
| Year Established: | 2003                                 | Weight:    | 35-45 g / pair                      |
| Main Markets:     | Europe, North America, Oceania, Asia | Season:    | Spring, Summer, Autumn, Winter      |
| Quality:          | best quality                         | Colour:    | pink, grey, brown, white            |
| Feature:          | Breathable, Eco-Friendly, Quick Dry  | MOQ:       | 1000 pairs / color                  |
| Sample:           | we can do samples for you            | Logo:      | We can put your logo on socks       |