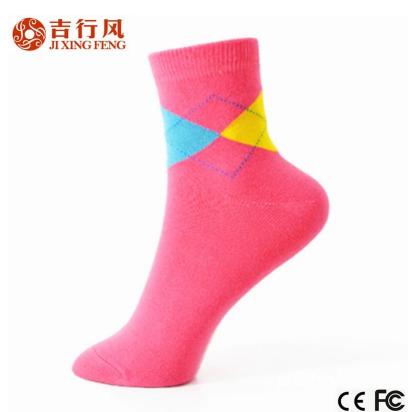

Material: 82% cotton 13% polyester 5% spandex Color: pink,grey,brown,white or as customized Size: women MOQ: 1000 pairs / color Feature: comfortable.popular.fashion.breathable Packing: as per customer's requirment Trade Term: EXW or FOB

#### Function and Features

| Brand Name:       | JIXINGFENG                           | Style:     | women cotton argyle socks           |
|-------------------|--------------------------------------|------------|-------------------------------------|
| Supply Type:      | OEM / ODM, customized manufacture    | Material:  | 82% cotton 13% polyester 5% spandex |
| Technics:         | Knitted                              | Age Group: | women                               |
| Place of Origin:  | Guangdong, China (Mainland)          | Size:      | 18-20 cm                            |
| Year Established: | 2003                                 | Weight:    | 35-45 g / pair                      |
| Main Markets:     | Europe, North America, Oceania, Asia | Season:    | Spring, Summer, Autumn, Winter      |
| Quality:          | best quality                         | Colour:    | pink, grey, brown, white            |
| Feature:          | Breathable, Eco-Friendly, Quick Dry  | MOQ:       | 1000 pairs / color                  |
| Sample:           | we can do samples for you            | Logo:      | We can put your logo on socks       |