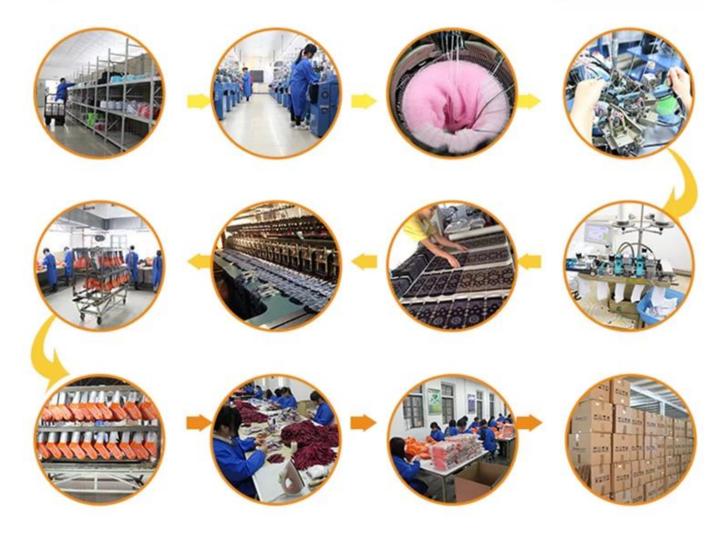

| Knitted                              | Age Group: | women                               |
| Place of Origin:  | Guangdong, China (Mainland)          | Size:      | 18-20 cm                            |
| Year Established: | 2003                                 | Weight:    | 35-45 g / pair                      |
| Main Markets:     | Europe, North America, Oceania, Asia | Season:    | Spring, Summer, Autumn, Winter      |
| Quality:          | best quality                         | Colour:    | pink, grey, brown, white            |
| Feature:          | Breathable, Eco-Friendly, Quick Dry  | MOQ:       | 1000 pairs / color                  |
| Sample:           | we can do samples for you            | Logo:      | We can put your logo on socks       |





# **Production Process**



### Packing & Shipping:

1)one pair a polybag, 1 dozen a big polybag, 360 pairs one carton.
2)or as per customer's requirment.
3)shipping by sea,air,express delivery.



### **Company Information:**

Over a Decade of Sock Manufacturing Experience

Founded in 2003, Jixingfeng Knitting Factory is a professional OEM socks and tights hosiery manufacturer which has more than 200 machines and hundred-odd workers. With over 14-year experience, we can provide you with strong technical support.

#### **Offering a Wide Range of Products**

Our main products include all kinds of men, women, children and baby socks, and also mobile bags, leggings, headbands and many different knitted products. So you're able to find the products you need easily from us.

### **Monthly Production Capacity of 400,000