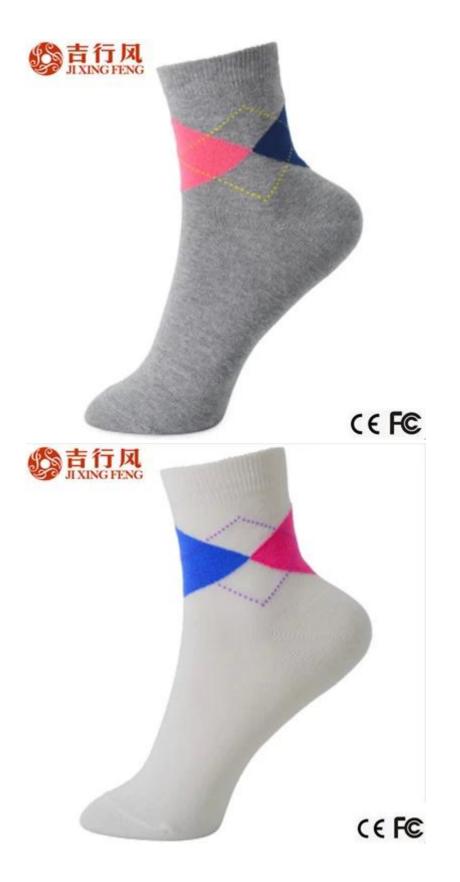

Material: 82% cotton 13% polyester 5% spandex Color: pink,grey,brown,white or as customized Size: women MOQ: 1000 pairs / color Feature: comfortable.popular.fashion.breathable Packing: as per customer's requirment Trade Term: EXW or FOB

#### Function and Features

| Brand Name:       | JIXINGFENG                           | Style:     | women cotton argyle socks           |
|-------------------|--------------------------------------|------------|-------------------------------------|
| Supply Type:      | OEM / ODM, customized manufacture    | Material:  | 82% cotton 13% polyester 5% spandex |
| Technics:         | Knitted                              | Age Group: | women                               |
| Place of Origin:  | Guangdong, China (Mainland)          | Size:      | 18-20 cm                            |
| Year Established: | 2003                                 | Weight:    | 35-45 g / pair                      |
| Main Markets:     | Europe, North America, Oceania, Asia | Season:    | Spring, Summer, Autumn, Winter      |
| Quality:          | best quality                         | Colour:    | pink, grey, brown, white            |
| Feature:          | Breathable, Eco-Friendly, Quick Dry  | MOQ:       | 1000 pairs / color                  |
| Sample:           | we can do samples for you            | Logo:      | We can put your logo on socks       |