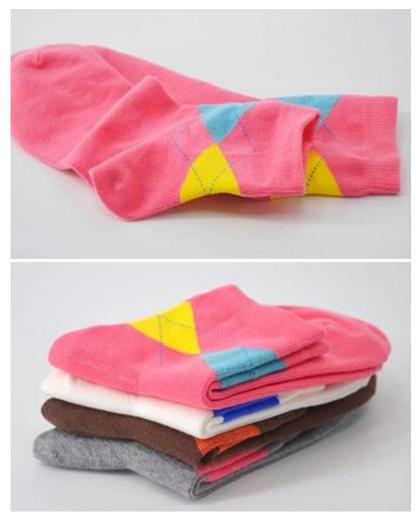

#### Function and Features

| Brand Name:       | JIXINGFENG                           | Style:     | women cotton argyle socks           |
|-------------------|--------------------------------------|------------|-------------------------------------|
| Supply Type:      | OEM / ODM, customized manufacture    | Material:  | 82% cotton 13% polyester 5% spandex |
| Technics:         | Knitted                              | Age Group: | women                               |
| Place of Origin:  | Guangdong, China (Mainland)          | Size:      | 18-20 cm                            |
| Year Established: | 2003                                 | Weight:    | 35-45 g / pair                      |
| Main Markets:     | Europe, North America, Oceania, Asia | Season:    | Spring, Summer, Autumn, Winter      |
| Quality:          | best quality                         | Colour:    | pink, grey, brown, white            |
| Feature:          | Breathable, Eco-Friendly, Quick Dry  | MOQ:       | 1000 pairs / color                  |
| Sample:           | we can do samples for you            | Logo:      | We can put your logo on socks       |

Material: 82% cotton 13% polyester 5% spandex Color: pink,grey,brown,white or as customized Size: women MOQ: 1000 pairs / color Feature: comfortable.popular.fashion.breathable Packing: as per customer's requirment Trade Term: EXW or FOB