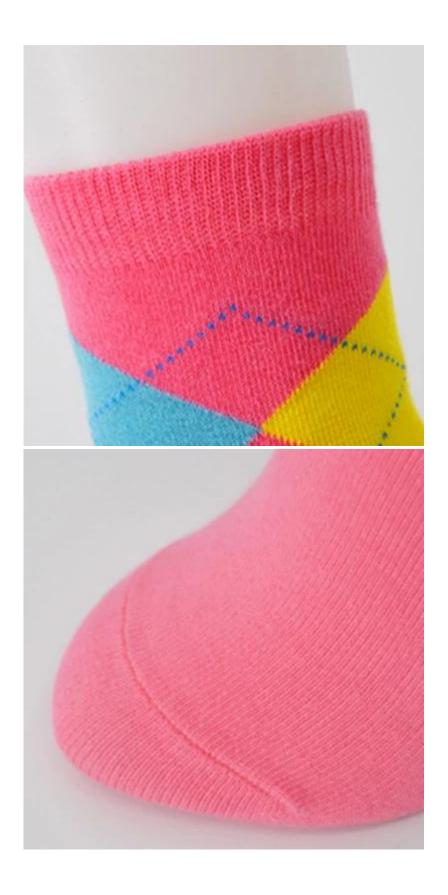

Material: 82% cotton 13% polyester 5% spandex Color: pink,grey,brown,white or as customized Size: women MOQ: 1000 pairs / color Feature: comfortable.popular.fashion.breathable Packing: as per customer's requirment Trade Term: EXW or FOB

#### Function and Features

| Brand Name:       | JIXINGFENG                           | Style:     | women cotton argyle socks           |
|-------------------|--------------------------------------|------------|-------------------------------------|
| Supply Type:      | OEM / ODM, customized manufacture    | Material:  | 82% cotton 13% polyester 5% spandex |
| Technics:         | Knitted                              | Age Group: | women                               |
| Place of Origin:  | Guangdong, China (Mainland)          | Size:      | 18-20 cm                            |
| Year Established: | 2003                                 | Weight:    | 35-45 g / pair                      |
| Main Markets:     | Europe, North America, Oceania, Asia | Season:    | Spring, Summer, Autumn, Winter      |
| Quality:          | best quality                         | Colour:    | pink, grey, brown, white            |
| Feature:          | Breathable, Eco-Friendly, Quick Dry  | MOQ:       | 1000 pairs / color                  |
| Sample:           | we can do samples for you            | Logo:      | We can put your logo on socks       |