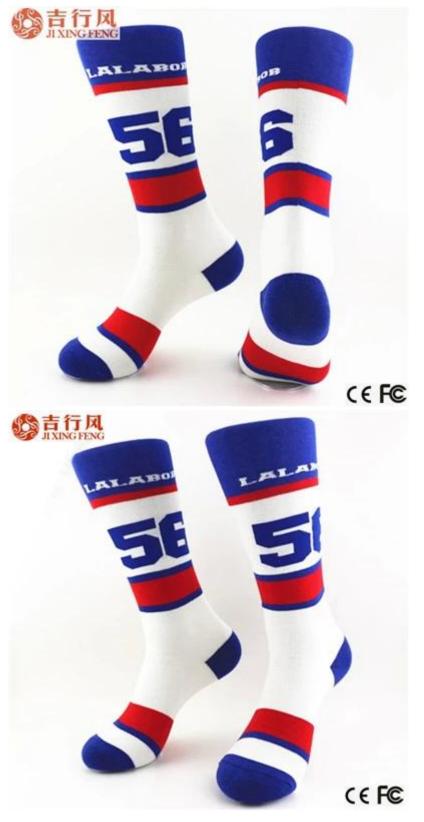

Material: 76% cotton 19% polyester 5% spandex Color: red,blue or as customized Size: women, men MOQ: 1000 pairs / color Feature: sporty fashion.sweat-absorbent,breathable Packing: as per customer's requirment Trade Term: EXW or FOB

## more sport socks here

Function and Features

| Brand Name:       | JIXINGFENG                        | Style:     | sports number sock                  |
|-------------------|-----------------------------------|------------|-------------------------------------|
| Supply Type:      | OEM / ODM, customized manufacture | Material:  | 76% cotton 19% polyester 5% spandex |
| Technics:         | Knitted                           | Age Group: | women, men                          |
| Place of Origin:  | Guangdong, China (Mainland)       | Size:      | 20 - 22 cm                          |
| Year Established: | 2003                              | Weight:    | 75-80 g/pair                        |

| Main Markets: | Europe, North America, Oceania, Asia | Season: | Spring, Autumn, Winter        |
|---------------|--------------------------------------|---------|-------------------------------|
| Quality:      | best quality                         | Colour: | red, blue or as customized    |
| Feature:      | Breathable, Sporty, Quick Dry        | MOQ:    | 1000 pairs / color            |
| Sample:       | we can do samples for you            | Logo:   | We can put your logo on socks |