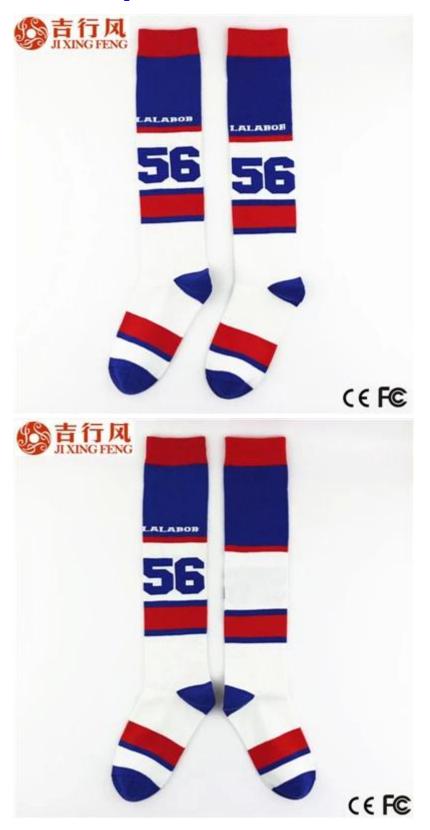

Material: 76% cotton 19% polyester 5% spandex Color: red,blue or as customized Size: women, men MOQ: 1000 pairs / color Feature: sporty fashion.sweat-absorbent,breathable Packing: as per customer's requirment Trade Term: EXW or FOB

## more sport socks here

Function and Features

| Brand Name:       | JIXINGFENG                        | Style:     | sports number sock                  |
|-------------------|-----------------------------------|------------|-------------------------------------|
| Supply Type:      | OEM / ODM, customized manufacture | Material:  | 76% cotton 19% polyester 5% spandex |
| Technics:         | Knitted                           | Age Group: | women, men                          |
| Place of Origin:  | Guangdong, China (Mainland)       | Size:      | 20 - 22 cm                          |
| Year Established: | 2003                              | Weight:    | 75-80 g/pair                        |

| Main Markets: | Europe, North America, Oceania, Asia | Season: | Spring, Autumn, Winter        |
|---------------|--------------------------------------|---------|-------------------------------|
| Quality:      | best quality                         | Colour: | red, blue or as customized    |
| Feature:      | Breathable, Sporty, Quick Dry        | MOQ:    | 1000 pairs / color            |
| Sample:       | we can do samples for you            | Logo:   | We can put your logo on socks |