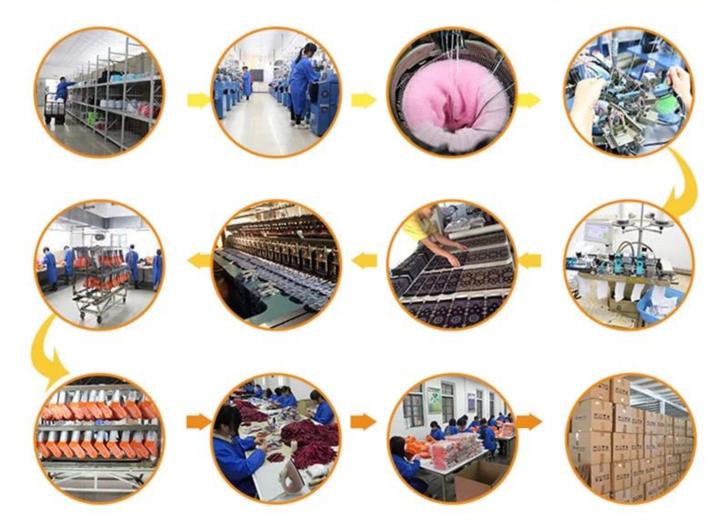

| Age Group: | women, men                          |
| Place of Origin:  | Guangdong, China (Mainland)       | Size:      | 20 - 22 cm                          |
| Year Established: | 2003                              | Weight:    | 75-80 g/pair                        |

| Main Markets: | Europe, North America, Oceania, Asia | Season: | Spring, Autumn, Winter        |
|---------------|--------------------------------------|---------|-------------------------------|
| Quality:      | best quality                         | Colour: | red, blue or as customized    |
| Feature:      | Breathable, Sporty, Quick Dry        | MOQ:    | 1000 pairs / color            |
| Sample:       | we can do samples for you            | Logo:   | We can put your logo on socks |





# **Production Process**



### Packing & Shipping:

1)one pair a small polybag, 1 dozen a big polybag, 360 pairs one carton.
2)or as per customer's requirment.
3)shipping by sea,air,express delivery.



### **Company Information:**

Over a Decade of Sock Manufacturing Experience

Founded in 2003, Jixingfeng Knitting Factory is a professional OEM socks and tights hosiery manufacturer which has more than 200 machines and hundred-odd workers. With over 14-year experience, we can provide you with strong technical support.

#### **Offering a Wide Range of Products**

Our main products include all kinds of men, women, children and baby socks, and also mobile bags, leggings, headbands and many different knitted products. So you're able to find the products you need easily from us.

#### **Monthly Production Capacity of 4