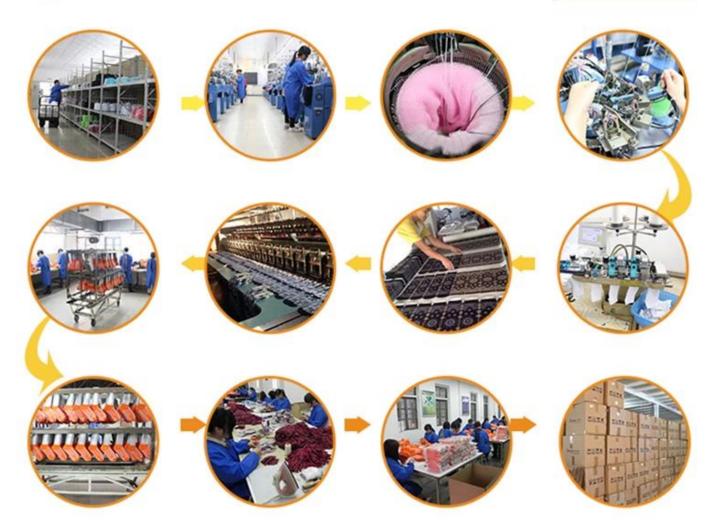

| Age Group: | men                                 |
| Place of Origin:  | Guangdong, China (Mainland)          | Size:      | 20-22 cm                            |
| Year Established: | 2003                                 | Weight:    | 45-50 g / pair                      |
| Main Markets:     | Europe, North America, Oceania, Asia | Season:    | Spring, Summer, Autumn, Winter      |
| Quality:          | best quality                         | Colour:    | grey, black, blue, yellow, red      |
| Feature:          | Breathable, Eco-Friendly, Quick Dry  | MOQ:       | 1000 pairs / color                  |
| Sample:           | we can do samples for you            | Logo:      | We can put your logo on socks       |



# More Product





## **Production Process**



### **Packing & Shipping:**

- 1)one pair a polybag, 1 dozen a big polybag, 360 pairs one carton. 2)or as per customer's requirment. 3)shipping by sea,air,express delivery.



### **Company Information:**

Over a Decade of Sock Manufacturing Experience

Founded in 2003, Jixingfeng Knitting Factory is a professional OEM socks and tights hosiery manufacturer which has more than 200 machines and hundred-odd workers. With over 14-year experience, we can provide you with strong technical support.

#### Offering a Wide Range of Products

Our main products include all kinds of men, women, children and baby socks, and also mobile bags, leggings, headbands and many different knitted products. So you're able to find the products you need easily from us.

### **Monthly Production Capacity of 400,00