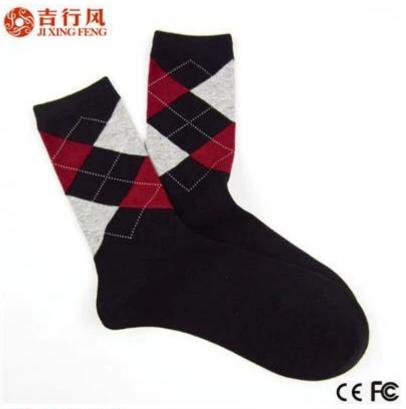

Material: 76% cotton 18% polyester 6% spandex Color: grey,black,blue,yellow,red or as customized Size: men Sample Time: 5-7 days MOQ: 1000 pairs / color Feature: soft.sweat-absorption.breathable,fashion Packing: as per customer's requirment Trade Term: EXW or FOB

#### Function and Features

| Brand Name:       | JIXINGFENG                           | Style:     | business man socks                  |
|-------------------|--------------------------------------|------------|-------------------------------------|
| Supply Type:      | OEM / ODM, customized manufacture    | Material:  | 76% cotton 18% polyester 6% spandex |
| Technics:         | Knitted                              | Age Group: | men                                 |
| Place of Origin:  | Guangdong, China (Mainland)          | Size:      | 20-22 cm                            |
| Year Established: | 2003                                 | Weight:    | 45-50 g / pair                      |
| Main Markets:     | Europe, North America, Oceania, Asia | Season:    | Spring, Summer, Autumn, Winter      |
| Quality:          | best quality                         | Colour:    | grey, black, blue, yellow, red      |
| Feature:          | Breathable, Eco-Friendly, Quick Dry  | MOQ:       | 1000 pairs / color                  |
| Sample:           | we can do samples for you            | Logo:      | We can put your logo on socks       |