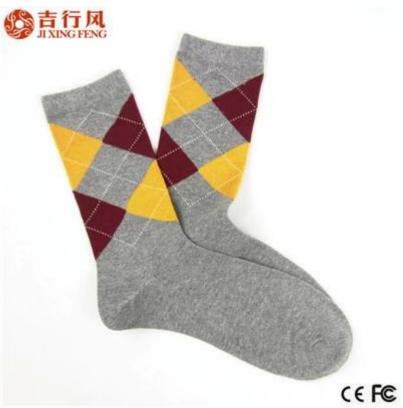

Material: 76% cotton 18% polyester 6% spandex Color: grey,black,blue,yellow,red or as customized Size: men Sample Time: 5-7 days MOQ: 1000 pairs / color Feature: soft.sweat-absorption.breathable,fashion Packing: as per customer's requirment Trade Term: EXW or FOB

#### Function and Features

| Brand Name:       | JIXINGFENG                           | Style:     | business man socks                  |
|-------------------|--------------------------------------|------------|-------------------------------------|
| Supply Type:      | OEM / ODM, customized manufacture    | Material:  | 76% cotton 18% polyester 6% spandex |
| Technics:         | Knitted                              | Age Group: | men                                 |
| Place of Origin:  | Guangdong, China (Mainland)          | Size:      | 20-22 cm                            |
| Year Established: | 2003                                 | Weight:    | 45-50 g / pair                      |
| Main Markets:     | Europe, North America, Oceania, Asia | Season:    | Spring, Summer, Autumn, Winter      |
| Quality:          | best quality                         | Colour:    | grey, black, blue, yellow, red      |
| Feature:          | Breathable, Eco-Friendly, Quick Dry  | MOQ:       | 1000 pairs / color                  |
| Sample:           | we can do samples for you            | Logo:      | We can put your logo on socks       |