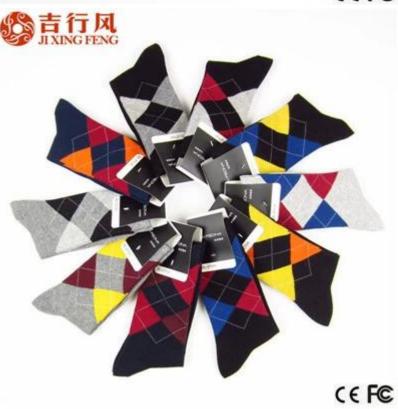

## more men socks here

# More Product

Material: 76% cotton 18% polyester 6% spandex Color: grey,black,blue,yellow,red or as customized Size: men Sample Time: 5-7 days MOQ: 1000 pairs / color Feature: soft.sweat-absorption.breathable,fashion Packing: as per customer's requirment Trade Term: EXW or FOB

#### Function and Features

| Brand Name:       | JIXINGFENG                           | Style:     | business man socks                  |
|-------------------|--------------------------------------|------------|-------------------------------------|
| Supply Type:      | OEM / ODM, customized manufacture    | Material:  | 76% cotton 18% polyester 6% spandex |
| Technics:         | Knitted                              | Age Group: | men                                 |
| Place of Origin:  | Guangdong, China (Mainland)          | Size:      | 20-22 cm                            |
| Year Established: | 2003                                 | Weight:    | 45-50 g / pair                      |
| Main Markets:     | Europe, North America, Oceania, Asia | Season:    | Spring, Summer, Autumn, Winter      |
| Quality:          | best quality                         | Colour:    | grey, black, blue, yellow, red      |
| Feature:          | Breathable, Eco-Friendly, Quick Dry  | MOQ:       | 1000 pairs / color                  |
| Sample:           | we can do samples for you            | Logo:      | We can put your logo on socks       |