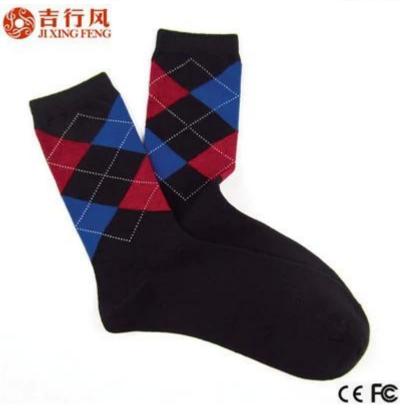

Material: 76% cotton 18% polyester 6% spandex Color: grey,black,blue,yellow,red or as customized Size: men Sample Time: 5-7 days MOQ: 1000 pairs / color Feature: soft.sweat-absorption.breathable,fashion Packing: as per customer's requirment Trade Term: EXW or FOB

#### Function and Features

| Brand Name:       | JIXINGFENG                           | Style:     | business man socks                  |
|-------------------|--------------------------------------|------------|-------------------------------------|
| Supply Type:      | OEM / ODM, customized manufacture    | Material:  | 76% cotton 18% polyester 6% spandex |
| Technics:         | Knitted                              | Age Group: | men                                 |
| Place of Origin:  | Guangdong, China (Mainland)          | Size:      | 20-22 cm                            |
| Year Established: | 2003                                 | Weight:    | 45-50 g / pair                      |
| Main Markets:     | Europe, North America, Oceania, Asia | Season:    | Spring, Summer, Autumn, Winter      |
| Quality:          | best quality                         | Colour:    | grey, black, blue, yellow, red      |
| Feature:          | Breathable, Eco-Friendly, Quick Dry  | MOQ:       | 1000 pairs / color                  |
| Sample:           | we can do samples for you            | Logo:      | We can put your logo on socks       |