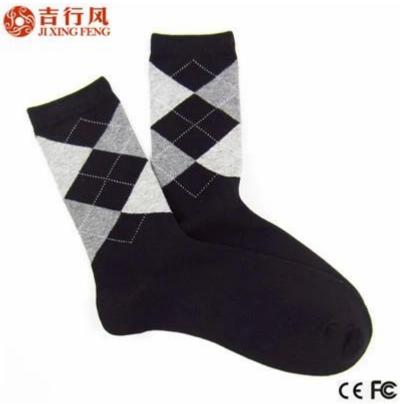

Material: 76% cotton 18% polyester 6% spandex Color: grey,black,blue,yellow,red or as customized Size: men Sample Time: 5-7 days MOQ: 1000 pairs / color Feature: soft.sweat-absorption.breathable,fashion Packing: as per customer's requirment Trade Term: EXW or FOB

#### Function and Features

| Brand Name:       | JIXINGFENG                           | Style:     | business man socks                  |
|-------------------|--------------------------------------|------------|-------------------------------------|
| Supply Type:      | OEM / ODM, customized manufacture    | Material:  | 76% cotton 18% polyester 6% spandex |
| Technics:         | Knitted                              | Age Group: | men                                 |
| Place of Origin:  | Guangdong, China (Mainland)          | Size:      | 20-22 cm                            |
| Year Established: | 2003                                 | Weight:    | 45-50 g / pair                      |
| Main Markets:     | Europe, North America, Oceania, Asia | Season:    | Spring, Summer, Autumn, Winter      |
| Quality:          | best quality                         | Colour:    | grey, black, blue, yellow, red      |
| Feature:          | Breathable, Eco-Friendly, Quick Dry  | MOQ:       | 1000 pairs / color                  |
| Sample:           | we can do samples for you            | Logo:      | We can put your logo on socks       |