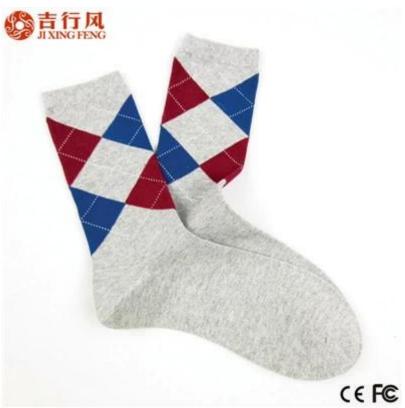

Material: 76% cotton 18% polyester 6% spandex Color: grey,black,blue,yellow,red or as customized Size: men Sample Time: 5-7 days MOQ: 1000 pairs / color Feature: soft.sweat-absorption.breathable,fashion Packing: as per customer's requirment Trade Term: EXW or FOB

#### Function and Features

| Brand Name:       | JIXINGFENG                           | Style:     | business man socks                  |
|-------------------|--------------------------------------|------------|-------------------------------------|
| Supply Type:      | OEM / ODM, customized manufacture    | Material:  | 76% cotton 18% polyester 6% spandex |
| Technics:         | Knitted                              | Age Group: | men                                 |
| Place of Origin:  | Guangdong, China (Mainland)          | Size:      | 20-22 cm                            |
| Year Established: | 2003                                 | Weight:    | 45-50 g / pair                      |
| Main Markets:     | Europe, North America, Oceania, Asia | Season:    | Spring, Summer, Autumn, Winter      |
| Quality:          | best quality                         | Colour:    | grey, black, blue, yellow, red      |
| Feature:          | Breathable, Eco-Friendly, Quick Dry  | MOQ:       | 1000 pairs / color                  |
| Sample:           | we can do samples for you            | Logo:      | We can put your logo on socks       |