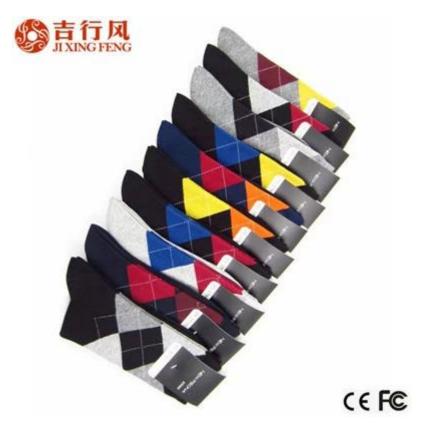

## more men socks here

# More Product

Material: 76% cotton 18% polyester 6% spandex Color: grey,black,blue,yellow,red or as customized Size: men Sample Time: 5-7 days MOQ: 1000 pairs / color Feature: soft.sweat-absorption.breathable,fashion Packing: as per customer's requirment Trade Term: EXW or FOB

#### Function and Features

| Brand Name:       | JIXINGFENG                           | Style:     | business man socks                  |
|-------------------|--------------------------------------|------------|-------------------------------------|
| Supply Type:      | OEM / ODM, customized manufacture    | Material:  | 76% cotton 18% polyester 6% spandex |
| Technics:         | Knitted                              | Age Group: | men                                 |
| Place of Origin:  | Guangdong, China (Mainland)          | Size:      | 20-22 cm                            |
| Year Established: | 2003                                 | Weight:    | 45-50 g / pair                      |
| Main Markets:     | Europe, North America, Oceania, Asia | Season:    | Spring, Summer, Autumn, Winter      |
| Quality:          | best quality                         | Colour:    | grey, black, blue, yellow, red      |
| Feature:          | Breathable, Eco-Friendly, Quick Dry  | MOQ:       | 1000 pairs / color                  |
| Sample:           | we can do samples for you            | Logo:      | We can put your logo on socks       |