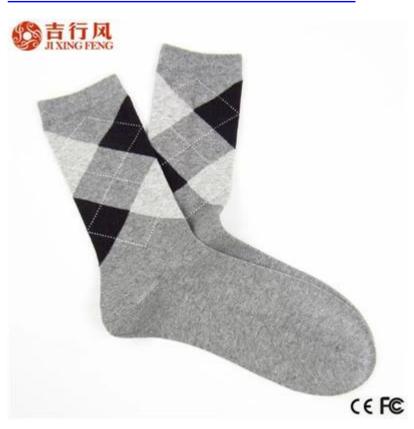

Material: 76% cotton 18% polyester 6% spandex Color: grey,black,blue,yellow,red or as customized Size: men Sample Time: 5-7 days MOQ: 1000 pairs / color Feature: soft.sweat-absorption.breathable,fashion Packing: as per customer's requirment Trade Term: EXW or FOB

#### Function and Features

| Brand Name:       | JIXINGFENG                           | Style:     | business man socks                  |
|-------------------|--------------------------------------|------------|-------------------------------------|
| Supply Type:      | OEM / ODM, customized manufacture    | Material:  | 76% cotton 18% polyester 6% spandex |
| Technics:         | Knitted                              | Age Group: | men                                 |
| Place of Origin:  | Guangdong, China (Mainland)          | Size:      | 20-22 cm                            |
| Year Established: | 2003                                 | Weight:    | 45-50 g / pair                      |
| Main Markets:     | Europe, North America, Oceania, Asia | Season:    | Spring, Summer, Autumn, Winter      |
| Quality:          | best quality                         | Colour:    | grey, black, blue, yellow, red      |
| Feature:          | Breathable, Eco-Friendly, Quick Dry  | MOQ:       | 1000 pairs / color                  |
| Sample:           | we can do samples for you            | Logo:      | We can put your logo on socks       |