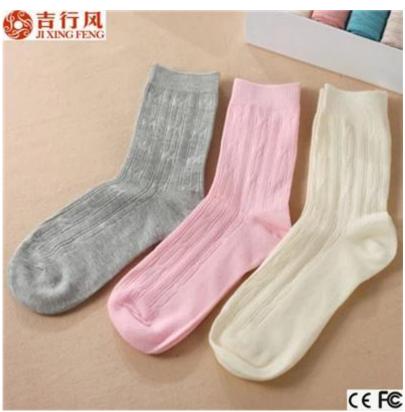

#### Function and Features

| Brand Name:       | JIXINGFENG                           | Style:     | girls colorful cotton socks         |
|-------------------|--------------------------------------|------------|-------------------------------------|
| Supply Type:      | OEM / ODM, customized manufacture    | Material:  | 78% cotton 15% polyester 7% spandex |
| Technics:         | Knitted                              | Age Group: | lady                                |
| Place of Origin:  | Guangdong, China (Mainland)          | Size:      | 18-20 cm                            |
| Year Established: | 2003                                 | Weight:    | 40-50 g / pair                      |
| Main Markets:     | Europe, North America, Oceania, Asia | Season:    | Spring, Summer, Autumn, Winter      |
| Quality:          | best quality                         | Colour:    | blue, pink, yellow, grey            |
| Feature:          | Breathable, Eco-Friendly, Quick Dry  | MOQ:       | 1000 pairs / color                  |
| Sample:           | we can do samples for you            | Logo:      | We can put your logo on socks       |

Material: 78% cotton 15% polyester 7% spandex Color: blue,pink,yellow,grey or as customized Size: lady MOQ: 1000 pairs / color Feature: comfortable.warm.fashion.breathable Packing: as per customer's requirment Trade Term: EXW or FOB