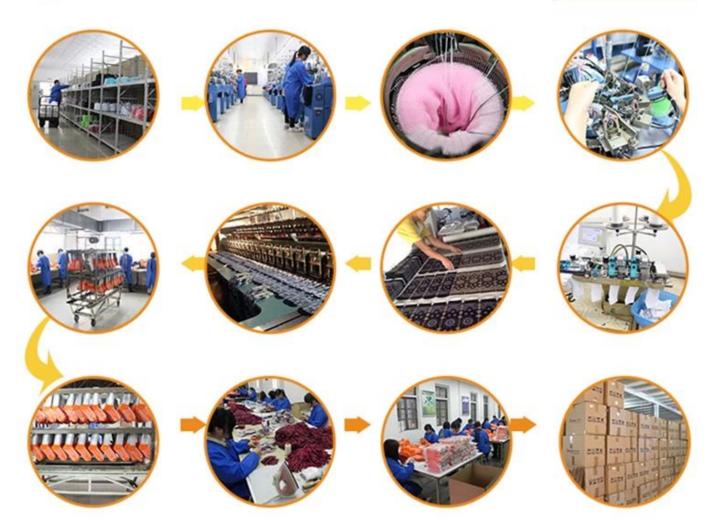

| Age Group: | lady                                |
| Place of Origin:  | Guangdong, China (Mainland)          | Size:      | 18-20 cm                            |
| Year Established: | 2003                                 | Weight:    | 40-50 g / pair                      |
| Main Markets:     | Europe, North America, Oceania, Asia | Season:    | Spring, Summer, Autumn, Winter      |
| Quality:          | best quality                         | Colour:    | blue, pink, yellow, grey            |
| Feature:          | Breathable, Eco-Friendly, Quick Dry  | MOQ:       | 1000 pairs / color                  |
| Sample:           | we can do samples for you            | Logo:      | We can put your logo on socks       |



# More Product





## **Production Process**



### **Packing & Shipping:**

- 1)one pair a polybag, 1 dozen a big polybag, 360 pairs one carton. 2)or as per customer's requirment. 3)shipping by sea,air,express delivery.



### **Company Information:**

Over a Decade of Sock Manufacturing Experience

Founded in 2003, Jixingfeng Knitting Factory is a professional OEM socks and tights hosiery manufacturer which has more than 200 machines and hundred-odd workers. With over 14-year experience, we can provide you with strong technical support.

#### Offering a Wide Range of Products

Our main products include all kinds of men, women, children and baby socks, and also mobile bags, leggings, headbands and many different knitted products. So you're able to find the products you need easily from us.

### **Monthly Production Capacity of 400,00