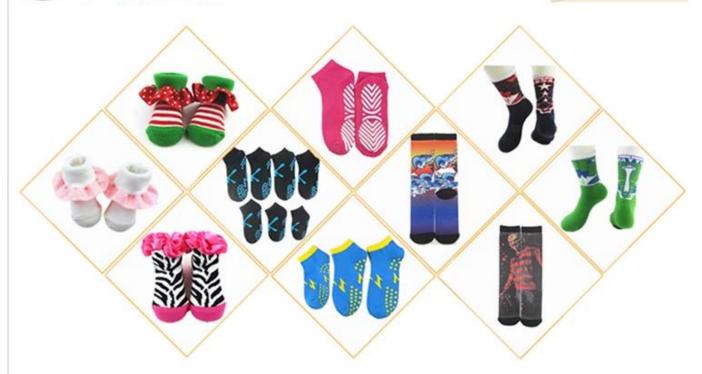

echnics:         | Knitted                              | Age Group: | lady                                |
| Place of Origin:  | Guangdong, China (Mainland)          | Size:      | 18-20 cm                            |
| Year Established: | 2003                                 | Weight:    | 40-50 g / pair                      |
| Main Markets:     | Europe, North America, Oceania, Asia | Season:    | Spring, Summer, Autumn, Winter      |
| Quality:          | best quality                         | Colour:    | blue, pink, yellow, grey            |
| Feature:          | Breathable, Eco-Friendly, Quick Dry  | MOQ:       | 1000 pairs / color                  |
| Sample:           | we can do samples for you            | Logo:      | We can put your logo on socks       |



# More Product





## **Production Process**



### **Packing & Shipping:**

- 1)one pair a polybag, 1 dozen a big polybag, 360 pairs one carton. 2)or as per customer's requirment. 3)shipping by sea,air,express delivery.



### **Company Information:**

Over a Decade of Sock Manufacturing Experience

Founded in 2003, Jixingfeng Knitting Factory is a professional OEM socks and tights hosiery manufacturer which has more than 200 machines and hundred-odd workers. With over 14-year experience, we can provide you with strong technical support.

#### Offering a Wide Range of Products

Our main products include all kinds of men, women, children and baby socks, and also mobile bags, leggings, headbands and many different knitted products. So you're able to find the products you need easily from us.

### **Monthl