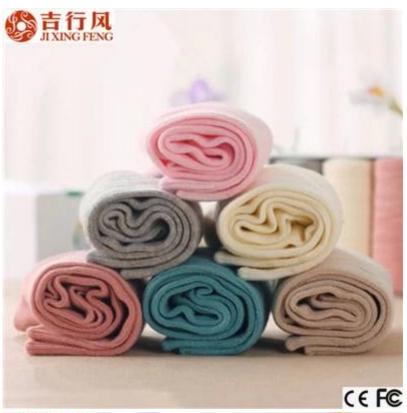

Material: 78% cotton 15% polyester 7% spandex Color: blue,pink,yellow,grey or as customized Size: lady MOQ: 1000 pairs / color Feature: comfortable.warm.fashion.breathable Packing: as per customer's requirment Trade Term: EXW or FOB

## more women socks here

















#### Function and Features

| Brand Name:       | JIXINGFENG                           | Style:     | girls colorful cotton socks         |
|-------------------|--------------------------------------|------------|-------------------------------------|
| Supply Type:      | OEM / ODM, customized manufacture    | Material:  | 78% cotton 15% polyester 7% spandex |
| Technics:         | Knitted                              | Age Group: | lady                                |
| Place of Origin:  | Guangdong, China (Mainland)          | Size:      | 18-20 cm                            |
| Year Established: | 2003                                 | Weight:    | 40-50 g / pair                      |
| Main Markets:     | Europe, North America, Oceania, Asia | Season:    | Spring, Summer