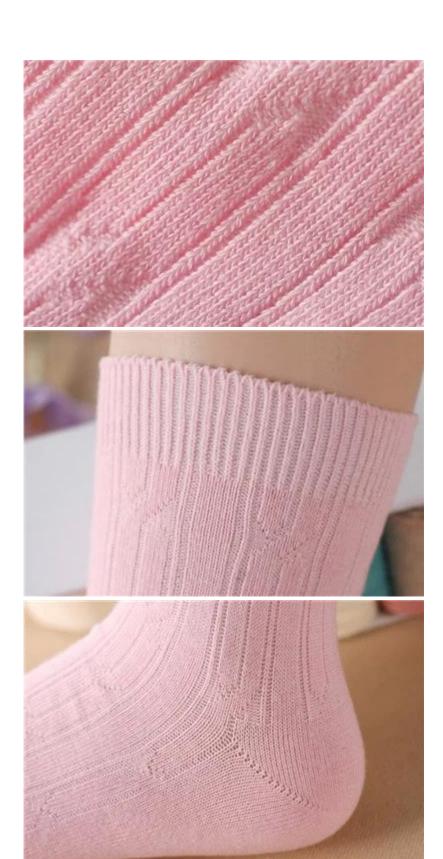

Material: 78% cotton 15% polyester 7% spandex Color: blue,pink,yellow,grey or as customized Size: lady MOQ: 1000 pairs / color Feature: comfortable.warm.fashion.breathable Packing: as per customer's requirment Trade Term: EXW or FOB

#### Function and Features

| Brand Name:       | JIXINGFENG                           | Style:     | girls colorful cotton socks         |
|-------------------|--------------------------------------|------------|-------------------------------------|
| Supply Type:      | OEM / ODM, customized manufacture    | Material:  | 78% cotton 15% polyester 7% spandex |
| Technics:         | Knitted                              | Age Group: | lady                                |
| Place of Origin:  | Guangdong, China (Mainland)          | Size:      | 18-20 cm                            |
| Year Established: | 2003                                 | Weight:    | 40-50 g / pair                      |
| Main Markets:     | Europe, North America, Oceania, Asia | Season:    | Spring, Summer, Autumn, Winter      |
| Quality:          | best quality                         | Colour:    | blue, pink, yellow, grey            |
| Feature:          | Breathable, Eco-Friendly, Quick Dry  | MOQ:       | 1000 pairs / color                  |
| Sample:           | we can do samples for you            | Logo:      | We can put your logo on socks       |