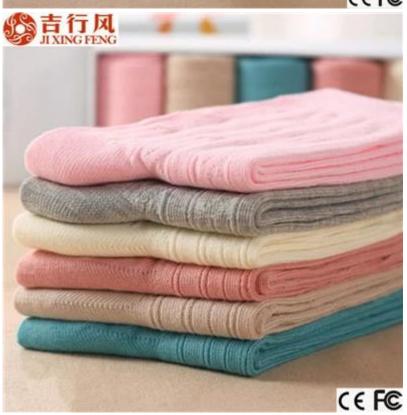

Material: 78% cotton 15% polyester 7% spandex Color: blue,pink,yellow,grey or as customized Size: lady MOQ: 1000 pairs / color Feature: comfortable.warm.fashion.breathable Packing: as per customer's requirment Trade Term: EXW or FOB

## more women socks here

















#### Function and Features

| Brand Name:       | JIXINGFENG                           | Style:     | girls colorful cotton socks         |
|-------------------|--------------------------------------|------------|-------------------------------------|
| Supply Type:      | OEM / ODM, customized manufacture    | Material:  | 78% cotton 15% polyester 7% spandex |
| Technics:         | Knitted                              | Age Group: | lady                                |
| Place of Origin:  | Guangdong, China (Mainland)          | Size:      | 18-20 cm                            |
| Year Established: | 2003                                 | Weight:    | 40-50 g / pair                      |
| Main Markets:     | Europe, North America, Oceania, Asia | Season:    | Spring, Summ