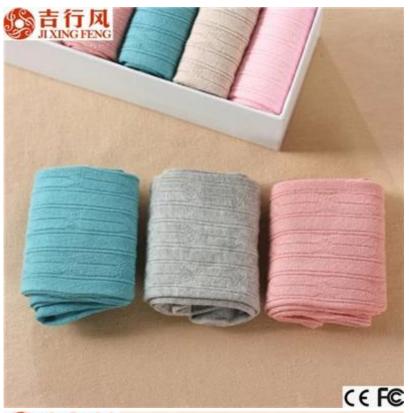

Material: 78% cotton 15% polyester 7% spandex Color: blue,pink,yellow,grey or as customized Size: lady MOQ: 1000 pairs / color Feature: comfortable.warm.fashion.breathable Packing: as per customer's requirment Trade Term: EXW or FOB

#### Function and Features

| Brand Name:       | JIXINGFENG                           | Style:     | girls colorful cotton socks         |
|-------------------|--------------------------------------|------------|-------------------------------------|
| Supply Type:      | OEM / ODM, customized manufacture    | Material:  | 78% cotton 15% polyester 7% spandex |
| Technics:         | Knitted                              | Age Group: | lady                                |
| Place of Origin:  | Guangdong, China (Mainland)          | Size:      | 18-20 cm                            |
| Year Established: | 2003                                 | Weight:    | 40-50 g / pair                      |
| Main Markets:     | Europe, North America, Oceania, Asia | Season:    | Spring, Summer, Autumn, Winter      |
| Quality:          | best quality                         | Colour:    | blue, pink, yellow, grey            |
| Feature:          | Breathable, Eco-Friendly, Quick Dry  | MOQ:       | 1000 pairs / color                  |
| Sample:           | we can do samples for you            | Logo:      | We can put your logo on socks       |