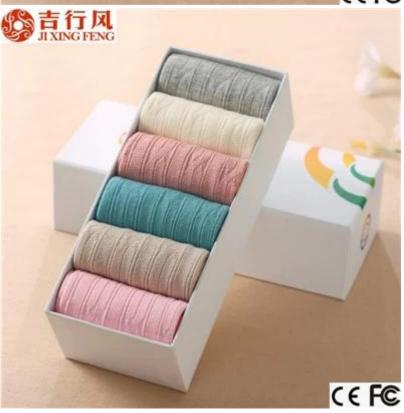

Material: 78% cotton 15% polyester 7% spandex Color: blue,pink,yellow,grey or as customized Size: lady MOQ: 1000 pairs / color Feature: comfortable.warm.fashion.breathable Packing: as per customer's requirment Trade Term: EXW or FOB

#### Function and Features

| Brand Name:       | JIXINGFENG                           | Style:     | girls colorful cotton socks         |
|-------------------|--------------------------------------|------------|-------------------------------------|
| Supply Type:      | OEM / ODM, customized manufacture    | Material:  | 78% cotton 15% polyester 7% spandex |
| Technics:         | Knitted                              | Age Group: | lady                                |
| Place of Origin:  | Guangdong, China (Mainland)          | Size:      | 18-20 cm                            |
| Year Established: | 2003                                 | Weight:    | 40-50 g / pair                      |
| Main Markets:     | Europe, North America, Oceania, Asia | Season:    | Spring, Summer, Autumn, Winter      |
| Quality:          | best quality                         | Colour:    | blue, pink, yellow, grey            |
| Feature:          | Breathable, Eco-Friendly, Quick Dry  | MOQ:       | 1000 pairs / color                  |
| Sample:           | we can do samples for you            | Logo:      | We can put your logo on socks       |