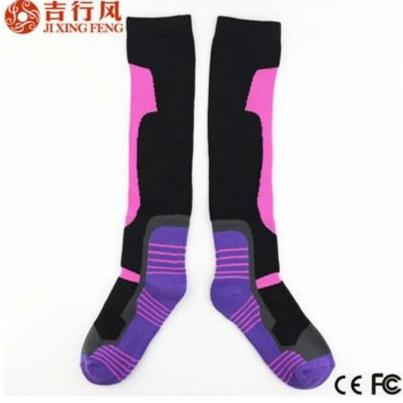

Material: 75% cotton 20% polyester 5% spandex Color: grey,yellow,purple or as customized Size: men, women MOQ: 1000 pairs / color Feature: sporty.comfortable.sweat-absorbent,breathable Packing: as per customer's requirment Trade Term: EXW or FOB

#### Function and Features[

| Brand Name:       | JIXINGFENG                        | Style:     | knee high compression sport socks   |
|-------------------|-----------------------------------|------------|-------------------------------------|
| Supply Type:      | OEM / ODM, customized manufacture | Material:  | 75% cotton 20% polyester 5% spandex |
| Technics:         | Knitted                           | Age Group: | men, women                          |
| Place of Origin:  | Guangdong, China (Mainland)       | Size:      | 22 - 24 cm                          |
| Year Established: | 2003                              | Weight:    | 80-90 g/pair                        |

| Main Markets: | Europe, North America, Oceania, Asia | Season: | Spring, Autumn, Winter                |
|---------------|--------------------------------------|---------|---------------------------------------|
| Quality:      | best quality                         | Colour: | grey, yellow, purple or as customized |
| Feature:      | Breathable, Sporty, Quick Dry        | MOQ:    | 1000 pairs / color                    |
| Sample:       | we can do samples for you            | Logo:   | We can put your logo on socks         |