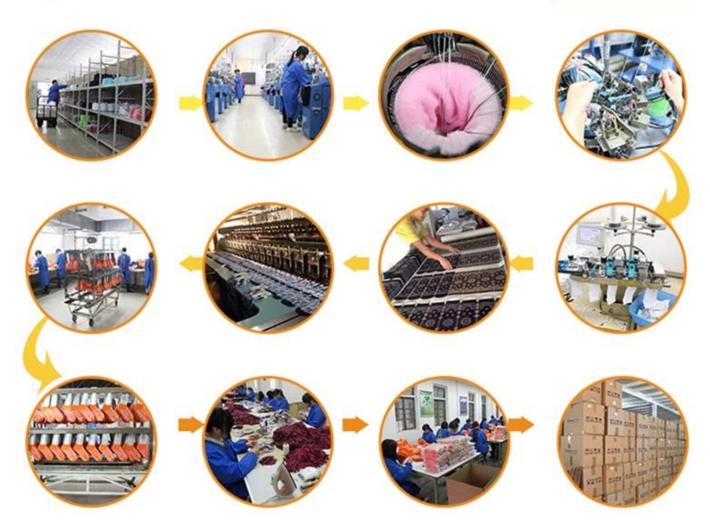

ace of Origin:  | Guangdong, China (Mainland)       | Size:      | 22 - 24 cm                          |
| Year Established: | 2003                              | Weight:    | 80-90 g/pair                        |

| Main Markets: | Europe, North America, Oceania, Asia | Season: | Spring, Autumn, Winter                |
|---------------|--------------------------------------|---------|---------------------------------------|
| Quality:      | best quality                         | Colour: | grey, yellow, purple or as customized |
| Feature:      | Breathable, Sporty, Quick Dry        | MOQ:    | 1000 pairs / color                    |
| Sample:       | we can do samples for you            | Logo:   | We can put your logo on socks         |



# More Product





## **Production Process**



### **Packing & Shipping:**

- 1)one pair a polybag, 1 dozen a big polybag, 360 pairs one carton. 2)or as per customer's requirment. 3)shipping by sea,air,express delivery.



### **Company Information:**

Over a Decade of Sock Manufacturing Experience

Founded in 2003, Jixingfeng Knitting Factory is a professional OEM socks and tights hosiery manufacturer which has more than 200 machines and hundred-odd workers. With over 14-year experience, we can provide you with strong technical support.

#### Offering a Wide Range of Products

Our main products include all kinds of men, women, children and baby socks, and also mobile bags, leggings, headbands and many different knitted products. So you're able to find the products you need easily from us.

### **Monthly Production Capacity of 400,00