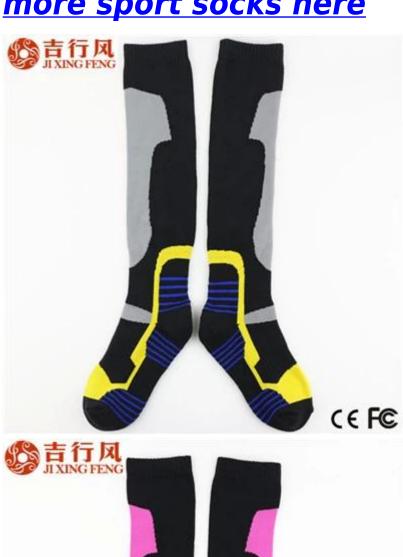

Material: 75% cotton 20% polyester 5% spandex Color: grey,yellow,purple or as customized Size: men, women MOQ: 1000 pairs / color Feature: sporty.comfortable.sweat-absorbent,breathable Packing: as per customer's requirment Trade Term: EXW or FOB

#### Function and Features[

| Brand Name:       | JIXINGFENG                        | Style:     | knee high compression sport socks   |
|-------------------|-----------------------------------|------------|-------------------------------------|
| Supply Type:      | OEM / ODM, customized manufacture | Material:  | 75% cotton 20% polyester 5% spandex |
| Technics:         | Knitted                           | Age Group: | men, women                          |
| Place of Origin:  | Guangdong, China (Mainland)       | Size:      | 22 - 24 cm                          |
| Year Established: | 2003                              | Weight:    | 80-90 g/pair                        |

| Main Markets: | Europe, North America, Oceania, Asia | Season: | Spring, Autumn, Winter                |
|---------------|--------------------------------------|---------|---------------------------------------|
| Quality:      | best quality                         | Colour: | grey, yellow, purple or as customized |
| Feature:      | Breathable, Sporty, Quick Dry        | MOQ:    | 1000 pairs / color                    |
| Sample:       | we can do samples for you            | Logo:   | We can put your logo on socks         |