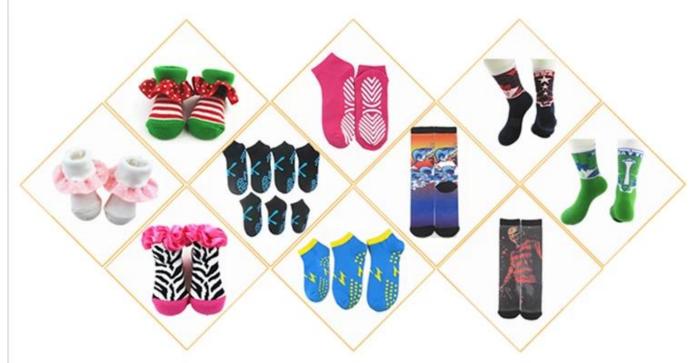

|
| Place of Origin:  | Guangdong, China (Mainland)       | Size:      | 22 - 24 cm                          |
| Year Established: | 2003                              | Weight:    | 80-90 g/pair                        |

| Main Markets: | Europe, North America, Oceania, Asia | Season: | Spring, Autumn, Winter                |
|---------------|--------------------------------------|---------|---------------------------------------|
| Quality:      | best quality                         | Colour: | grey, yellow, purple or as customized |
| Feature:      | Breathable, Sporty, Quick Dry        | MOQ:    | 1000 pairs / color                    |
| Sample:       | we can do samples for you            | Logo:   | We can put your logo on socks         |



# More Product





## **Production Process**



### **Packing & Shipping:**

- 1)one pair a polybag, 1 dozen a big polybag, 360 pairs one carton. 2)or as per customer's requirment. 3)shipping by sea,air,express delivery.



### **Company Information:**

Over a Decade of Sock Manufacturing Experience

Founded in 2003, Jixingfeng Knitting Factory is a professional OEM socks and tights hosiery manufacturer which has more than 200 machines and hundred-odd workers. With over 14-year experience, we can provide you with strong technical support.

#### Offering a Wide Range of Products

Our main products include all kinds of men, women, children and baby socks, and also mobile bags, leggings, headbands and many different knitted products. So you're able to find the products you need easily from us.

### **Monthl