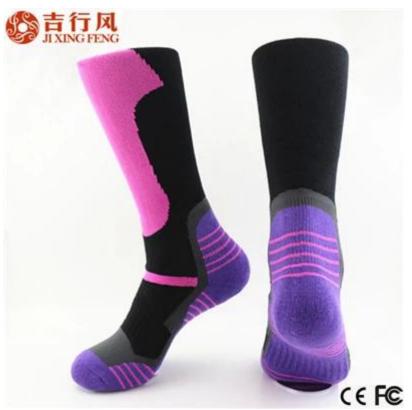

Material: 75% cotton 20% polyester 5% spandex Color: grey,yellow,purple or as customized Size: men, women MOQ: 1000 pairs / color Feature: sporty.comfortable.sweat-absorbent,breathable Packing: as per customer's requirment Trade Term: EXW or FOB

#### Function and Features[

| Brand Name:       | JIXINGFENG                        | Style:     | knee high compression sport socks   |
|-------------------|-----------------------------------|------------|-------------------------------------|
| Supply Type:      | OEM / ODM, customized manufacture | Material:  | 75% cotton 20% polyester 5% spandex |
| Technics:         | Knitted                           | Age Group: | men, women                          |
| Place of Origin:  | Guangdong, China (Mainland)       | Size:      | 22 - 24 cm                          |
| Year Established: | 2003                              | Weight:    | 80-90 g/pair                        |

| Main Markets: | Europe, North America, Oceania, Asia | Season: | Spring, Autumn, Winter                |
|---------------|--------------------------------------|---------|---------------------------------------|
| Quality:      | best quality                         | Colour: | grey, yellow, purple or as customized |
| Feature:      | Breathable, Sporty, Quick Dry        | MOQ:    | 1000 pairs / color                    |
| Sample:       | we can do samples for you            | Logo:   | We can put your logo on socks         |