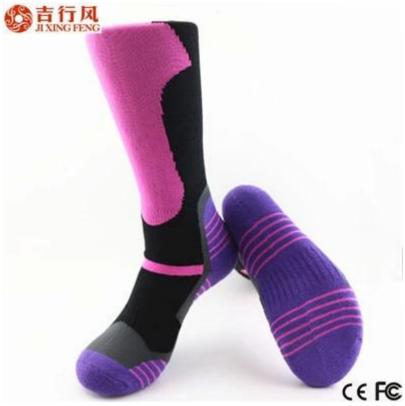

Material: 75% cotton 20% polyester 5% spandex Color: grey,yellow,purple or as customized Size: men, women MOQ: 1000 pairs / color Feature: sporty.comfortable.sweat-absorbent,breathable Packing: as per customer's requirment Trade Term: EXW or FOB

#### Function and Features[

| Brand Name:       | JIXINGFENG                        | Style:     | knee high compression sport socks   |
|-------------------|-----------------------------------|------------|-------------------------------------|
| Supply Type:      | OEM / ODM, customized manufacture | Material:  | 75% cotton 20% polyester 5% spandex |
| Technics:         | Knitted                           | Age Group: | men, women                          |
| Place of Origin:  | Guangdong, China (Mainland)       | Size:      | 22 - 24 cm                          |
| Year Established: | 2003                              | Weight:    | 80-90 g/pair                        |

| Main Markets: | Europe, North America, Oceania, Asia | Season: | Spring, Autumn, Winter                |
|---------------|--------------------------------------|---------|---------------------------------------|
| Quality:      | best quality                         | Colour: | grey, yellow, purple or as customized |
| Feature:      | Breathable, Sporty, Quick Dry        | MOQ:    | 1000 pairs / color                    |
| Sample:       | we can do samples for you            | Logo:   | We can put your logo on socks         |