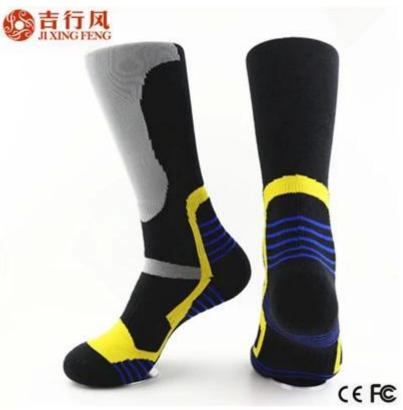

Material: 75% cotton 20% polyester 5% spandex Color: grey,yellow,purple or as customized Size: men, women MOQ: 1000 pairs / color Feature: sporty.comfortable.sweat-absorbent,breathable Packing: as per customer's requirment Trade Term: EXW or FOB

#### Function and Features[

| Brand Name:       | JIXINGFENG                        | Style:     | knee high compression sport socks   |
|-------------------|-----------------------------------|------------|-------------------------------------|
| Supply Type:      | OEM / ODM, customized manufacture | Material:  | 75% cotton 20% polyester 5% spandex |
| Technics:         | Knitted                           | Age Group: | men, women                          |
| Place of Origin:  | Guangdong, China (Mainland)       | Size:      | 22 - 24 cm                          |
| Year Established: | 2003                              | Weight:    | 80-90 g/pair                        |

| Main Markets: | Europe, North America, Oceania, Asia | Season: | Spring, Autumn, Winter                |
|---------------|--------------------------------------|---------|---------------------------------------|
| Quality:      | best quality                         | Colour: | grey, yellow, purple or as customized |
| Feature:      | Breathable, Sporty, Quick Dry        | MOQ:    | 1000 pairs / color                    |
| Sample:       | we can do samples for you            | Logo:   | We can put your logo on socks         |