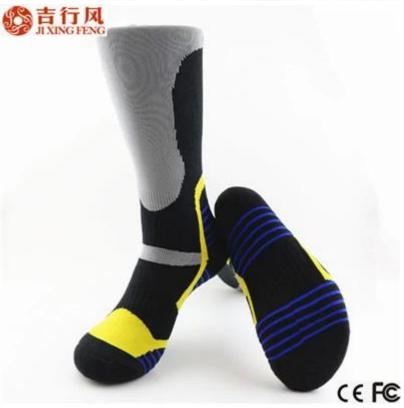

Material: 75% cotton 20% polyester 5% spandex Color: grey,yellow,purple or as customized Size: men, women MOQ: 1000 pairs / color Feature: sporty.comfortable.sweat-absorbent,breathable Packing: as per customer's requirment Trade Term: EXW or FOB

#### Function and Features[

| Brand Name:       | JIXINGFENG                        | Style:     | knee high compression sport socks   |
|-------------------|-----------------------------------|------------|-------------------------------------|
| Supply Type:      | OEM / ODM, customized manufacture | Material:  | 75% cotton 20% polyester 5% spandex |
| Technics:         | Knitted                           | Age Group: | men, women                          |
| Place of Origin:  | Guangdong, China (Mainland)       | Size:      | 22 - 24 cm                          |
| Year Established: | 2003                              | Weight:    | 80-90 g/pair                        |

| Main Markets: | Europe, North America, Oceania, Asia | Season: | Spring, Autumn, Winter                |
|---------------|--------------------------------------|---------|---------------------------------------|
| Quality:      | best quality                         | Colour: | grey, yellow, purple or as customized |
| Feature:      | Breathable, Sporty, Quick Dry        | MOQ:    | 1000 pairs / color                    |
| Sample:       | we can do samples for you            | Logo:   | We can put your logo on socks         |