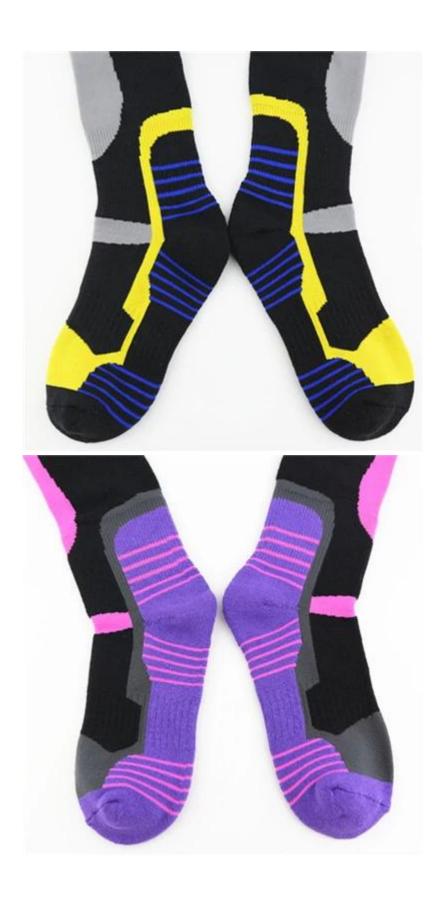

Material: 75% cotton 20% polyester 5% spandex Color: grey,yellow,purple or as customized Size: men, women MOQ: 1000 pairs / color Feature: sporty.comfortable.sweat-absorbent,breathable Packing: as per customer's requirment Trade Term: EXW or FOB

#### Function and Features[

| Brand Name:       | JIXINGFENG                        | Style:     | knee high compression sport socks   |
|-------------------|-----------------------------------|------------|-------------------------------------|
| Supply Type:      | OEM / ODM, customized manufacture | Material:  | 75% cotton 20% polyester 5% spandex |
| Technics:         | Knitted                           | Age Group: | men, women                          |
| Place of Origin:  | Guangdong, China (Mainland)       | Size:      | 22 - 24 cm                          |
| Year Established: | 2003                              | Weight:    | 80-90 g/pair                        |

| Main Markets: | Europe, North America, Oceania, Asia | Season: | Spring, Autumn, Winter                |
|---------------|--------------------------------------|---------|---------------------------------------|
| Quality:      | best quality                         | Colour: | grey, yellow, purple or as customized |
| Feature:      | Breathable, Sporty, Quick Dry        | MOQ:    | 1000 pairs / color                    |
| Sample:       | we can do samples for you            | Logo:   | We can put your logo on socks         |