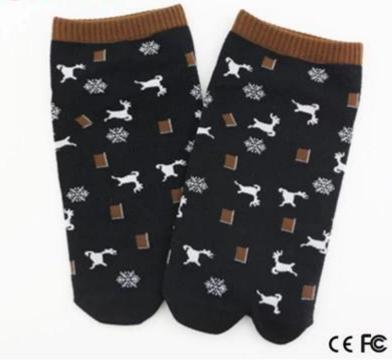

Material: 78% cotton 17% polyester 5% spandex Color: brown,red,green,black or as customized Size: girl, lady MOQ: 1200 pairs / color Feature: comfortable.pretty.popular.breathable Packing: as per customer's requirment Trade Term: EXW or FOB

## more women socks here

C€F©C

Function and Features

| Brand Name:       | JIXINGFENG                        | Style:     | popular design two toe socks        |
|-------------------|-----------------------------------|------------|-------------------------------------|
| Supply Type:      | OEM / ODM, customized manufacture | Material:  | 78% cotton 17% polyester 5% spandex |
| Technics:         | Knitted                           | Age Group: | girls, lady                         |
| Place of Origin:  | Guangdong, China (Mainland)       | Size:      | 18-20 cm                            |
| Year Established: | 2003                              | Weight:    | 30-40 g/pair                        |

| Main Markets: | Europe, North America, Oceania, Asia | Season: | Spring, Summer, Autumn, Winter |
|---------------|--------------------------------------|---------|--------------------------------|
| Quality:      | best quality                         | Colour: | brown, red, green, black       |
| Feature:      | Breathable, Eco-Friendly, Quick Dry  | MOQ:    | 1200 pairs / color             |
| Sample:       | we can do samples for you            | Logo:   | We can put your logo on socks  |