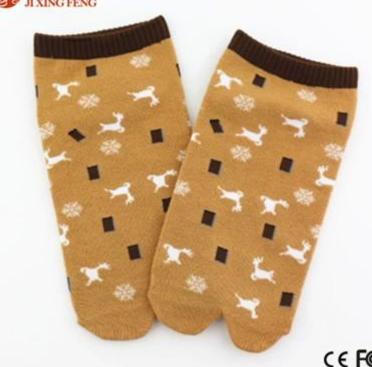

Material: 78% cotton 17% polyester 5% spandex Color: brown,red,green,black or as customized Size: girl, lady MOQ: 1200 pairs / color Feature: comfortable.pretty.popular.breathable Packing: as per customer's requirment Trade Term: EXW or FOB

## more women socks here

C€F©C

Function and Features

| Brand Name:       | JIXINGFENG                        | Style:     | popular design two toe socks        |
|-------------------|-----------------------------------|------------|-------------------------------------|
| Supply Type:      | OEM / ODM, customized manufacture | Material:  | 78% cotton 17% polyester 5% spandex |
| Technics:         | Knitted                           | Age Group: | girls, lady                         |
| Place of Origin:  | Guangdong, China (Mainland)       | Size:      | 18-20 cm                            |
| Year Established: | 2003                              | Weight:    | 30-40 g/pair                        |

| Main Markets: | Europe, North America, Oceania, Asia | Season: | Spring, Summer, Autumn, Winter |
|---------------|--------------------------------------|---------|--------------------------------|
| Quality:      | best quality                         | Colour: | brown, red, green, black       |
| Feature:      | Breathable, Eco-Friendly, Quick Dry  | MOQ:    | 1200 pairs / color             |
| Sample:       | we can do samples for you            | Logo:   | We can put your logo on socks  |