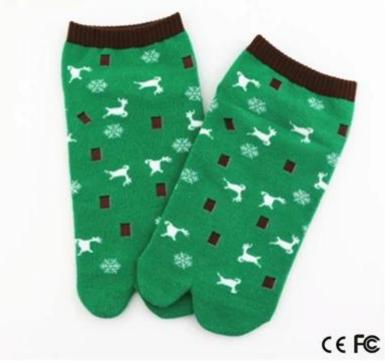

Material: 78% cotton 17% polyester 5% spandex Color: brown,red,green,black or as customized Size: girl, lady MOQ: 1200 pairs / color Feature: comfortable.pretty.popular.breathable Packing: as per customer's requirment Trade Term: EXW or FOB

## more women socks here

C€F©C

Function and Features

| Brand Name:       | JIXINGFENG                        | Style:     | popular design two toe socks        |
|-------------------|-----------------------------------|------------|-------------------------------------|
| Supply Type:      | OEM / ODM, customized manufacture | Material:  | 78% cotton 17% polyester 5% spandex |
| Technics:         | Knitted                           | Age Group: | girls, lady                         |
| Place of Origin:  | Guangdong, China (Mainland)       | Size:      | 18-20 cm                            |
| Year Established: | 2003                              | Weight:    | 30-40 g/pair                        |

| Main Markets: | Europe, North America, Oceania, Asia | Season: | Spring, Summer, Autumn, Winter |
|---------------|--------------------------------------|---------|--------------------------------|
| Quality:      | best quality                         | Colour: | brown, red, green, black       |
| Feature:      | Breathable, Eco-Friendly, Quick Dry  | MOQ:    | 1200 pairs / color             |
| Sample:       | we can do samples for you            | Logo:   | We can put your logo on socks  |