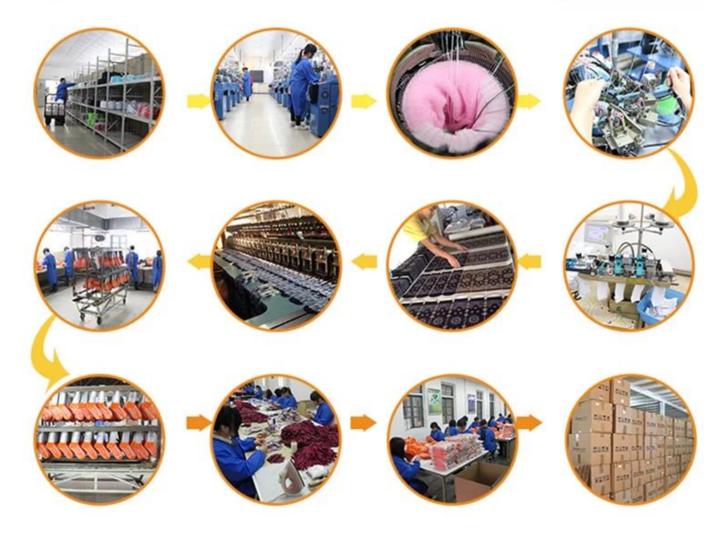

ge Group: | girls, lady                         |
| Place of Origin:  | Guangdong, China (Mainland)       | Size:      | 18-20 cm                            |
| Year Established: | 2003                              | Weight:    | 30-40 g/pair                        |

| Main Markets: | Europe, North America, Oceania, Asia | Season: | Spring, Summer, Autumn, Winter |
|---------------|--------------------------------------|---------|--------------------------------|
| Quality:      | best quality                         | Colour: | brown, red, green, black       |
| Feature:      | Breathable, Eco-Friendly, Quick Dry  | MOQ:    | 1200 pairs / color             |
| Sample:       | we can do samples for you            | Logo:   | We can put your logo on socks  |





# **Production Process**



### Packing & Shipping:

1)one pair a polybag, 1 dozen a big polybag, 360 pairs one carton.
2)or as per customer's requirment.
3)shipping by sea,air,express delivery.



### **Company Information:**

Over a Decade of Sock Manufacturing Experience

Founded in 2003, Jixingfeng Knitting Factory is a professional OEM socks and tights hosiery manufacturer which has more than 200 machines and hundred-odd workers. With over 14-year experience, we can provide you with strong technical support.

#### **Offering a Wide Range of Products**

Our main products include all kinds of men, women, children and baby socks, and also mobile bags, leggings, headbands and many different knitted products. So you're able to find the products you need easily from us.

### **Monthly Production Capacity of 400,000