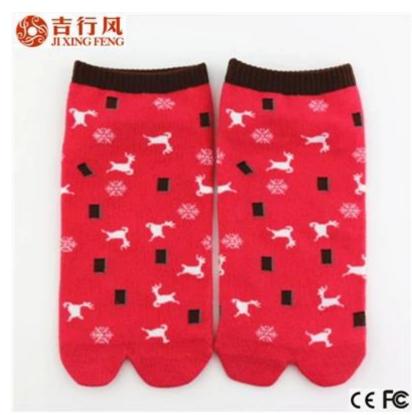

Material: 78% cotton 17% polyester 5% spandex Color: brown,red,green,black or as customized Size: girl, lady MOQ: 1200 pairs / color Feature: comfortable.pretty.popular.breathable Packing: as per customer's requirment Trade Term: EXW or FOB

## more women socks here

C€F©C

Function and Features

| Brand Name:       | JIXINGFENG                        | Style:     | popular design two toe socks        |
|-------------------|-----------------------------------|------------|-------------------------------------|
| Supply Type:      | OEM / ODM, customized manufacture | Material:  | 78% cotton 17% polyester 5% spandex |
| Technics:         | Knitted                           | Age Group: | girls, lady                         |
| Place of Origin:  | Guangdong, China (Mainland)       | Size:      | 18-20 cm                            |
| Year Established: | 2003                              | Weight:    | 30-40 g/pair                        |

| Main Markets: | Europe, North America, Oceania, Asia | Season: | Spring, Summer, Autumn, Winter |
|---------------|--------------------------------------|---------|--------------------------------|
| Quality:      | best quality                         | Colour: | brown, red, green, black       |
| Feature:      | Breathable, Eco-Friendly, Quick Dry  | MOQ:    | 1200 pairs / color             |
| Sample:       | we can do samples for you            | Logo:   | We can put your logo on socks  |