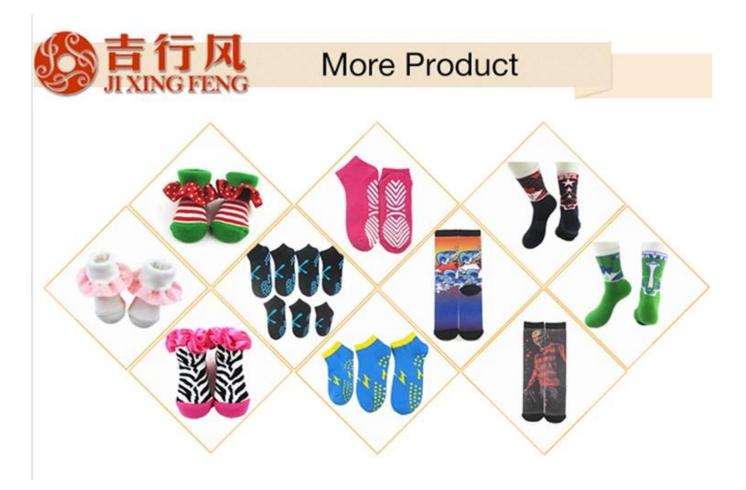

## more women socks here

C€F©C

Function and Features

| Brand Name:       | JIXINGFENG                        | Style:     | popular design two toe socks        |
|-------------------|-----------------------------------|------------|-------------------------------------|
| Supply Type:      | OEM / ODM, customized manufacture | Material:  | 78% cotton 17% polyester 5% spandex |
| Technics:         | Knitted                           | Age Group: | girls, lady                         |
| Place of Origin:  | Guangdong, China (Mainland)       | Size:      | 18-20 cm                            |
| Year Established: | 2003                              | Weight:    | 30-40 g/pair                        |

| Main Markets: | Europe, North America, Oceania, Asia | Season: | Spring, Summer, Autumn, Winter |
|---------------|--------------------------------------|---------|--------------------------------|
| Quality:      | best quality                         | Colour: | brown, red, green, black       |
| Feature:      | Breathable, Eco-Friendly, Quick Dry  | MOQ:    | 1200 pairs / color             |
| Sample:       | we can do samples for you            | Logo:   | We can put your logo on socks  |