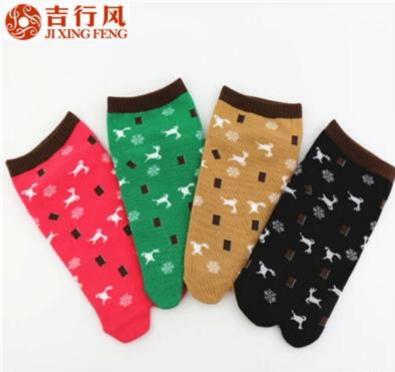

Material: 78% cotton 17% polyester 5% spandex Color: brown,red,green,black or as customized Size: girl, lady MOQ: 1200 pairs / color Feature: comfortable.pretty.popular.breathable Packing: as per customer's requirment Trade Term: EXW or FOB

## more women socks here

C€F©C

Function and Features

| Brand Name:       | JIXINGFENG                        | Style:     | popular design two toe socks        |
|-------------------|-----------------------------------|------------|-------------------------------------|
| Supply Type:      | OEM / ODM, customized manufacture | Material:  | 78% cotton 17% polyester 5% spandex |
| Technics:         | Knitted                           | Age Group: | girls, lady                         |
| Place of Origin:  | Guangdong, China (Mainland)       | Size:      | 18-20 cm                            |
| Year Established: | 2003                              | Weight:    | 30-40 g/pair                        |

| Main Markets: | Europe, North America, Oceania, Asia | Season: | Spring, Summer, Autumn, Winter |
|---------------|--------------------------------------|---------|--------------------------------|
| Quality:      | best quality                         | Colour: | brown, red, green, black       |
| Feature:      | Breathable, Eco-Friendly, Quick Dry  | MOQ:    | 1200 pairs / color             |
| Sample:       | we can do samples for you            | Logo:   | We can put your logo on socks  |