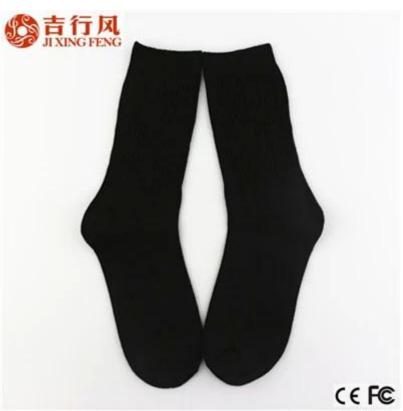

Material: 80% cotton 15% polyester 5% spandex Color: black or as customized Size: men MOQ: 1000 pairs / color Feature: comfortable.sweat-absorption,breathable Packing: as per customer's requirment Trade Term: EXW or FOB

#### Function and Features

| Brand Name:       | JIXINGFENG                        | Style:     | men black dress socks               |
|-------------------|-----------------------------------|------------|-------------------------------------|
| Supply Type:      | OEM / ODM, customized manufacture | Material:  | 80% cotton 15% polyester 5% spandex |
| Technics:         | Knitted                           | Age Group: | men                                 |
| Place of Origin:  | Guangdong, China (Mainland)       | Size:      | 20-22 cm                            |
| Year Established: | 2003                              | Weight:    | 50-60 g / pair                      |

| Main Markets: | Europe, North America, Oceania, Asia | Season: | Spring, Summer, Autumn, Winter |
|---------------|--------------------------------------|---------|--------------------------------|
| Quality:      | best quality                         | Colour: | black                          |
| Feature:      | Breathable, Eco-Friendly, Quick Dry  | MOQ:    | 1000 pairs / color             |
| Sample:       | we can do samples for you            | Logo:   | We can put your logo on socks  |