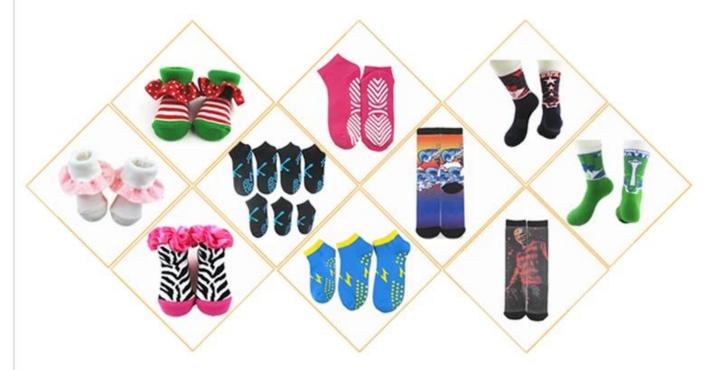

| Age Group: | men                                 |
| Place of Origin:  | Guangdong, China (Mainland)       | Size:      | 20-22 cm                            |
| Year Established: | 2003                              | Weight:    | 50-60 g / pair                      |

| Main Markets: | Europe, North America, Oceania, Asia | Season: | Spring, Summer, Autumn, Winter |
|---------------|--------------------------------------|---------|--------------------------------|
| Quality:      | best quality                         | Colour: | black                          |
| Feature:      | Breathable, Eco-Friendly, Quick Dry  | MOQ:    | 1000 pairs / color             |
| Sample:       | we can do samples for you            | Logo:   | We can put your logo on socks  |



# More Product





## **Production Process**



### **Packing & Shipping:**

- 1)one pair a polybag, 1 dozen a big polybag, 360 pairs one carton. 2)or as per customer's requirment. 3)shipping by sea,air,express delivery.



### **Company Information:**

Over a Decade of Sock Manufacturing Experience

Founded in 2003, Jixingfeng Knitting Factory is a professional OEM socks and tights hosiery manufacturer which has more than 200 machines and hundred-odd workers. With over 14-year experience, we can provide you with strong technical support.

### Offering a Wide Range of Products

Our main products include all kinds of men, women, children and baby socks, and also mobile bags, leggings, headbands and many different knitted products. So you're able to find the products you need easily from us.

### **Monthly