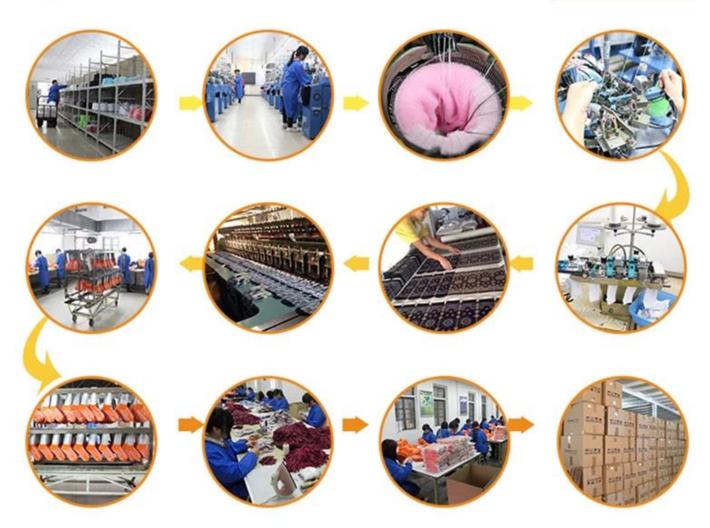

|
| Place of Origin:  | Guangdong, China (Mainland)       | Size:      | 20-22 cm                            |
| Year Established: | 2003                              | Weight:    | 50-60 g / pair                      |

| Main Markets: | Europe, North America, Oceania, Asia | Season: | Spring, Summer, Autumn, Winter |
|---------------|--------------------------------------|---------|--------------------------------|
| Quality:      | best quality                         | Colour: | black                          |
| Feature:      | Breathable, Eco-Friendly, Quick Dry  | MOQ:    | 1000 pairs / color             |
| Sample:       | we can do samples for you            | Logo:   | We can put your logo on socks  |



# More Product





## **Production Process**



### **Packing & Shipping:**

- 1)one pair a polybag, 1 dozen a big polybag, 360 pairs one carton. 2)or as per customer's requirment. 3)shipping by sea,air,express delivery.



### **Company Information:**

Over a Decade of Sock Manufacturing Experience

Founded in 2003, Jixingfeng Knitting Factory is a professional OEM socks and tights hosiery manufacturer which has more than 200 machines and hundred-odd workers. With over 14-year experience, we can provide you with strong technical support.

### Offering a Wide Range of Products

Our main products include all kinds of men, women, children and baby socks, and also mobile bags, leggings, headbands and many different knitted products. So you're able to find the products you need easily from us.

### **Monthly Production Capacity of 400,000