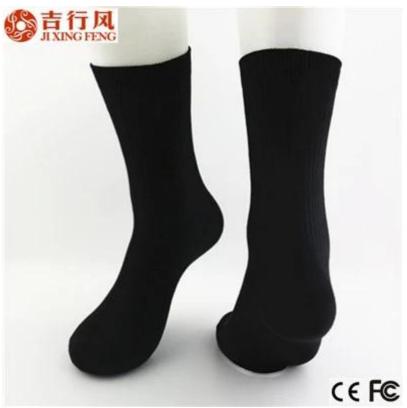

Material: 80% cotton 15% polyester 5% spandex Color: black or as customized Size: men MOQ: 1000 pairs / color Feature: comfortable.sweat-absorption,breathable Packing: as per customer's requirment Trade Term: EXW or FOB

#### Function and Features

| Brand Name:       | JIXINGFENG                        | Style:     | men black dress socks               |
|-------------------|-----------------------------------|------------|-------------------------------------|
| Supply Type:      | OEM / ODM, customized manufacture | Material:  | 80% cotton 15% polyester 5% spandex |
| Technics:         | Knitted                           | Age Group: | men                                 |
| Place of Origin:  | Guangdong, China (Mainland)       | Size:      | 20-22 cm                            |
| Year Established: | 2003                              | Weight:    | 50-60 g / pair                      |