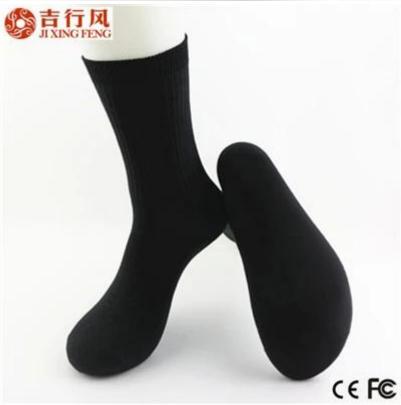

Material: 80% cotton 15% polyester 5% spandex Color: black or as customized Size: men MOQ: 1000 pairs / color Feature: comfortable.sweat-absorption,breathable Packing: as per customer's requirment Trade Term: EXW or FOB

#### Function and Features

| Brand Name:       | JIXINGFENG                        | Style:     | men black dress socks               |
|-------------------|-----------------------------------|------------|-------------------------------------|
| Supply Type:      | OEM / ODM, customized manufacture | Material:  | 80% cotton 15% polyester 5% spandex |
| Technics:         | Knitted                           | Age Group: | men                                 |
| Place of Origin:  | Guangdong, China (Mainland)       | Size:      | 20-22 cm                            |
| Year Established: | 2003                              | Weight:    | 50-60 g / pair                      |