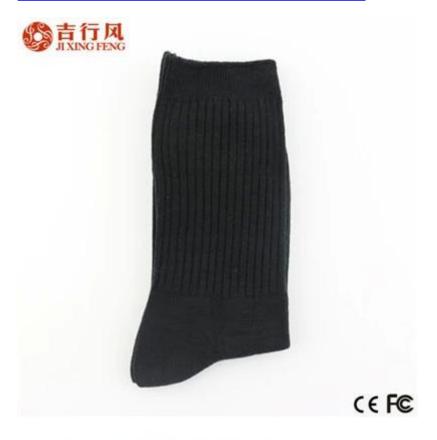

Material: 80% cotton 15% polyester 5% spandex Color: black or as customized Size: men MOQ: 1000 pairs / color Feature: comfortable.sweat-absorption,breathable Packing: as per customer's requirment Trade Term: EXW or FOB

#### Function and Features

| Brand Name:       | JIXINGFENG                        | Style:     | men black dress socks               |
|-------------------|-----------------------------------|------------|-------------------------------------|
| Supply Type:      | OEM / ODM, customized manufacture | Material:  | 80% cotton 15% polyester 5% spandex |
| Technics:         | Knitted                           | Age Group: | men                                 |
| Place of Origin:  | Guangdong, China (Mainland)       | Size:      | 20-22 cm                            |
| Year Established: | 2003                              | Weight:    | 50-60 g / pair                      |

| Main Markets: | Europe, North America, Oceania, Asia | Season: | Spring, Summer, Autumn, Winter |
|---------------|--------------------------------------|---------|--------------------------------|
| Quality:      | best quality                         | Colour: | black                          |
| Feature:      | Breathable, Eco-Friendly, Quick Dry  | MOQ:    | 1000 pairs / color             |
| Sample:       | we can do samples for you            | Logo:   | We can put your logo on socks  |