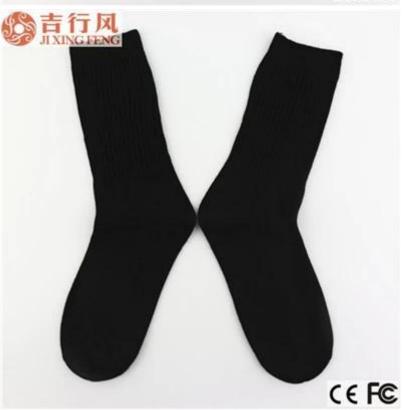

Material: 80% cotton 15% polyester 5% spandex Color: black or as customized Size: men MOQ: 1000 pairs / color Feature: comfortable.sweat-absorption,breathable Packing: as per customer's requirment Trade Term: EXW or FOB

#### Function and Features

| Brand Name:       | JIXINGFENG                        | Style:     | men black dress socks               |
|-------------------|-----------------------------------|------------|-------------------------------------|
| Supply Type:      | OEM / ODM, customized manufacture | Material:  | 80% cotton 15% polyester 5% spandex |
| Technics:         | Knitted                           | Age Group: | men                                 |
| Place of Origin:  | Guangdong, China (Mainland)       | Size:      | 20-22 cm                            |
| Year Established: | 2003                              | Weight:    | 50-60 g / pair                      |

| Main Markets: | Europe, North America, Oceania, Asia | Season: | Spring, Summer, Autumn, Winter |
|---------------|--------------------------------------|---------|--------------------------------|
| Quality:      | best quality                         | Colour: | black                          |
| Feature:      | Breathable, Eco-Friendly, Quick Dry  | MOQ:    | 1000 pairs / color             |
| Sample:       | we can do samples for you            | Logo:   | We can put your logo on socks  |