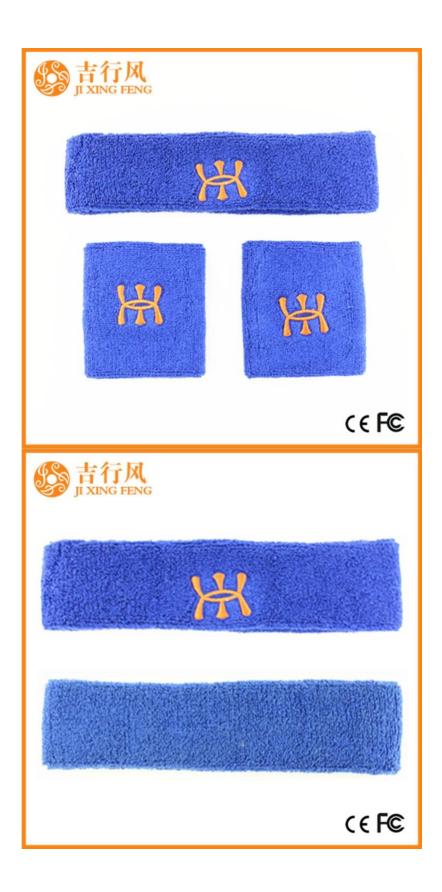

Material: 85% cotton 15% spandex Color: black,blue,red,grey or as customized Size: 22 \* 4 cm, 8 \* 8 cm or as customized MOQ: 1000 pieces / color Feature: sweat-absorbent.sporty.comfortable,breathable Packing: as per customer's requirment Trade Term: EXW or FOB

## Function and Features

| Brand Name:       | JIXINGFENG                                  | Style:     | embroidery headband China            |
|-------------------|---------------------------------------------|------------|--------------------------------------|
| Supply Type:      | OEM / ODM, customized manufacture           | Material:  | 85% cotton 15% spandex               |
| Technics:         | Knitted                                     | Age Group: | teenager, adult                      |
| Place of Origin:  | Guangdong, China (Mainland)                 | Size:      | 22 * 4 cm, 8 * 8 cm or as customized |
| Year Established: | 2003                                        | Weight:    | 55 g / set                           |
| Main Markets:     | Europe, North America, Oceania, Asia        | Season:    | Spring, Summer, Autumn, Winter       |
| Quality:          | best quality                                | Colour:    | black, blue, red, grey               |
| Feature:          | sweat-absorbent, Eco-Friendly, Quick<br>Dry | MOQ:       | 1000 pieces / color                  |
| Sample:           | we can do samples for you                   | Logo:      | We can put your logo on headband     |