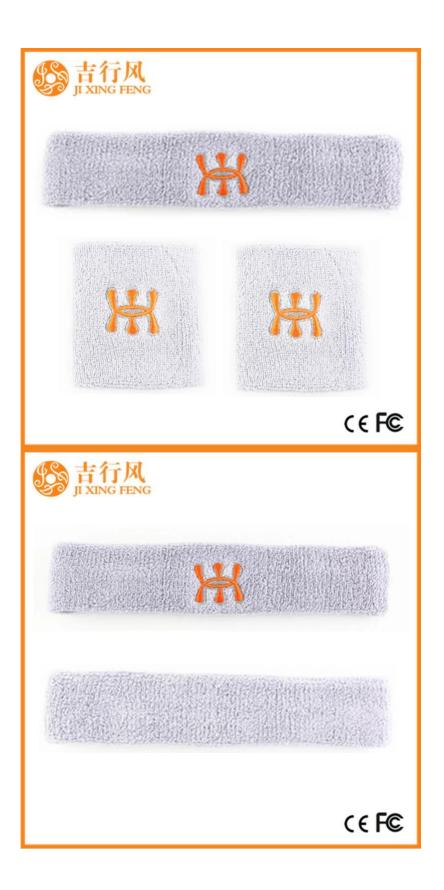

Material: 85% cotton 15% spandex Color: black,blue,red,grey or as customized Size: 22 \* 4 cm, 8 \* 8 cm or as customized MOQ: 1000 pieces / color Feature: sweat-absorbent.sporty.comfortable,breathable Packing: as per customer's requirment Trade Term: EXW or FOB

## Function and Features

| Brand Name:       | JIXINGFENG                                  | Style:     | embroidery headband China            |
|-------------------|---------------------------------------------|------------|--------------------------------------|
| Supply Type:      | OEM / ODM, customized manufacture           | Material:  | 85% cotton 15% spandex               |
| Technics:         | Knitted                                     | Age Group: | teenager, adult                      |
| Place of Origin:  | Guangdong, China (Mainland)                 | Size:      | 22 * 4 cm, 8 * 8 cm or as customized |
| Year Established: | 2003                                        | Weight:    | 55 g / set                           |
| Main Markets:     | Europe, North America, Oceania, Asia        | Season:    | Spring, Summer, Autumn, Winter       |
| Quality:          | best quality                                | Colour:    | black, blue, red, grey               |
| Feature:          | sweat-absorbent, Eco-Friendly, Quick<br>Dry | MOQ:       | 1000 pieces / color                  |
| Sample:           | we can do samples for you                   | Logo:      | We can put your logo on headband     |