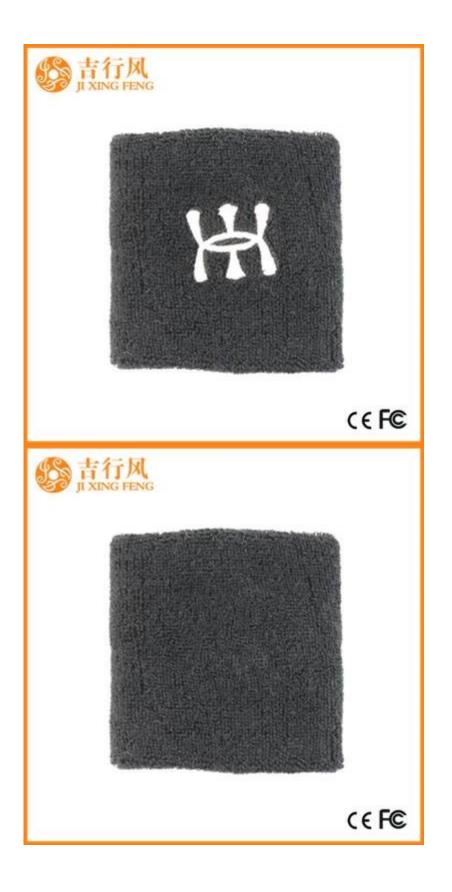

Material: 85% cotton 15% spandex Color: black,blue,red,grey or as customized Size: 22 \* 4 cm, 8 \* 8 cm or as customized MOQ: 1000 pieces / color Feature: sweat-absorbent.sporty.comfortable,breathable Packing: as per customer's requirment Trade Term: EXW or FOB

## Function and Features

| Brand Name:       | JIXINGFENG                                  | Style:     | embroidery headband China            |
|-------------------|---------------------------------------------|------------|--------------------------------------|
| Supply Type:      | OEM / ODM, customized manufacture           | Material:  | 85% cotton 15% spandex               |
| Technics:         | Knitted                                     | Age Group: | teenager, adult                      |
| Place of Origin:  | Guangdong, China (Mainland)                 | Size:      | 22 * 4 cm, 8 * 8 cm or as customized |
| Year Established: | 2003                                        | Weight:    | 55 g / set                           |
| Main Markets:     | Europe, North America, Oceania, Asia        | Season:    | Spring, Summer, Autumn, Winter       |
| Quality:          | best quality                                | Colour:    | black, blue, red, grey               |
| Feature:          | sweat-absorbent, Eco-Friendly, Quick<br>Dry | MOQ:       | 1000 pieces / color                  |
| Sample:           | we can do samples for you                   | Logo:      | We can put your logo on headband     |