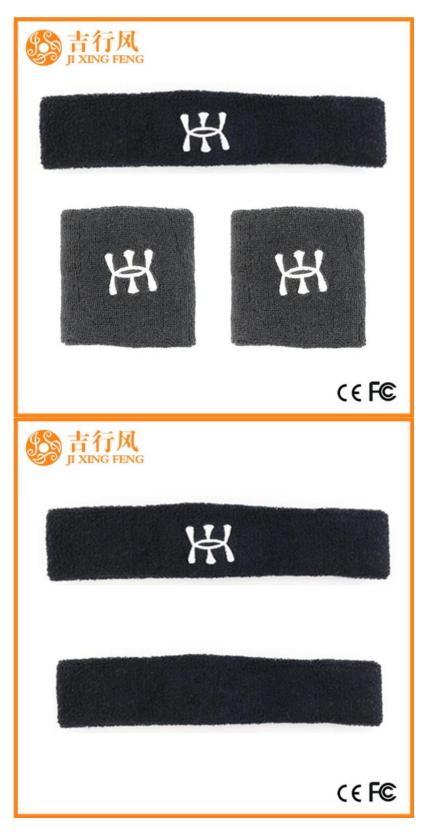

Material: 85% cotton 15% spandex Color: black,blue,red,grey or as customized Size: 22 \* 4 cm, 8 \* 8 cm or as customized MOQ: 1000 pieces / color Feature: sweat-absorbent.sporty.comfortable,breathable Packing: as per customer's requirment Trade Term: EXW or FOB

## Function and Features

| Brand Name:       | JIXINGFENG                                  | Style:     | embroidery headband China            |
|-------------------|---------------------------------------------|------------|--------------------------------------|
| Supply Type:      | OEM / ODM, customized manufacture           | Material:  | 85% cotton 15% spandex               |
| Technics:         | Knitted                                     | Age Group: | teenager, adult                      |
| Place of Origin:  | Guangdong, China (Mainland)                 | Size:      | 22 * 4 cm, 8 * 8 cm or as customized |
| Year Established: | 2003                                        | Weight:    | 55 g / set                           |
| Main Markets:     | Europe, North America, Oceania, Asia        | Season:    | Spring, Summer, Autumn, Winter       |
| Quality:          | best quality                                | Colour:    | black, blue, red, grey               |
| Feature:          | sweat-absorbent, Eco-Friendly, Quick<br>Dry | MOQ:       | 1000 pieces / color                  |
| Sample:           | we can do samples for you                   | Logo:      | We can put your logo on headband     |