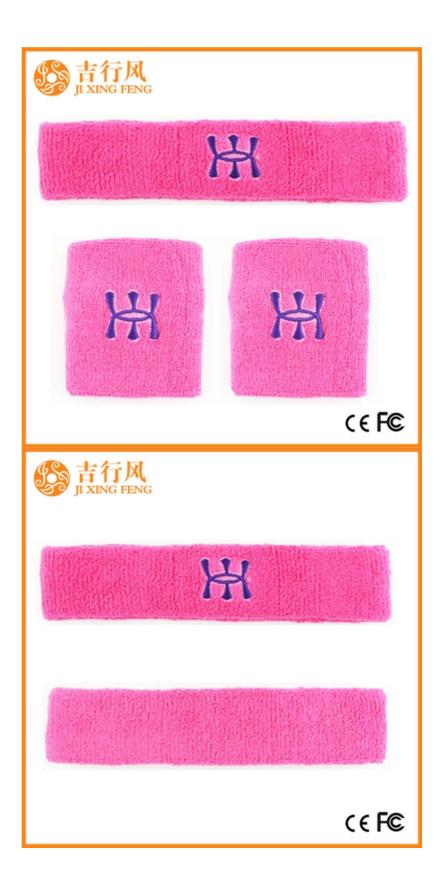

Material: 85% cotton 15% spandex Color: black,blue,red,grey or as customized Size: 22 \* 4 cm, 8 \* 8 cm or as customized MOQ: 1000 pieces / color Feature: sweat-absorbent.sporty.comfortable,breathable Packing: as per customer's requirment Trade Term: EXW or FOB

## Function and Features

| Brand Name:       | JIXINGFENG                                  | Style:     | embroidery headband China            |
|-------------------|---------------------------------------------|------------|--------------------------------------|
| Supply Type:      | OEM / ODM, customized manufacture           | Material:  | 85% cotton 15% spandex               |
| Technics:         | Knitted                                     | Age Group: | teenager, adult                      |
| Place of Origin:  | Guangdong, China (Mainland)                 | Size:      | 22 * 4 cm, 8 * 8 cm or as customized |
| Year Established: | 2003                                        | Weight:    | 55 g / set                           |
| Main Markets:     | Europe, North America, Oceania, Asia        | Season:    | Spring, Summer, Autumn, Winter       |
| Quality:          | best quality                                | Colour:    | black, blue, red, grey               |
| Feature:          | sweat-absorbent, Eco-Friendly, Quick<br>Dry | MOQ:       | 1000 pieces / color                  |
| Sample:           | we can do samples for you                   | Logo:      | We can put your logo on headband     |