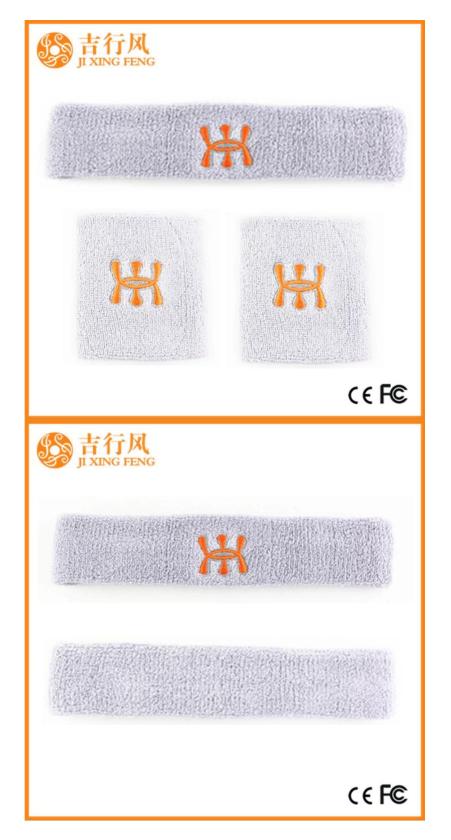

#### Function and Features[]

| Brand Name:       | JIXINGFENG                                  | Style:     | sport headband on sale               |
|-------------------|---------------------------------------------|------------|--------------------------------------|
| Supply Type:      | OEM / ODM, customized manufacture           | Material:  | 82% cotton 18% spandex               |
| Technics:         | Knitted                                     | Age Group: | teenager, adult                      |
| Place of Origin:  | Guangdong, China (Mainland)                 | Size:      | 22 * 4 cm, 8 * 8 cm or as customized |
| Year Established: | 2003                                        | Weight:    | 45-55 g / set                        |
| Main Markets:     | Europe, North America, Oceania, Asia        | Season:    | Spring, Summer, Autumn, Winter       |
| Quality:          | best quality                                | Colour:    | grey, blue, red, black               |
| Feature:          | sweat-absorbent, Eco-Friendly, Quick<br>Dry | MOQ:       | 1000 pieces / color                  |
| Sample:           | we can do samples for you                   | Logo:      | We can put your logo on headband     |

Material: 82% cotton 18% spandex
Color: grey,blue,red,black or as customized
Size: 22 \* 4 cm, 8 \* 8 cm or as customized
MOQ: 1000 pieces / color
Feature: sweat-absorbent.comfortable.sporty,breathable
Packing: as per customer's requirment
Trade Term: EXW or FOB