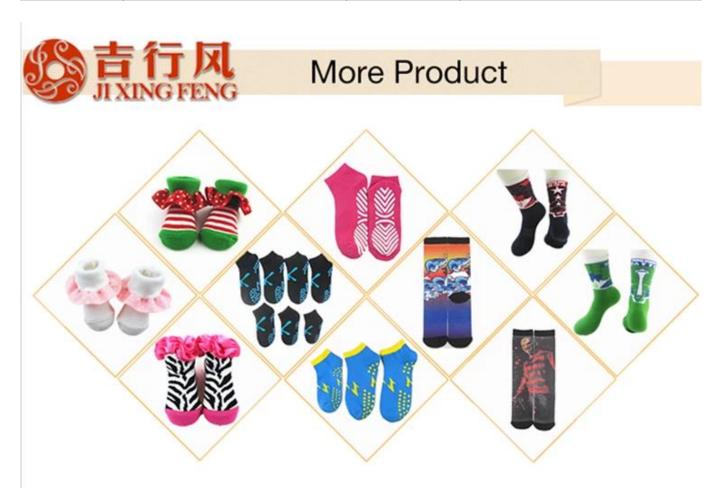

#### Function and Features[]

| Brand Name:       | JIXINGFENG                                  | Style:     | sport headband on sale               |
|-------------------|---------------------------------------------|------------|--------------------------------------|
| Supply Type:      | OEM / ODM, customized manufacture           | Material:  | 82% cotton 18% spandex               |
| Technics:         | Knitted                                     | Age Group: | teenager, adult                      |
| Place of Origin:  | Guangdong, China (Mainland)                 | Size:      | 22 * 4 cm, 8 * 8 cm or as customized |
| Year Established: | 2003                                        | Weight:    | 45-55 g / set                        |
| Main Markets:     | Europe, North America, Oceania, Asia        | Season:    | Spring, Summer, Autumn, Winter       |
| Quality:          | best quality                                | Colour:    | grey, blue, red, black               |
| Feature:          | sweat-absorbent, Eco-Friendly, Quick<br>Dry | MOQ:       | 1000 pieces / color                  |
| Sample:           | we can do samples for you                   | Logo:      | We can put your logo on headband     |