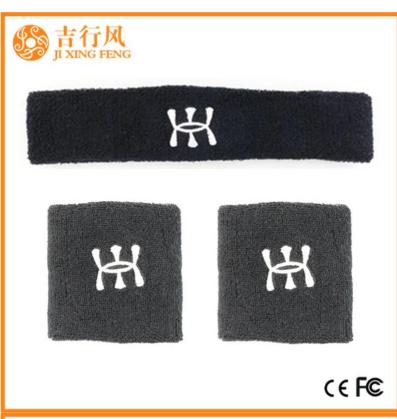

#### Function and Features[]

| Brand Name:       | JIXINGFENG                                  | Style:     | sport headband on sale               |
|-------------------|---------------------------------------------|------------|--------------------------------------|
| Supply Type:      | OEM / ODM, customized manufacture           | Material:  | 82% cotton 18% spandex               |
| Technics:         | Knitted                                     | Age Group: | teenager, adult                      |
| Place of Origin:  | Guangdong, China (Mainland)                 | Size:      | 22 * 4 cm, 8 * 8 cm or as customized |
| Year Established: | 2003                                        | Weight:    | 45-55 g / set                        |
| Main Markets:     | Europe, North America, Oceania, Asia        | Season:    | Spring, Summer, Autumn, Winter       |
| Quality:          | best quality                                | Colour:    | grey, blue, red, black               |
| Feature:          | sweat-absorbent, Eco-Friendly, Quick<br>Dry | MOQ:       | 1000 pieces / color                  |
| Sample:           | we can do samples for you                   | Logo:      | We can put your logo on headband     |

Material: 82% cotton 18% spandex
Color: grey,blue,red,black or as customized
Size: 22 \* 4 cm, 8 \* 8 cm or as customized
MOQ: 1000 pieces / color
Feature: sweat-absorbent.comfortable.sporty,breathable
Packing: as per customer's requirment
Trade Term: EXW or FOB