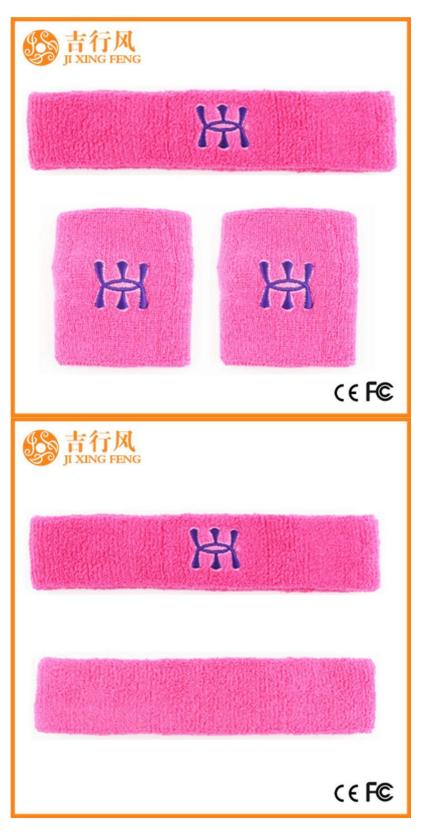

Material: 83% cotton 17% spandex Color: red,black,blue,grey or as customized Size: 22 \* 4 cm, 8 \* 8 cm or as customized MOQ: 1000 pieces / color Feature: comfortable.sporty.sweat-absorbent,breathable Packing: as per customer's requirment Trade Term: EXW or FOB

### Function and Features

| Brand Name:       | JIXINGFENG                                  | Style:     | embroidery headband on sale          |
|-------------------|---------------------------------------------|------------|--------------------------------------|
| Supply Type:      | OEM / ODM, customized manufacture           | Material:  | 83% cotton 17% spandex               |
| Technics:         | Knitted                                     | Age Group: | teenager, adult                      |
| Place of Origin:  | Guangdong, China (Mainland)                 | Size:      | 22 * 4 cm, 8 * 8 cm or as customized |
| Year Established: | 2003                                        | Weight:    | 50-55 g / set                        |
| Main Markets:     | Europe, North America, Oceania, Asia        | Season:    | Spring, Summer, Autumn, Winter       |
| Quality:          | best quality                                | Colour:    | red, blue, black, grey               |
| Feature:          | sweat-absorbent, Eco-Friendly, Quick<br>Dry | MOQ:       | 1000 pieces / color                  |
| Sample:           | we can do samples for you                   | Logo:      | We can put your logo on headband     |