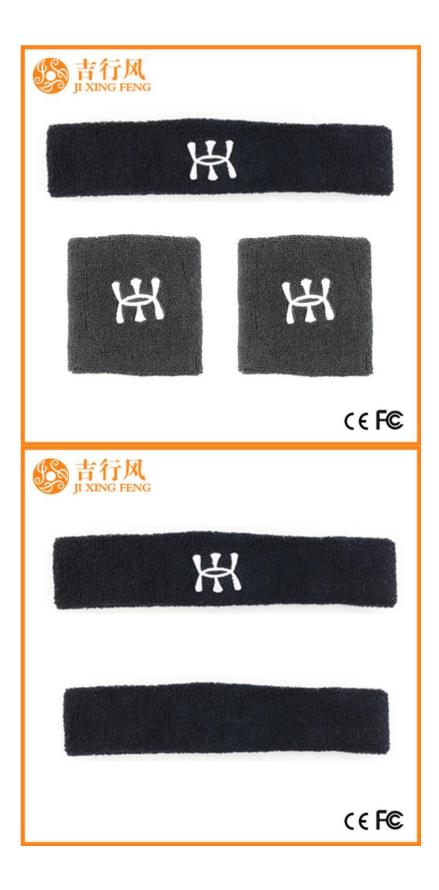

Material: 83% cotton 17% spandex Color: red,black,blue,grey or as customized Size: 22 \* 4 cm, 8 \* 8 cm or as customized MOQ: 1000 pieces / color Feature: comfortable.sporty.sweat-absorbent,breathable Packing: as per customer's requirment Trade Term: EXW or FOB

### Function and Features

| Brand Name:       | JIXINGFENG                                  | Style:     | embroidery headband on sale          |
|-------------------|---------------------------------------------|------------|--------------------------------------|
| Supply Type:      | OEM / ODM, customized manufacture           | Material:  | 83% cotton 17% spandex               |
| Technics:         | Knitted                                     | Age Group: | teenager, adult                      |
| Place of Origin:  | Guangdong, China (Mainland)                 | Size:      | 22 * 4 cm, 8 * 8 cm or as customized |
| Year Established: | 2003                                        | Weight:    | 50-55 g / set                        |
| Main Markets:     | Europe, North America, Oceania, Asia        | Season:    | Spring, Summer, Autumn, Winter       |
| Quality:          | best quality                                | Colour:    | red, blue, black, grey               |
| Feature:          | sweat-absorbent, Eco-Friendly, Quick<br>Dry | MOQ:       | 1000 pieces / color                  |
| Sample:           | we can do samples for you                   | Logo:      | We can put your logo on headband     |