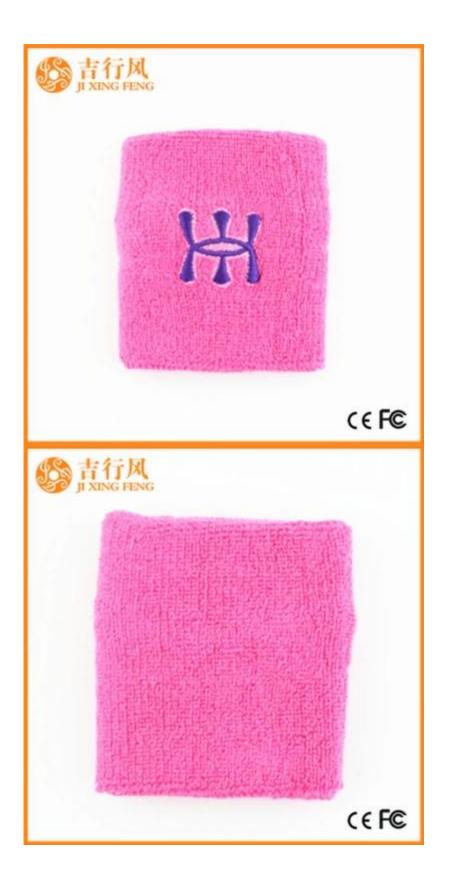

Material: 83% cotton 17% spandex Color: red,black,blue,grey or as customized Size: 22 \* 4 cm, 8 \* 8 cm or as customized MOQ: 1000 pieces / color Feature: comfortable.sporty.sweat-absorbent,breathable Packing: as per customer's requirment Trade Term: EXW or FOB

### Function and Features

| Brand Name:       | JIXINGFENG                                  | Style:     | embroidery headband on sale          |
|-------------------|---------------------------------------------|------------|--------------------------------------|
| Supply Type:      | OEM / ODM, customized manufacture           | Material:  | 83% cotton 17% spandex               |
| Technics:         | Knitted                                     | Age Group: | teenager, adult                      |
| Place of Origin:  | Guangdong, China (Mainland)                 | Size:      | 22 * 4 cm, 8 * 8 cm or as customized |
| Year Established: | 2003                                        | Weight:    | 50-55 g / set                        |
| Main Markets:     | Europe, North America, Oceania, Asia        | Season:    | Spring, Summer, Autumn, Winter       |
| Quality:          | best quality                                | Colour:    | red, blue, black, grey               |
| Feature:          | sweat-absorbent, Eco-Friendly, Quick<br>Dry | MOQ:       | 1000 pieces / color                  |
| Sample:           | we can do samples for you                   | Logo:      | We can put your logo on headband     |