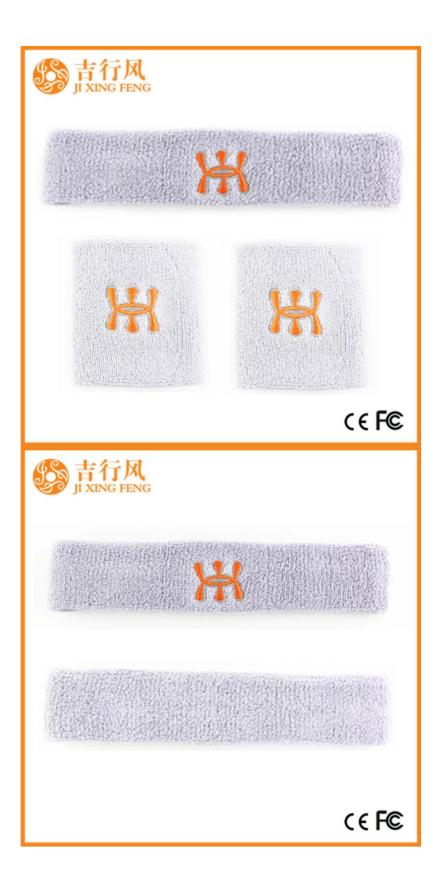

Material: 83% cotton 17% spandex Color: red,black,blue,grey or as customized Size: 22 \* 4 cm, 8 \* 8 cm or as customized MOQ: 1000 pieces / color Feature: comfortable.sporty.sweat-absorbent,breathable Packing: as per customer's requirment Trade Term: EXW or FOB

### Function and Features

| Brand Name:       | JIXINGFENG                                  | Style:     | embroidery headband on sale          |
|-------------------|---------------------------------------------|------------|--------------------------------------|
| Supply Type:      | OEM / ODM, customized manufacture           | Material:  | 83% cotton 17% spandex               |
| Technics:         | Knitted                                     | Age Group: | teenager, adult                      |
| Place of Origin:  | Guangdong, China (Mainland)                 | Size:      | 22 * 4 cm, 8 * 8 cm or as customized |
| Year Established: | 2003                                        | Weight:    | 50-55 g / set                        |
| Main Markets:     | Europe, North America, Oceania, Asia        | Season:    | Spring, Summer, Autumn, Winter       |
| Quality:          | best quality                                | Colour:    | red, blue, black, grey               |
| Feature:          | sweat-absorbent, Eco-Friendly, Quick<br>Dry | MOQ:       | 1000 pieces / color                  |
| Sample:           | we can do samples for you                   | Logo:      | We can put your logo on headband     |