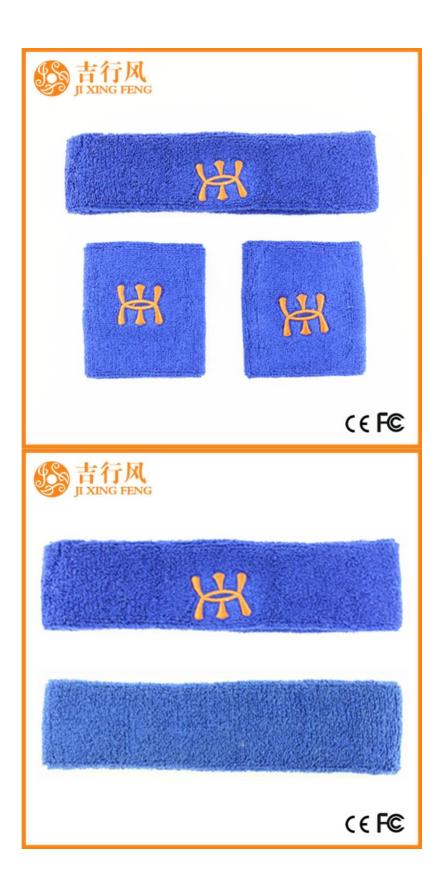

Material: 83% cotton 17% spandex Color: red,black,blue,grey or as customized Size: 22 \* 4 cm, 8 \* 8 cm or as customized MOQ: 1000 pieces / color Feature: comfortable.sporty.sweat-absorbent,breathable Packing: as per customer's requirment Trade Term: EXW or FOB

### Function and Features

| Brand Name:       | JIXINGFENG                                  | Style:     | embroidery headband on sale          |
|-------------------|---------------------------------------------|------------|--------------------------------------|
| Supply Type:      | OEM / ODM, customized manufacture           | Material:  | 83% cotton 17% spandex               |
| Technics:         | Knitted                                     | Age Group: | teenager, adult                      |
| Place of Origin:  | Guangdong, China (Mainland)                 | Size:      | 22 * 4 cm, 8 * 8 cm or as customized |
| Year Established: | 2003                                        | Weight:    | 50-55 g / set                        |
| Main Markets:     | Europe, North America, Oceania, Asia        | Season:    | Spring, Summer, Autumn, Winter       |
| Quality:          | best quality                                | Colour:    | red, blue, black, grey               |
| Feature:          | sweat-absorbent, Eco-Friendly, Quick<br>Dry | MOQ:       | 1000 pieces / color                  |
| Sample:           | we can do samples for you                   | Logo:      | We can put your logo on headband     |