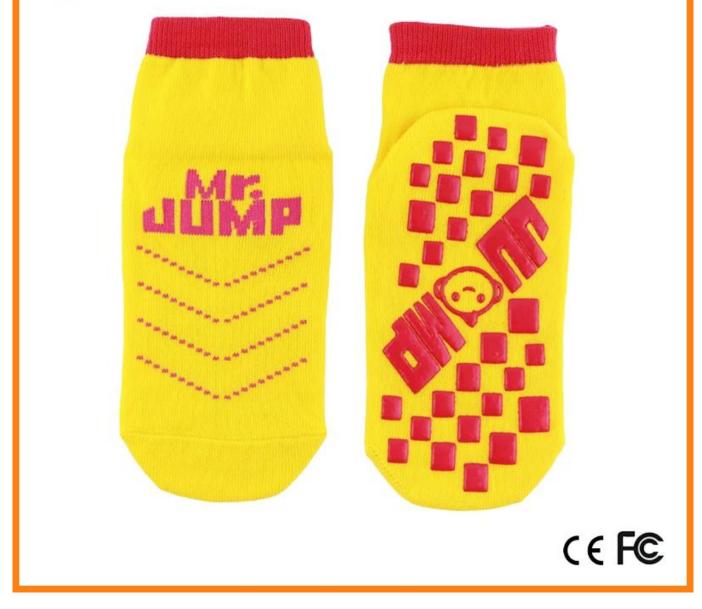

Material: 80% cotton 15% polyester 5% spandex Color: blue,yellow,red,grey or as customized Size: children,adult or as customized MOQ: 1200 pairs / color Feature: breathable,non slip,sweat-absorbent,professional Packing: as per customer's requirment Trade Term: EXW or FOB

#### Function and Features

| Brand Name:  | JIXINGFENG                        | Style:     | China wholesale soft anti slip socks |
|--------------|-----------------------------------|------------|--------------------------------------|
| Supply Type: | OEM / ODM, customized manufacture | Material:  | 80% cotton 15% polyester 5% spandex  |
| Technics:    | Knitted                           | Age Group: | children, adult                      |

| Place of Origin:  | Guangdong, China (Mainland)          | Size:   | 14-22 cm                      |
|-------------------|--------------------------------------|---------|-------------------------------|
| Year Established: | 2003                                 | Weight: | 25-40 g/pair                  |
| Main Markets:     | Europe, North America, Oceania, Asia | Season: | Spring, Autumn, Winter        |
| Quality:          | Best quality                         | Colour: | blue, yellow, red, grey       |
| Feature:          | Breathable, Eco-Friendly, Quick Dry  | MOQ:    | 1200 pairs / color            |
| Sample:           | We can do samples for you            | Logo:   | We can put your logo on socks |