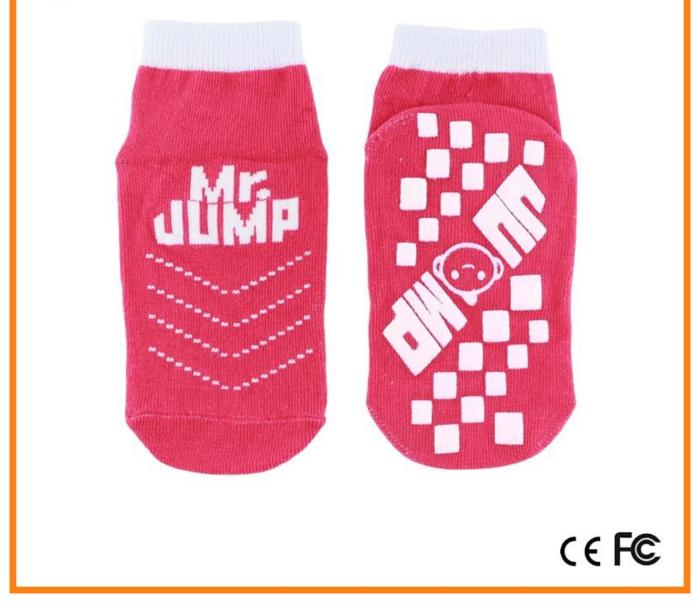

Material: 80% cotton 15% polyester 5% spandex Color: blue,yellow,red,grey or as customized Size: children,adult or as customized MOQ: 1200 pairs / color Feature: breathable,non slip,sweat-absorbent,professional Packing: as per customer's requirment Trade Term: EXW or FOB

#### Function and Features

| Brand Name:  | JIXINGFENG                        | Style:     | China wholesale soft anti slip socks |
|--------------|-----------------------------------|------------|--------------------------------------|
| Supply Type: | OEM / ODM, customized manufacture | Material:  | 80% cotton 15% polyester 5% spandex  |
| Technics:    | Knitted                           | Age Group: | children, adult                      |

| Place of Origin:  | Guangdong, China (Mainland)          | Size:   | 14-22 cm                      |
|-------------------|--------------------------------------|---------|-------------------------------|
| Year Established: | 2003                                 | Weight: | 25-40 g/pair                  |
| Main Markets:     | Europe, North America, Oceania, Asia | Season: | Spring, Autumn, Winter        |
| Quality:          | Best quality                         | Colour: | blue, yellow, red, grey       |
| Feature:          | Breathable, Eco-Friendly, Quick Dry  | MOQ:    | 1200 pairs / color            |
| Sample:           | We can do samples for you            | Logo:   | We can put your logo on socks |