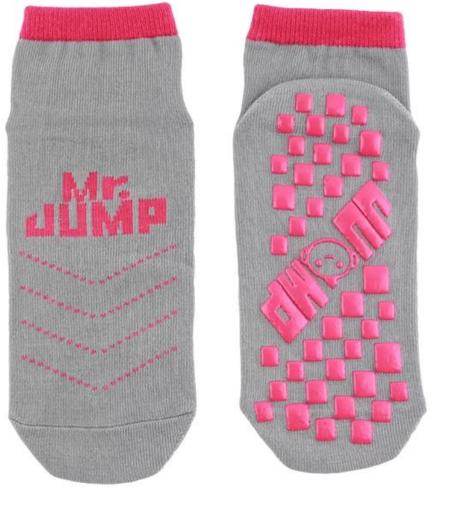

Material: 80% cotton 15% polyester 5% spandex Color: blue,yellow,red,grey or as customized Size: children,adult or as customized MOQ: 1200 pairs / color Feature: breathable,non slip,sweat-absorbent,professional Packing: as per customer's requirment Trade Term: EXW or FOB

#### Function and Features

| Brand Name:  | JIXINGFENG                        | Style:     | China wholesale soft anti slip socks |
|--------------|-----------------------------------|------------|--------------------------------------|
| Supply Type: | OEM / ODM, customized manufacture | Material:  | 80% cotton 15% polyester 5% spandex  |
| Technics:    | Knitted                           | Age Group: | children, adult                      |

| Place of Origin:  | Guangdong, China (Mainland)          | Size:   | 14-22 cm                      |
|-------------------|--------------------------------------|---------|-------------------------------|
| Year Established: | 2003                                 | Weight: | 25-40 g/pair                  |
| Main Markets:     | Europe, North America, Oceania, Asia | Season: | Spring, Autumn, Winter        |
| Quality:          | Best quality                         | Colour: | blue, yellow, red, grey       |
| Feature:          | Breathable, Eco-Friendly, Quick Dry  | MOQ:    | 1200 pairs / color            |
| Sample:           | We can do samples for you            | Logo:   | We can put your logo on socks |