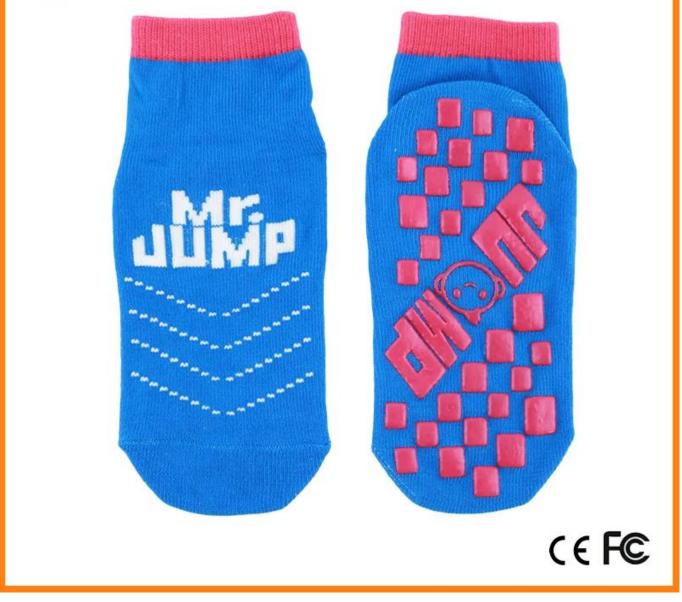

Material: 80% cotton 15% polyester 5% spandex Color: blue,yellow,red,grey or as customized Size: children,adult or as customized MOQ: 1200 pairs / color Feature: breathable,non slip,sweat-absorbent,professional Packing: as per customer's requirment Trade Term: EXW or FOB

#### Function and Features

| Brand Name:  | JIXINGFENG                        | Style:     | China wholesale soft anti slip socks |
|--------------|-----------------------------------|------------|--------------------------------------|
| Supply Type: | OEM / ODM, customized manufacture | Material:  | 80% cotton 15% polyester 5% spandex  |
| Technics:    | Knitted                           | Age Group: | children, adult                      |

| Place of Origin:  | Guangdong, China (Mainland)          | Size:   | 14-22 cm                      |
|-------------------|--------------------------------------|---------|-------------------------------|
| Year Established: | 2003                                 | Weight: | 25-40 g/pair                  |
| Main Markets:     | Europe, North America, Oceania, Asia | Season: | Spring, Autumn, Winter        |
| Quality:          | Best quality                         | Colour: | blue, yellow, red, grey       |
| Feature:          | Breathable, Eco-Friendly, Quick Dry  | MOQ:    | 1200 pairs / color            |
| Sample:           | We can do samples for you            | Logo:   | We can put your logo on socks |