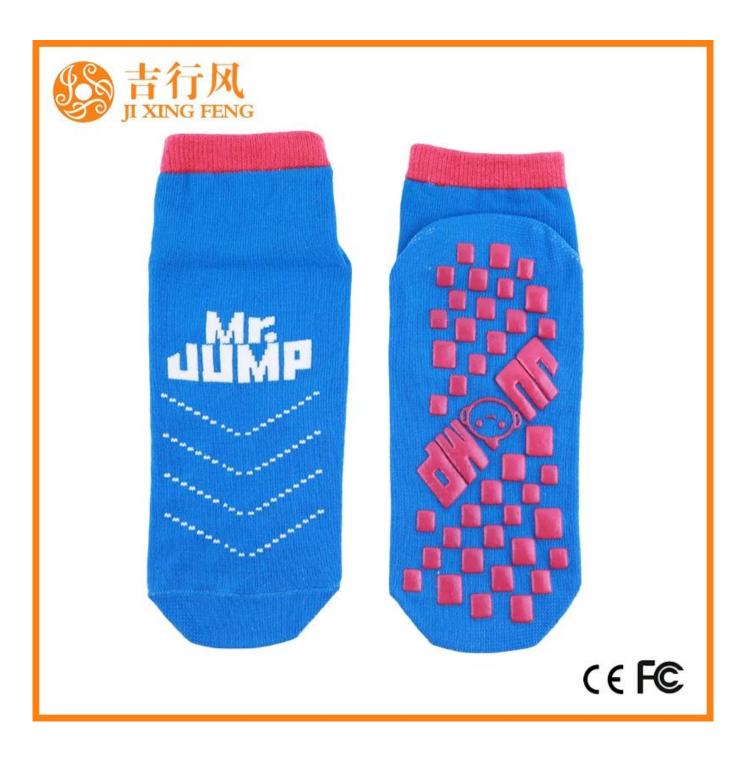

Material: 80% cotton 15% polyester 5% spandex Color: blue,yellow,red,grey or as customized Size: children,adult or as customized MOQ: 1200 pairs / color Feature: breathable,non slip,sweat-absorbent,professional Packing: as per customer's requirment Trade Term: EXW or FOB

#### Function and Features

| Brand Name:  | JIXINGFENG                        | Style:     | China wholesale soft anti slip socks |
|--------------|-----------------------------------|------------|--------------------------------------|
| Supply Type: | OEM / ODM, customized manufacture | Material:  | 80% cotton 15% polyester 5% spandex  |
| Technics:    | Knitted                           | Age Group: | children, adult                      |

| Place of Origin:  | Guangdong, China (Mainland)          | Size:   | 14-22 cm                      |
|-------------------|--------------------------------------|---------|-------------------------------|
| Year Established: | 2003                                 | Weight: | 25-40 g/pair                  |
| Main Markets:     | Europe, North America, Oceania, Asia | Season: | Spring, Autumn, Winter        |
| Quality:          | Best quality                         | Colour: | blue, yellow, red, grey       |
| Feature:          | Breathable, Eco-Friendly, Quick Dry  | MOQ:    | 1200 pairs / color            |
| Sample:           | We can do samples for you            | Logo:   | We can put your logo on socks |