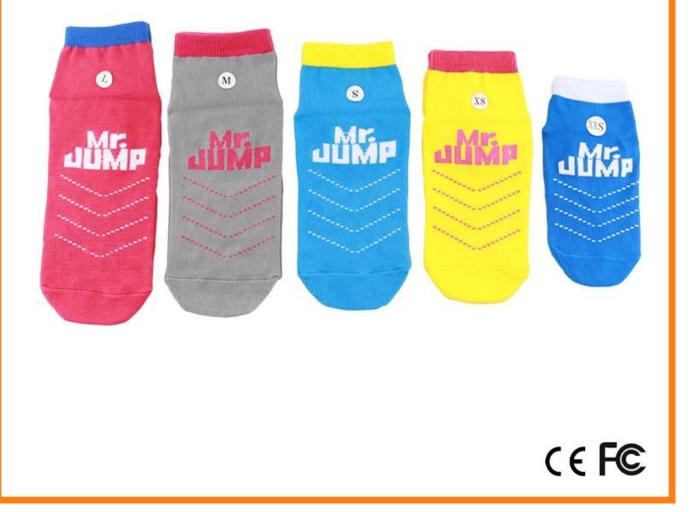

Material: 80% cotton 15% polyester 5% spandex Color: blue,yellow,red,grey or as customized Size: children,adult or as customized MOQ: 1200 pairs / color Feature: breathable,non slip,sweat-absorbent,professional Packing: as per customer's requirment Trade Term: EXW or FOB

| Place of Origin:  | Guangdong, China (Mainland)          | Size:   | 14-22 cm                      |
|-------------------|--------------------------------------|---------|-------------------------------|
| Year Established: | 2003                                 | Weight: | 25-40 g/pair                  |
| Main Markets:     | Europe, North America, Oceania, Asia | Season: | Spring, Autumn, Winter        |
| Quality:          | Best quality                         | Colour: | blue, yellow, red, grey       |
| Feature:          | Breathable, Eco-Friendly, Quick Dry  | MOQ:    | 1200 pairs / color            |
| Sample:           | We can do samples for you            | Logo:   | We can put your logo on socks |