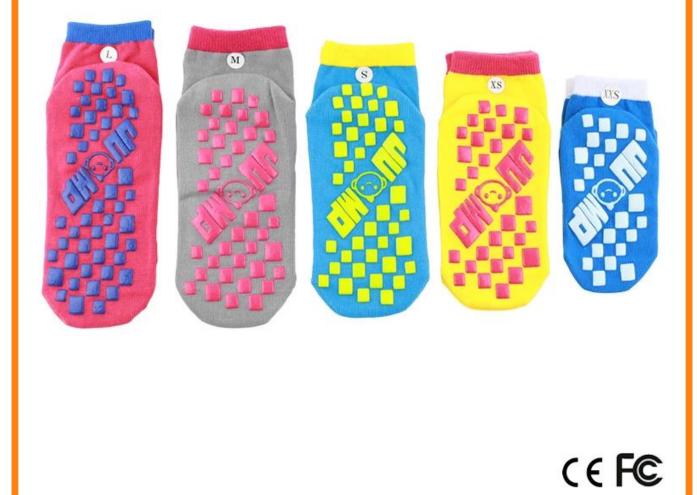

Material: 80% cotton 15% polyester 5% spandex Color: blue,yellow,red,grey or as customized Size: children,adult or as customized MOQ: 1200 pairs / color Feature: breathable,non slip,sweat-absorbent,professional Packing: as per customer's requirment Trade Term: EXW or FOB

#### Function and Features

| Brand Name:  | JIXINGFENG                        | Style:     | China wholesale soft anti slip socks |
|--------------|-----------------------------------|------------|--------------------------------------|
| Supply Type: | OEM / ODM, customized manufacture | Material:  | 80% cotton 15% polyester 5% spandex  |
| Technics:    | Knitted                           | Age Group: | children, adult                      |

| Place of Origin:  | Guangdong, China (Mainland)          | Size:   | 14-22 cm                      |
|-------------------|--------------------------------------|---------|-------------------------------|
| Year Established: | 2003                                 | Weight: | 25-40 g/pair                  |
| Main Markets:     | Europe, North America, Oceania, Asia | Season: | Spring, Autumn, Winter        |
| Quality:          | Best quality                         | Colour: | blue, yellow, red, grey       |
| Feature:          | Breathable, Eco-Friendly, Quick Dry  | MOQ:    | 1200 pairs / color            |
| Sample:           | We can do samples for you            | Logo:   | We can put your logo on socks |