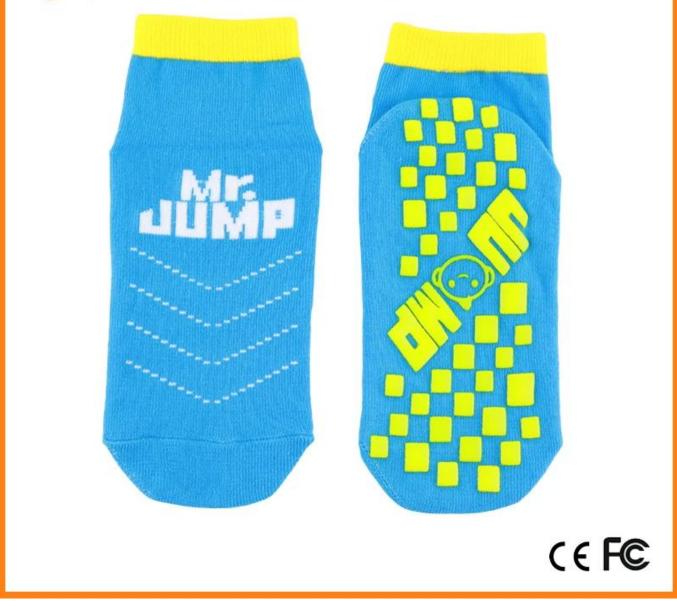

Material: 80% cotton 15% polyester 5% spandex Color: blue,yellow,red,grey or as customized Size: children,adult or as customized MOQ: 1200 pairs / color Feature: breathable,non slip,sweat-absorbent,professional Packing: as per customer's requirment Trade Term: EXW or FOB

#### Function and Features

| Brand Name:  | JIXINGFENG                        | Style:     | China wholesale soft anti slip socks |
|--------------|-----------------------------------|------------|--------------------------------------|
| Supply Type: | OEM / ODM, customized manufacture | Material:  | 80% cotton 15% polyester 5% spandex  |
| Technics:    | Knitted                           | Age Group: | children, adult                      |

| Place of Origin:  | Guangdong, China (Mainland)          | Size:   | 14-22 cm                      |
|-------------------|--------------------------------------|---------|-------------------------------|
| Year Established: | 2003                                 | Weight: | 25-40 g/pair                  |
| Main Markets:     | Europe, North America, Oceania, Asia | Season: | Spring, Autumn, Winter        |
| Quality:          | Best quality                         | Colour: | blue, yellow, red, grey       |
| Feature:          | Breathable, Eco-Friendly, Quick Dry  | MOQ:    | 1200 pairs / color            |
| Sample:           | We can do samples for you            | Logo:   | We can put your logo on socks |