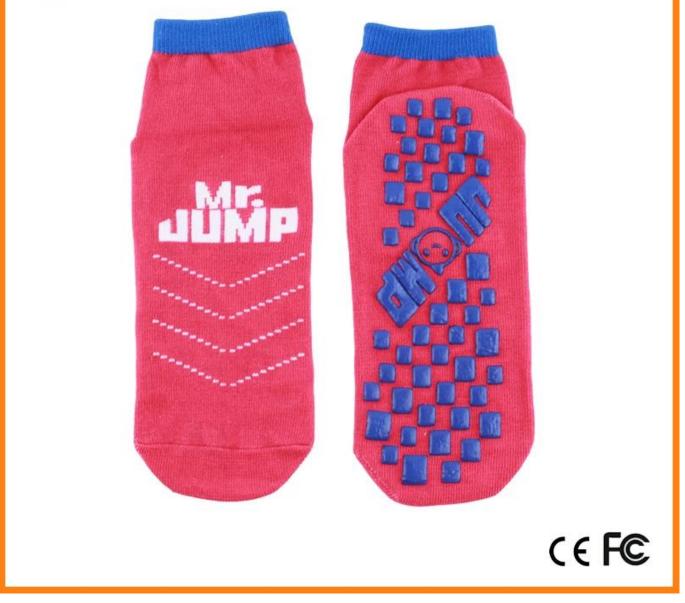

Material: 80% cotton 15% polyester 5% spandex Color: blue,yellow,red,grey or as customized Size: children,adult or as customized MOQ: 1200 pairs / color Feature: breathable,non slip,sweat-absorbent,professional Packing: as per customer's requirment Trade Term: EXW or FOB

#### Function and Features

| Brand Name:  | JIXINGFENG                        | Style:     | China wholesale soft anti slip socks |
|--------------|-----------------------------------|------------|--------------------------------------|
| Supply Type: | OEM / ODM, customized manufacture | Material:  | 80% cotton 15% polyester 5% spandex  |
| Technics:    | Knitted                           | Age Group: | children, adult                      |