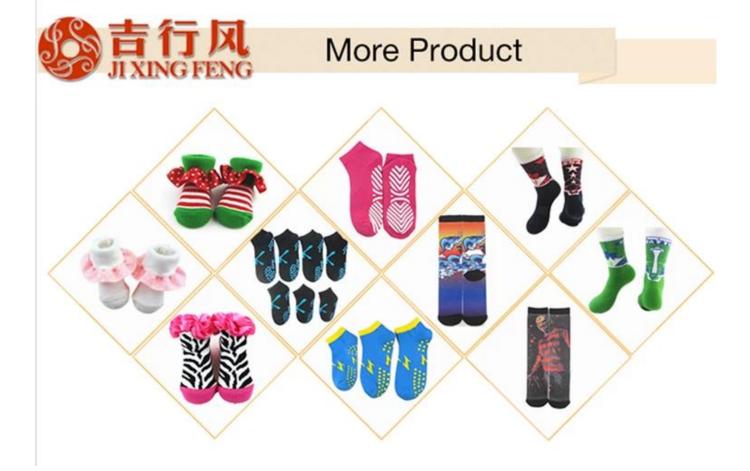

| Age Group: | children, adult                      |

| Place of Origin:  | Guangdong, China (Mainland)          | Size:   | 14-22 cm                      |
|-------------------|--------------------------------------|---------|-------------------------------|
| Year Established: | 2003                                 | Weight: | 25-40 g/pair                  |
| Main Markets:     | Europe, North America, Oceania, Asia | Season: | Spring, Autumn, Winter        |
| Quality:          | Best quality                         | Colour: | blue, yellow, red, grey       |
| Feature:          | Breathable, Eco-Friendly, Quick Dry  | MOQ:    | 1200 pairs / color            |
| Sample:           | We can do samples for you            | Logo:   | We can put your logo on socks |





## **Production Process**



#### Packing & Shipping:

1)one pair a small polybag,one dozen a big polybag, 360 pairs in one carton. 2)or as per customer's requirment.

3) shipping by sea, air, express delivery.













Our Team











#### **Contact Information**

TEL:86-0757-85657751 FAX:86-0757-85623331 MP:86-13326795658

E-MAIL:jixingfeng@jxffactory.com

ADDRESS:Dabu Management Area,Lishui Town,

Nanhai District,Foshan City,GuangDong

Your satisfaction is our ultimate goal!