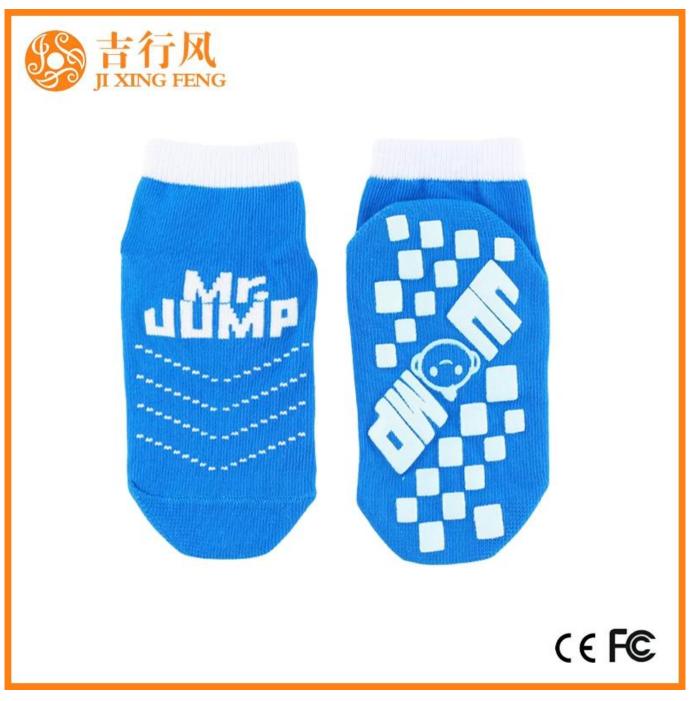

Material: 80% cotton 15% polyester 5% spandex Color: blue,yellow,red,grey or as customized Size: children,adult or as customized MOQ: 1200 pairs / color Feature: breathable,non slip,sweat-absorbent,professional Packing: as per customer's requirment Trade Term: EXW or FOB

#### Function and Features

| Brand Name:  | JIXINGFENG                        | Style:     | China wholesale soft anti slip socks |
|--------------|-----------------------------------|------------|--------------------------------------|
| Supply Type: | OEM / ODM, customized manufacture | Material:  | 80% cotton 15% polyester 5% spandex  |
| Technics:    | Knitted                           | Age Group: | children, adult                      |

| Place of Origin:  | Guangdong, China (Mainland)          | Size:   | 14-22 cm                      |
|-------------------|--------------------------------------|---------|-------------------------------|
| Year Established: | 2003                                 | Weight: | 25-40 g/pair                  |
| Main Markets:     | Europe, North America, Oceania, Asia | Season: | Spring, Autumn, Winter        |
| Quality:          | Best quality                         | Colour: | blue, yellow, red, grey       |
| Feature:          | Breathable, Eco-Friendly, Quick Dry  | MOQ:    | 1200 pairs / color            |
| Sample:           | We can do samples for you            | Logo:   | We can put your logo on socks |