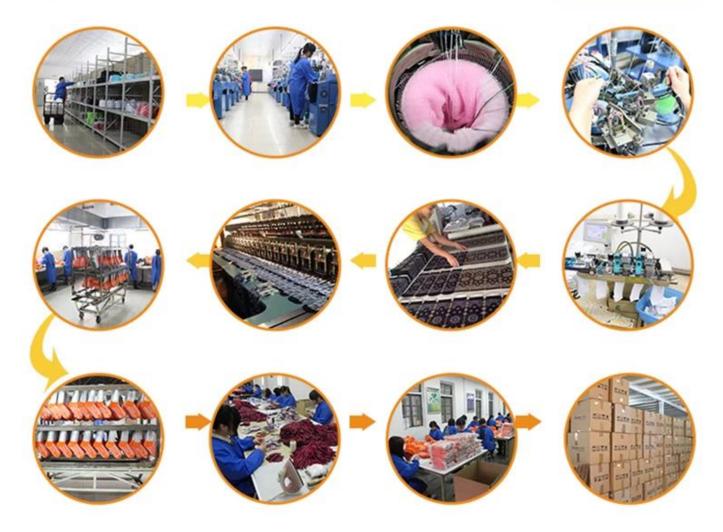

oup: | children, adult                      |

| Place of Origin:  | Guangdong, China (Mainland)          | Size:   | 14-22 cm                      |
|-------------------|--------------------------------------|---------|-------------------------------|
| Year Established: | 2003                                 | Weight: | 25-40 g/pair                  |
| Main Markets:     | Europe, North America, Oceania, Asia | Season: | Spring, Autumn, Winter        |
| Quality:          | Best quality                         | Colour: | blue, yellow, red, grey       |
| Feature:          | Breathable, Eco-Friendly, Quick Dry  | MOQ:    | 1200 pairs / color            |
| Sample:           | We can do samples for you            | Logo:   | We can put your logo on socks |





## **Production Process**



#### Packing & Shipping:

1)one pair a small polybag,one dozen a big polybag, 360 pairs in one carton. 2)or as per customer's requirment.

3) shipping by sea, air, express delivery.













Our Team











#### **Contact Information**

TEL:86-0757-85657751 FAX:86-0757-85623331 MP:86-13326795658

E-MAIL:jixingfeng@jxffactory.com

ADDRESS:Dabu Management Area,Lishui Town,

Nanhai District,Foshan City,GuangDong

Your satisfaction is our ultimate goal!