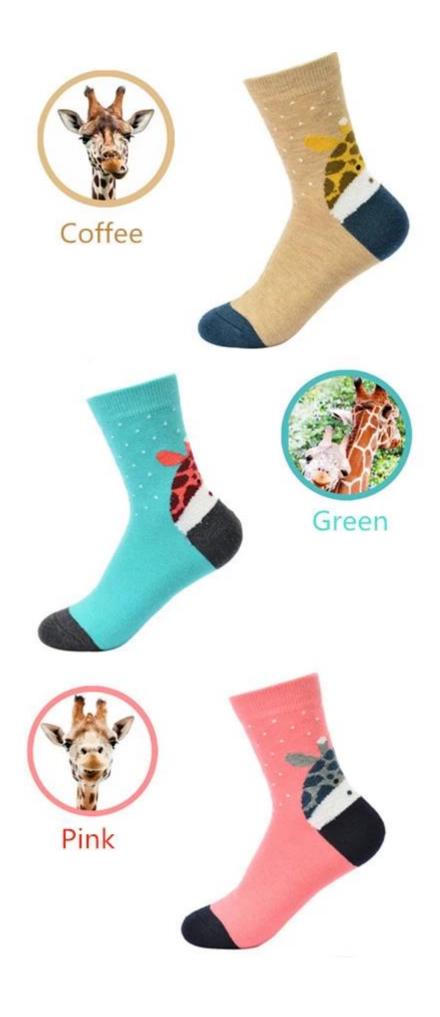

Material: 82% cotton 13% polyester 5% spandex Color: coffee,green,pink,grey or as customized Size: girls,lady MOQ: 1000 pairs / color Feature: comfortable.warm.fashion.breathable Packing: as per customer's requirment Trade Term: EXW or FOB

#### Function and Features

| Brand Name:       | JIXINGFENG                           | Style:     | super warm wool socks               |
|-------------------|--------------------------------------|------------|-------------------------------------|
| Supply Type:      | OEM / ODM, customized manufacture    | Material:  | 82% cotton 13% polyester 5% spandex |
| Technics:         | Knitted                              | Age Group: | girls,lady                          |
| Place of Origin:  | Guangdong, China (Mainland)          | Size:      | 18-20 cm                            |
| Year Established: | 2003                                 | Weight:    | 45-55 g / pair                      |
| Main Markets:     | Europe, North America, Oceania, Asia | Season:    | Spring, Summer, Autumn, Winter      |
| Quality:          | best quality                         | Colour:    | green, pink, coffee, grey           |
| Feature:          | Breathable, Eco-Friendly, Quick Dry  | MOQ:       | 1000 pairs / color                  |
| Sample:           | we can do samples for you            | Logo:      | We can put your logo on socks       |