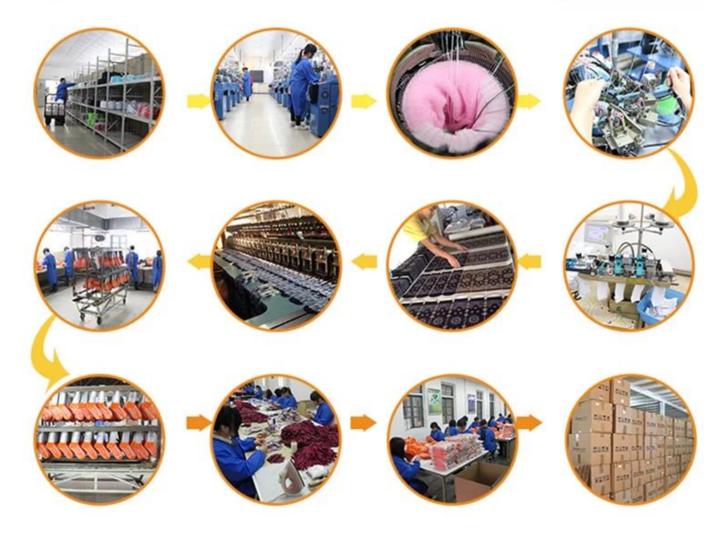

| Knitted                              | Age Group: | girls,lady                          |
| Place of Origin:  | Guangdong, China (Mainland)          | Size:      | 18-20 cm                            |
| Year Established: | 2003                                 | Weight:    | 45-55 g / pair                      |
| Main Markets:     | Europe, North America, Oceania, Asia | Season:    | Spring, Summer, Autumn, Winter      |
| Quality:          | best quality                         | Colour:    | green, pink, coffee, grey           |
| Feature:          | Breathable, Eco-Friendly, Quick Dry  | MOQ:       | 1000 pairs / color                  |
| Sample:           | we can do samples for you            | Logo:      | We can put your logo on socks       |



# **Production Process**



## Packing & Shipping:

1)one pair a polybag, 1 dozen a big polybag, 360 pairs one carton.
2)or as per customer's requirment.
3)shipping by sea,air,express delivery.



### **Company Information:**

Over a Decade of Sock Manufacturing Experience

Founded in 2003, Jixingfeng Knitting Factory is a professional OEM socks and tights hosiery manufacturer which has more than 200 machines and hundred-odd workers. With over 14-year experience, we can provide you with strong technical support.

#### **Offering a Wide Range of Products**

Our main products include all kinds of men, women, children and baby socks, and also mobile bags, leggings, headbands and many different knitted products. So you're able to find the products you need easily from us.

#### **Monthly Production Capacity of 400,000