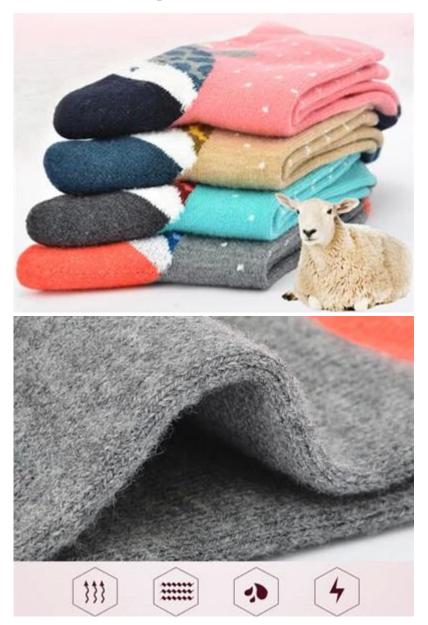

Material: 82% cotton 13% polyester 5% spandex Color: coffee,green,pink,grey or as customized Size: girls,lady MOQ: 1000 pairs / color Feature: comfortable.warm.fashion.breathable Packing: as per customer's requirment Trade Term: EXW or FOB

#### Function and Features

| Brand Name:       | JIXINGFENG                           | Style:     | super warm wool socks               |
|-------------------|--------------------------------------|------------|-------------------------------------|
| Supply Type:      | OEM / ODM, customized manufacture    | Material:  | 82% cotton 13% polyester 5% spandex |
| Technics:         | Knitted                              | Age Group: | girls,lady                          |
| Place of Origin:  | Guangdong, China (Mainland)          | Size:      | 18-20 cm                            |
| Year Established: | 2003                                 | Weight:    | 45-55 g / pair                      |
| Main Markets:     | Europe, North America, Oceania, Asia | Season:    | Spring, Summer, Autumn, Winter      |
| Quality:          | best quality                         | Colour:    | green, pink, coffee, grey           |
| Feature:          | Breathable, Eco-Friendly, Quick Dry  | MOQ:       | 1000 pairs / color                  |
| Sample:           | we can do samples for you            | Logo:      | We can put your logo on socks       |