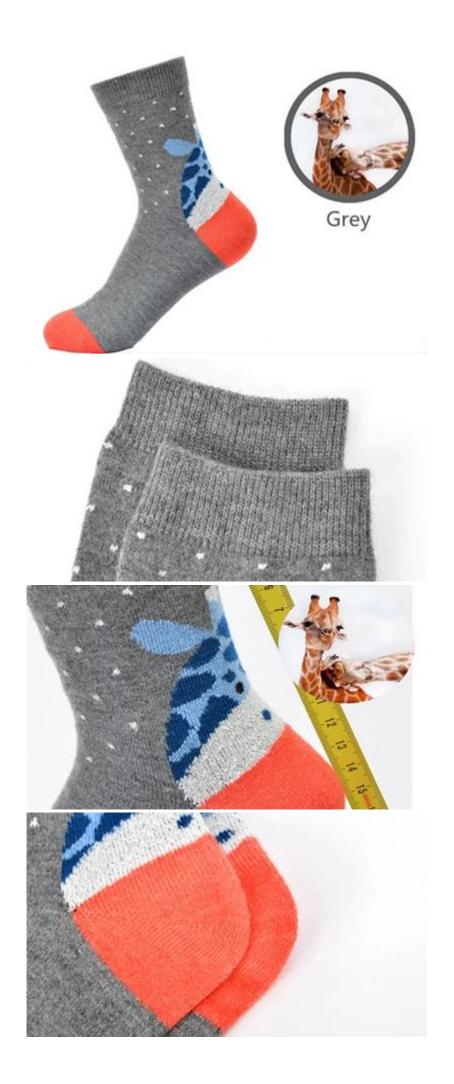

Material: 82% cotton 13% polyester 5% spandex Color: coffee,green,pink,grey or as customized Size: girls,lady MOQ: 1000 pairs / color Feature: comfortable.warm.fashion.breathable Packing: as per customer's requirment Trade Term: EXW or FOB

#### Function and Features

| Brand Name:       | JIXINGFENG                           | Style:     | super warm wool socks               |
|-------------------|--------------------------------------|------------|-------------------------------------|
| Supply Type:      | OEM / ODM, customized manufacture    | Material:  | 82% cotton 13% polyester 5% spandex |
| Technics:         | Knitted                              | Age Group: | girls,lady                          |
| Place of Origin:  | Guangdong, China (Mainland)          | Size:      | 18-20 cm                            |
| Year Established: | 2003                                 | Weight:    | 45-55 g / pair                      |
| Main Markets:     | Europe, North America, Oceania, Asia | Season:    | Spring, Summer, Autumn, Winter      |
| Quality:          | best quality                         | Colour:    | green, pink, coffee, grey           |
| Feature:          | Breathable, Eco-Friendly, Quick Dry  | MOQ:       | 1000 pairs / color                  |
| Sample:           | we can do samples for you            | Logo:      | We can put your logo on socks       |