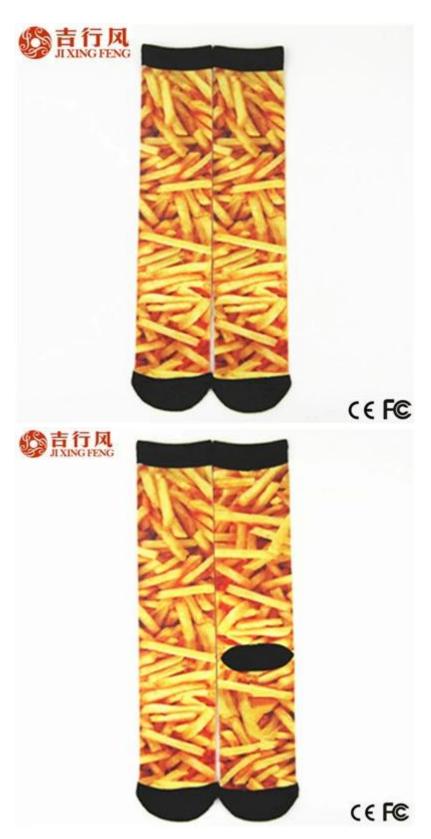

#### Function and Features

| Brand Name:       | JIXINGFENG                        | Style:     | pizza sublimation printing socks     |
|-------------------|-----------------------------------|------------|--------------------------------------|
| Supply Type:      | OEM / ODM, customized manufacture | Material:  | 60% polyester 30% cotton 10% spandex |
| Technics:         | Knitted                           | Age Group: | teenager, adult                      |
| Place of Origin:  | Guangdong, China (Mainland)       | Size:      | 44 cm                                |
| Year Established: | 2003                              | Weight:    | 85 - 90 g/pair                       |

| Main Markets: | Europe, North America, Oceania, Asia | Season: | Spring, Summer, Autumn, Winter |
|---------------|--------------------------------------|---------|--------------------------------|
| Quality:      | best quality                         | Colour: | any color                      |
| Feature:      | Breathable, Eco-Friendly, Quick Dry  | MOQ:    | 1000 pairs                     |
| Sample:       | we can do samples for you            | Logo:   | We can put your logo on socks  |