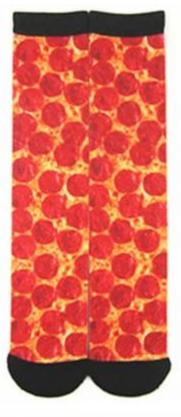

#### Function and Features

| Brand Name:       | JIXINGFENG                        | Style:     | pizza sublimation printing socks     |
|-------------------|-----------------------------------|------------|--------------------------------------|
| Supply Type:      | OEM / ODM, customized manufacture | Material:  | 60% polyester 30% cotton 10% spandex |
| Technics:         | Knitted                           | Age Group: | teenager, adult                      |
| Place of Origin:  | Guangdong, China (Mainland)       | Size:      | 44 cm                                |
| Year Established: | 2003                              | Weight:    | 85 - 90 g/pair                       |