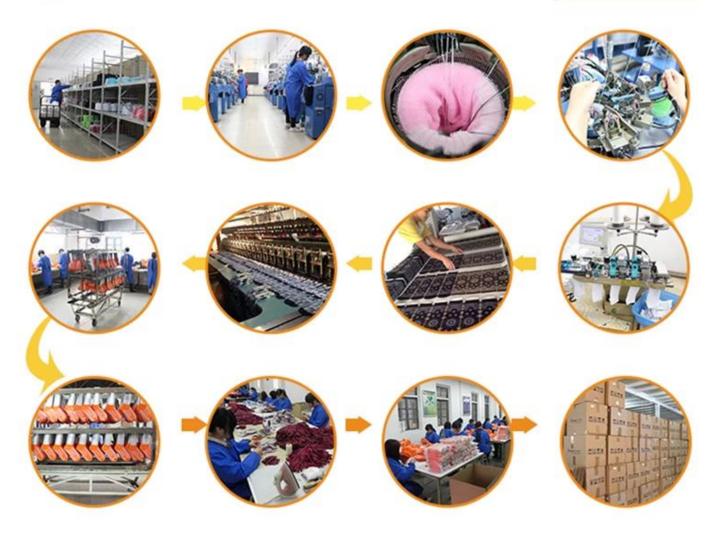

Group: | teenager, adult                      |
| Place of Origin:  | Guangdong, China (Mainland)       | Size:      | 44 cm                                |
| Year Established: | 2003                              | Weight:    | 85 - 90 g/pair                       |

| Main Markets: | Europe, North America, Oceania, Asia | Season: | Spring, Summer, Autumn, Winter |
|---------------|--------------------------------------|---------|--------------------------------|
| Quality:      | best quality                         | Colour: | any color                      |
| Feature:      | Breathable, Eco-Friendly, Quick Dry  | MOQ:    | 1000 pairs                     |
| Sample:       | we can do samples for you            | Logo:   | We can put your logo on socks  |





# **Production Process**



## **Packing & Shipping:**

- 1) one pair of a small polybag,one dozen a big polybag, 360 pairs in one carton. 2) or as per customer's requirment.
- 3)shipping by sea,air,express delivery.



### **Company Information:**

Over a Decade of Sock Manufacturing Experience

Founded in 2003, Jixingfeng Knitting Factory is a professional OEM socks and tights hosiery manufacturer which has more than 200 machines and hundred-odd workers. With over 14-year experience, we can provide you with strong technical support.

#### Offering a Wide Range of Products

Our main products include all kinds of men, women, children and baby socks, and also mobile bags, leggings, headbands and many different knitted products. So you're able to find the products you need easily from us.

### **Monthly Production Ca