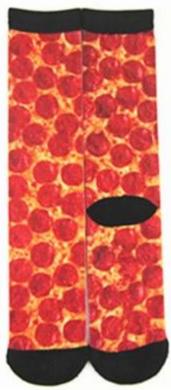

#### Function and Features

| Brand Name:       | JIXINGFENG                        | Style:     | pizza sublimation printing socks     |
|-------------------|-----------------------------------|------------|--------------------------------------|
| Supply Type:      | OEM / ODM, customized manufacture | Material:  | 60% polyester 30% cotton 10% spandex |
| Technics:         | Knitted                           | Age Group: | teenager, adult                      |
| Place of Origin:  | Guangdong, China (Mainland)       | Size:      | 44 cm                                |
| Year Established: | 2003                              | Weight:    | 85 - 90 g/pair                       |