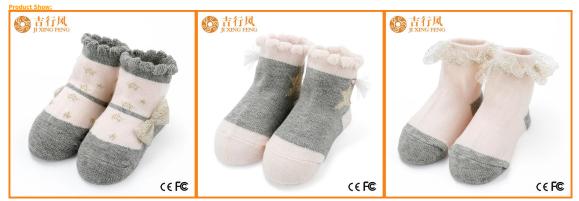

## **Baby Socks Description:**

Product name-Softable newhorn non slip socks supplier Material: 81% cotton 14% polyester 5% spandex Color: pinkred or as customized MOQ: 1000 pairs / color MOQ: 1000 pairs / color MOQ: 1000 pairs / color Pachage as provided and the state of the soft Logo: customized your company or brand logo Pachage: as pre-customer's requirment Trade Term: EXW or FOB

## **Function and Features:**

| Brand Name:      | JIXINGFENG                            | Style:     | China baby cotton socks wholesale   |
|------------------|---------------------------------------|------------|-------------------------------------|
| Supply Type:     | OEM / ODM, customized manufacture     | Material:  | 81% cotton 14% polyester 5% spandex |
| Technics:        | Knitted                               | Age Group: | 0-12 month                          |
| Place of Origin: | Guangdong, China (Mainland)           | Size:      | 10 cm                               |
|                  | 2003                                  | Weight:    | 20-25 g / pair                      |
| Main Markets:    | Europe, North America, Oceania, Asia  | Season:    | Spring, Summer, Autumn              |
| Quality:         | Best Quality                          | Colour:    | pink, red                           |
| Feature:         | Breathable, Eco-Friendly, Comfortable | NOQ:       | 1000 pairs / color                  |
| Sample:          | We can do samples for you             | Logo:      | We can put your logo on socks       |