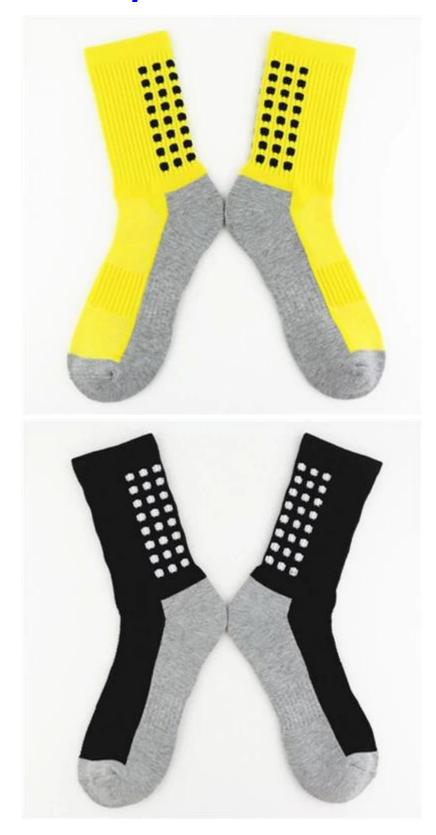

Material: 75% cotton 20% polyester 5% spandex Color: yellow,black or as customized Size: teenager, adult MOQ: 1000 pairs / color Feature: sporty.sweat-absorbent.breathable Packing: as per customer's requirment Trade Term: EXW or FOB

| Main Markets: | Europe, North America, Oceania, Asia | Season: | Spring, Autumn, Winter        |
|---------------|--------------------------------------|---------|-------------------------------|
| Quality:      | best quality                         | Colour: | yellow,black or as customized |
| Feature:      | Breathable, Sporty, Quick Dry        | MOQ:    | 1000 pairs / color            |
| Sample:       | we can do samples for you            | Logo:   | We can put your logo on socks |