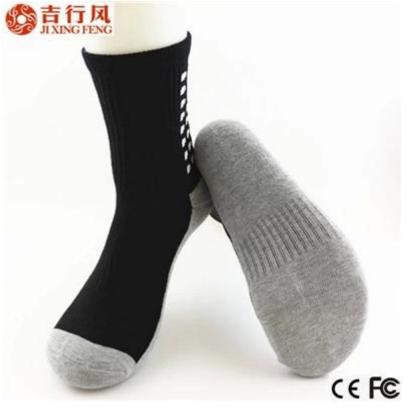

Material: 75% cotton 20% polyester 5% spandex Color: yellow,black or as customized Size: teenager, adult MOQ: 1000 pairs / color Feature: sporty.sweat-absorbent.breathable Packing: as per customer's requirment Trade Term: EXW or FOB

| Main Markets: | Europe, North America, Oceania, Asia | Season: | Spring, Autumn, Winter        |
|---------------|--------------------------------------|---------|-------------------------------|
| Quality:      | best quality                         | Colour: | yellow,black or as customized |
| Feature:      | Breathable, Sporty, Quick Dry        | MOQ:    | 1000 pairs / color            |
| Sample:       | we can do samples for you            | Logo:   | We can put your logo on socks |