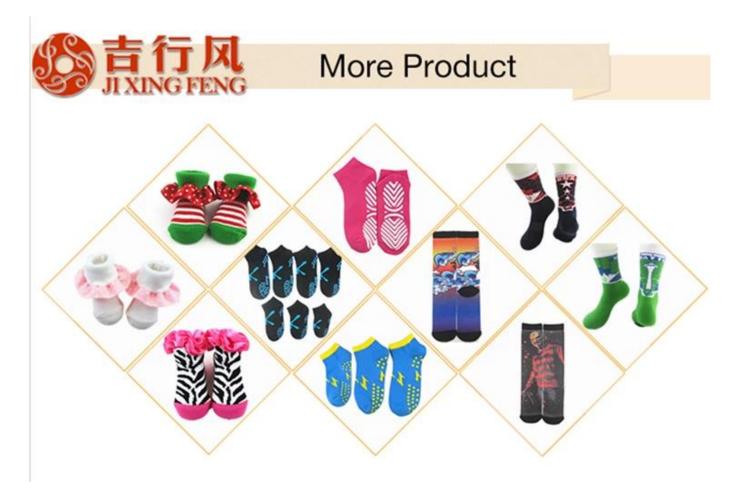

## more sport socks here

Function and Features

| Brand Name:       | JIXINGFENG                        | Style:     | cotton profession sport socks       |
|-------------------|-----------------------------------|------------|-------------------------------------|
| Supply Type:      | OEM / ODM, customized manufacture | Material:  | 75% cotton 20% polyester 5% spandex |
| Technics:         | Knitted                           | Age Group: | teenager, adult                     |
| Place of Origin:  | Guangdong, China (Mainland)       | Size:      | 20 - 22 cm                          |
| Year Established: | 2003                              | Weight:    | 70-80 g/pair                        |