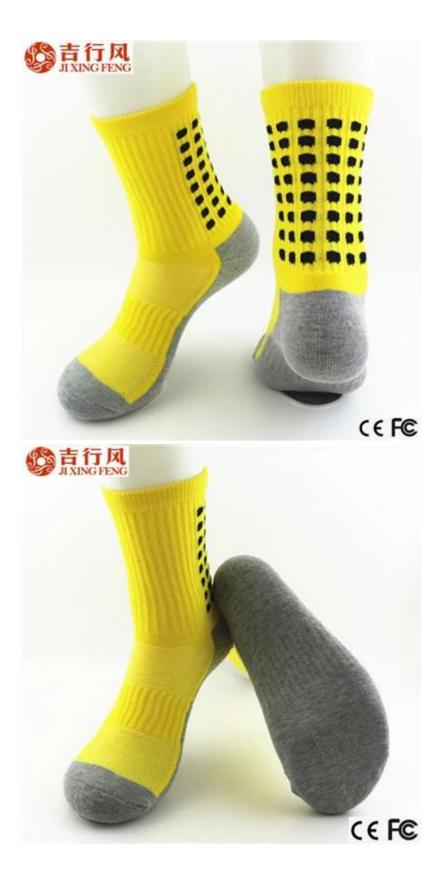

Material: 75% cotton 20% polyester 5% spandex Color: yellow,black or as customized Size: teenager, adult MOQ: 1000 pairs / color Feature: sporty.sweat-absorbent.breathable Packing: as per customer's requirment Trade Term: EXW or FOB

| Main Markets: | Europe, North America, Oceania, Asia | Season: | Spring, Autumn, Winter        |
|---------------|--------------------------------------|---------|-------------------------------|
| Quality:      | best quality                         | Colour: | yellow,black or as customized |
| Feature:      | Breathable, Sporty, Quick Dry        | MOQ:    | 1000 pairs / color            |
| Sample:       | we can do samples for you            | Logo:   | We can put your logo on socks |