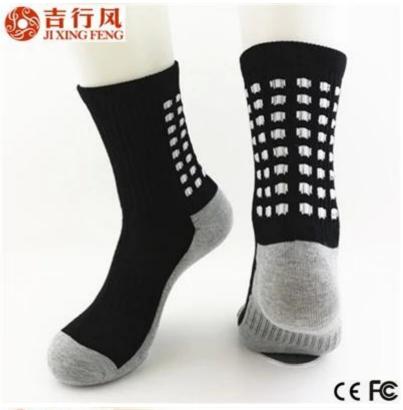

Material: 75% cotton 20% polyester 5% spandex Color: yellow,black or as customized Size: teenager, adult MOQ: 1000 pairs / color Feature: sporty.sweat-absorbent.breathable Packing: as per customer's requirment Trade Term: EXW or FOB

| Main Markets: | Europe, North America, Oceania, Asia | Season: | Spring, Autumn, Winter        |
|---------------|--------------------------------------|---------|-------------------------------|
| Quality:      | best quality                         | Colour: | yellow,black or as customized |
| Feature:      | Breathable, Sporty, Quick Dry        | MOQ:    | 1000 pairs / color            |
| Sample:       | we can do samples for you            | Logo:   | We can put your logo on socks |