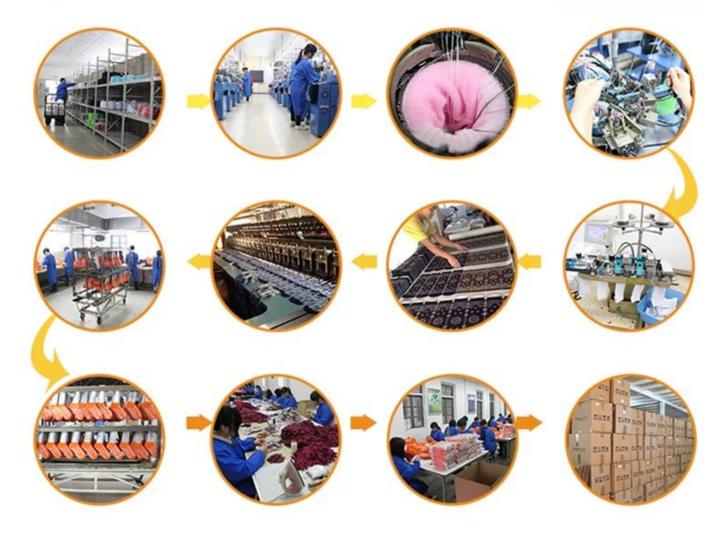

### Packing & Shipping:

1)one pair a polybag, 1 dozen a big polybag, 360 pairs one carton.
2)or as per customer's requirment.
3)shipping by sea,air,express delivery.