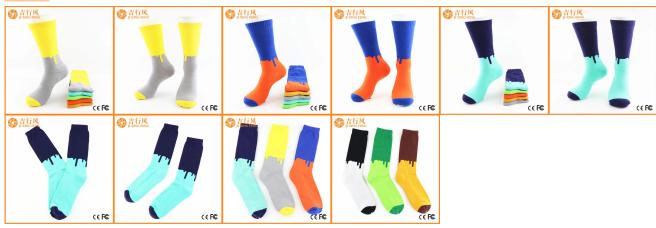

# **Socks Description:**

| Brand Name:          | JIXINGFENG                               | Style:     | China wholesale sport crew socks               |
|----------------------|------------------------------------------|------------|------------------------------------------------|
| Supply Type:         | OEM / ODM, customized manufacture        | Material:  | 80% cotton 15% polyester 5%<br>spandex         |
| Technics:            | Knitted                                  | Age Group: | men                                            |
| Place of Origin:     | Guangdong, China (Mainland)              | Size:      | 22 cm                                          |
| Year<br>Established: | 2003                                     | Weight:    | 50 g / pair                                    |
| Main Markets:        | Europe, North America, Oceania,<br>Asia  | Season:    | Spring, Autumn,Winter                          |
| Quality:             | Best Quality                             | Colour:    | blue, orange, black, green,<br>yellow, apricot |
| Feature:             | Breathable, Eco-Friendly,<br>Comfortable | MOQ:       | 1000 pairs / color                             |
| Sample:              | We can do samples for you                | Logo:      | We can put your logo on socks                  |

### **Product Show:**

If you want to get more information about Jixingfeng, you can click <u>fashional cool men socks factory</u>.

- 1) Excellent quality with competitive price, because of the direct factory sales.
- 2) The material is health for your skin and safe for the environment.
- 3) Little quantity of  $\underline{\mathbf{fashional\ cool\ men\ socks\ China}}$  is accepted.
- $4) Good \ service: prompt \ delivery \ time, strict \ production \ inspection \ to \ be \ sure \ you \ could \ get \ high \ quality \ goods.$
- 5) Provide OEM and ODM service.
- 6) Be available in different styles, we also can develop new styles according to client's requirement.