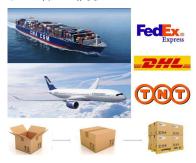

# Packing & Shipping:

1)One pair a polybag, 1 dozen a big polybag, 360 pairs one carton.
2)Or as per customer's requirment.
(3)Express (UPS, DHL, TNT, FedEx, EMS).
(4)Shipping by air or by sea — we have good forwarders, super service & price!
5)We also accept your own shipping agent.