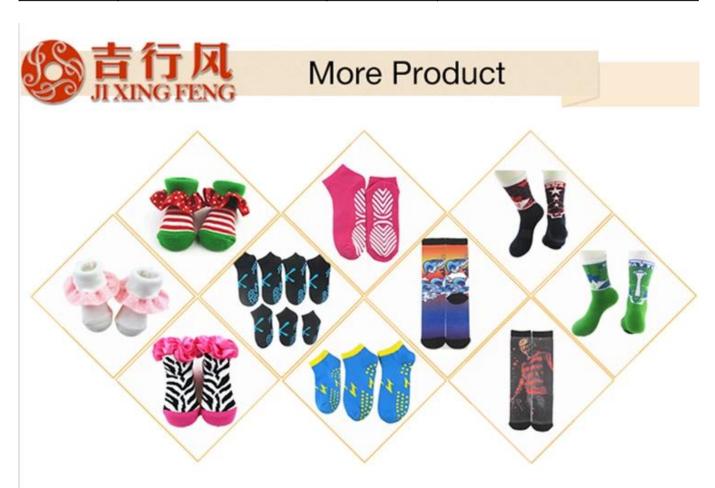

# about Jixingfeng, you can click cute yoga socks suppliers China.

Function and Features

| Brand Name:          | JIXINGFENG                              | Style:     | china yoga socks factory            |
|----------------------|-----------------------------------------|------------|-------------------------------------|
| Supply Type:         | OEM / ODM, customized manufacture       | Material:  | 75% cotton 20% polyester 5% spandex |
| Technics:            | Knitted                                 | Age Group: | women                               |
| Place of Origin:     | Guangdong, China (Mainland)             | Size:      | 18-20 cm                            |
| Year<br>Established: | 2003                                    | Weight:    | 55-60 g/pair                        |
| Main Markets:        | Europe, North America, Oceania,<br>Asia | Season:    | Spring, Autumn, Winter              |
| Quality:             | best quality                            | Colour:    | purple                              |
| Feature:             | Breathable, Eco-Friendly, Quick Dry     | MOQ:       | 1000 pairs / color                  |
| Sample:              | we can do samples for you               | Logo:      | We can put your logo on socks       |