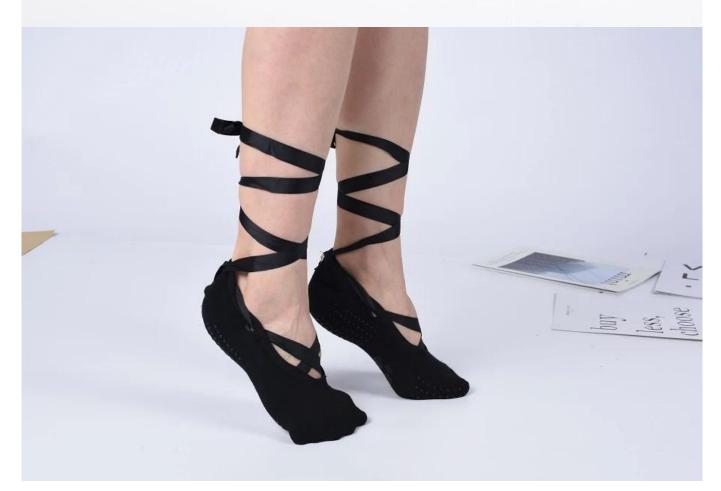

Product name: custom dance socks supplier

Material: 75% cotton 20% polyester 5% spandex

Color: blue, white, black or as customized

Size: women or as customized

MOQ: 1200 pairs / color

Feature: non slip,professional,sweat-absorbent,breathable

# about Jixingfeng, you can click cute yoga socks suppliers China.

Function and Features

| Brand Name:          | JIXINGFENG                              | Style:     | china yoga socks factory            |
|----------------------|-----------------------------------------|------------|-------------------------------------|
| Supply Type:         | OEM / ODM, customized manufacture       | Material:  | 75% cotton 20% polyester 5% spandex |
| Technics:            | Knitted                                 | Age Group: | women                               |
| Place of Origin:     | Guangdong, China (Mainland)             | Size:      | 18-20 cm                            |
| Year<br>Established: | 2003                                    | Weight:    | 55-60 g/pair                        |
| Main Markets:        | Europe, North America, Oceania,<br>Asia | Season:    | Spring, Autumn, Winter              |
| Quality:             | best quality                            | Colour:    | purple                              |
| Feature:             | Breathable, Eco-Friendly, Quick Dry     | MOQ:       | 1000 pairs / color                  |
| Sample:              | we can do samples for you               | Logo:      | We can put your logo on socks       |