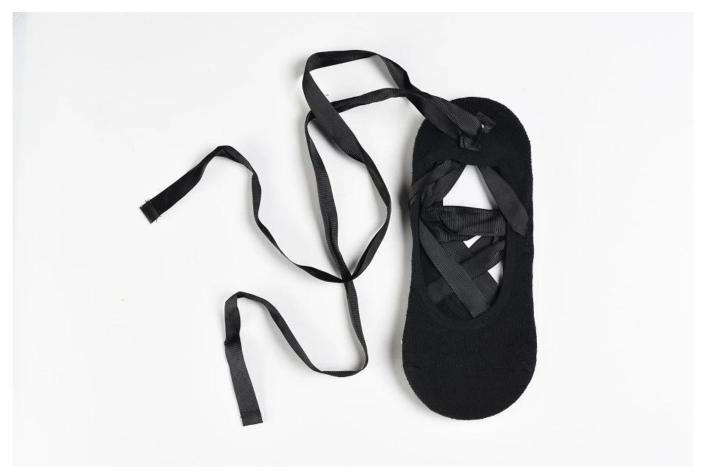

Product name: custom dance socks supplier

Material: 75% cotton 20% polyester 5% spandex

Color: blue, white, black or as customized

Size: women or as customized

MOQ: 1200 pairs / color

Feature: non slip,professional,sweat-absorbent,breathable

# about Jixingfeng, you can click cute yoga socks suppliers China.

Function and Features

| Brand Name:          | JIXINGFENG                              | Style:     | china yoga socks factory            |
|----------------------|-----------------------------------------|------------|-------------------------------------|
| Supply Type:         | OEM / ODM, customized manufacture       | Material:  | 75% cotton 20% polyester 5% spandex |
| Technics:            | Knitted                                 | Age Group: | women                               |
| Place of Origin:     | Guangdong, China (Mainland)             | Size:      | 18-20 cm                            |
| Year<br>Established: | 2003                                    | Weight:    | 55-60 g/pair                        |
| Main Markets:        | Europe, North America, Oceania,<br>Asia | Season:    | Spring, Autumn, Winter              |
| Quality:             | best quality                            | Colour:    | purple                              |
| Feature:             | Breathable, Eco-Friendly, Quick Dry     | MOQ:       | 1000 pairs / color                  |
| Sample:              | we can do samples for you               | Logo:      | We can put your logo on socks       |