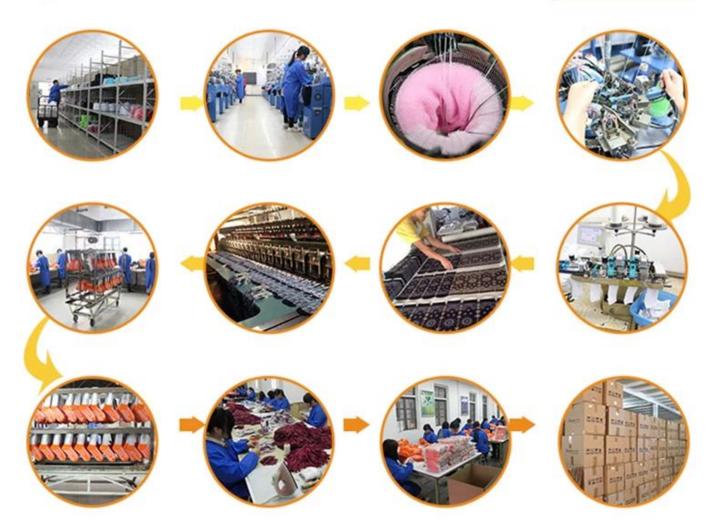

| Age Group: | women                               |
| Place of Origin:     | Guangdong, China (Mainland)             | Size:      | 18-20 cm                            |
| Year<br>Established: | 2003                                    | Weight:    | 55-60 g/pair                        |
| Main Markets:        | Europe, North America, Oceania,<br>Asia | Season:    | Spring, Autumn, Winter              |
| Quality:             | best quality                            | Colour:    | purple                              |
| Feature:             | Breathable, Eco-Friendly, Quick Dry     | MOQ:       | 1000 pairs / color                  |
| Sample:              | we can do samples for you               | Logo:      | We can put your logo on socks       |





## **Production Process**



#### **Packing & Shipping:**

- 1) one pair a small polybag, one dozen a big polybag, 360 pairs in one carton. 2) or as per customer's requirment.
- 3)shipping by sea,air,express delivery.



















## Our Team















### **Contact Information**

TEL:86-0757-85657751

FAX:86-0757-85623331

MP:86-13326795658

E-MAIL:jixingfeng@jxffactory.com

ADDRESS: Dabu Management Area, Lishui Town,

Nanhai District, Foshan City, Guang Dong

Your satisfaction is our ultimate goal!