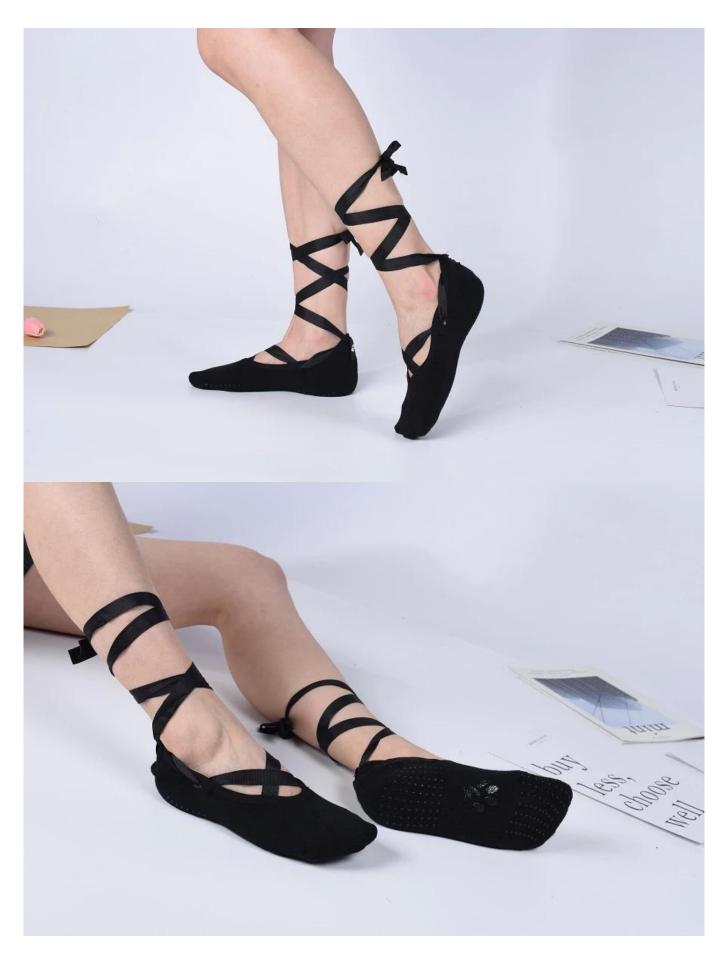

Product name: custom dance socks supplier

Material: 75% cotton 20% polyester 5% spandex

Color: blue, white, black or as customized

Size: women or as customized

MOQ: 1200 pairs / color

Feature: non slip,professional,sweat-absorbent,breathable

# about Jixingfeng, you can click cute yoga socks suppliers China.

Function and Features

| Brand Name:          | JIXINGFENG                              | Style:     | china yoga socks factory            |
|----------------------|-----------------------------------------|------------|-------------------------------------|
| Supply Type:         | OEM / ODM, customized manufacture       | Material:  | 75% cotton 20% polyester 5% spandex |
| Technics:            | Knitted                                 | Age Group: | women                               |
| Place of Origin:     | Guangdong, China (Mainland)             | Size:      | 18-20 cm                            |
| Year<br>Established: | 2003                                    | Weight:    | 55-60 g/pair                        |
| Main Markets:        | Europe, North America, Oceania,<br>Asia | Season:    | Spring, Autumn, Winter              |
| Quality:             | best quality                            | Colour:    | purple                              |
| Feature:             | Breathable, Eco-Friendly, Quick Dry     | MOQ:       | 1000 pairs / color                  |
| Sample:              | we can do samples for you               | Logo:      | We can put your logo on socks       |