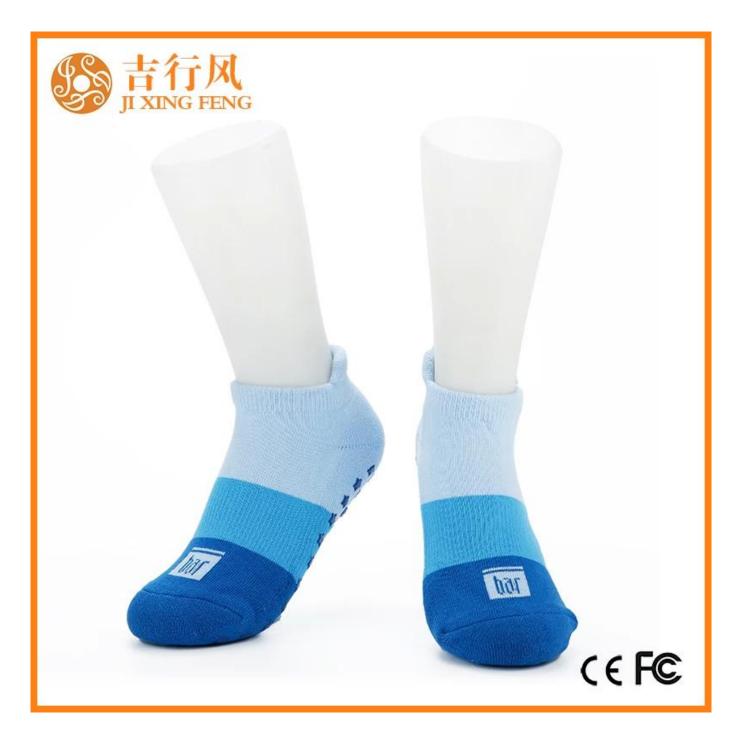

Material: 75% cotton 20% polyester 5% spandex Color: blue,white,black or as customized Size: women or as customized MOQ: 1200 pairs / color Feature: non slip,professional,sweat-absorbent,breathable Packing: as per customer's requirment Trade Term: EXW or FOB

## If you want to get more information about Jixingfeng, you can click <u>china</u> <u>yoga socks factory</u>

Function and Features

| Brand Name:  | JIXINGFENG                        | I STVIP'   | custom <u>yoga sock manufacturers</u><br><u>china</u> |
|--------------|-----------------------------------|------------|-------------------------------------------------------|
| Supply Type: | OEM / ODM, customized manufacture | Material:  | 75% cotton 20% polyester 5% spandex                   |
| Technics:    | Knitted                           | Age Group: | women                                                 |

| Place of Origin:  | Guangdong, China (Mainland)          | Size:   | 18-20 cm                      |
|-------------------|--------------------------------------|---------|-------------------------------|
| Year Established: | 2003                                 | Weight: | 55-60 g/pair                  |
| Main Markets:     | Europe, North America, Oceania, Asia | Season: | Spring, Autumn, Winter        |
| Quality:          | best quality                         | Colour: | purple                        |
| Feature:          | Breathable, Eco-Friendly, Quick Dry  | MOQ:    | 1000 pairs / color            |
| Sample:           | we can do samples for you            | Logo:   | We can put your logo on socks |