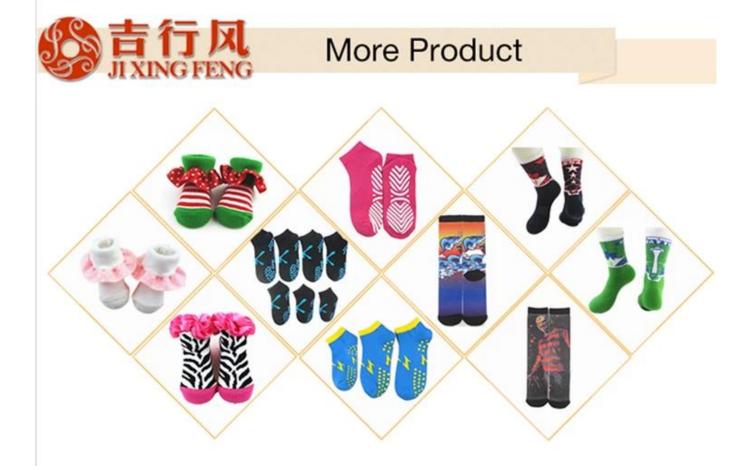

Material: 75% cotton 20% polyester 5% spandex Color: blue,white,black or as customized Size: women or as customized MOQ: 1200 pairs / color Feature: non slip,professional,sweat-absorbent,breathable Packing: as per customer's requirment Trade Term: EXW or FOB

## If you want to get more information about Jixingfeng, you can click <u>china</u> <u>yoga socks factory</u>

Function and Features

| Brand Name:  | JIXINGFENG                        | I STVIP'   | custom <u>yoga sock manufacturers</u><br><u>china</u> |
|--------------|-----------------------------------|------------|-------------------------------------------------------|
| Supply Type: | OEM / ODM, customized manufacture | Material:  | 75% cotton 20% polyester 5% spandex                   |
| Technics:    | Knitted                           | Age Group: | women                                                 |

| Place of Origin:  | Guangdong, China (Mainland)          | Size:   | 18-20 cm                      |
|-------------------|--------------------------------------|---------|-------------------------------|
| Year Established: | 2003                                 | Weight: | 55-60 g/pair                  |
| Main Markets:     | Europe, North America, Oceania, Asia | Season: | Spring, Autumn, Winter        |
| Quality:          | best quality                         | Colour: | purple                        |
| Feature:          | Breathable, Eco-Friendly, Quick Dry  | MOQ:    | 1000 pairs / color            |
| Sample:           | we can do samples for you            | Logo:   | We can put your logo on socks |