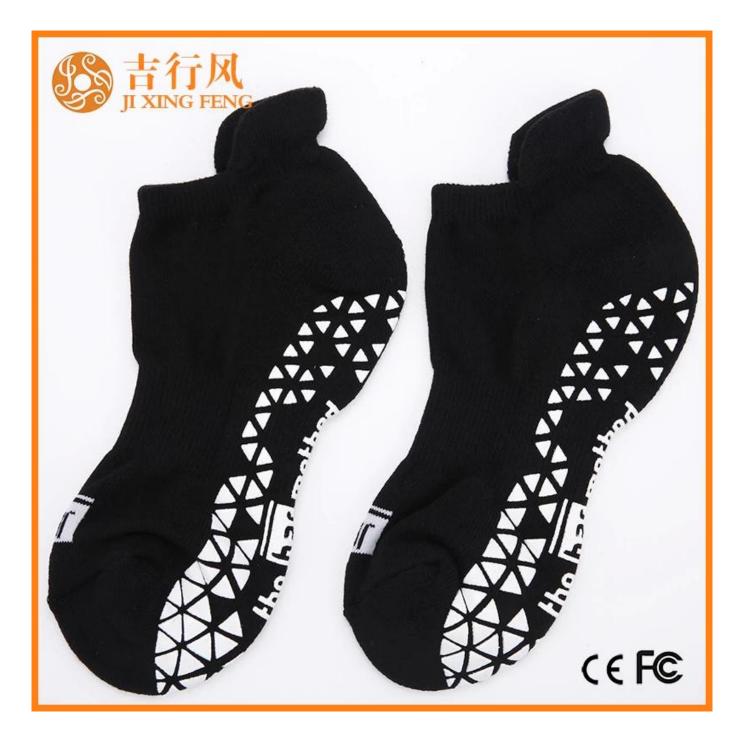

Material: 75% cotton 20% polyester 5% spandex Color: blue,white,black or as customized Size: women or as customized MOQ: 1200 pairs / color Feature: non slip,professional,sweat-absorbent,breathable Packing: as per customer's requirment Trade Term: EXW or FOB

## If you want to get more information about Jixingfeng, you can click <u>china</u> <u>yoga socks factory</u>

Function and Features

| Brand Name:  | JIXINGFENG                        | I STVIP'   | custom <u>yoga sock manufacturers</u><br><u>china</u> |
|--------------|-----------------------------------|------------|-------------------------------------------------------|
| Supply Type: | OEM / ODM, customized manufacture | Material:  | 75% cotton 20% polyester 5% spandex                   |
| Technics:    | Knitted                           | Age Group: | women                                                 |

| Place of Origin:  | Guangdong, China (Mainland)          | Size:   | 18-20 cm                      |
|-------------------|--------------------------------------|---------|-------------------------------|
| Year Established: | 2003                                 | Weight: | 55-60 g/pair                  |
| Main Markets:     | Europe, North America, Oceania, Asia | Season: | Spring, Autumn, Winter        |
| Quality:          | best quality                         | Colour: | purple                        |
| Feature:          | Breathable, Eco-Friendly, Quick Dry  | MOQ:    | 1000 pairs / color            |
| Sample:           | we can do samples for you            | Logo:   | We can put your logo on socks |