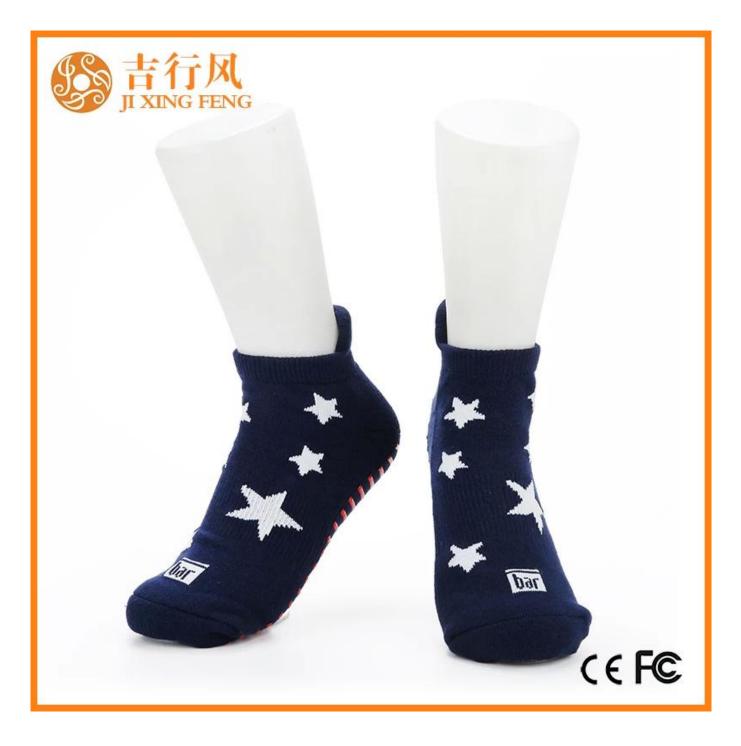

Material: 75% cotton 20% polyester 5% spandex Color: blue,white,black or as customized Size: women or as customized MOQ: 1200 pairs / color Feature: non slip,professional,sweat-absorbent,breathable Packing: as per customer's requirment Trade Term: EXW or FOB

## If you want to get more information about Jixingfeng, you can click <u>china</u> <u>yoga socks factory</u>

Function and Features

| Brand Name:  | JIXINGFENG                        | I STVIP'   | custom <u>yoga sock manufacturers</u><br><u>china</u> |
|--------------|-----------------------------------|------------|-------------------------------------------------------|
| Supply Type: | OEM / ODM, customized manufacture | Material:  | 75% cotton 20% polyester 5% spandex                   |
| Technics:    | Knitted                           | Age Group: | women                                                 |

| Place of Origin:  | Guangdong, China (Mainland)          | Size:   | 18-20 cm                      |
|-------------------|--------------------------------------|---------|-------------------------------|
| Year Established: | 2003                                 | Weight: | 55-60 g/pair                  |
| Main Markets:     | Europe, North America, Oceania, Asia | Season: | Spring, Autumn, Winter        |
| Quality:          | best quality                         | Colour: | purple                        |
| Feature:          | Breathable, Eco-Friendly, Quick Dry  | MOQ:    | 1000 pairs / color            |
| Sample:           | we can do samples for you            | Logo:   | We can put your logo on socks |