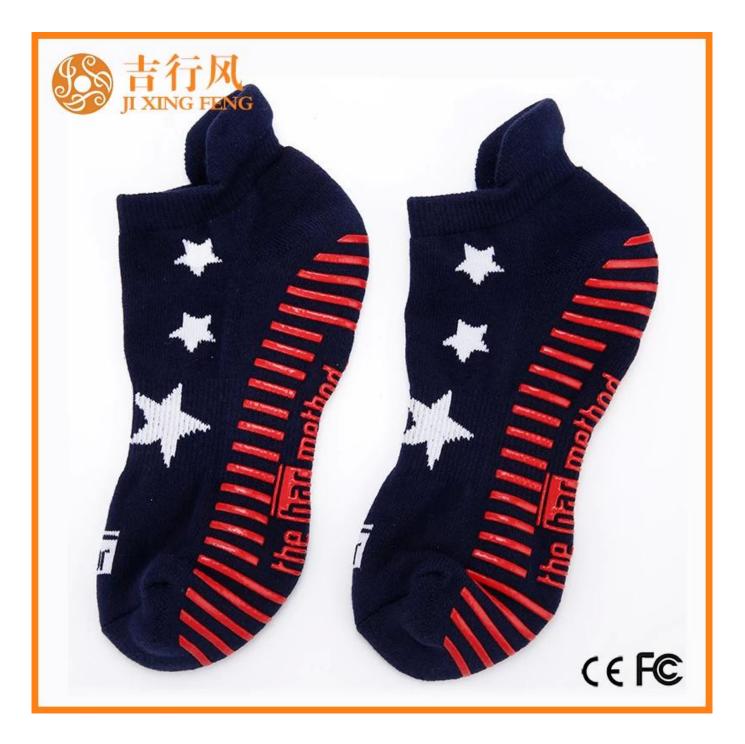

Material: 75% cotton 20% polyester 5% spandex Color: blue,white,black or as customized Size: women or as customized MOQ: 1200 pairs / color Feature: non slip,professional,sweat-absorbent,breathable Packing: as per customer's requirment Trade Term: EXW or FOB

## If you want to get more information about Jixingfeng, you can click <u>china</u> <u>yoga socks factory</u>

Function and Features

| Brand Name:  | JIXINGFENG                        | I STVIP'   | custom <u>yoga sock manufacturers</u><br><u>china</u> |
|--------------|-----------------------------------|------------|-------------------------------------------------------|
| Supply Type: | OEM / ODM, customized manufacture | Material:  | 75% cotton 20% polyester 5% spandex                   |
| Technics:    | Knitted                           | Age Group: | women                                                 |

| Place of Origin:  | Guangdong, China (Mainland)          | Size:   | 18-20 cm                      |
|-------------------|--------------------------------------|---------|-------------------------------|
| Year Established: | 2003                                 | Weight: | 55-60 g/pair                  |
| Main Markets:     | Europe, North America, Oceania, Asia | Season: | Spring, Autumn, Winter        |
| Quality:          | best quality                         | Colour: | purple                        |
| Feature:          | Breathable, Eco-Friendly, Quick Dry  | MOQ:    | 1000 pairs / color            |
| Sample:           | we can do samples for you            | Logo:   | We can put your logo on socks |