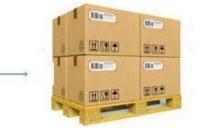

## Packing & Shipping:

1)one pair a small polybag,one dozen a big polybag, 360 pairs in one carton. 2)or as per customer's requirment.

3) shipping by sea, air, express delivery.

Our Team