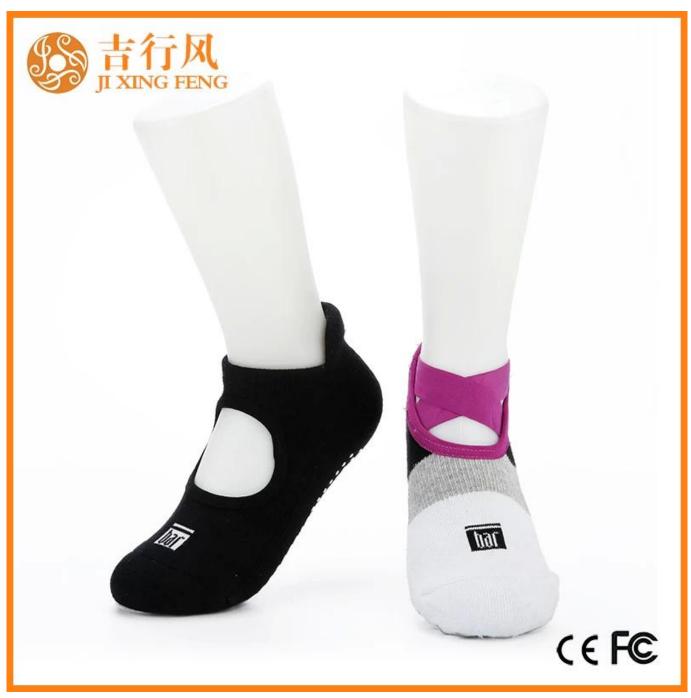

Material: 75% cotton 20% polyester 5% spandex Color: blue,white,black or as customized Size: women or as customized MOQ: 1200 pairs / color Feature: non slip,professional,sweat-absorbent,breathable Packing: as per customer's requirment Trade Term: EXW or FOB

## If you want to get more information about Jixingfeng, you can click <u>china</u> <u>yoga socks factory</u>

Function and Features

| Brand Name:  | JIXINGFENG                        | I STVIP'   | custom <u>yoga sock manufacturers</u><br><u>china</u> |
|--------------|-----------------------------------|------------|-------------------------------------------------------|
| Supply Type: | OEM / ODM, customized manufacture | Material:  | 75% cotton 20% polyester 5% spandex                   |
| Technics:    | Knitted                           | Age Group: | women                                                 |

| Place of Origin:  | Guangdong, China (Mainland)          | Size:   | 18-20 cm                      |
|-------------------|--------------------------------------|---------|-------------------------------|
| Year Established: | 2003                                 | Weight: | 55-60 g/pair                  |
| Main Markets:     | Europe, North America, Oceania, Asia | Season: | Spring, Autumn, Winter        |
| Quality:          | best quality                         | Colour: | purple                        |
| Feature:          | Breathable, Eco-Friendly, Quick Dry  | MOQ:    | 1000 pairs / color            |
| Sample:           | we can do samples for you            | Logo:   | We can put your logo on socks |