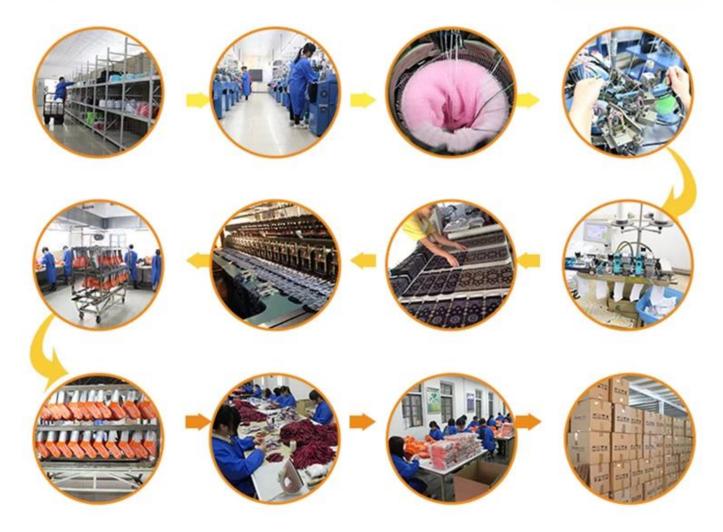

|

| Place of Origin:  | Guangdong, China (Mainland)          | Size:   | 18-20 cm                      |
|-------------------|--------------------------------------|---------|-------------------------------|
| Year Established: | 2003                                 | Weight: | 55-60 g/pair                  |
| Main Markets:     | Europe, North America, Oceania, Asia | Season: | Spring, Autumn, Winter        |
| Quality:          | best quality                         | Colour: | purple                        |
| Feature:          | Breathable, Eco-Friendly, Quick Dry  | MOQ:    | 1000 pairs / color            |
| Sample:           | we can do samples for you            | Logo:   | We can put your logo on socks |





## **Production Process**



## Packing & Shipping:

1)one pair a small polybag,one dozen a big polybag, 360 pairs in one carton. 2)or as per customer's requirment.

3) shipping by sea, air, express delivery.













Our Team











## **Contact Information**

TEL:86-0757-85657751 FAX:86-0757-85623331 MP:86-13326795658

E-MAIL:jixingfeng@jxffactory.com

ADDRESS:Dabu Management Area,Lishui Town,

Nanhai District,Foshan City,GuangDong

Your satisfaction is our ultimate goal!