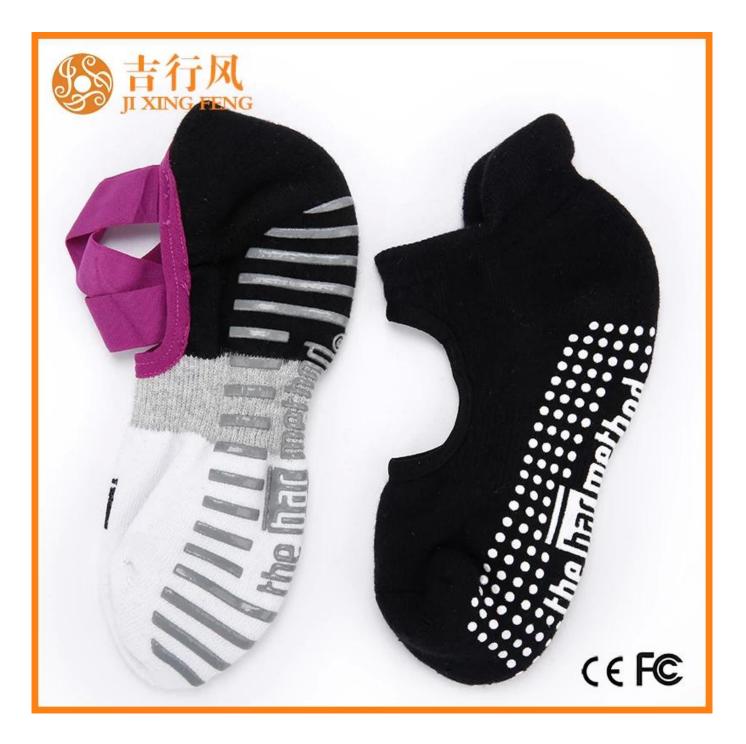

Material: 75% cotton 20% polyester 5% spandex Color: blue,white,black or as customized Size: women or as customized MOQ: 1200 pairs / color Feature: non slip,professional,sweat-absorbent,breathable Packing: as per customer's requirment Trade Term: EXW or FOB

## If you want to get more information about Jixingfeng, you can click <u>china</u> <u>yoga socks factory</u>

Function and Features

| Brand Name:  | JIXINGFENG                        | I STVIP'   | custom <u>yoga sock manufacturers</u><br><u>china</u> |
|--------------|-----------------------------------|------------|-------------------------------------------------------|
| Supply Type: | OEM / ODM, customized manufacture | Material:  | 75% cotton 20% polyester 5% spandex                   |
| Technics:    | Knitted                           | Age Group: | women                                                 |

| Place of Origin:  | Guangdong, China (Mainland)          | Size:   | 18-20 cm                      |
|-------------------|--------------------------------------|---------|-------------------------------|
| Year Established: | 2003                                 | Weight: | 55-60 g/pair                  |
| Main Markets:     | Europe, North America, Oceania, Asia | Season: | Spring, Autumn, Winter        |
| Quality:          | best quality                         | Colour: | purple                        |
| Feature:          | Breathable, Eco-Friendly, Quick Dry  | MOQ:    | 1000 pairs / color            |
| Sample:           | we can do samples for you            | Logo:   | We can put your logo on socks |