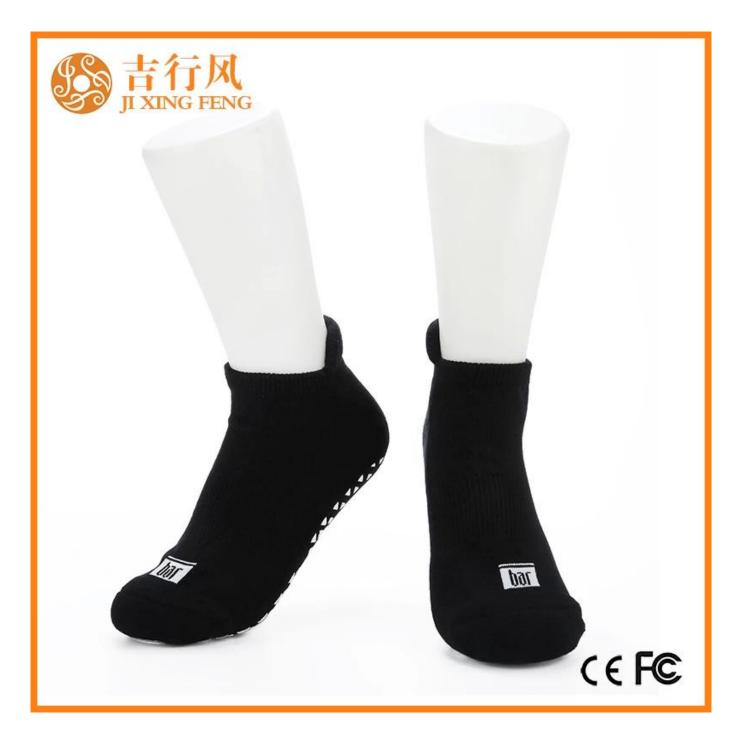

Material: 75% cotton 20% polyester 5% spandex Color: blue,white,black or as customized Size: women or as customized MOQ: 1200 pairs / color Feature: non slip,professional,sweat-absorbent,breathable Packing: as per customer's requirment Trade Term: EXW or FOB

## If you want to get more information about Jixingfeng, you can click <u>china</u> <u>yoga socks factory</u>

Function and Features

| Brand Name:  | JIXINGFENG                        | I STVIP'   | custom <u>yoga sock manufacturers</u><br><u>china</u> |
|--------------|-----------------------------------|------------|-------------------------------------------------------|
| Supply Type: | OEM / ODM, customized manufacture | Material:  | 75% cotton 20% polyester 5% spandex                   |
| Technics:    | Knitted                           | Age Group: | women                                                 |

| Place of Origin:  | Guangdong, China (Mainland)          | Size:   | 18-20 cm                      |
|-------------------|--------------------------------------|---------|-------------------------------|
| Year Established: | 2003                                 | Weight: | 55-60 g/pair                  |
| Main Markets:     | Europe, North America, Oceania, Asia | Season: | Spring, Autumn, Winter        |
| Quality:          | best quality                         | Colour: | purple                        |
| Feature:          | Breathable, Eco-Friendly, Quick Dry  | MOQ:    | 1000 pairs / color            |
| Sample:           | we can do samples for you            | Logo:   | We can put your logo on socks |