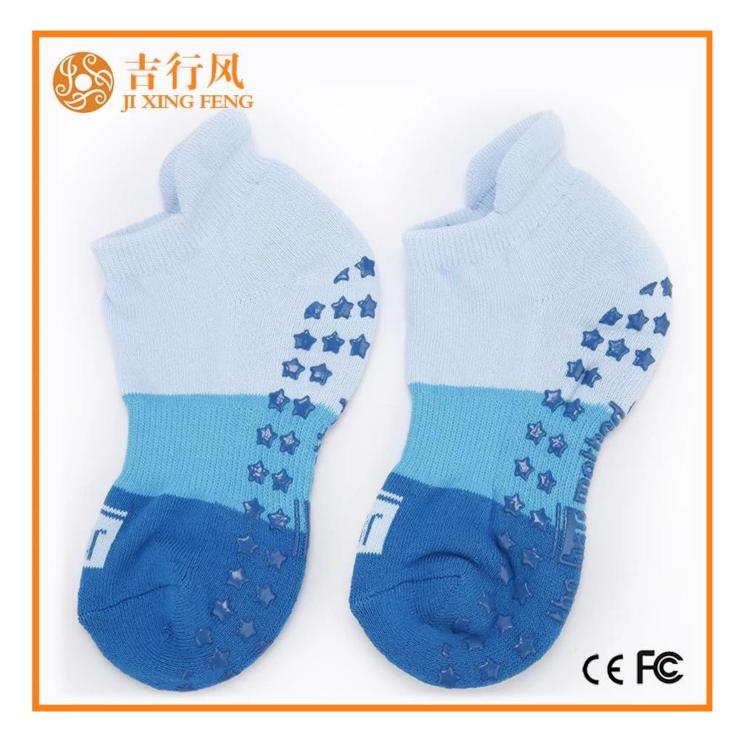

Material: 75% cotton 20% polyester 5% spandex Color: blue,white,black or as customized Size: women or as customized MOQ: 1200 pairs / color Feature: non slip,professional,sweat-absorbent,breathable Packing: as per customer's requirment Trade Term: EXW or FOB

## If you want to get more information about Jixingfeng, you can click <u>china</u> <u>yoga socks factory</u>

Function and Features

| Brand Name:  | JIXINGFENG                        | I STVIP'   | custom <u>yoga sock manufacturers</u><br><u>china</u> |
|--------------|-----------------------------------|------------|-------------------------------------------------------|
| Supply Type: | OEM / ODM, customized manufacture | Material:  | 75% cotton 20% polyester 5% spandex                   |
| Technics:    | Knitted                           | Age Group: | women                                                 |

| Place of Origin:  | Guangdong, China (Mainland)          | Size:   | 18-20 cm                      |
|-------------------|--------------------------------------|---------|-------------------------------|
| Year Established: | 2003                                 | Weight: | 55-60 g/pair                  |
| Main Markets:     | Europe, North America, Oceania, Asia | Season: | Spring, Autumn, Winter        |
| Quality:          | best quality                         | Colour: | purple                        |
| Feature:          | Breathable, Eco-Friendly, Quick Dry  | MOQ:    | 1000 pairs / color            |
| Sample:           | we can do samples for you            | Logo:   | We can put your logo on socks |