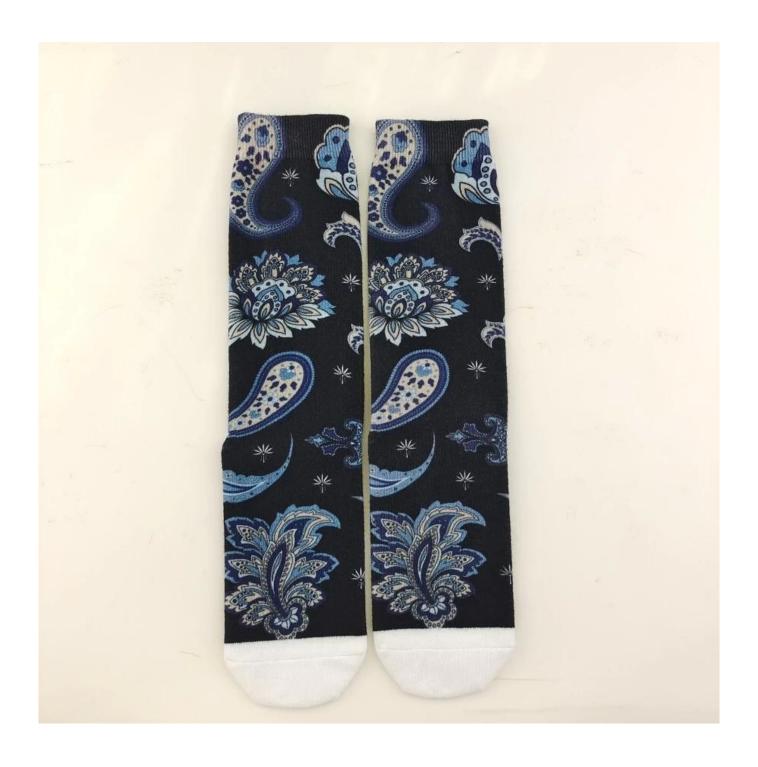

Name: 3D print socks in china
Material: 85% polyester 15% spandex
Color: customized any color
Size: men, women or as customized
MOQ: 1000 pairs
Feature: fashion popular breathable comfortable
Packing: as per customer's requirment
Trade Term: EXW or FOB

#### Function and Features

| Brand Name:  | JIXINGFENG                        | Style:    | customized printing socks maker |
|--------------|-----------------------------------|-----------|---------------------------------|
| Supply Type: | OEM / ODM, customized manufacture | Material: | 85% polyester 15% spandex       |

| Technics:            | Knitted, 360°digital thermal transfer printing | Age Group: | men, women                     |
|----------------------|------------------------------------------------|------------|--------------------------------|
| Place of Origin:     | Guangdong, China (Mainland)                    | Size:      | 44 cm                          |
| Year<br>Established: | 2003                                           | Weight:    | 85 g/pair                      |
| Main Markets:        | Europe, North America, Oceania,<br>Asia        | Season:    | Spring, Summer, Autumn, Winter |
| Quality:             | Best quality                                   | Colour:    | any color                      |
| Feature:             | Breathable, Eco-Friendly, Quick Dry            | MOQ:       | 1000 pairs                     |
| Sample:              | We can do samples for you                      | Logo:      | We can put your logo on socks  |