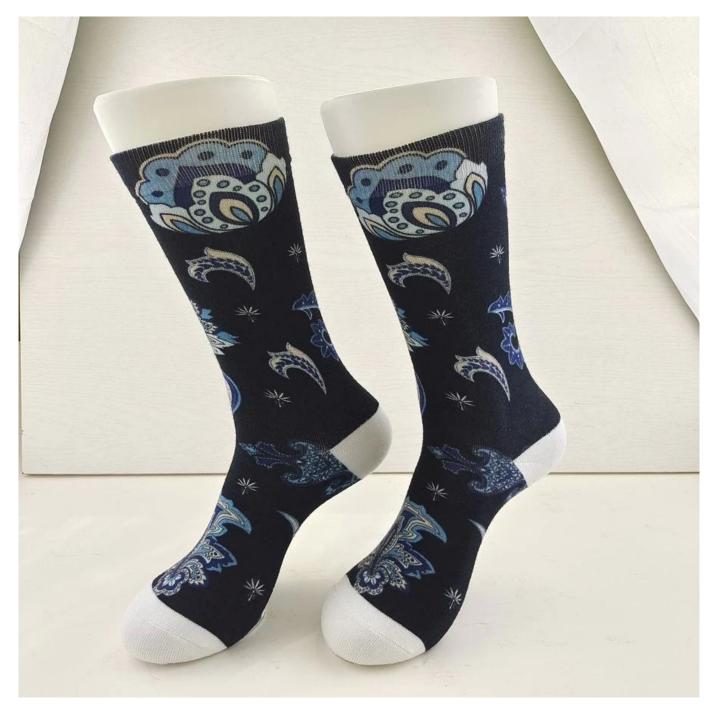

Name: 3D print socks in china
Material: 85% polyester 15% spandex
Color: customized any color
Size: men, women or as customized
MOQ: 1000 pairs
Feature: fashion popular breathable comfortable
Packing: as per customer's requirment
Trade Term: EXW or FOB

#### Function and Features

| Brand Name:  | JIXINGFENG                        | Style:    | customized printing socks maker |
|--------------|-----------------------------------|-----------|---------------------------------|
| Supply Type: | OEM / ODM, customized manufacture | Material: | 85% polyester 15% spandex       |

| Technics:            | Knitted, 360°digital thermal transfer printing | Age Group: | men, women                     |
|----------------------|------------------------------------------------|------------|--------------------------------|
| Place of Origin:     | Guangdong, China (Mainland)                    | Size:      | 44 cm                          |
| Year<br>Established: | 2003                                           | Weight:    | 85 g/pair                      |
| Main Markets:        | Europe, North America, Oceania,<br>Asia        | Season:    | Spring, Summer, Autumn, Winter |
| Quality:             | Best quality                                   | Colour:    | any color                      |
| Feature:             | Breathable, Eco-Friendly, Quick Dry            | MOQ:       | 1000 pairs                     |
| Sample:              | We can do samples for you                      | Logo:      | We can put your logo on socks  |