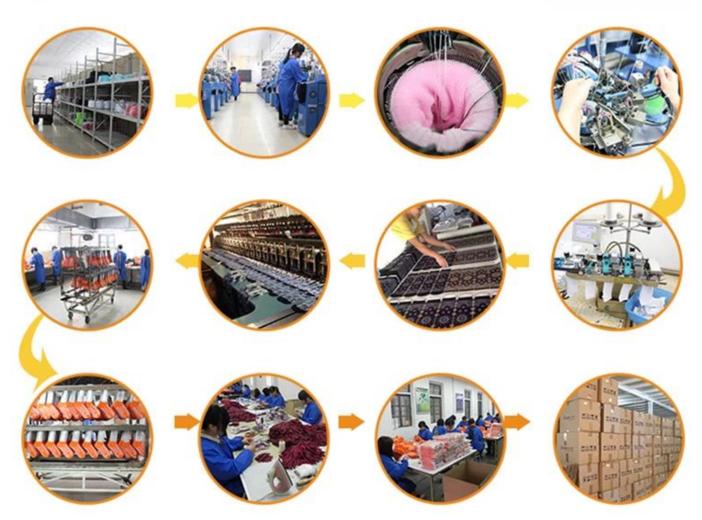

--|------------|--------------------------------|
| Place of Origin:     | Guangdong, China (Mainland)                    | Size:      | 44 cm                          |
| Year<br>Established: | 2003                                           | Weight:    | 85 g/pair                      |
| Main Markets:        | Europe, North America, Oceania,<br>Asia        | Season:    | Spring, Summer, Autumn, Winter |
| Quality:             | Best quality                                   | Colour:    | any color                      |
| Feature:             | Breathable, Eco-Friendly, Quick Dry            | MOQ:       | 1000 pairs                     |
| Sample:              | We can do samples for you                      | Logo:      | We can put your logo on socks  |



## **Production Process**



### **Packing & Shipping:**

- 1) one pair of a small polybag,one dozen a big polybag, 360 pairs in one carton. 2) or as per customer's requirment.
- 3)shipping by sea,air,express delivery.



















## Our Team















## **Contact Information**

TEL:86-0757-85657751

FAX:86-0757-85623331

MP:86-13326795658

E-MAIL:jixingfeng@jxffactory.com

ADDRESS: Dabu Management Area, Lishui Town,

Nanhai District, Foshan City, Guang Dong

Your satisfaction is our ultimate goal!