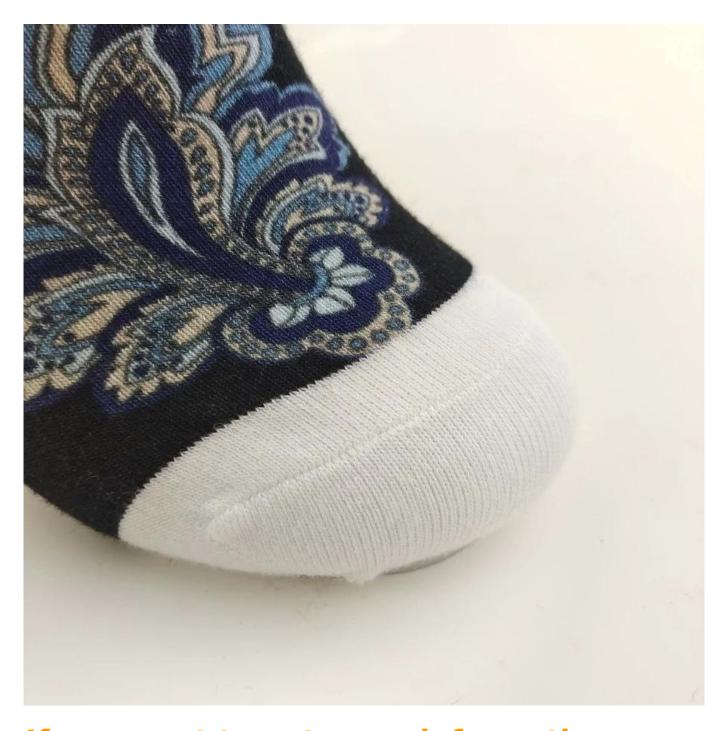

Name: 3D print socks in china
Material: 85% polyester 15% spandex
Color: customized any color
Size: men, women or as customized
MOQ: 1000 pairs
Feature: fashion popular breathable comfortable
Packing: as per customer's requirment
Trade Term: EXW or FOB

#### Function and Features

| Brand Name:  | JIXINGFENG                        | Style:    | customized printing socks maker |
|--------------|-----------------------------------|-----------|---------------------------------|
| Supply Type: | OEM / ODM, customized manufacture | Material: | 85% polyester 15% spandex       |

| Technics:            | Knitted, 360°digital thermal transfer printing | Age Group: | men, women                     |
|----------------------|------------------------------------------------|------------|--------------------------------|
| Place of Origin:     | Guangdong, China (Mainland)                    | Size:      | 44 cm                          |
| Year<br>Established: | 2003                                           | Weight:    | 85 g/pair                      |
| Main Markets:        | Europe, North America, Oceania,<br>Asia        | Season:    | Spring, Summer, Autumn, Winter |
| Quality:             | Best quality                                   | Colour:    | any color                      |
| Feature:             | Breathable, Eco-Friendly, Quick Dry            | MOQ:       | 1000 pairs                     |
| Sample:              | We can do samples for you                      | Logo:      | We can put your logo on socks  |