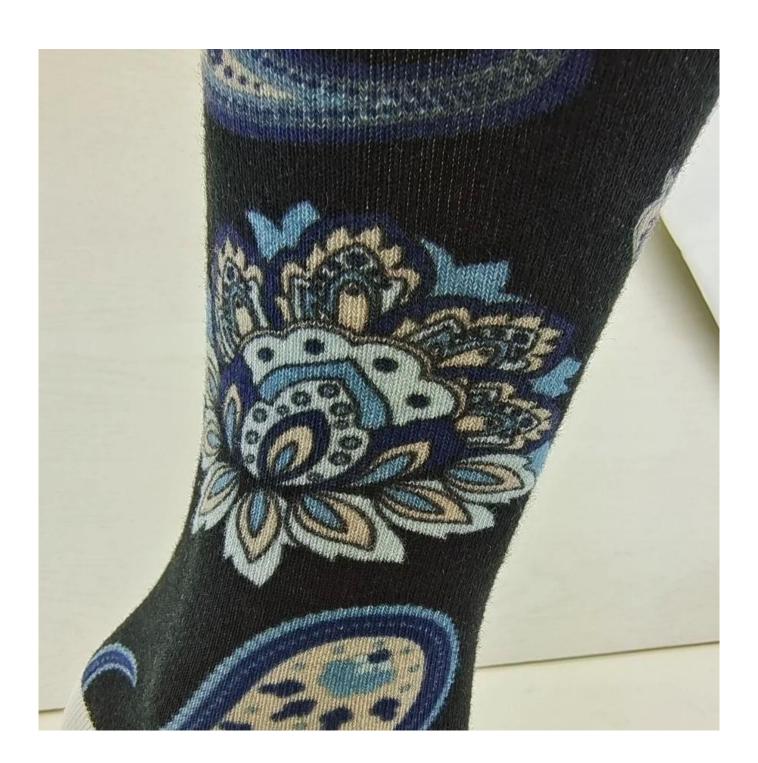

Name: 3D print socks in china
Material: 85% polyester 15% spandex
Color: customized any color
Size: men, women or as customized
MOQ: 1000 pairs
Feature: fashion popular breathable comfortable
Packing: as per customer's requirment
Trade Term: EXW or FOB

#### Function and Features

| Brand Name:  | JIXINGFENG                        | Style:    | customized printing socks maker |
|--------------|-----------------------------------|-----------|---------------------------------|
| Supply Type: | OEM / ODM, customized manufacture | Material: | 85% polyester 15% spandex       |

| Technics:            | Knitted, 360°digital thermal transfer printing | Age Group: | men, women                     |
|----------------------|------------------------------------------------|------------|--------------------------------|
| Place of Origin:     | Guangdong, China (Mainland)                    | Size:      | 44 cm                          |
| Year<br>Established: | 2003                                           | Weight:    | 85 g/pair                      |
| Main Markets:        | Europe, North America, Oceania,<br>Asia        | Season:    | Spring, Summer, Autumn, Winter |
| Quality:             | Best quality                                   | Colour:    | any color                      |
| Feature:             | Breathable, Eco-Friendly, Quick Dry            | MOQ:       | 1000 pairs                     |
| Sample:              | We can do samples for you                      | Logo:      | We can put your logo on socks  |