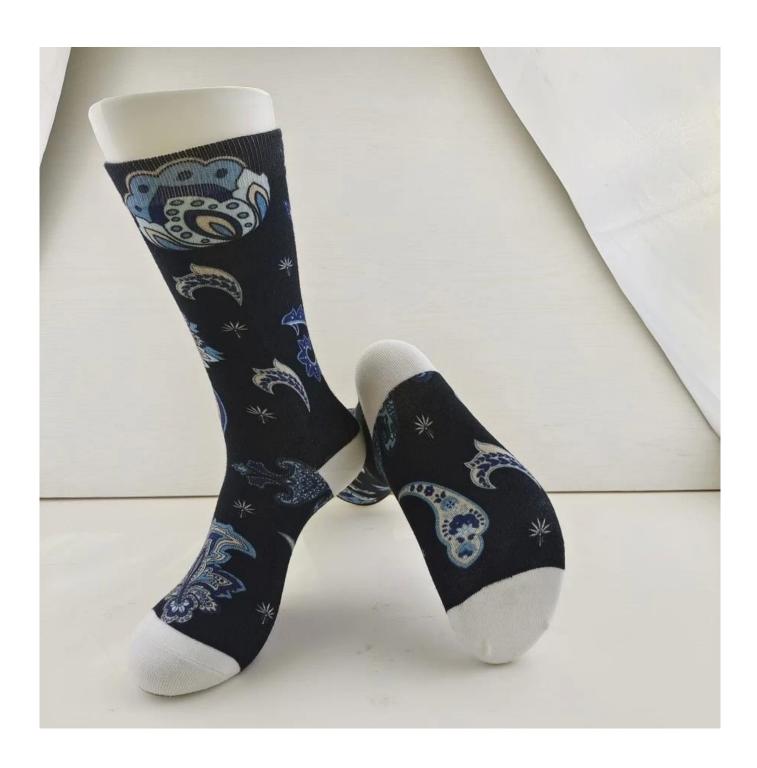

Name: 3D print socks in china
Material: 85% polyester 15% spandex
Color: customized any color
Size: men, women or as customized
MOQ: 1000 pairs
Feature: fashion popular breathable comfortable
Packing: as per customer's requirment
Trade Term: EXW or FOB

#### Function and Features

| Brand Name:  | JIXINGFENG                        | Style:    | customized printing socks maker |
|--------------|-----------------------------------|-----------|---------------------------------|
| Supply Type: | OEM / ODM, customized manufacture | Material: | 85% polyester 15% spandex       |

| Technics:            | Knitted, 360°digital thermal transfer printing | Age Group: | men, women                     |
|----------------------|------------------------------------------------|------------|--------------------------------|
| Place of Origin:     | Guangdong, China (Mainland)                    | Size:      | 44 cm                          |
| Year<br>Established: | 2003                                           | Weight:    | 85 g/pair                      |
| Main Markets:        | Europe, North America, Oceania,<br>Asia        | Season:    | Spring, Summer, Autumn, Winter |
| Quality:             | Best quality                                   | Colour:    | any color                      |
| Feature:             | Breathable, Eco-Friendly, Quick Dry            | MOQ:       | 1000 pairs                     |
| Sample:              | We can do samples for you                      | Logo:      | We can put your logo on socks  |