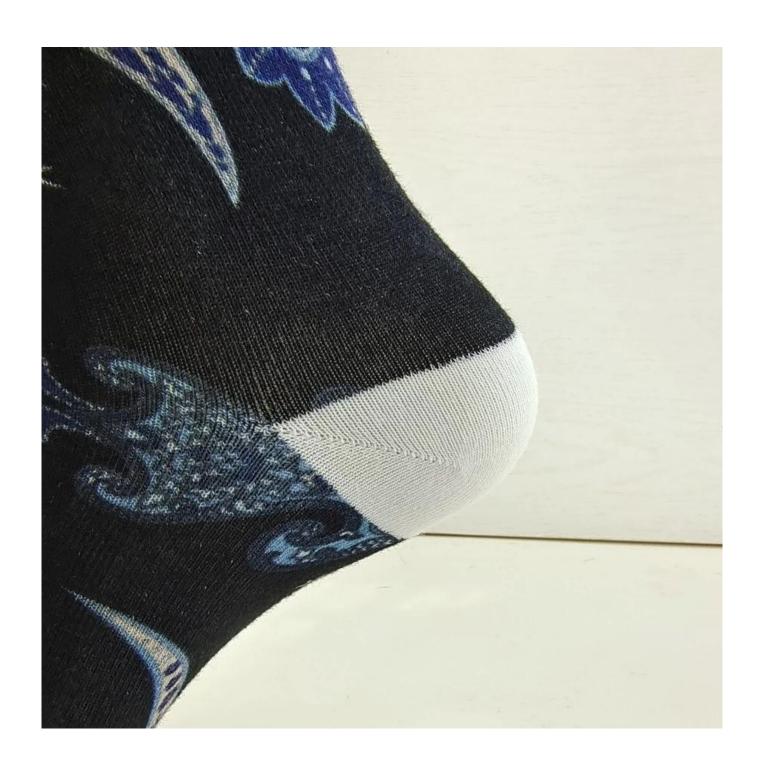

Name: 3D print socks in china
Material: 85% polyester 15% spandex
Color: customized any color
Size: men, women or as customized
MOQ: 1000 pairs
Feature: fashion popular breathable comfortable
Packing: as per customer's requirment
Trade Term: EXW or FOB

#### Function and Features

| Brand Name:  | JIXINGFENG                        | Style:    | customized printing socks maker |
|--------------|-----------------------------------|-----------|---------------------------------|
| Supply Type: | OEM / ODM, customized manufacture | Material: | 85% polyester 15% spandex       |

| Technics:            | Knitted, 360°digital thermal transfer printing | Age Group: | men, women                     |
|----------------------|------------------------------------------------|------------|--------------------------------|
| Place of Origin:     | Guangdong, China (Mainland)                    | Size:      | 44 cm                          |
| Year<br>Established: | 2003                                           | Weight:    | 85 g/pair                      |
| Main Markets:        | Europe, North America, Oceania,<br>Asia        | Season:    | Spring, Summer, Autumn, Winter |
| Quality:             | Best quality                                   | Colour:    | any color                      |
| Feature:             | Breathable, Eco-Friendly, Quick Dry            | MOQ:       | 1000 pairs                     |
| Sample:              | We can do samples for you                      | Logo:      | We can put your logo on socks  |