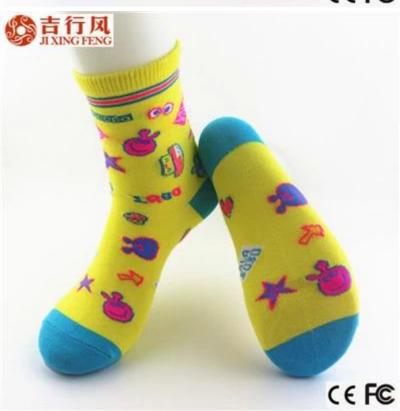

Material: 80% cotton 15% polyester 5% spandex Color: white,blue,red,yellow or as customized Size: girl, lady MOQ: 1000 pairs / color Feature: soft.pretty.fashion.breathable Packing: as per customer's requirment Trade Term: EXW or FOB

#### Function and Features

| Brand Name:       | JIXINGFENG                        | Style:     | cartoon kniting girls cotton socks  |
|-------------------|-----------------------------------|------------|-------------------------------------|
| Supply Type:      | OEM / ODM, customized manufacture | Material:  | 80% cotton 15% polyester 5% spandex |
| Technics:         | Knitted                           | Age Group: | girls, lady                         |
| Place of Origin:  | Guangdong, China (Mainland)       | Size:      | 18-20 cm                            |
| Year Established: | 2003                              | Weight:    | 45 g/pair                           |

| Main Markets: | Europe, North America, Oceania, Asia | Season: | Spring, Summer, Autumn, Winter |
|---------------|--------------------------------------|---------|--------------------------------|
| Quality:      | best quality                         | Colour: | white, blue, red, yellow       |
| Feature:      | Breathable, Eco-Friendly, Quick Dry  | MOQ:    | 1000 pairs/color               |
| Sample:       | we can do samples for you            | Logo:   | We can put your logo on socks  |