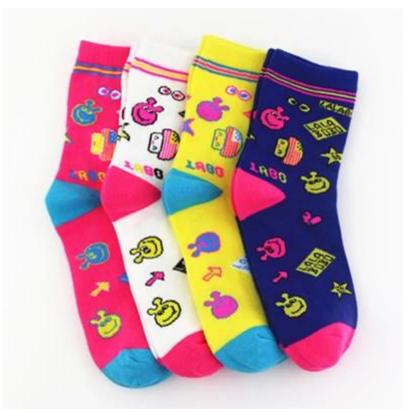

Material: 80% cotton 15% polyester 5% spandex Color: white,blue,red,yellow or as customized Size: girl, lady MOQ: 1000 pairs / color Feature: soft.pretty.fashion.breathable Packing: as per customer's requirment Trade Term: EXW or FOB

#### Function and Features

| Brand Name:       | JIXINGFENG                        | Style:     | cartoon kniting girls cotton socks  |
|-------------------|-----------------------------------|------------|-------------------------------------|
| Supply Type:      | OEM / ODM, customized manufacture | Material:  | 80% cotton 15% polyester 5% spandex |
| Technics:         | Knitted                           | Age Group: | girls, lady                         |
| Place of Origin:  | Guangdong, China (Mainland)       | Size:      | 18-20 cm                            |
| Year Established: | 2003                              | Weight:    | 45 g/pair                           |

| Main Markets: | Europe, North America, Oceania, Asia | Season: | Spring, Summer, Autumn, Winter |
|---------------|--------------------------------------|---------|--------------------------------|
| Quality:      | best quality                         | Colour: | white, blue, red, yellow       |
| Feature:      | Breathable, Eco-Friendly, Quick Dry  | MOQ:    | 1000 pairs/color               |
| Sample:       | we can do samples for you            | Logo:   | We can put your logo on socks  |