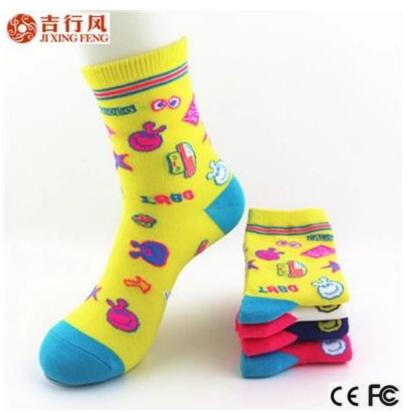

Material: 80% cotton 15% polyester 5% spandex Color: white,blue,red,yellow or as customized Size: girl, lady MOQ: 1000 pairs / color Feature: soft.pretty.fashion.breathable Packing: as per customer's requirment Trade Term: EXW or FOB

#### Function and Features

| Brand Name:       | JIXINGFENG                        | Style:     | cartoon kniting girls cotton socks  |
|-------------------|-----------------------------------|------------|-------------------------------------|
| Supply Type:      | OEM / ODM, customized manufacture | Material:  | 80% cotton 15% polyester 5% spandex |
| Technics:         | Knitted                           | Age Group: | girls, lady                         |
| Place of Origin:  | Guangdong, China (Mainland)       | Size:      | 18-20 cm                            |
| Year Established: | 2003                              | Weight:    | 45 g/pair                           |

| Main Markets: | Europe, North America, Oceania, Asia | Season: | Spring, Summer, Autumn, Winter |
|---------------|--------------------------------------|---------|--------------------------------|
| Quality:      | best quality                         | Colour: | white, blue, red, yellow       |
| Feature:      | Breathable, Eco-Friendly, Quick Dry  | MOQ:    | 1000 pairs/color               |
| Sample:       | we can do samples for you            | Logo:   | We can put your logo on socks  |