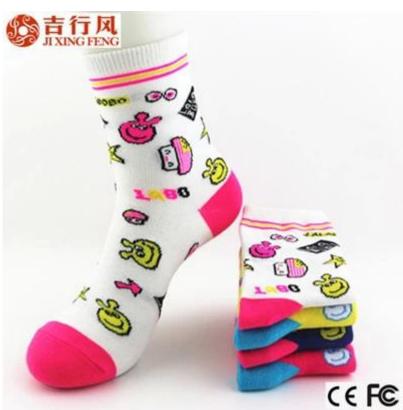

Material: 80% cotton 15% polyester 5% spandex Color: white,blue,red,yellow or as customized Size: girl, lady MOQ: 1000 pairs / color Feature: soft.pretty.fashion.breathable Packing: as per customer's requirment Trade Term: EXW or FOB

#### Function and Features

| Brand Name:       | JIXINGFENG                        | Style:     | cartoon kniting girls cotton socks  |
|-------------------|-----------------------------------|------------|-------------------------------------|
| Supply Type:      | OEM / ODM, customized manufacture | Material:  | 80% cotton 15% polyester 5% spandex |
| Technics:         | Knitted                           | Age Group: | girls, lady                         |
| Place of Origin:  | Guangdong, China (Mainland)       | Size:      | 18-20 cm                            |
| Year Established: | 2003                              | Weight:    | 45 g/pair                           |

| Main Markets: | Europe, North America, Oceania, Asia | Season: | Spring, Summer, Autumn, Winter |
|---------------|--------------------------------------|---------|--------------------------------|
| Quality:      | best quality                         | Colour: | white, blue, red, yellow       |
| Feature:      | Breathable, Eco-Friendly, Quick Dry  | MOQ:    | 1000 pairs/color               |
| Sample:       | we can do samples for you            | Logo:   | We can put your logo on socks  |