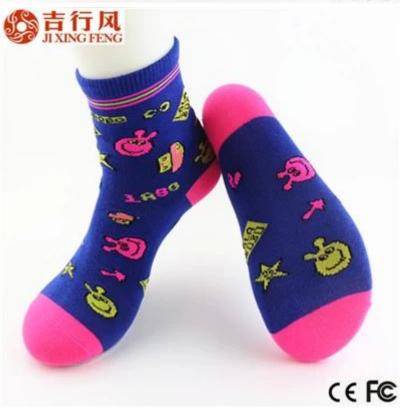

Material: 80% cotton 15% polyester 5% spandex Color: white,blue,red,yellow or as customized Size: girl, lady MOQ: 1000 pairs / color Feature: soft.pretty.fashion.breathable Packing: as per customer's requirment Trade Term: EXW or FOB

#### Function and Features

| Brand Name:       | JIXINGFENG                        | Style:     | cartoon kniting girls cotton socks  |
|-------------------|-----------------------------------|------------|-------------------------------------|
| Supply Type:      | OEM / ODM, customized manufacture | Material:  | 80% cotton 15% polyester 5% spandex |
| Technics:         | Knitted                           | Age Group: | girls, lady                         |
| Place of Origin:  | Guangdong, China (Mainland)       | Size:      | 18-20 cm                            |
| Year Established: | 2003                              | Weight:    | 45 g/pair                           |

| Main Markets: | Europe, North America, Oceania, Asia | Season: | Spring, Summer, Autumn, Winter |
|---------------|--------------------------------------|---------|--------------------------------|
| Quality:      | best quality                         | Colour: | white, blue, red, yellow       |
| Feature:      | Breathable, Eco-Friendly, Quick Dry  | MOQ:    | 1000 pairs/color               |
| Sample:       | we can do samples for you            | Logo:   | We can put your logo on socks  |