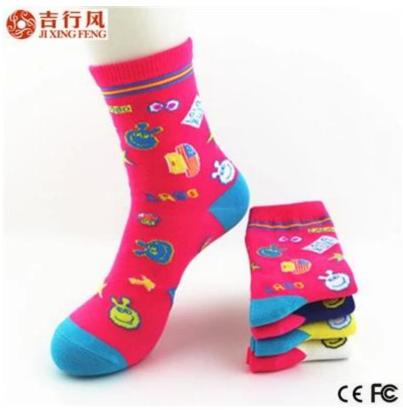

Material: 80% cotton 15% polyester 5% spandex Color: white,blue,red,yellow or as customized Size: girl, lady MOQ: 1000 pairs / color Feature: soft.pretty.fashion.breathable Packing: as per customer's requirment Trade Term: EXW or FOB

#### Function and Features

| Brand Name:       | JIXINGFENG                        | Style:     | cartoon kniting girls cotton socks  |
|-------------------|-----------------------------------|------------|-------------------------------------|
| Supply Type:      | OEM / ODM, customized manufacture | Material:  | 80% cotton 15% polyester 5% spandex |
| Technics:         | Knitted                           | Age Group: | girls, lady                         |
| Place of Origin:  | Guangdong, China (Mainland)       | Size:      | 18-20 cm                            |
| Year Established: | 2003                              | Weight:    | 45 g/pair                           |

| Main Markets: | Europe, North America, Oceania, Asia | Season: | Spring, Summer, Autumn, Winter |
|---------------|--------------------------------------|---------|--------------------------------|
| Quality:      | best quality                         | Colour: | white, blue, red, yellow       |
| Feature:      | Breathable, Eco-Friendly, Quick Dry  | MOQ:    | 1000 pairs/color               |
| Sample:       | we can do samples for you            | Logo:   | We can put your logo on socks  |