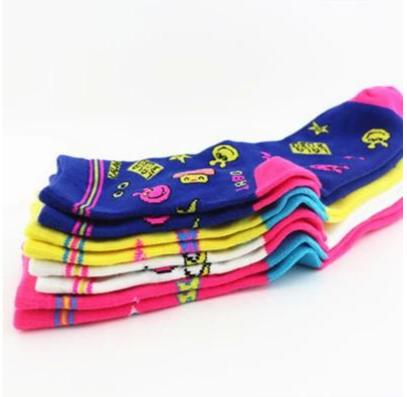

Material: 80% cotton 15% polyester 5% spandex Color: white,blue,red,yellow or as customized Size: girl, lady MOQ: 1000 pairs / color Feature: soft.pretty.fashion.breathable Packing: as per customer's requirment Trade Term: EXW or FOB

#### Function and Features

| Brand Name:       | JIXINGFENG                        | Style:     | cartoon kniting girls cotton socks  |
|-------------------|-----------------------------------|------------|-------------------------------------|
| Supply Type:      | OEM / ODM, customized manufacture | Material:  | 80% cotton 15% polyester 5% spandex |
| Technics:         | Knitted                           | Age Group: | girls, lady                         |
| Place of Origin:  | Guangdong, China (Mainland)       | Size:      | 18-20 cm                            |
| Year Established: | 2003                              | Weight:    | 45 g/pair                           |

| Main Markets: | Europe, North America, Oceania, Asia | Season: | Spring, Summer, Autumn, Winter |
|---------------|--------------------------------------|---------|--------------------------------|
| Quality:      | best quality                         | Colour: | white, blue, red, yellow       |
| Feature:      | Breathable, Eco-Friendly, Quick Dry  | MOQ:    | 1000 pairs/color               |
| Sample:       | we can do samples for you            | Logo:   | We can put your logo on socks  |

## **Packing & Shipping:**

- 1)one pair in polybag, 1 dozen in a big polybag, 360 pairs one carton. 2)or as per customer's requirment. 3)shipping by sea,air,express delivery.