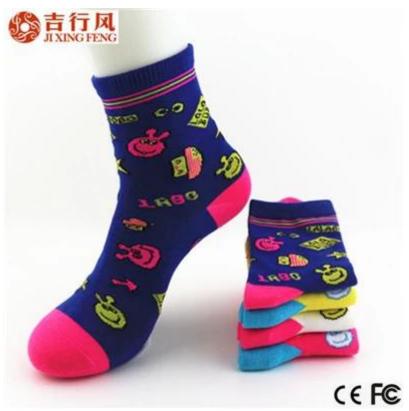

Material: 80% cotton 15% polyester 5% spandex Color: white,blue,red,yellow or as customized Size: girl, lady MOQ: 1000 pairs / color Feature: soft.pretty.fashion.breathable Packing: as per customer's requirment Trade Term: EXW or FOB

#### Function and Features

| Brand Name:       | JIXINGFENG                        | Style:     | cartoon kniting girls cotton socks  |
|-------------------|-----------------------------------|------------|-------------------------------------|
| Supply Type:      | OEM / ODM, customized manufacture | Material:  | 80% cotton 15% polyester 5% spandex |
| Technics:         | Knitted                           | Age Group: | girls, lady                         |
| Place of Origin:  | Guangdong, China (Mainland)       | Size:      | 18-20 cm                            |
| Year Established: | 2003                              | Weight:    | 45 g/pair                           |

| Main Markets: | Europe, North America, Oceania, Asia | Season: | Spring, Summer, Autumn, Winter |
|---------------|--------------------------------------|---------|--------------------------------|
| Quality:      | best quality                         | Colour: | white, blue, red, yellow       |
| Feature:      | Breathable, Eco-Friendly, Quick Dry  | MOQ:    | 1000 pairs/color               |
| Sample:       | we can do samples for you            | Logo:   | We can put your logo on socks  |