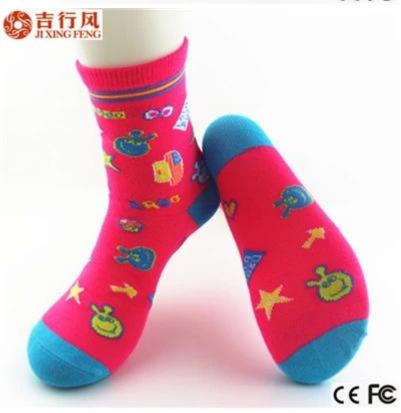

Material: 80% cotton 15% polyester 5% spandex Color: white,blue,red,yellow or as customized Size: girl, lady MOQ: 1000 pairs / color Feature: soft.pretty.fashion.breathable Packing: as per customer's requirment Trade Term: EXW or FOB

#### Function and Features

| Brand Name:       | JIXINGFENG                        | Style:     | cartoon kniting girls cotton socks  |
|-------------------|-----------------------------------|------------|-------------------------------------|
| Supply Type:      | OEM / ODM, customized manufacture | Material:  | 80% cotton 15% polyester 5% spandex |
| Technics:         | Knitted                           | Age Group: | girls, lady                         |
| Place of Origin:  | Guangdong, China (Mainland)       | Size:      | 18-20 cm                            |
| Year Established: | 2003                              | Weight:    | 45 g/pair                           |

| Main Markets: | Europe, North America, Oceania, Asia | Season: | Spring, Summer, Autumn, Winter |
|---------------|--------------------------------------|---------|--------------------------------|
| Quality:      | best quality                         | Colour: | white, blue, red, yellow       |
| Feature:      | Breathable, Eco-Friendly, Quick Dry  | MOQ:    | 1000 pairs/color               |
| Sample:       | we can do samples for you            | Logo:   | We can put your logo on socks  |