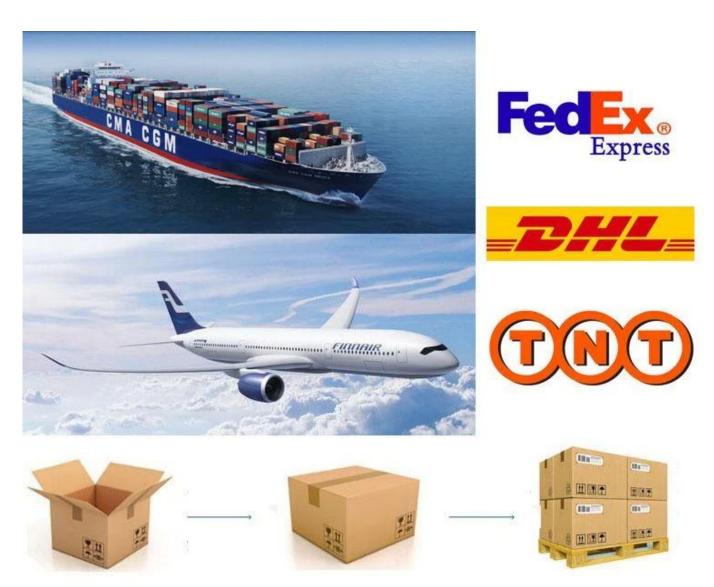

## **Packing & Shipping:**

- 1)one pair in polybag, 1 dozen in a big polybag, 360 pairs one carton. 2)or as per customer's requirment. 3)shipping by sea,air,express delivery.