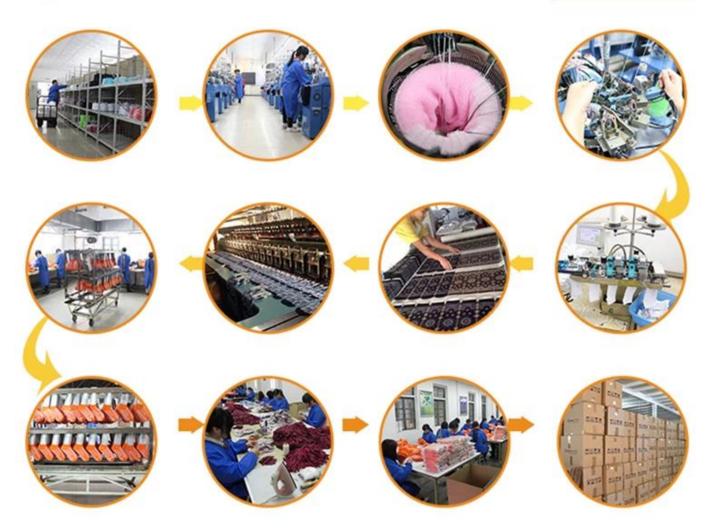

e Group: | girls, lady                         |
| Place of Origin:  | Guangdong, China (Mainland)       | Size:      | 18-20 cm                            |
| Year Established: | 2003                              | Weight:    | 45 g/pair                           |

| Main Markets: | Europe, North America, Oceania, Asia | Season: | Spring, Summer, Autumn, Winter |
|---------------|--------------------------------------|---------|--------------------------------|
| Quality:      | best quality                         | Colour: | white, blue, red, yellow       |
| Feature:      | Breathable, Eco-Friendly, Quick Dry  | MOQ:    | 1000 pairs/color               |
| Sample:       | we can do samples for you            | Logo:   | We can put your logo on socks  |





## **Production Process**



## **Packing & Shipping:**

- 1)one pair in polybag, 1 dozen in a big polybag, 360 pairs one carton. 2)or as per customer's requirment. 3)shipping by sea,air,express delivery.



### **Company Information:**

Over a Decade of Sock Manufacturing Experience

Founded in 2003, Jixingfeng Knitting Factory is a professional OEM socks and tights hosiery manufacturer which has more than 200 machines and hundred-odd workers. With over 14-year experience, we can provide you with strong technical support.

#### Offering a Wide Range of Products

Our main products include all kinds of men, women, children and baby socks, and also mobile bags, leggings, headbands and many different knitted products. So you're able to find the products you need easily from us.

### **Monthly Production Capacity of 400