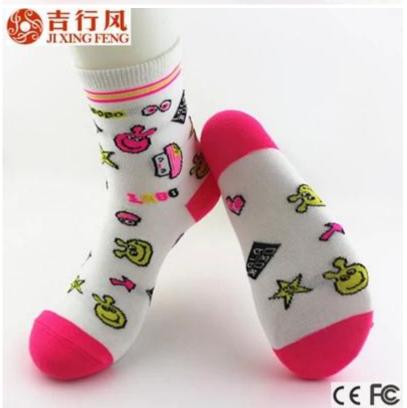

Material: 80% cotton 15% polyester 5% spandex Color: white,blue,red,yellow or as customized Size: girl, lady MOQ: 1000 pairs / color Feature: soft.pretty.fashion.breathable Packing: as per customer's requirment Trade Term: EXW or FOB

#### Function and Features

| Brand Name:       | JIXINGFENG                        | Style:     | cartoon kniting girls cotton socks  |
|-------------------|-----------------------------------|------------|-------------------------------------|
| Supply Type:      | OEM / ODM, customized manufacture | Material:  | 80% cotton 15% polyester 5% spandex |
| Technics:         | Knitted                           | Age Group: | girls, lady                         |
| Place of Origin:  | Guangdong, China (Mainland)       | Size:      | 18-20 cm                            |
| Year Established: | 2003                              | Weight:    | 45 g/pair                           |

| Main Markets: | Europe, North America, Oceania, Asia | Season: | Spring, Summer, Autumn, Winter |
|---------------|--------------------------------------|---------|--------------------------------|
| Quality:      | best quality                         | Colour: | white, blue, red, yellow       |
| Feature:      | Breathable, Eco-Friendly, Quick Dry  | MOQ:    | 1000 pairs/color               |
| Sample:       | we can do samples for you            | Logo:   | We can put your logo on socks  |