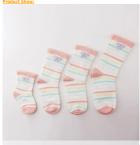

If you want to get more information about Jixingfeng socks manufacturer, you can click terry cotton baby socks on sale factory.

| Brand Name:       | JONESTENS                             | Style:     | pattern cotton baby socks factory   |
|-------------------|---------------------------------------|------------|-------------------------------------|
| Supply Type:      | ODM / ODM, customized manufacture     | Material:  | 81% cotton 14% polyester 5% spandex |
| Technics:         | Knitsed                               | Age Group: | 0-12 month                          |
| Place of Origin:  | Guangdong, China (Mainland)           | Size:      | 10 cm                               |
| Year Established: | 2003                                  | Weight     | 20-25 g / pair                      |
| Main Markets:     | Surspe, North America, Oceania, Asia  | Season:    | Spring, Summer, Autumn              |
|                   | Best Quality                          | Calour:    | pink, red                           |
| Feature:          | Breathable, Eco-Friendly, Comfortable | MOQ:       | 1000 pairs / color                  |
| Sample:           | We can do samples for you             | Logo:      | We can put your logo on sociox      |
|                   |                                       |            |                                     |