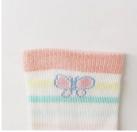

If you want to get more information about Jixingfeng socks manufacturer, you can click terry cotton baby socks on sale factory.

| Brand Name:       | JONESTENS                             | Style:     | pattern cotton baby socks factory   |
|-------------------|---------------------------------------|------------|-------------------------------------|
| Supply Type:      | ODM / ODM, customized manufacture     | Material:  | 81% cotton 14% polyester 5% spandex |
| Technics:         | Knitsed                               | Age Group: | 0-12 month                          |
| Place of Origin:  | Guangdong, China (Mainland)           | Size:      | 10 cm                               |
| Year Established: | 2003                                  | Weight     | 20-25 g / pair                      |
| Main Markets:     | Surspe, North America, Oceania, Asia  | Season:    | Spring, Summer, Autumn              |
|                   | Best Quality                          | Calour:    | pink, red                           |
| Feature:          | Breathable, Eco-Friendly, Comfortable | MOQ:       | 1000 pairs / color                  |
| Sample:           | We can do samples for you             | Logo:      | We can put your logo on sociox      |
|                   |                                       |            |                                     |