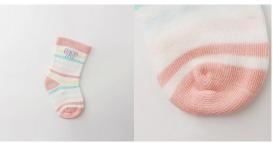

If you want to get more information about Jixingfeng socks manufacturer, you can click terry cotton baby socks on sale factory.

| Brand Name:       | JONESTENS                             | Style:     | pattern cotton baby socks factory   |
|-------------------|---------------------------------------|------------|-------------------------------------|
| Supply Type:      | ODM / ODM, customized manufacture     | Material:  | 81% cotton 14% polyester 5% spandex |
| Technics:         | Knitsed                               | Age Group: | 0-12 month                          |
| Place of Origin:  | Guangdong, China (Mainland)           | Size:      | 10 cm                               |
| Year Established: | 2003                                  | Weight     | 20-25 g / pair                      |
| Main Markets:     | Surspe, North America, Oceania, Asia  | Season:    | Spring, Summer, Autumn              |
|                   | Best Quality                          | Calour:    | pink, red                           |
| Feature:          | Breathable, Eco-Friendly, Comfortable | MOQ:       | 1000 pairs / color                  |
| Sample:           | We can do samples for you             | Logo:      | We can put your logo on sociox      |
|                   |                                       |            |                                     |