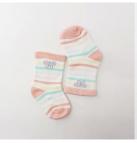

If you want to get more information about Jixingfeng socks manufacturer, you can click terry cotton baby socks on sale factory.

| Brand Name:       | JONESTENS                             | Style:     | pattern cotton baby socks factory   |
|-------------------|---------------------------------------|------------|-------------------------------------|
| Supply Type:      | ODM / ODM, customized manufacture     | Material:  | 81% cotton 14% polyester 5% spandex |
| Technics:         | Knitsed                               | Age Group: | 0-12 month                          |
| Place of Origin:  | Guangdong, China (Mainland)           | Size:      | 10 cm                               |
| Year Established: | 2003                                  | Weight     | 20-25 g / pair                      |
| Main Markets:     | Surspe, North America, Oceania, Asia  | Season:    | Spring, Summer, Autumn              |
|                   | Best Quality                          | Calour:    | pink, red                           |
| Feature:          | Breathable, Eco-Friendly, Comfortable | MOQ:       | 1000 pairs / color                  |
| Sample:           | We can do samples for you             | Logo:      | We can put your logo on sociox      |
|                   |                                       |            |                                     |