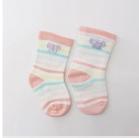

If you want to get more information about Jixingfeng socks manufacturer, you can click terry cotton baby socks on sale factory.

| Brand Name:       | JONESTENS                             | Style:     | pattern cotton baby socks factory   |
|-------------------|---------------------------------------|------------|-------------------------------------|
| Supply Type:      | ODM / ODM, customized manufacture     | Material:  | 81% cotton 14% polyester 5% spandex |
| Technics:         | Knitsed                               | Age Group: | 0-12 month                          |
| Place of Origin:  | Guangdong, China (Mainland)           | Size:      | 10 cm                               |
| Year Established: | 2003                                  | Weight     | 20-25 g / pair                      |
| Main Markets:     | Surspe, North America, Oceania, Asia  | Season:    | Spring, Summer, Autumn              |
|                   | Best Quality                          | Calour:    | pink, red                           |
| Feature:          | Breathable, Eco-Friendly, Comfortable | MOQ:       | 1000 pairs / color                  |
| Sample:           | We can do samples for you             | Logo:      | We can put your logo on sociox      |
|                   |                                       |            |                                     |