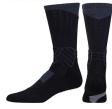

# more basketball sport socks here | Function and Features:

| Brand Name:         | INVINCEDING                              | Style:     | wholesale elite basketball socks |
|---------------------|------------------------------------------|------------|----------------------------------|
|                     | GEM / GDM, customized manufacture        |            | 79% cotton 16% nylon 5% spander  |
| Technics:           | Knitted                                  | Age Group: | athlete, men                     |
| Place of Origin:    | Guangdong, China (Mainland)              | Sax        | 22-24 cm                         |
| Year<br>Established | 2003                                     | Weight:    | 92-95 g / pair                   |
| Main Markets        | Europe, North America, Oceania,<br>Asia  | Season:    | Spring, Summer, Autumn, Winter   |
| Quality:            | Sect Quality                             | Colour     | blue, red, green, grey, black    |
| Feature:            | Breathable, Eco-Friendly,<br>Comfortable | MOQ:       | 1000 pairs / calor               |
|                     |                                          |            |                                  |