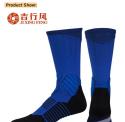

# more basketball sport socks here | Function and Features:

| Brand Name:         | INVINCEDING                              | Style:     | wholesale elite basketball socks |
|---------------------|------------------------------------------|------------|----------------------------------|
|                     | GEM / GDM, customized manufacture        |            | 79% cotton 16% nylon 5% spander  |
| Technics:           | Knitted                                  | Age Group: | athlete, men                     |
| Place of Origin:    | Guangdong, China (Mainland)              | Sax        | 22-24 cm                         |
| Year<br>Established | 2003                                     | Weight:    | 92-95 g / pair                   |
| Main Markets        | Europe, North America, Oceania,<br>Asia  | Season:    | Spring, Summer, Autumn, Winter   |
| Quality:            | Sect Quality                             | Colour     | blue, red, green, grey, black    |
| Feature:            | Breathable, Eco-Friendly,<br>Comfortable | MOQ:       | 1000 pairs / calor               |
|                     |                                          |            |                                  |