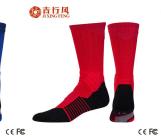

# more basketball sport socks here | Function and Features:

| Brand Name:         | INVINCEDING                              | Style:     | wholesale elite basketball socks |
|---------------------|------------------------------------------|------------|----------------------------------|
|                     | GEM / GDM, customized manufacture        |            | 79% cotton 16% nylon 5% spander  |
| Technics:           | Knitted                                  | Age Group: | athlete, men                     |
| Place of Origin:    | Guangdong, China (Mainland)              | Sax        | 22-24 cm                         |
| Year<br>Established | 2003                                     | Weight:    | 92-95 g / pair                   |
| Main Markets        | Europe, North America, Oceania,<br>Asia  | Season:    | Spring, Summer, Autumn, Winter   |
| Quality:            | Sect Quality                             | Colour     | blue, red, green, grey, black    |
| Feature:            | Breathable, Eco-Friendly,<br>Comfortable | MOQ:       | 1000 pairs / calor               |
|                     |                                          |            |                                  |