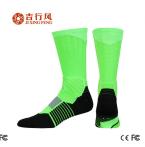

# more basketball sport socks here | Function and Features:

| Brand Name:         | INVINCEDING                              | Style:     | wholesale elite basketball socks |
|---------------------|------------------------------------------|------------|----------------------------------|
|                     | GEM / GDM, customized manufacture        |            | 79% cotton 16% nylon 5% spander  |
| Technics:           | Knitted                                  | Age Group: | athlete, men                     |
| Place of Origin:    | Guangdong, China (Mainland)              | Sax        | 22-24 cm                         |
| Year<br>Established | 2003                                     | Weight:    | 92-95 g / pair                   |
| Main Markets        | Europe, North America, Oceania,<br>Asia  | Season:    | Spring, Summer, Autumn, Winter   |
| Quality:            | Sect Quality                             | Colour     | blue, red, green, grey, black    |
| Feature:            | Breathable, Eco-Friendly,<br>Comfortable | MOQ:       | 1000 pairs / calor               |
|                     |                                          |            |                                  |