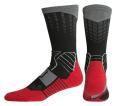

# more basketball sport socks here | Function and Features:

| Brand Name:         | INVINCEDING                              | Style:     | wholesale elite basketball socks |
|---------------------|------------------------------------------|------------|----------------------------------|
|                     | GEM / GDM, customized manufacture        |            | 79% cotton 16% nylon 5% spander  |
| Technics:           | Knitted                                  | Age Group: | athlete, men                     |
| Place of Origin:    | Guangdong, China (Mainland)              | Sax        | 22-24 cm                         |
| Year<br>Established | 2003                                     | Weight:    | 92-95 g / pair                   |
| Main Markets        | Europe, North America, Oceania,<br>Asia  | Season:    | Spring, Summer, Autumn, Winter   |
| Quality:            | Sect Quality                             | Colour     | blue, red, green, grey, black    |
| Feature:            | Breathable, Eco-Friendly,<br>Comfortable | MOQ:       | 1000 pairs / calor               |
|                     |                                          |            |                                  |