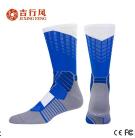

# more basketball sport socks here | Function and Features:

| Brand Name:         | INVINCEDING                              | Style:     | wholesale elite basketball socks |
|---------------------|------------------------------------------|------------|----------------------------------|
|                     | GEM / GDM, customized manufacture        |            | 79% cotton 16% nylon 5% spander  |
| Technics:           | Knitted                                  | Age Group: | athlete, men                     |
| Place of Origin:    | Guangdong, China (Mainland)              | Sax        | 22-24 cm                         |
| Year<br>Established | 2003                                     | Weight:    | 92-95 g / pair                   |
| Main Markets        | Europe, North America, Oceania,<br>Asia  | Season:    | Spring, Summer, Autumn, Winter   |
| Quality:            | Sect Quality                             | Colour     | blue, red, green, grey, black    |
| Feature:            | Breathable, Eco-Friendly,<br>Comfortable | MOQ:       | 1000 pairs / calor               |
|                     |                                          |            |                                  |