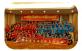

# more basketball sport socks here | Function and Features:

| Brand Name:         | INVINCEDING                              | Style:     | wholesale elite basketball socks |
|---------------------|------------------------------------------|------------|----------------------------------|
|                     | GEM / GDM, customized manufacture        |            | 79% cotton 16% nylon 5% spander  |
| Technics:           | Knitted                                  | Age Group: | athlete, men                     |
| Place of Origin:    | Guangdong, China (Mainland)              | Sax        | 22-24 cm                         |
| Year<br>Established | 2003                                     | Weight:    | 92-95 g / pair                   |
| Main Markets        | Europe, North America, Oceania,<br>Asia  | Season:    | Spring, Summer, Autumn, Winter   |
| Quality:            | Sect Quality                             | Colour     | blue, red, green, grey, black    |
| Feature:            | Breathable, Eco-Friendly,<br>Comfortable | MOQ:       | 1000 pairs / calor               |
|                     |                                          |            |                                  |