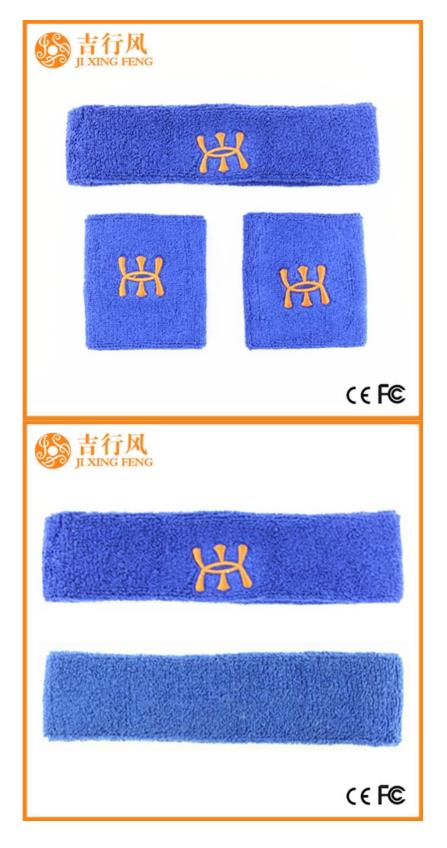

Material: 84% cotton 16% spandex Color: blue,red,black,grey or as customized Size: 22 \* 4 cm, 8 \* 8 cm or as customized MOQ: 1000 pieces / color Feature: sporty.sweat-absorbent.comfortable,breathable Packing: as per customer's requirment Trade Term: EXW or FOB

#### Function and Features[]

| Brand Name:       | JIXINGFENG                                  | Style:     | cotton towel headband China          |
|-------------------|---------------------------------------------|------------|--------------------------------------|
| Supply Type:      | OEM / ODM, customized manufacture           | Material:  | 84% cotton 16% spandex               |
| Technics:         | Knitted                                     | Age Group: | teenager, adult                      |
| Place of Origin:  | Guangdong, China (Mainland)                 | Size:      | 22 * 4 cm, 8 * 8 cm or as customized |
| Year Established: | 2003                                        | Weight:    | 52 g / set                           |
| Main Markets:     | Europe, North America, Oceania, Asia        | Season:    | Spring, Summer, Autumn, Winter       |
| Quality:          | best quality                                | Colour:    | blue, red, black, grey               |
| Feature:          | sweat-absorbent, Eco-Friendly, Quick<br>Dry | MOQ:       | 1000 pieces / color                  |
| Sample:           | we can do samples for you                   | Logo:      | We can put your logo on headband     |