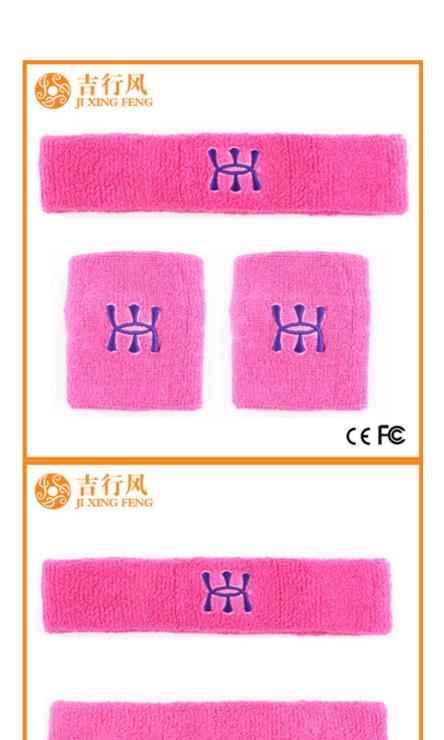

Material: 84% cotton 16% spandex Color: blue,red,black,grey or as customized Size: 22 \* 4 cm, 8 \* 8 cm or as customized MOQ: 1000 pieces / color Feature: sporty.sweat-absorbent.comfortable,breathable Packing: as per customer's requirment Trade Term: EXW or FOB

#### Function and Features[]

| Brand Name:       | JIXINGFENG                                  | Style:     | cotton towel headband China          |
|-------------------|---------------------------------------------|------------|--------------------------------------|
| Supply Type:      | OEM / ODM, customized manufacture           | Material:  | 84% cotton 16% spandex               |
| Technics:         | Knitted                                     | Age Group: | teenager, adult                      |
| Place of Origin:  | Guangdong, China (Mainland)                 | Size:      | 22 * 4 cm, 8 * 8 cm or as customized |
| Year Established: | 2003                                        | Weight:    | 52 g / set                           |
| Main Markets:     | Europe, North America, Oceania, Asia        | Season:    | Spring, Summer, Autumn, Winter       |
| Quality:          | best quality                                | Colour:    | blue, red, black, grey               |
| Feature:          | sweat-absorbent, Eco-Friendly, Quick<br>Dry | MOQ:       | 1000 pieces / color                  |
| Sample:           | we can do samples for you                   | Logo:      | We can put your logo on headband     |