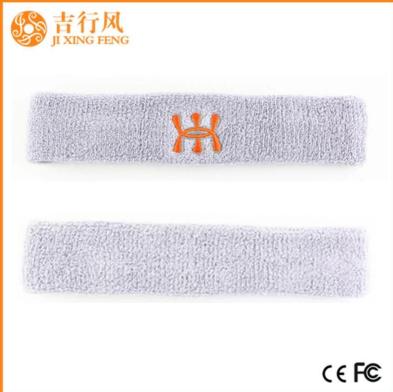

#### Function and Features[]

| Brand Name:       | JIXINGFENG                                  | Style:     | cotton towel headband China          |
|-------------------|---------------------------------------------|------------|--------------------------------------|
| Supply Type:      | OEM / ODM, customized manufacture           | Material:  | 84% cotton 16% spandex               |
| Technics:         | Knitted                                     | Age Group: | teenager, adult                      |
| Place of Origin:  | Guangdong, China (Mainland)                 | Size:      | 22 * 4 cm, 8 * 8 cm or as customized |
| Year Established: | 2003                                        | Weight:    | 52 g / set                           |
| Main Markets:     | Europe, North America, Oceania, Asia        | Season:    | Spring, Summer, Autumn, Winter       |
| Quality:          | best quality                                | Colour:    | blue, red, black, grey               |
| Feature:          | sweat-absorbent, Eco-Friendly, Quick<br>Dry | MOQ:       | 1000 pieces / color                  |
| Sample:           | we can do samples for you                   | Logo:      | We can put your logo on headband     |