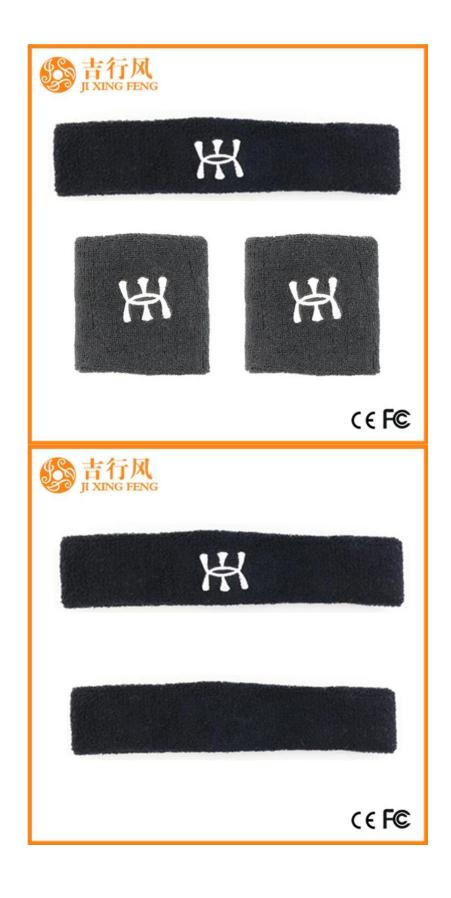

#### Function and Features[]

| Brand Name:       | JIXINGFENG                                  | Style:     | cotton towel headband China          |
|-------------------|---------------------------------------------|------------|--------------------------------------|
| Supply Type:      | OEM / ODM, customized manufacture           | Material:  | 84% cotton 16% spandex               |
| Technics:         | Knitted                                     | Age Group: | teenager, adult                      |
| Place of Origin:  | Guangdong, China (Mainland)                 | Size:      | 22 * 4 cm, 8 * 8 cm or as customized |
| Year Established: | 2003                                        | Weight:    | 52 g / set                           |
| Main Markets:     | Europe, North America, Oceania, Asia        | Season:    | Spring, Summer, Autumn, Winter       |
| Quality:          | best quality                                | Colour:    | blue, red, black, grey               |
| Feature:          | sweat-absorbent, Eco-Friendly, Quick<br>Dry | MOQ:       | 1000 pieces / color                  |
| Sample:           | we can do samples for you                   | Logo:      | We can put your logo on headband     |