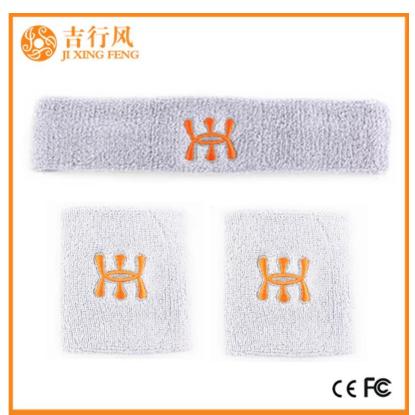

#### Function and Features[]

| Brand Name:       | JIXINGFENG                                  | Style:     | cotton towel headband China          |
|-------------------|---------------------------------------------|------------|--------------------------------------|
| Supply Type:      | OEM / ODM, customized manufacture           | Material:  | 84% cotton 16% spandex               |
| Technics:         | Knitted                                     | Age Group: | teenager, adult                      |
| Place of Origin:  | Guangdong, China (Mainland)                 | Size:      | 22 * 4 cm, 8 * 8 cm or as customized |
| Year Established: | 2003                                        | Weight:    | 52 g / set                           |
| Main Markets:     | Europe, North America, Oceania, Asia        | Season:    | Spring, Summer, Autumn, Winter       |
| Quality:          | best quality                                | Colour:    | blue, red, black, grey               |
| Feature:          | sweat-absorbent, Eco-Friendly, Quick<br>Dry | MOQ:       | 1000 pieces / color                  |
| Sample:           | we can do samples for you                   | Logo:      | We can put your logo on headband     |