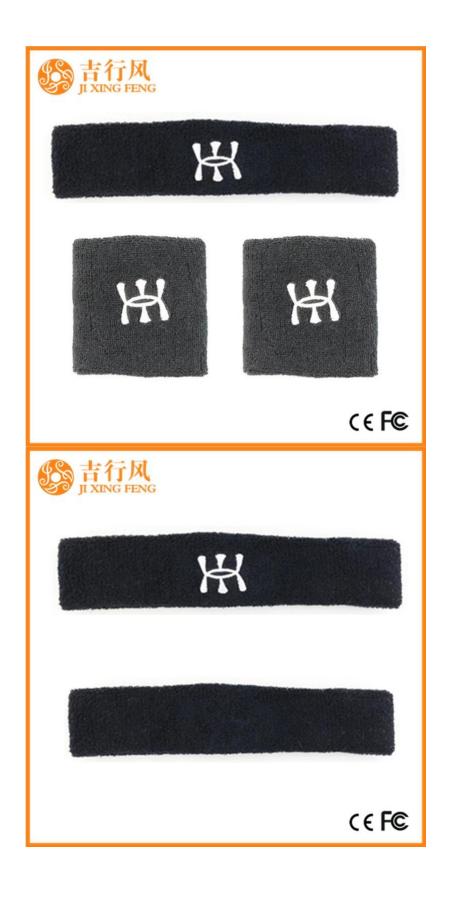

Material: 82% cotton 18% spandex Color: blue,red,black,grey or as customized Size: 22 \* 4 cm MOQ: 1000 pieces / color Feature: sporty.sweat-absorbent.comfortable,breathable Packing: as per customer's requirment Trade Term: EXW or FOB

#### Function and Features[]

| Brand Name:       | JIXINGFENG                                  | Style:     | China custom sport headband      |
|-------------------|---------------------------------------------|------------|----------------------------------|
| Supply Type:      | OEM / ODM, customized manufacture           | Material:  | 82% cotton 18% spandex           |
| Technics:         | Knitted                                     | Age Group: | teenager, adult                  |
| Place of Origin:  | Guangdong, China (Mainland)                 | Size:      | 22 * 4 cm                        |
| Year Established: | 2003                                        | Weight:    | 15 g / piece                     |
| Main Markets:     | Europe, North America, Oceania, Asia        | Season:    | Spring, Summer, Autumn, Winter   |
| Quality:          | best quality                                | Colour:    | blue, red, black, grey           |
| Feature:          | sweat-absorbent, Eco-Friendly, Quick<br>Dry | MOQ:       | 1000 pieces / color              |
| Sample:           | we can do samples for you                   | Logo:      | We can put your logo on headband |