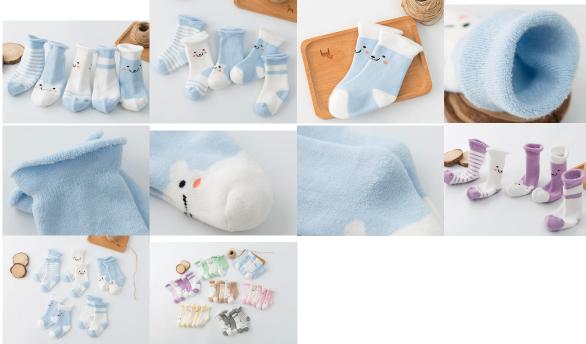

## Baby Socks Description:

Product name haby terru socks China
Materials 60% conton 15% polyester 50% spander.
Materials 60% conton 15% polyester 50% spanders
socker 60 months 120 months 130 months 130 months
MOQ. 1000 pastr / color
MOQ. 1000 pastr / color
MOQ. 1000 pastr / color
Logo contonication of the color of th

# Function and Features:

| Brand Name:          | JOINGFENG                                | Style:     | winter baby socks suppliers                       |
|----------------------|------------------------------------------|------------|---------------------------------------------------|
| Supply Type:         | OEM / ODM, customized manufacture        | Material:  | 80% cotton 15% polyester 5%<br>spandex            |
| Technics:            | Knitted                                  | Age Group: | 0-6 month,6-12 month,1-3 years                    |
| Place of Origin:     | Guangdong, China (Mainland)              | Size:      | 8 cm, 10 cm, 12 cm                                |
| Year<br>Established: | 2003                                     | Weight:    | 15-30 g / pair                                    |
| Main Harkets:        | Europe, North America, Oceania,<br>Asia  | Season:    | Spring, Autumn, Winter                            |
| Quality:             | Best Quality                             | Colour:    | purple, grey, pink, khaki, blue,<br>yellow, green |
| Feature:             | Breathable, Eco-Friendly,<br>Comfortable | MDQ:       | 1000 pairs / color                                |
| Sample:              | We can do samples for you                | Loan:      | We can not your look on sorks                     |