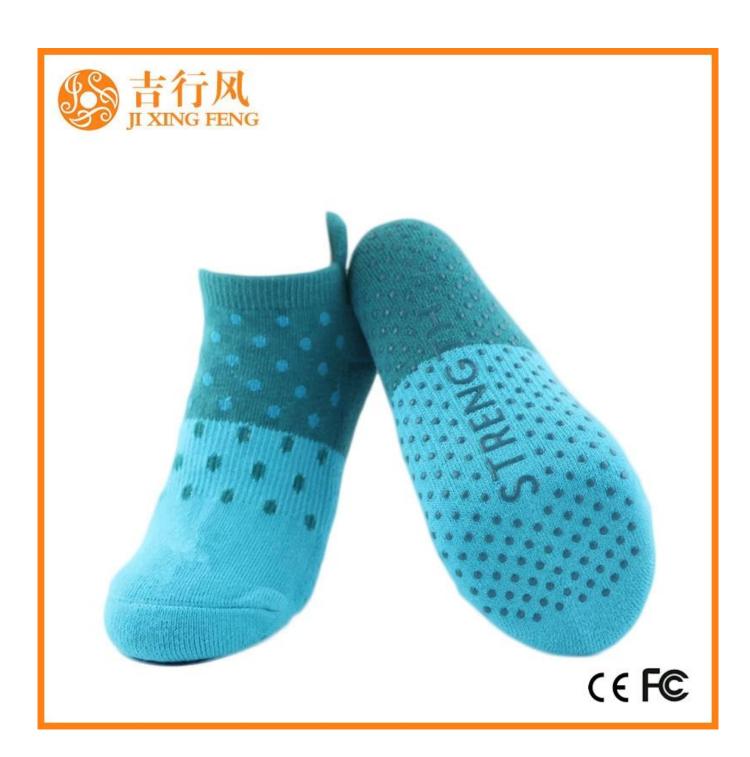

Material: 82% cotton 13% polyester 5% spandex

Color: grey,yellow,blue or as customized

Size: women or as customized

MOQ: 1200 pairs / color

Feature: professional, breathable, sweat-absorbent, non slip

Packing: as per customer's requirment

#### Function and Features

| Brand Name:  | JIXINGFENG                        | Style:     | yoga socks production in china      |
|--------------|-----------------------------------|------------|-------------------------------------|
| Supply Type: | OEM / ODM, customized manufacture | Material:  | 82% cotton 13% polyester 5% spandex |
| Technics:    | Knitted                           | Age Group: | women                               |

| Place of Origin:  | Guangdong, China (Mainland)          | Size:   | 18-20 cm                      |
|-------------------|--------------------------------------|---------|-------------------------------|
| Year Established: | 2003                                 | Weight: | 55-60 g/pair                  |
| Main Markets:     | Europe, North America, Oceania, Asia | Season: | Spring, Autumn, Winter        |
| Quality:          | best quality                         | Colour: | grey, yellow, blue,           |
| Feature:          | Breathable, Eco-Friendly, Quick Dry  | MOQ:    | 1000 pairs / color            |
| Sample:           | we can do samples for you            | Logo:   | We can put your logo on socks |