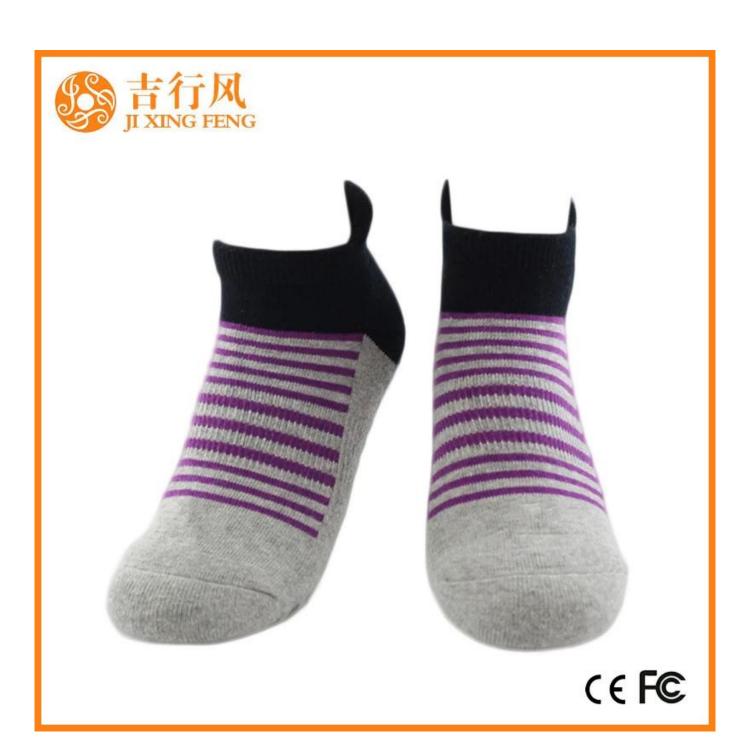

Material: 82% cotton 13% polyester 5% spandex

Color: grey,yellow,blue or as customized

Size: women or as customized

MOQ: 1200 pairs / color

Feature: professional, breathable, sweat-absorbent, non slip

Packing: as per customer's requirment

#### Function and Features

| Brand Name:  | JIXINGFENG                        | Style:     | yoga socks production in china      |
|--------------|-----------------------------------|------------|-------------------------------------|
| Supply Type: | OEM / ODM, customized manufacture | Material:  | 82% cotton 13% polyester 5% spandex |
| Technics:    | Knitted                           | Age Group: | women                               |

| Place of Origin:  | Guangdong, China (Mainland)          | Size:   | 18-20 cm                      |
|-------------------|--------------------------------------|---------|-------------------------------|
| Year Established: | 2003                                 | Weight: | 55-60 g/pair                  |
| Main Markets:     | Europe, North America, Oceania, Asia | Season: | Spring, Autumn, Winter        |
| Quality:          | best quality                         | Colour: | grey, yellow, blue,           |
| Feature:          | Breathable, Eco-Friendly, Quick Dry  | MOQ:    | 1000 pairs / color            |
| Sample:           | we can do samples for you            | Logo:   | We can put your logo on socks |