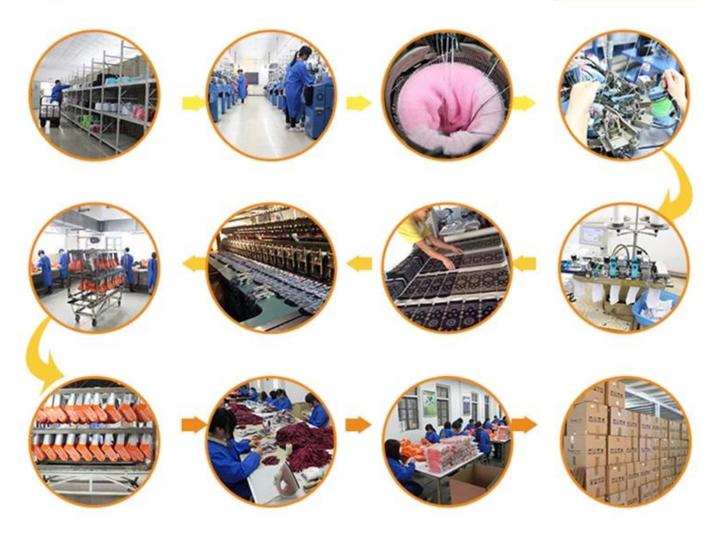

roup: | women                               |

| Place of Origin:  | Guangdong, China (Mainland)          | Size:   | 18-20 cm                      |
|-------------------|--------------------------------------|---------|-------------------------------|
| Year Established: | 2003                                 | Weight: | 55-60 g/pair                  |
| Main Markets:     | Europe, North America, Oceania, Asia | Season: | Spring, Autumn, Winter        |
| Quality:          | best quality                         | Colour: | grey, yellow, blue,           |
| Feature:          | Breathable, Eco-Friendly, Quick Dry  | MOQ:    | 1000 pairs / color            |
| Sample:           | we can do samples for you            | Logo:   | We can put your logo on socks |





## **Production Process**



### **Packing & Shipping:**

- 1) one pair a small polybag, one dozen a big polybag, 360 pairs in one carton. 2) or as per customer's requirment.
- 3)shipping by sea,air,express delivery.



















## Our Team















## **Contact Information**

TEL:86-0757-85657751

FAX:86-0757-85623331

MP:86-13326795658

E-MAIL:jixingfeng@jxffactory.com

ADDRESS: Dabu Management Area, Lishui Town,

Nanhai District, Foshan City, Guang Dong

Your satisfaction is our ultimate goal!