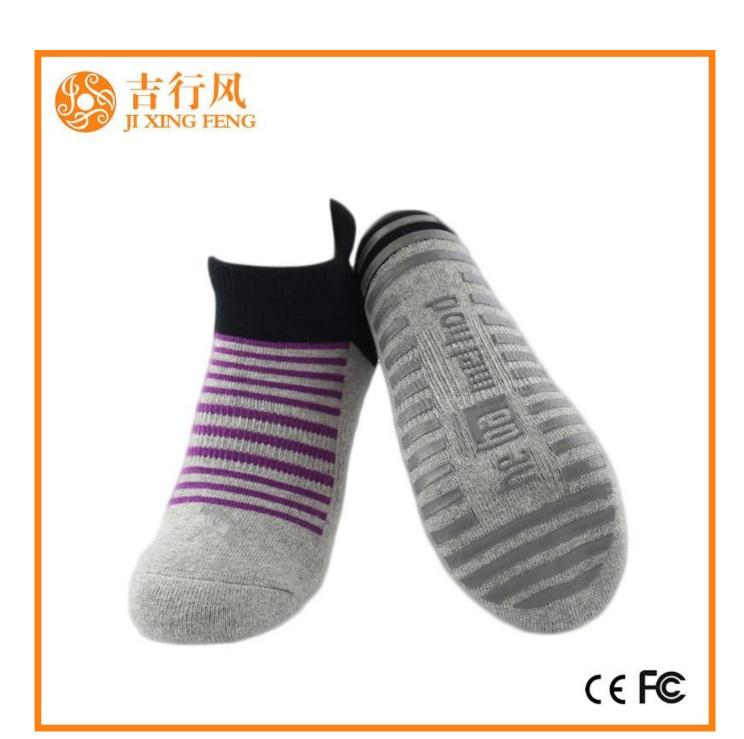

Material: 82% cotton 13% polyester 5% spandex

Color: grey,yellow,blue or as customized

Size: women or as customized

MOQ: 1200 pairs / color

Feature: professional, breathable, sweat-absorbent, non slip

Packing: as per customer's requirment

#### Function and Features

| Brand Name:  | JIXINGFENG                        | Style:     | yoga socks production in china      |
|--------------|-----------------------------------|------------|-------------------------------------|
| Supply Type: | OEM / ODM, customized manufacture | Material:  | 82% cotton 13% polyester 5% spandex |
| Technics:    | Knitted                           | Age Group: | women                               |

| Place of Origin:  | Guangdong, China (Mainland)          | Size:   | 18-20 cm                      |
|-------------------|--------------------------------------|---------|-------------------------------|
| Year Established: | 2003                                 | Weight: | 55-60 g/pair                  |
| Main Markets:     | Europe, North America, Oceania, Asia | Season: | Spring, Autumn, Winter        |
| Quality:          | best quality                         | Colour: | grey, yellow, blue,           |
| Feature:          | Breathable, Eco-Friendly, Quick Dry  | MOQ:    | 1000 pairs / color            |
| Sample:           | we can do samples for you            | Logo:   | We can put your logo on socks |