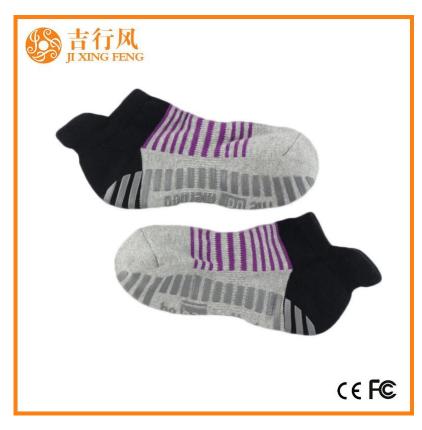

Material: 82% cotton 13% polyester 5% spandex

Color: grey,yellow,blue or as customized

Size: women or as customized

MOQ: 1200 pairs / color

Feature: professional, breathable, sweat-absorbent, non slip

Packing: as per customer's requirment

#### Function and Features

| Brand Name:  | JIXINGFENG                        | Style:     | yoga socks production in china      |
|--------------|-----------------------------------|------------|-------------------------------------|
| Supply Type: | OEM / ODM, customized manufacture | Material:  | 82% cotton 13% polyester 5% spandex |
| Technics:    | Knitted                           | Age Group: | women                               |

| Place of Origin:  | Guangdong, China (Mainland)          | Size:   | 18-20 cm                      |
|-------------------|--------------------------------------|---------|-------------------------------|
| Year Established: | 2003                                 | Weight: | 55-60 g/pair                  |
| Main Markets:     | Europe, North America, Oceania, Asia | Season: | Spring, Autumn, Winter        |
| Quality:          | best quality                         | Colour: | grey, yellow, blue,           |
| Feature:          | Breathable, Eco-Friendly, Quick Dry  | MOQ:    | 1000 pairs / color            |
| Sample:           | we can do samples for you            | Logo:   | We can put your logo on socks |