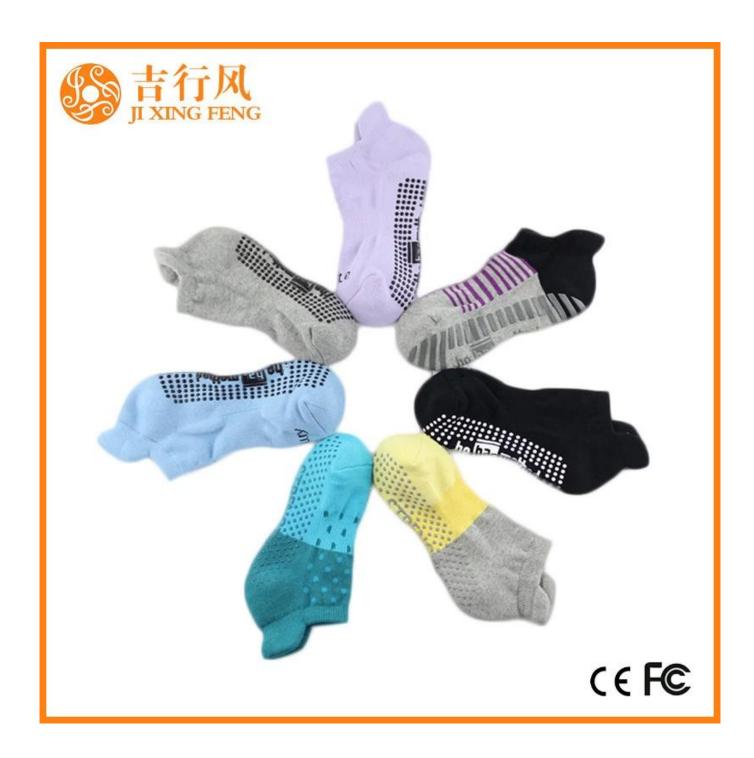

Material: 82% cotton 13% polyester 5% spandex

Color: grey,yellow,blue or as customized

Size: women or as customized

MOQ: 1200 pairs / color

Feature: professional, breathable, sweat-absorbent, non slip

Packing: as per customer's requirment

#### Function and Features

| Brand Name:  | JIXINGFENG                        | Style:     | yoga socks production in china      |
|--------------|-----------------------------------|------------|-------------------------------------|
| Supply Type: | OEM / ODM, customized manufacture | Material:  | 82% cotton 13% polyester 5% spandex |
| Technics:    | Knitted                           | Age Group: | women                               |

| Place of Origin:  | Guangdong, China (Mainland)          | Size:   | 18-20 cm                      |
|-------------------|--------------------------------------|---------|-------------------------------|
| Year Established: | 2003                                 | Weight: | 55-60 g/pair                  |
| Main Markets:     | Europe, North America, Oceania, Asia | Season: | Spring, Autumn, Winter        |
| Quality:          | best quality                         | Colour: | grey, yellow, blue,           |
| Feature:          | Breathable, Eco-Friendly, Quick Dry  | MOQ:    | 1000 pairs / color            |
| Sample:           | we can do samples for you            | Logo:   | We can put your logo on socks |