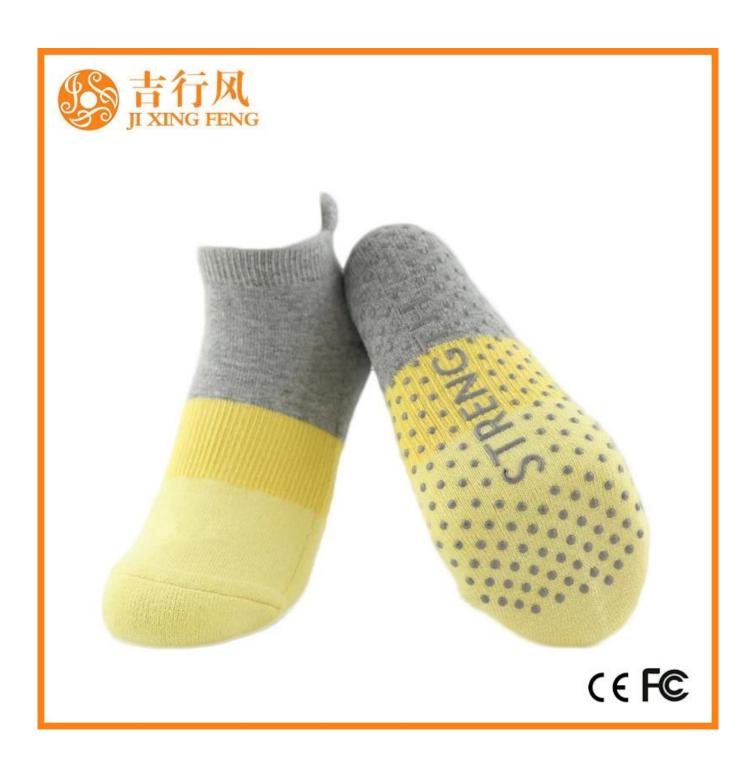

Material: 82% cotton 13% polyester 5% spandex

Color: grey,yellow,blue or as customized

Size: women or as customized

MOQ: 1200 pairs / color

Feature: professional, breathable, sweat-absorbent, non slip

Packing: as per customer's requirment

#### Function and Features

| Brand Name:  | JIXINGFENG                        | Style:     | yoga socks production in china      |
|--------------|-----------------------------------|------------|-------------------------------------|
| Supply Type: | OEM / ODM, customized manufacture | Material:  | 82% cotton 13% polyester 5% spandex |
| Technics:    | Knitted                           | Age Group: | women                               |

| Place of Origin:  | Guangdong, China (Mainland)          | Size:   | 18-20 cm                      |
|-------------------|--------------------------------------|---------|-------------------------------|
| Year Established: | 2003                                 | Weight: | 55-60 g/pair                  |
| Main Markets:     | Europe, North America, Oceania, Asia | Season: | Spring, Autumn, Winter        |
| Quality:          | best quality                         | Colour: | grey, yellow, blue,           |
| Feature:          | Breathable, Eco-Friendly, Quick Dry  | MOQ:    | 1000 pairs / color            |
| Sample:           | we can do samples for you            | Logo:   | We can put your logo on socks |