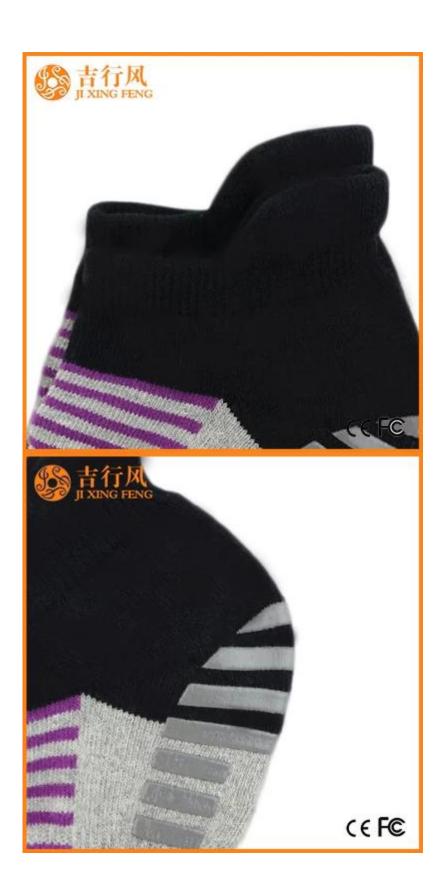

Material: 82% cotton 13% polyester 5% spandex

Color: grey,yellow,blue or as customized

Size: women or as customized

MOQ: 1200 pairs / color

Feature: professional, breathable, sweat-absorbent, non slip

Packing: as per customer's requirment

#### Function and Features

| Brand Name:  | JIXINGFENG                        | Style:     | yoga socks production in china      |
|--------------|-----------------------------------|------------|-------------------------------------|
| Supply Type: | OEM / ODM, customized manufacture | Material:  | 82% cotton 13% polyester 5% spandex |
| Technics:    | Knitted                           | Age Group: | women                               |

| Place of Origin:  | Guangdong, China (Mainland)          | Size:   | 18-20 cm                      |
|-------------------|--------------------------------------|---------|-------------------------------|
| Year Established: | 2003                                 | Weight: | 55-60 g/pair                  |
| Main Markets:     | Europe, North America, Oceania, Asia | Season: | Spring, Autumn, Winter        |
| Quality:          | best quality                         | Colour: | grey, yellow, blue,           |
| Feature:          | Breathable, Eco-Friendly, Quick Dry  | MOQ:    | 1000 pairs / color            |
| Sample:           | we can do samples for you            | Logo:   | We can put your logo on socks |