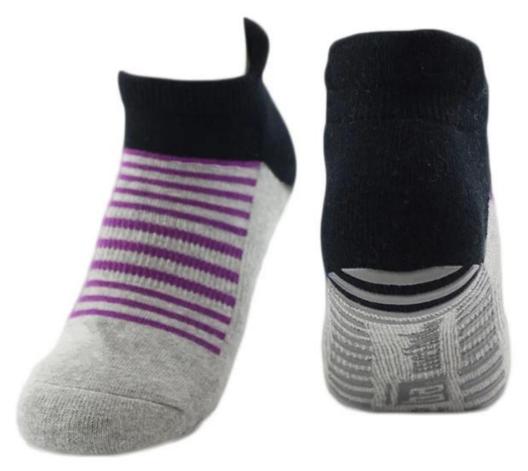

Material: 82% cotton 13% polyester 5% spandex

Color: grey,yellow,blue or as customized

Size: women or as customized

MOQ: 1200 pairs / color

Feature: professional, breathable, sweat-absorbent, non slip

Packing: as per customer's requirment

#### Function and Features

| Brand Name:  | JIXINGFENG                        | Style:     | yoga socks production in china      |
|--------------|-----------------------------------|------------|-------------------------------------|
| Supply Type: | OEM / ODM, customized manufacture | Material:  | 82% cotton 13% polyester 5% spandex |
| Technics:    | Knitted                           | Age Group: | women                               |

| Place of Origin:  | Guangdong, China (Mainland)          | Size:   | 18-20 cm                      |
|-------------------|--------------------------------------|---------|-------------------------------|
| Year Established: | 2003                                 | Weight: | 55-60 g/pair                  |
| Main Markets:     | Europe, North America, Oceania, Asia | Season: | Spring, Autumn, Winter        |
| Quality:          | best quality                         | Colour: | grey, yellow, blue,           |
| Feature:          | Breathable, Eco-Friendly, Quick Dry  | MOQ:    | 1000 pairs / color            |
| Sample:           | we can do samples for you            | Logo:   | We can put your logo on socks |