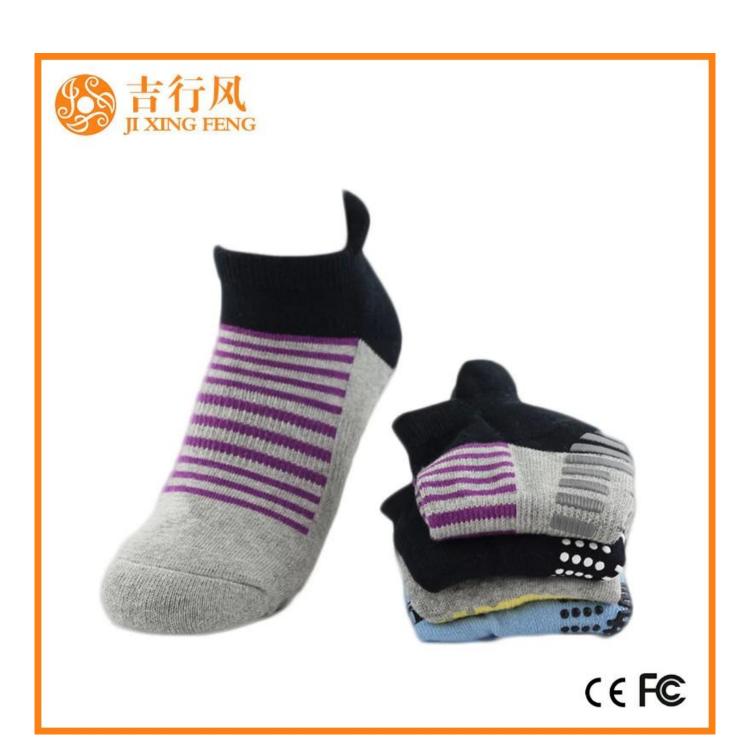

Material: 82% cotton 13% polyester 5% spandex

Color: grey,yellow,blue or as customized

Size: women or as customized

MOQ: 1200 pairs / color

Feature: professional, breathable, sweat-absorbent, non slip

Packing: as per customer's requirment

#### Function and Features

| Brand Name:  | JIXINGFENG                        | Style:     | yoga socks production in china      |
|--------------|-----------------------------------|------------|-------------------------------------|
| Supply Type: | OEM / ODM, customized manufacture | Material:  | 82% cotton 13% polyester 5% spandex |
| Technics:    | Knitted                           | Age Group: | women                               |

| Place of Origin:  | Guangdong, China (Mainland)          | Size:   | 18-20 cm                      |
|-------------------|--------------------------------------|---------|-------------------------------|
| Year Established: | 2003                                 | Weight: | 55-60 g/pair                  |
| Main Markets:     | Europe, North America, Oceania, Asia | Season: | Spring, Autumn, Winter        |
| Quality:          | best quality                         | Colour: | grey, yellow, blue,           |
| Feature:          | Breathable, Eco-Friendly, Quick Dry  | MOQ:    | 1000 pairs / color            |
| Sample:           | we can do samples for you            | Logo:   | We can put your logo on socks |