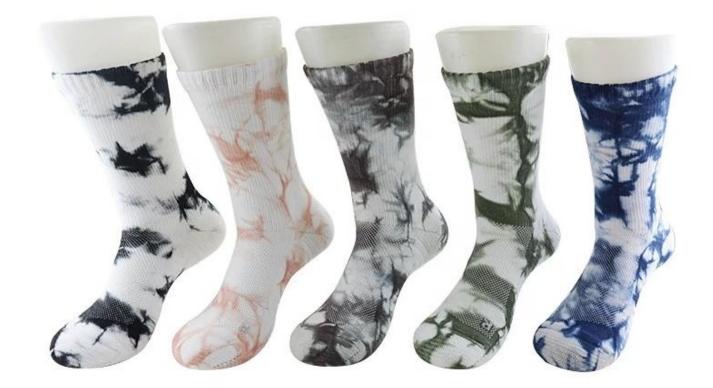

First name: China Tie-dye Socks Manufacturer
Material: 70% polyester 25% cotton 5% spandex
Color: custom any color
Size: men, women or as personalized
MOQ: 1000 pairs
Feature: Fashion, Popular, Breathable, Comfortable
Packaging: According to customer requirements
Commercial term: EXW or FOB.

#### Function and characteristics

| Brand name:     | Jixingfeng.                     | Style:      | China Tie-dye Socks on Sale         |
|-----------------|---------------------------------|-------------|-------------------------------------|
| Type of supply: | OEM / ODM, custom manufacturing | i Materiai: | 70% polyester 25% cotton 5% spandex |

| Techniques:       | 360 ° Knitted Digital Thermal<br>Transfer Print | Age range: | men women                     |
|-------------------|-------------------------------------------------|------------|-------------------------------|
| Place of origin:  | Guangdong, China (continent)                    | Dimension: | 44 cm                         |
| Established year: | 2003.                                           | Weight:    | 85 g / pair                   |
| Main markets:     | Europe, North America, Oceania, Asia            | Season:    | Spring Summer Autumn Winter   |
| Quality:          | B.East quality                                  | Color:     | any color                     |
| Characteristic:   | Breathable, ecological, quick dry               | MOQ:       | 1000 pairs                    |
| Sample:           | W.and I can make samples for you                | Logo:      | We can put your logo on socks |