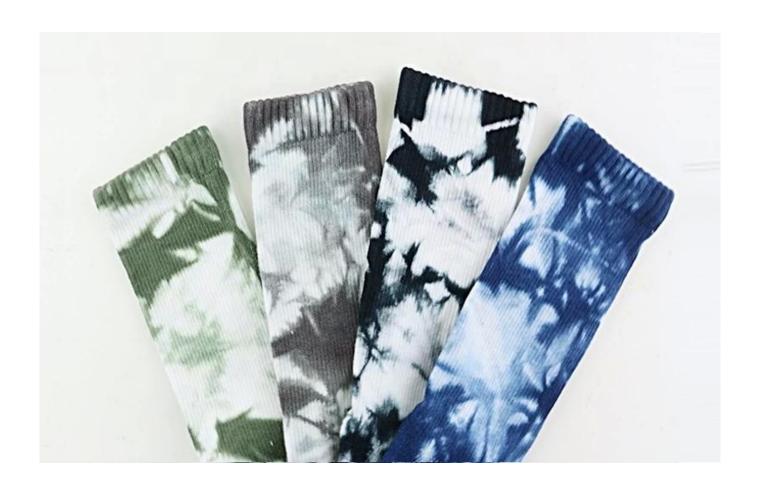

First name: China Tie-dye Socks Manufacturer
Material: 70% polyester 25% cotton 5% spandex
Color: custom any color
Size: men, women or as personalized
MOQ: 1000 pairs
Feature: Fashion, Popular, Breathable, Comfortable
Packaging: According to customer requirements
Commercial term: EXW or FOB.

#### Function and characteristics

| Brand name:     | Jixingfeng.                     | Style:      | China Tie-dye Socks on Sale         |
|-----------------|---------------------------------|-------------|-------------------------------------|
| Type of supply: | OEM / ODM, custom manufacturing | i Materiai: | 70% polyester 25% cotton 5% spandex |

| Techniques:       | 360 ° Knitted Digital Thermal<br>Transfer Print | Age range: | men women                     |
|-------------------|-------------------------------------------------|------------|-------------------------------|
| Place of origin:  | Guangdong, China (continent)                    | Dimension: | 44 cm                         |
| Established year: | 2003.                                           | Weight:    | 85 g / pair                   |
| Main markets:     | Europe, North America, Oceania, Asia            | Season:    | Spring Summer Autumn Winter   |
| Quality:          | B.East quality                                  | Color:     | any color                     |
| Characteristic:   | Breathable, ecological, quick dry               | MOQ:       | 1000 pairs                    |
| Sample:           | W.and I can make samples for you                | Logo:      | We can put your logo on socks |