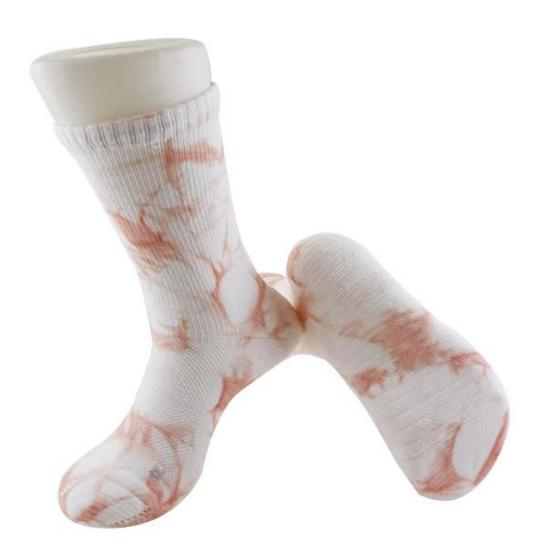

First name: China Tie-dye Socks Manufacturer
Material: 70% polyester 25% cotton 5% spandex
Color: custom any color
Size: men, women or as personalized
MOQ: 1000 pairs
Feature: Fashion, Popular, Breathable, Comfortable
Packaging: According to customer requirements
Commercial term: EXW or FOB.

#### Function and characteristics

| Brand name:     | Jixingfeng.                     | Style:      | China Tie-dye Socks on Sale         |
|-----------------|---------------------------------|-------------|-------------------------------------|
| Type of supply: | OEM / ODM, custom manufacturing | i Materiai: | 70% polyester 25% cotton 5% spandex |

| Techniques:       | 360 ° Knitted Digital Thermal<br>Transfer Print | Age range: | men women                     |
|-------------------|-------------------------------------------------|------------|-------------------------------|
| Place of origin:  | Guangdong, China (continent)                    | Dimension: | 44 cm                         |
| Established year: | 2003.                                           | Weight:    | 85 g / pair                   |
| Main markets:     | Europe, North America, Oceania, Asia            | Season:    | Spring Summer Autumn Winter   |
| Quality:          | B.East quality                                  | Color:     | any color                     |
| Characteristic:   | Breathable, ecological, quick dry               | MOQ:       | 1000 pairs                    |
| Sample:           | W.and I can make samples for you                | Logo:      | We can put your logo on socks |