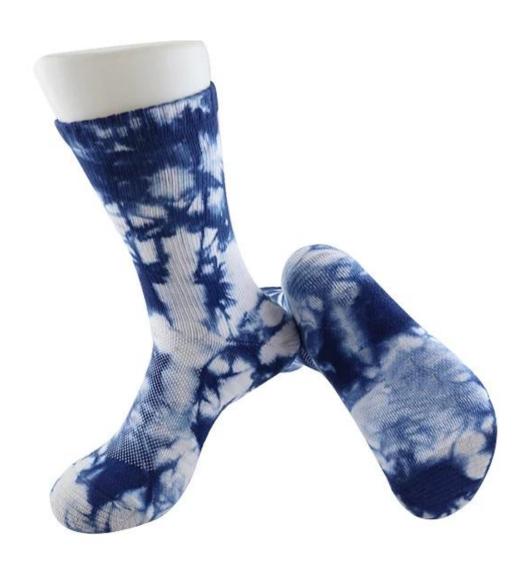

First name: China Tie-dye Socks Manufacturer
Material: 70% polyester 25% cotton 5% spandex
Color: custom any color
Size: men, women or as personalized
MOQ: 1000 pairs
Feature: Fashion, Popular, Breathable, Comfortable
Packaging: According to customer requirements
Commercial term: EXW or FOB.

#### Function and characteristics

| Brand name:     | Jixingfeng.                     | Style:      | China Tie-dye Socks on Sale         |
|-----------------|---------------------------------|-------------|-------------------------------------|
| Type of supply: | OEM / ODM, custom manufacturing | i Materiai: | 70% polyester 25% cotton 5% spandex |

| Techniques:       | 360 ° Knitted Digital Thermal<br>Transfer Print | Age range: | men women                     |
|-------------------|-------------------------------------------------|------------|-------------------------------|
| Place of origin:  | Guangdong, China (continent)                    | Dimension: | 44 cm                         |
| Established year: | 2003.                                           | Weight:    | 85 g / pair                   |
| Main markets:     | Europe, North America, Oceania, Asia            | Season:    | Spring Summer Autumn Winter   |
| Quality:          | B.East quality                                  | Color:     | any color                     |
| Characteristic:   | Breathable, ecological, quick dry               | MOQ:       | 1000 pairs                    |
| Sample:           | W.and I can make samples for you                | Logo:      | We can put your logo on socks |