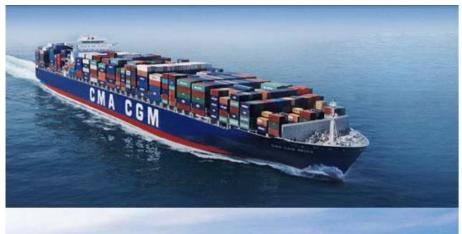

### **Packaging and shipping:**

- A pair of a small polybag, a dozen a large polyeban, 360 pairs in a cardboard.
   or according to customer requirements.
   Shipping by sea, air, express delivery.