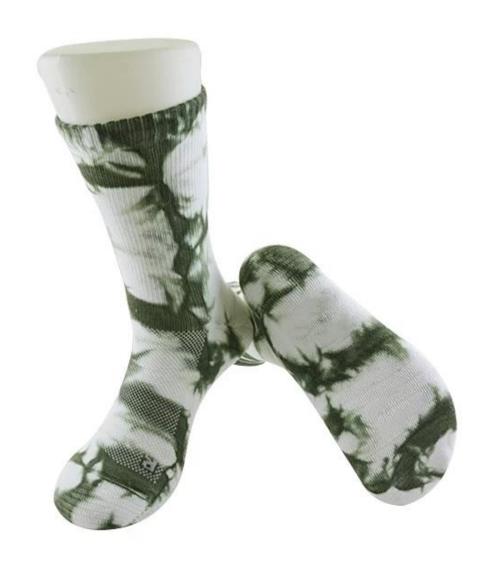

First name: China Tie-dye Socks Manufacturer
Material: 70% polyester 25% cotton 5% spandex
Color: custom any color
Size: men, women or as personalized
MOQ: 1000 pairs
Feature: Fashion, Popular, Breathable, Comfortable
Packaging: According to customer requirements
Commercial term: EXW or FOB.

#### Function and characteristics

| Brand name:     | Jixingfeng.                     | Style:      | China Tie-dye Socks on Sale         |
|-----------------|---------------------------------|-------------|-------------------------------------|
| Type of supply: | OEM / ODM, custom manufacturing | i Materiai: | 70% polyester 25% cotton 5% spandex |

| Techniques:       | 360 ° Knitted Digital Thermal<br>Transfer Print | Age range: | men women                     |
|-------------------|-------------------------------------------------|------------|-------------------------------|
| Place of origin:  | Guangdong, China (continent)                    | Dimension: | 44 cm                         |
| Established year: | 2003.                                           | Weight:    | 85 g / pair                   |
| Main markets:     | Europe, North America, Oceania, Asia            | Season:    | Spring Summer Autumn Winter   |
| Quality:          | B.East quality                                  | Color:     | any color                     |
| Characteristic:   | Breathable, ecological, quick dry               | MOQ:       | 1000 pairs                    |
| Sample:           | W.and I can make samples for you                | Logo:      | We can put your logo on socks |