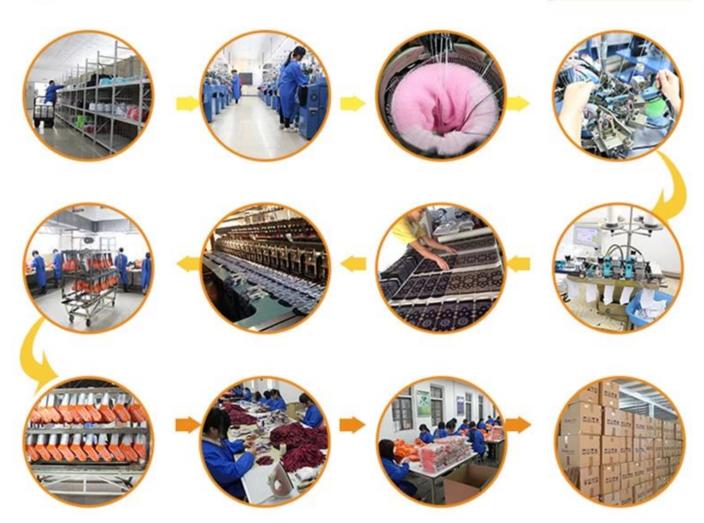

---------------------|------------|-------------------------------|
| Place of origin:  | Guangdong, China (continent)                    | Dimension: | 44 cm                         |
| Established year: | 2003.                                           | Weight:    | 85 g / pair                   |
| Main markets:     | Europe, North America, Oceania, Asia            | Season:    | Spring Summer Autumn Winter   |
| Quality:          | B.East quality                                  | Color:     | any color                     |
| Characteristic:   | Breathable, ecological, quick dry               | MOQ:       | 1000 pairs                    |
| Sample:           | W.and I can make samples for you                | Logo:      | We can put your logo on socks |



## **Production Process**



### **Packaging and shipping:**

- A pair of a small polybag, a dozen a large polyeban, 360 pairs in a cardboard.
   or according to customer requirements.
   Shipping by sea, air, express delivery.



















## Our Team















## **Contact Information**

TEL:86-0757-85657751

FAX:86-0757-85623331

MP:86-13326795658

E-MAIL:jixingfeng@jxffactory.com

ADDRESS: Dabu Management Area, Lishui Town,

Nanhai District, Foshan City, Guang Dong

Your satisfaction is our ultimate goal!