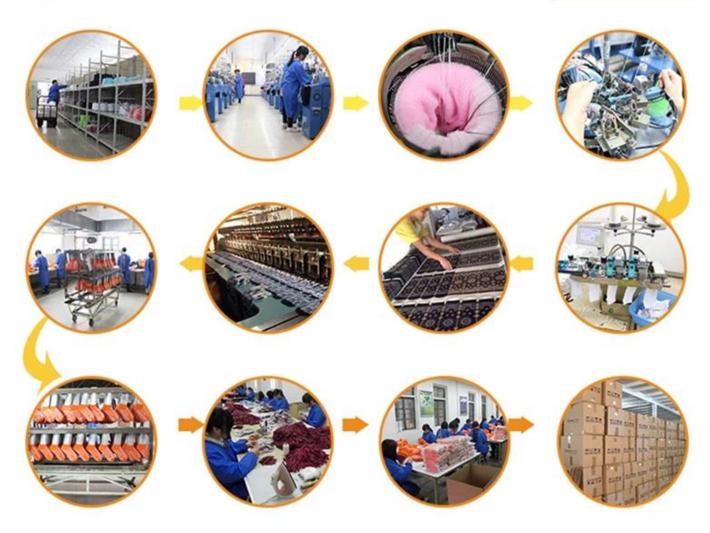

igin:  | Guangdong, China (Mainland)          | Size:       | 7.5 * 9 cm                     |
| Year Established: | 2003                                 | Weight:     | 25-30 g / piece                |
| Main Markets:     | Europe, North America, Oceania, Asia | Season:     | Spring, Summer, Autumn, Winter |

| Quality: | best quality                                | Colour: | pink, green, blue, orange, white,<br>black |
|----------|---------------------------------------------|---------|--------------------------------------------|
| Feature: | sweat-absorbent, Eco-Friendly, Quick<br>Dry | MOQ:    | 1000 pieces / color                        |
| Sample:  | we can do samples for you                   | Logo:   | We can put your logo on socks              |





## **Production Process**



## **Packing & Shipping:**

- 1)one pair in a polybag, 1 dozen in a big polybag, 360 pairs one carton. 2)or as per customer's requirment. 3)shipping by sea,air,express delivery.



### **Company Information:**

Over a Decade of Sock Manufacturing Experience

Founded in 2003, Jixingfeng Knitting Factory is a professional OEM socks and tights hosiery manufacturer which has more than 200 machines and hundred-odd workers. With over 14-year experience, we can provide you with strong technical support.

#### Offering a Wide Range of Products

Our main products include all kinds of men, women, children and baby socks, and also mobile bags, leggings, headbands and many different knitted products. So you're able to find the products you need easily from us.

### **Monthly Production Capacity of 4