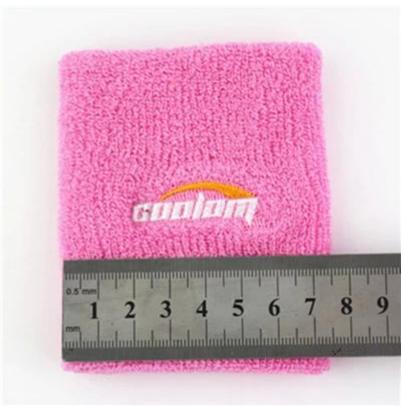

#### Function and Features[]

|                   |                                      | <del></del> |                                |
|-------------------|--------------------------------------|-------------|--------------------------------|
| Brand Name:       | JIXINGFENG                           | Style:      | sports cotton towel wristband  |
| Supply Type:      | OEM / ODM, customized manufacture    | Material:   | 88% cotton 12% spandex         |
| Technics:         | Knitted                              | Age Group:  | teenager, adult                |
| Place of Origin:  | Guangdong, China (Mainland)          | Size:       | 7.5 * 9 cm                     |
| Year Established: | 2003                                 | Weight:     | 25-30 g / piece                |
| Main Markets:     | Europe, North America, Oceania, Asia | Season:     | Spring, Summer, Autumn, Winter |