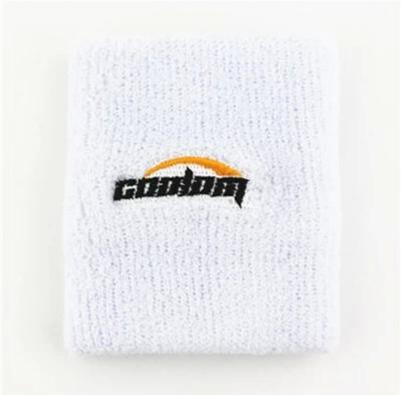

Material: 88% cotton 12% spandex
Color: pink,green,blue,orange,white,black or as customized
Size: 7.5 \* 9 cm
MOQ: 1000 pieces / color
Feature: sweat-absorbent.soft.sportv.breathable
Packing: as per customer's requirment
Trade Term: EXW or FOB

#### Function and Features[]

|                   |                                      | <del></del> |                                |
|-------------------|--------------------------------------|-------------|--------------------------------|
| Brand Name:       | JIXINGFENG                           | Style:      | sports cotton towel wristband  |
| Supply Type:      | OEM / ODM, customized manufacture    | Material:   | 88% cotton 12% spandex         |
| Technics:         | Knitted                              | Age Group:  | teenager, adult                |
| Place of Origin:  | Guangdong, China (Mainland)          | Size:       | 7.5 * 9 cm                     |
| Year Established: | 2003                                 | Weight:     | 25-30 g / piece                |
| Main Markets:     | Europe, North America, Oceania, Asia | Season:     | Spring, Summer, Autumn, Winter |

| Quality: | best quality                                | Colour: | pink, green, blue, orange, white,<br>black |
|----------|---------------------------------------------|---------|--------------------------------------------|
| Feature: | sweat-absorbent, Eco-Friendly, Quick<br>Dry | MOQ:    | 1000 pieces / color                        |
| Sample:  | we can do samples for you                   | Logo:   | We can put your logo on socks              |