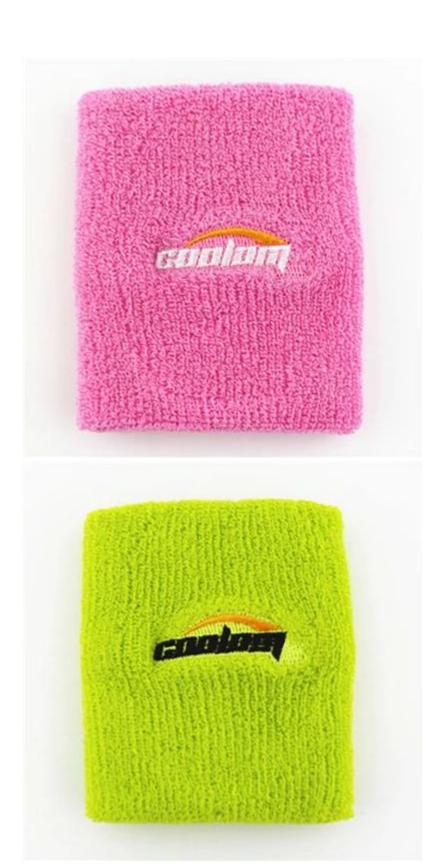

Material: 88% cotton 12% spandex
Color: pink,green,blue,orange,white,black or as customized
Size: 7.5 \* 9 cm
MOQ: 1000 pieces / color
Feature: sweat-absorbent.soft.sportv.breathable
Packing: as per customer's requirment
Trade Term: EXW or FOB

#### Function and Features[]

|                   |                                      | <del></del> |                                |
|-------------------|--------------------------------------|-------------|--------------------------------|
| Brand Name:       | JIXINGFENG                           | Style:      | sports cotton towel wristband  |
| Supply Type:      | OEM / ODM, customized manufacture    | Material:   | 88% cotton 12% spandex         |
| Technics:         | Knitted                              | Age Group:  | teenager, adult                |
| Place of Origin:  | Guangdong, China (Mainland)          | Size:       | 7.5 * 9 cm                     |
| Year Established: | 2003                                 | Weight:     | 25-30 g / piece                |
| Main Markets:     | Europe, North America, Oceania, Asia | Season:     | Spring, Summer, Autumn, Winter |

| Quality: | best quality                                | Colour: | pink, green, blue, orange, white,<br>black |
|----------|---------------------------------------------|---------|--------------------------------------------|
| Feature: | sweat-absorbent, Eco-Friendly, Quick<br>Dry | MOQ:    | 1000 pieces / color                        |
| Sample:  | we can do samples for you                   | Logo:   | We can put your logo on socks              |