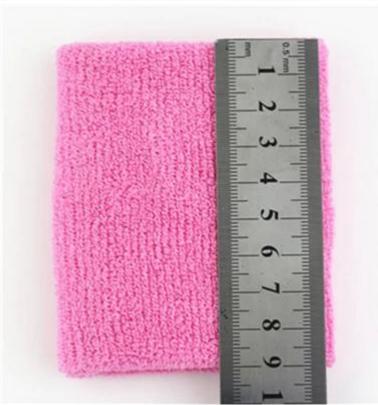

#### Function and Features[]

|                   |                                      | <del></del> |                                |
|-------------------|--------------------------------------|-------------|--------------------------------|
| Brand Name:       | JIXINGFENG                           | Style:      | sports cotton towel wristband  |
| Supply Type:      | OEM / ODM, customized manufacture    | Material:   | 88% cotton 12% spandex         |
| Technics:         | Knitted                              | Age Group:  | teenager, adult                |
| Place of Origin:  | Guangdong, China (Mainland)          | Size:       | 7.5 * 9 cm                     |
| Year Established: | 2003                                 | Weight:     | 25-30 g / piece                |
| Main Markets:     | Europe, North America, Oceania, Asia | Season:     | Spring, Summer, Autumn, Winter |