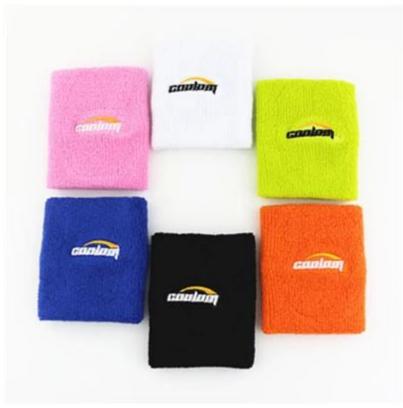

#### Function and Features[]

|                   |                                      | <del></del> |                                |
|-------------------|--------------------------------------|-------------|--------------------------------|
| Brand Name:       | JIXINGFENG                           | Style:      | sports cotton towel wristband  |
| Supply Type:      | OEM / ODM, customized manufacture    | Material:   | 88% cotton 12% spandex         |
| Technics:         | Knitted                              | Age Group:  | teenager, adult                |
| Place of Origin:  | Guangdong, China (Mainland)          | Size:       | 7.5 * 9 cm                     |
| Year Established: | 2003                                 | Weight:     | 25-30 g / piece                |
| Main Markets:     | Europe, North America, Oceania, Asia | Season:     | Spring, Summer, Autumn, Winter |

| Quality: | best quality                                | Colour: | pink, green, blue, orange, white,<br>black |
|----------|---------------------------------------------|---------|--------------------------------------------|
| Feature: | sweat-absorbent, Eco-Friendly, Quick<br>Dry | MOQ:    | 1000 pieces / color                        |
| Sample:  | we can do samples for you                   | Logo:   | We can put your logo on socks              |