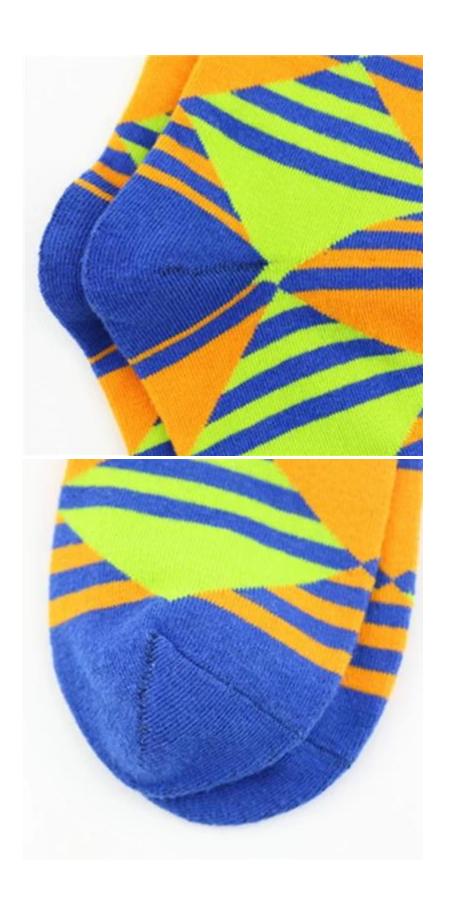

Material: 72% cotton 23% polyester 5% spandex Color: green,blue or as customized Size: men,teenager MOQ: 1000 pairs / color Feature: comfortable.warm.unique.breathable Packing: as per customer's requirment Trade Term: EXW or FOB

#### Function and Features[]

| Brand Name:       | JIXINGFENG                        | Style:     | 100% cotton man sock                |
|-------------------|-----------------------------------|------------|-------------------------------------|
| Supply Type:      | OEM / ODM, customized manufacture | Material:  | 72% cotton 23% polyester 5% spandex |
| Technics:         | Knitted                           | Age Group: | men,teenager                        |
| Place of Origin:  | Guangdong, China (Mainland)       | Size:      | 20-22 cm                            |
| Year Established: | 2003                              | Weight:    | 55-65 g / pair                      |

| Main Markets: | Europe, North America, Oceania, Asia | Season: | Spring, Summer, Autumn, Winter |
|---------------|--------------------------------------|---------|--------------------------------|
| Quality:      | best quality                         | Colour: | green,blue                     |
| Feature:      | Breathable, Eco-Friendly, Quick Dry  | MOQ:    | 1000 pairs / color             |
| Sample:       | we can do samples for you            | Logo:   | We can put your logo on socks  |