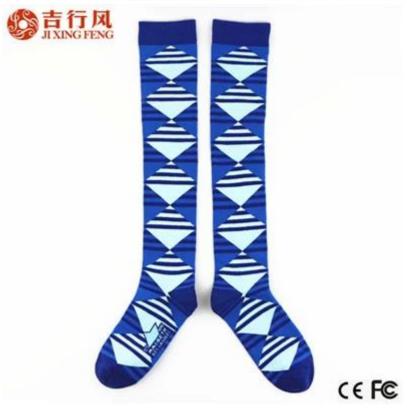

Material: 72% cotton 23% polyester 5% spandex Color: green,blue or as customized Size: men,teenager MOQ: 1000 pairs / color Feature: comfortable.warm.unique.breathable Packing: as per customer's requirment Trade Term: EXW or FOB

#### Function and Features[]

| Brand Name:       | JIXINGFENG                        | Style:     | 100% cotton man sock                |
|-------------------|-----------------------------------|------------|-------------------------------------|
| Supply Type:      | OEM / ODM, customized manufacture | Material:  | 72% cotton 23% polyester 5% spandex |
| Technics:         | Knitted                           | Age Group: | men,teenager                        |
| Place of Origin:  | Guangdong, China (Mainland)       | Size:      | 20-22 cm                            |
| Year Established: | 2003                              | Weight:    | 55-65 g / pair                      |

| Main Markets: | Europe, North America, Oceania, Asia | Season: | Spring, Summer, Autumn, Winter |
|---------------|--------------------------------------|---------|--------------------------------|
| Quality:      | best quality                         | Colour: | green,blue                     |
| Feature:      | Breathable, Eco-Friendly, Quick Dry  | MOQ:    | 1000 pairs / color             |
| Sample:       | we can do samples for you            | Logo:   | We can put your logo on socks  |