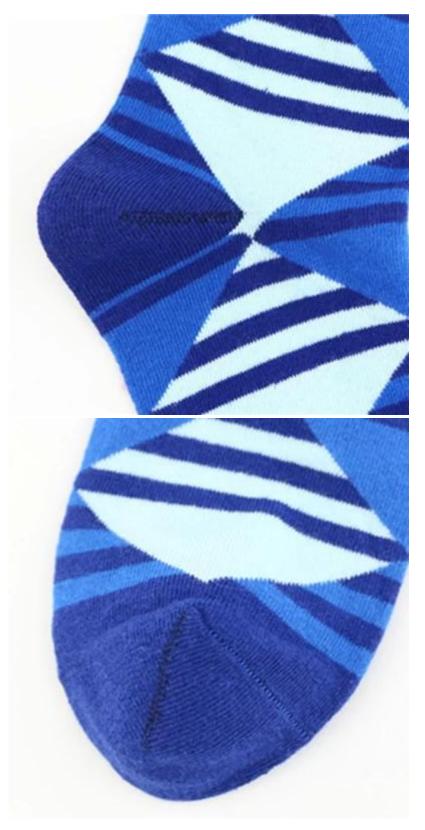

Material: 72% cotton 23% polyester 5% spandex Color: green,blue or as customized Size: men,teenager MOQ: 1000 pairs / color Feature: comfortable.warm.unique.breathable Packing: as per customer's requirment Trade Term: EXW or FOB

#### Function and Features[]

| Brand Name:       | JIXINGFENG                        | Style:     | 100% cotton man sock                |
|-------------------|-----------------------------------|------------|-------------------------------------|
| Supply Type:      | OEM / ODM, customized manufacture | Material:  | 72% cotton 23% polyester 5% spandex |
| Technics:         | Knitted                           | Age Group: | men,teenager                        |
| Place of Origin:  | Guangdong, China (Mainland)       | Size:      | 20-22 cm                            |
| Year Established: | 2003                              | Weight:    | 55-65 g / pair                      |

| Main Markets: | Europe, North America, Oceania, Asia | Season: | Spring, Summer, Autumn, Winter |
|---------------|--------------------------------------|---------|--------------------------------|
| Quality:      | best quality                         | Colour: | green,blue                     |
| Feature:      | Breathable, Eco-Friendly, Quick Dry  | MOQ:    | 1000 pairs / color             |
| Sample:       | we can do samples for you            | Logo:   | We can put your logo on socks  |