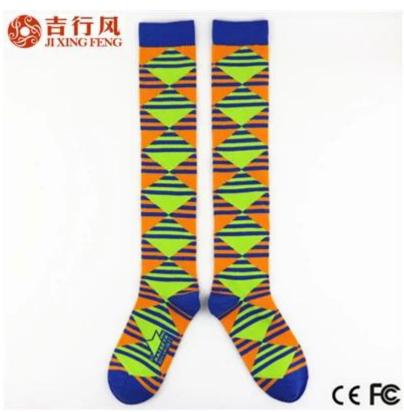

Material: 72% cotton 23% polyester 5% spandex Color: green,blue or as customized Size: men,teenager MOQ: 1000 pairs / color Feature: comfortable.warm.unique.breathable Packing: as per customer's requirment Trade Term: EXW or FOB

#### Function and Features[]

| Brand Name:       | JIXINGFENG                        | Style:     | 100% cotton man sock                |
|-------------------|-----------------------------------|------------|-------------------------------------|
| Supply Type:      | OEM / ODM, customized manufacture | Material:  | 72% cotton 23% polyester 5% spandex |
| Technics:         | Knitted                           | Age Group: | men,teenager                        |
| Place of Origin:  | Guangdong, China (Mainland)       | Size:      | 20-22 cm                            |
| Year Established: | 2003                              | Weight:    | 55-65 g / pair                      |

| Main Markets: | Europe, North America, Oceania, Asia | Season: | Spring, Summer, Autumn, Winter |
|---------------|--------------------------------------|---------|--------------------------------|
| Quality:      | best quality                         | Colour: | green,blue                     |
| Feature:      | Breathable, Eco-Friendly, Quick Dry  | MOQ:    | 1000 pairs / color             |
| Sample:       | we can do samples for you            | Logo:   | We can put your logo on socks  |