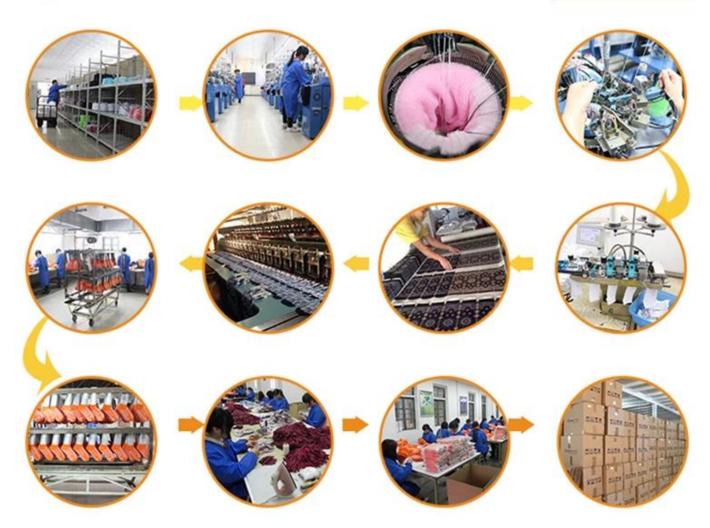

enager                        |
| Place of Origin:  | Guangdong, China (Mainland)       | Size:      | 20-22 cm                            |
| Year Established: | 2003                              | Weight:    | 55-65 g / pair                      |

| Main Markets: | Europe, North America, Oceania, Asia | Season: | Spring, Summer, Autumn, Winter |
|---------------|--------------------------------------|---------|--------------------------------|
| Quality:      | best quality                         | Colour: | green,blue                     |
| Feature:      | Breathable, Eco-Friendly, Quick Dry  | MOQ:    | 1000 pairs / color             |
| Sample:       | we can do samples for you            | Logo:   | We can put your logo on socks  |



# More Product





# **Production Process**



## **Packing & Shipping:**

- 1)one pair a polybag, 1 dozen a big polybag, 360 pairs one carton. 2)or as per customer's requirment. 3)shipping by sea,air,express delivery.



### **Company Information:**

Over a Decade of Sock Manufacturing Experience

Founded in 2003, Jixingfeng Knitting Factory is a professional OEM socks and tights hosiery manufacturer which has more than 200 machines and hundred-odd workers. With over 14-year experience, we can provide you with strong technical support.

### Offering a Wide Range of Products

Our main products include all kinds of men, women, children and baby socks, and also mobile bags, leggings, headbands and many different knitted products. So you're able to find the products you need easily from us.

### **Monthly Production Capacity of 400,000