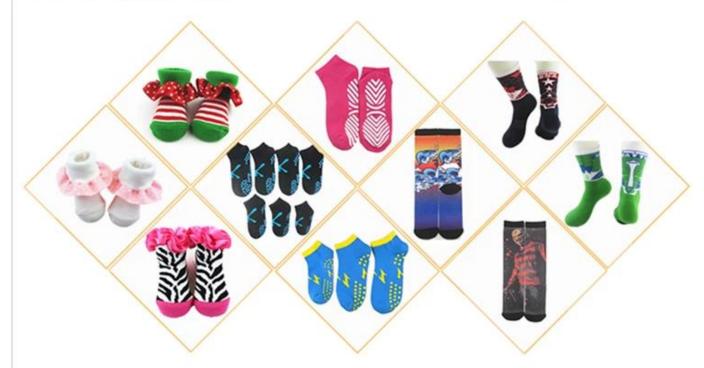

| Age Group: | men,teenager                        |
| Place of Origin:  | Guangdong, China (Mainland)       | Size:      | 20-22 cm                            |
| Year Established: | 2003                              | Weight:    | 55-65 g / pair                      |

| Main Markets: | Europe, North America, Oceania, Asia | Season: | Spring, Summer, Autumn, Winter |
|---------------|--------------------------------------|---------|--------------------------------|
| Quality:      | best quality                         | Colour: | green,blue                     |
| Feature:      | Breathable, Eco-Friendly, Quick Dry  | MOQ:    | 1000 pairs / color             |
| Sample:       | we can do samples for you            | Logo:   | We can put your logo on socks  |



# More Product





# **Production Process**



## **Packing & Shipping:**

- 1)one pair a polybag, 1 dozen a big polybag, 360 pairs one carton. 2)or as per customer's requirment. 3)shipping by sea,air,express delivery.



### **Company Information:**

Over a Decade of Sock Manufacturing Experience

Founded in 2003, Jixingfeng Knitting Factory is a professional OEM socks and tights hosiery manufacturer which has more than 200 machines and hundred-odd workers. With over 14-year experience, we can provide you with strong technical support.

### Offering a Wide Range of Products

Our main products include all kinds of men, women, children and baby socks, and also mobile bags, leggings, headbands and many different knitted products. So you're able to find the products you need easily from us.

### **Monthly P