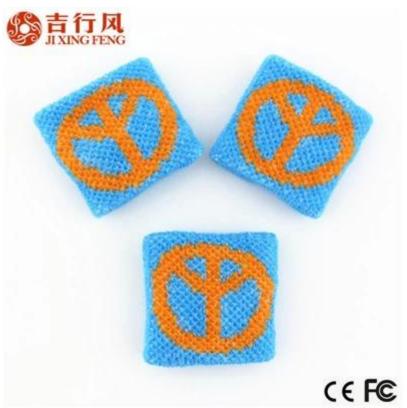

Material: 88% cotton 12% spandex
Color: yellow,pink,blue,red,green,orange,grey,purple or as customized
Size: 3 \* 3 cm,or as customized
MOQ: 10000 pieces / color
Feature: sweat-absorbent.comfortable.sporty,fashion
Packing: as per customer's requirment
Trade Term: EXW or FOB

#### Function and Features[]

| Brand Name:       | JIXINGFENG                           | Style:     | mini finger protector          |
|-------------------|--------------------------------------|------------|--------------------------------|
| Supply Type:      | OEM / ODM, customized manufacture    | Material:  | 88% cotton 12% spandex         |
| Technics:         | Knitted                              | Age Group: | teenager, adult                |
| Place of Origin:  | Guangdong, China (Mainland)          | Size:      | 3 * 3 cm                       |
| Year Established: | 2003                                 | Weight:    | 1.6-2 g / piece                |
| Main Markets:     | Europe, North America, Oceania, Asia | Season:    | Spring, Summer, Autumn, Winter |

| Quality: | best quality                                | Colour: | yellow, pink, blue, orange, grey, purple |
|----------|---------------------------------------------|---------|------------------------------------------|
| Feature: | sweat-absorbent, Eco-Friendly, Quick<br>Dry | MOQ:    | 10000 pieces / color                     |
| Sample:  | we can do samples for you                   | Logo:   | We can knitting your logo                |