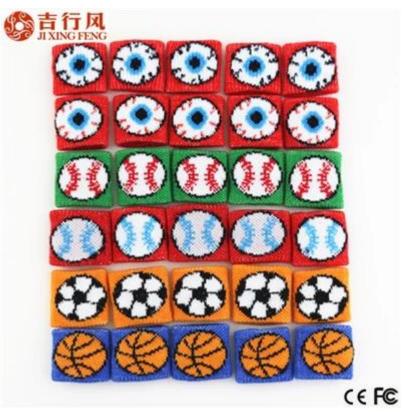

#### Function and Features[]

| Brand Name:       | JIXINGFENG                           | Style:     | mini finger protector          |
|-------------------|--------------------------------------|------------|--------------------------------|
| Supply Type:      | OEM / ODM, customized manufacture    | Material:  | 88% cotton 12% spandex         |
| Technics:         | Knitted                              | Age Group: | teenager, adult                |
| Place of Origin:  | Guangdong, China (Mainland)          | Size:      | 3 * 3 cm                       |
| Year Established: | 2003                                 | Weight:    | 1.6-2 g / piece                |
| Main Markets:     | Europe, North America, Oceania, Asia | Season:    | Spring, Summer, Autumn, Winter |

| Quality: | best quality                                | Colour: | yellow, pink, blue, orange, grey, purple |
|----------|---------------------------------------------|---------|------------------------------------------|
| Feature: | sweat-absorbent, Eco-Friendly, Quick<br>Dry | MOQ:    | 10000 pieces / color                     |
| Sample:  | we can do samples for you                   | Logo:   | We can knitting your logo                |