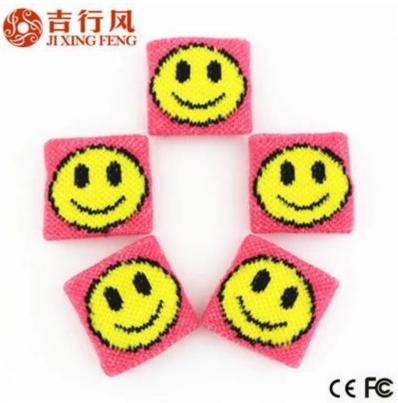

Material: 88% cotton 12% spandex
Color: yellow,pink,blue,red,green,orange,grey,purple or as customized
Size: 3 \* 3 cm,or as customized
MOQ: 10000 pieces / color
Feature: sweat-absorbent.comfortable.sporty,fashion
Packing: as per customer's requirment
Trade Term: EXW or FOB

#### Function and Features[]

| Brand Name:       | JIXINGFENG                           | Style:     | mini finger protector          |
|-------------------|--------------------------------------|------------|--------------------------------|
| Supply Type:      | OEM / ODM, customized manufacture    | Material:  | 88% cotton 12% spandex         |
| Technics:         | Knitted                              | Age Group: | teenager, adult                |
| Place of Origin:  | Guangdong, China (Mainland)          | Size:      | 3 * 3 cm                       |
| Year Established: | 2003                                 | Weight:    | 1.6-2 g / piece                |
| Main Markets:     | Europe, North America, Oceania, Asia | Season:    | Spring, Summer, Autumn, Winter |

| Quality: | best quality                                | Colour: | yellow, pink, blue, orange, grey, purple |
|----------|---------------------------------------------|---------|------------------------------------------|
| Feature: | sweat-absorbent, Eco-Friendly, Quick<br>Dry | MOQ:    | 10000 pieces / color                     |
| Sample:  | we can do samples for you                   | Logo:   | We can knitting your logo                |