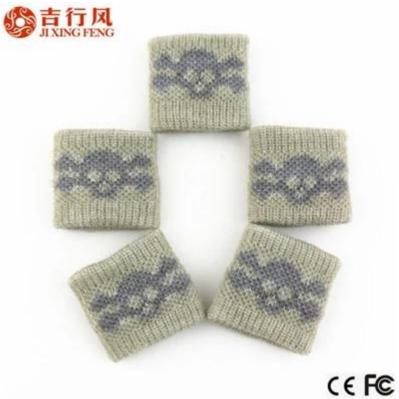

#### Function and Features[]

| Brand Name:       | JIXINGFENG                           | Style:     | mini finger protector          |
|-------------------|--------------------------------------|------------|--------------------------------|
| Supply Type:      | OEM / ODM, customized manufacture    | Material:  | 88% cotton 12% spandex         |
| Technics:         | Knitted                              | Age Group: | teenager, adult                |
| Place of Origin:  | Guangdong, China (Mainland)          | Size:      | 3 * 3 cm                       |
| Year Established: | 2003                                 | Weight:    | 1.6-2 g / piece                |
| Main Markets:     | Europe, North America, Oceania, Asia | Season:    | Spring, Summer, Autumn, Winter |

| Quality: | best quality                                | Colour: | yellow, pink, blue, orange, grey, purple |
|----------|---------------------------------------------|---------|------------------------------------------|
| Feature: | sweat-absorbent, Eco-Friendly, Quick<br>Dry | MOQ:    | 10000 pieces / color                     |
| Sample:  | we can do samples for you                   | Logo:   | We can knitting your logo                |