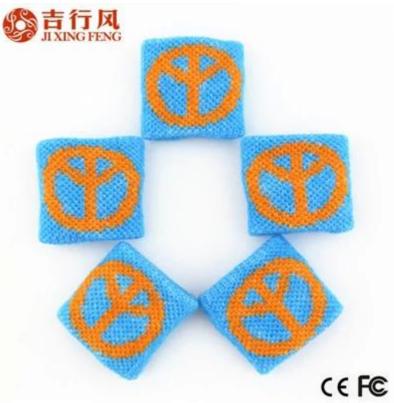

Material: 88% cotton 12% spandex
Color: yellow,pink,blue,red,green,orange,grey,purple or as customized
Size: 3 \* 3 cm,or as customized
MOQ: 10000 pieces / color
Feature: sweat-absorbent.comfortable.sporty,fashion
Packing: as per customer's requirment
Trade Term: EXW or FOB

#### Function and Features[]

| Brand Name:       | JIXINGFENG                           | Style:     | mini finger protector          |
|-------------------|--------------------------------------|------------|--------------------------------|
| Supply Type:      | OEM / ODM, customized manufacture    | Material:  | 88% cotton 12% spandex         |
| Technics:         | Knitted                              | Age Group: | teenager, adult                |
| Place of Origin:  | Guangdong, China (Mainland)          | Size:      | 3 * 3 cm                       |
| Year Established: | 2003                                 | Weight:    | 1.6-2 g / piece                |
| Main Markets:     | Europe, North America, Oceania, Asia | Season:    | Spring, Summer, Autumn, Winter |

| Quality: | best quality                                | Colour: | yellow, pink, blue, orange, grey, purple |
|----------|---------------------------------------------|---------|------------------------------------------|
| Feature: | sweat-absorbent, Eco-Friendly, Quick<br>Dry | MOQ:    | 10000 pieces / color                     |
| Sample:  | we can do samples for you                   | Logo:   | We can knitting your logo                |