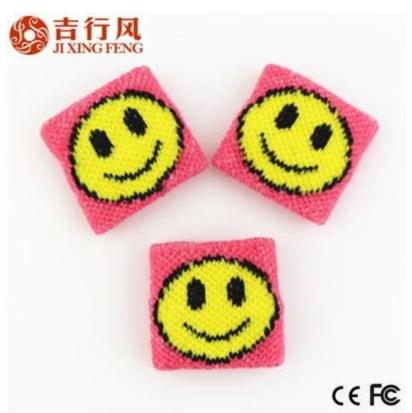

Material: 88% cotton 12% spandex
Color: yellow,pink,blue,red,green,orange,grey,purple or as customized
Size: 3 \* 3 cm,or as customized
MOQ: 10000 pieces / color
Feature: sweat-absorbent.comfortable.sporty,fashion
Packing: as per customer's requirment
Trade Term: EXW or FOB

#### Function and Features[]

| Brand Name:       | JIXINGFENG                           | Style:     | mini finger protector          |
|-------------------|--------------------------------------|------------|--------------------------------|
| Supply Type:      | OEM / ODM, customized manufacture    | Material:  | 88% cotton 12% spandex         |
| Technics:         | Knitted                              | Age Group: | teenager, adult                |
| Place of Origin:  | Guangdong, China (Mainland)          | Size:      | 3 * 3 cm                       |
| Year Established: | 2003                                 | Weight:    | 1.6-2 g / piece                |
| Main Markets:     | Europe, North America, Oceania, Asia | Season:    | Spring, Summer, Autumn, Winter |

| Quality: | best quality                                | Colour: | yellow, pink, blue, orange, grey, purple |
|----------|---------------------------------------------|---------|------------------------------------------|
| Feature: | sweat-absorbent, Eco-Friendly, Quick<br>Dry | MOQ:    | 10000 pieces / color                     |
| Sample:  | we can do samples for you                   | Logo:   | We can knitting your logo                |