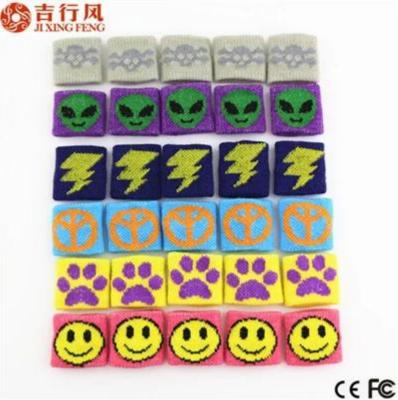

#### Function and Features[]

| Brand Name:       | JIXINGFENG                           | Style:     | mini finger protector          |
|-------------------|--------------------------------------|------------|--------------------------------|
| Supply Type:      | OEM / ODM, customized manufacture    | Material:  | 88% cotton 12% spandex         |
| Technics:         | Knitted                              | Age Group: | teenager, adult                |
| Place of Origin:  | Guangdong, China (Mainland)          | Size:      | 3 * 3 cm                       |
| Year Established: | 2003                                 | Weight:    | 1.6-2 g / piece                |
| Main Markets:     | Europe, North America, Oceania, Asia | Season:    | Spring, Summer, Autumn, Winter |

| Quality: | best quality                                | Colour: | yellow, pink, blue, orange, grey, purple |
|----------|---------------------------------------------|---------|------------------------------------------|
| Feature: | sweat-absorbent, Eco-Friendly, Quick<br>Dry | MOQ:    | 10000 pieces / color                     |
| Sample:  | we can do samples for you                   | Logo:   | We can knitting your logo                |