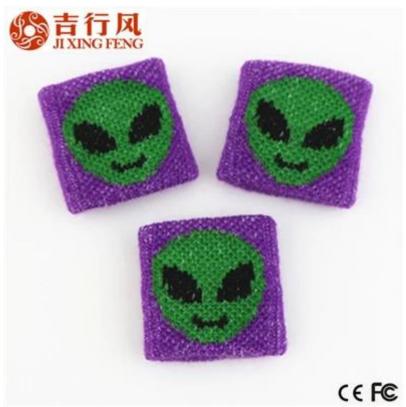

#### Function and Features[]

| Brand Name:       | JIXINGFENG                           | Style:     | mini finger protector          |
|-------------------|--------------------------------------|------------|--------------------------------|
| Supply Type:      | OEM / ODM, customized manufacture    | Material:  | 88% cotton 12% spandex         |
| Technics:         | Knitted                              | Age Group: | teenager, adult                |
| Place of Origin:  | Guangdong, China (Mainland)          | Size:      | 3 * 3 cm                       |
| Year Established: | 2003                                 | Weight:    | 1.6-2 g / piece                |
| Main Markets:     | Europe, North America, Oceania, Asia | Season:    | Spring, Summer, Autumn, Winter |

| Quality: | best quality                                | Colour: | yellow, pink, blue, orange, grey, purple |
|----------|---------------------------------------------|---------|------------------------------------------|
| Feature: | sweat-absorbent, Eco-Friendly, Quick<br>Dry | MOQ:    | 10000 pieces / color                     |
| Sample:  | we can do samples for you                   | Logo:   | We can knitting your logo                |