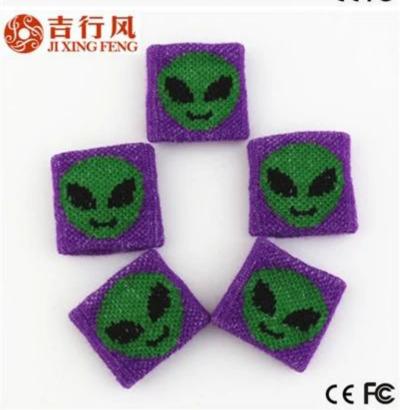

#### Function and Features[]

| Brand Name:       | JIXINGFENG                           | Style:     | mini finger protector          |
|-------------------|--------------------------------------|------------|--------------------------------|
| Supply Type:      | OEM / ODM, customized manufacture    | Material:  | 88% cotton 12% spandex         |
| Technics:         | Knitted                              | Age Group: | teenager, adult                |
| Place of Origin:  | Guangdong, China (Mainland)          | Size:      | 3 * 3 cm                       |
| Year Established: | 2003                                 | Weight:    | 1.6-2 g / piece                |
| Main Markets:     | Europe, North America, Oceania, Asia | Season:    | Spring, Summer, Autumn, Winter |

| Quality: | best quality                                | Colour: | yellow, pink, blue, orange, grey, purple |
|----------|---------------------------------------------|---------|------------------------------------------|
| Feature: | sweat-absorbent, Eco-Friendly, Quick<br>Dry | MOQ:    | 10000 pieces / color                     |
| Sample:  | we can do samples for you                   | Logo:   | We can knitting your logo                |