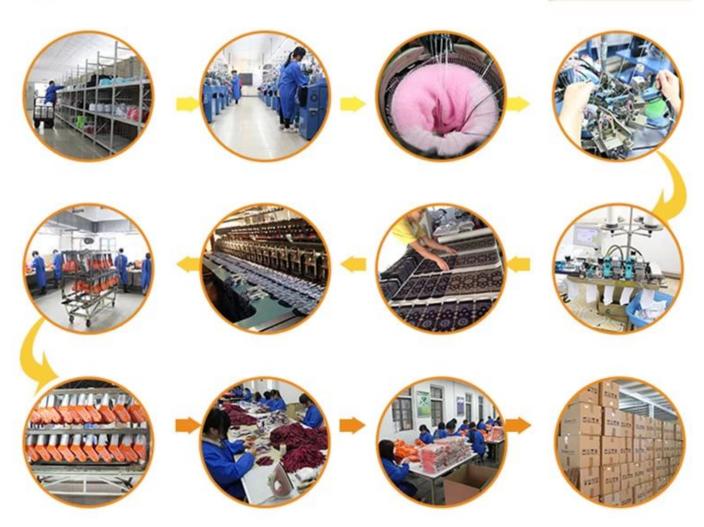

| Place of Origin:  | Guangdong, China (Mainland)          | Size:      | 3 * 3 cm                       |
| Year Established: | 2003                                 | Weight:    | 1.6-2 g / piece                |
| Main Markets:     | Europe, North America, Oceania, Asia | Season:    | Spring, Summer, Autumn, Winter |

| Quality: | best quality                                | Colour: | yellow, pink, blue, orange, grey, purple |
|----------|---------------------------------------------|---------|------------------------------------------|
| Feature: | sweat-absorbent, Eco-Friendly, Quick<br>Dry | MOQ:    | 10000 pieces / color                     |
| Sample:  | we can do samples for you                   | Logo:   | We can knitting your logo                |



# **Production Process**



### **Packing & Shipping:**

- 1)six pieces in a small polybag, 1000 pieces one carton.
- 2)or as per customer's requirment.
- 3)can shipping by sea,air,express delivery.



















# Our Team















### **Contact Information**

TEL:86-0757-85657751

FAX:86-0757-85623331

MP:86-13326795658

E-MAIL:jixingfeng@jxffactory.com

ADDRESS: Dabu Management Area, Lishui Town,

Nanhai District, Foshan City, Guang Dong

Your satisfaction is our ultimate goal!