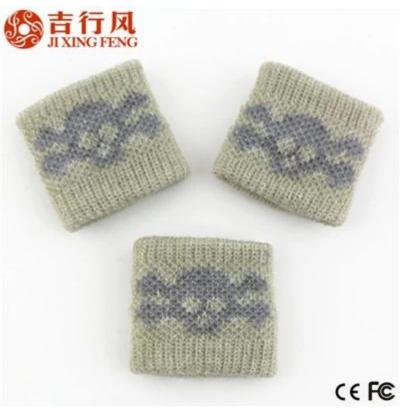

#### Function and Features[]

| Brand Name:       | JIXINGFENG                           | Style:     | mini finger protector          |
|-------------------|--------------------------------------|------------|--------------------------------|
| Supply Type:      | OEM / ODM, customized manufacture    | Material:  | 88% cotton 12% spandex         |
| Technics:         | Knitted                              | Age Group: | teenager, adult                |
| Place of Origin:  | Guangdong, China (Mainland)          | Size:      | 3 * 3 cm                       |
| Year Established: | 2003                                 | Weight:    | 1.6-2 g / piece                |
| Main Markets:     | Europe, North America, Oceania, Asia | Season:    | Spring, Summer, Autumn, Winter |

| Quality: | best quality                                | Colour: | yellow, pink, blue, orange, grey, purple |
|----------|---------------------------------------------|---------|------------------------------------------|
| Feature: | sweat-absorbent, Eco-Friendly, Quick<br>Dry | MOQ:    | 10000 pieces / color                     |
| Sample:  | we can do samples for you                   | Logo:   | We can knitting your logo                |