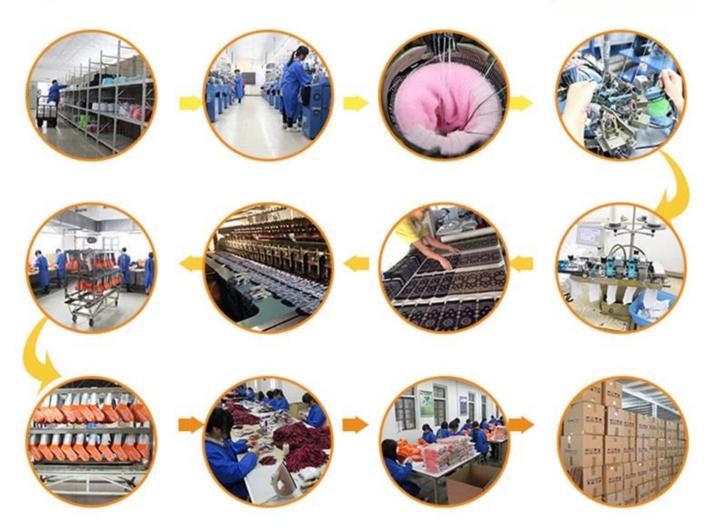

| Knitted                              | Age Group: | women                               |
| Place of Origin:  | Guangdong, China (Mainland)          | Size:      | 18-20 cm                            |
| Year Established: | 2003                                 | Weight:    | 30-40 g / pair                      |
| Main Markets:     | Europe, North America, Oceania, Asia | Season:    | Spring, Summer, Autumn, Winter      |
| Quality:          | best quality                         | Colour:    | brown, pink, grey, white            |
| Feature:          | Breathable, Eco-Friendly, Quick Dry  | MOQ:       | 1000 pairs / color                  |
| Sample:           | we can do samples for you            | Logo:      | We can put your logo on socks       |





# **Production Process**



### **Shipping:**

shipping by sea,air,express delivery.



#### **Company Information:**

Over a Decade of Sock Manufacturing Experience

Founded in 2003, Jixingfeng Knitting Factory is a professional OEM socks and tights hosiery manufacturer which has more than 200 machines and hundred-odd workers. With over 14-year experience, we can provide you with strong technical support.



## Our Team















## **Contact Information**

TEL:86-0757-85657751

FAX:86-0757-85623331

MP:86-13326795658

E-MAIL:jixingfeng@jxffactory.com

ADDRESS: Dabu Management Area, Lishui Town,

Nanhai District, Foshan City, Guang Dong

Your satisfaction is our ultimate goal!