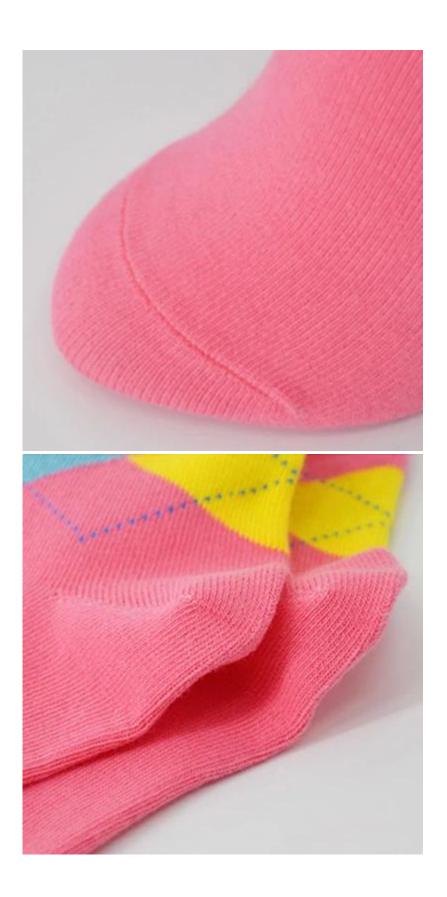

Material: 83% cotton 12% polyester 5% spandex Color: brown,pink,grey,white or as customized Size: women MOQ: 1000 pairs / color Feature: comfortable.warm.fashion.breathable Packing: as per customer's requirment Trade Term: EXW or FOB

| Supply Type:      | OEM / ODM, customized manufacture    | Material:  | 83% cotton 12% polyester 5% spandex |
|-------------------|--------------------------------------|------------|-------------------------------------|
| Technics:         | Knitted                              | Age Group: | women                               |
| Place of Origin:  | Guangdong, China (Mainland)          | Size:      | 18-20 cm                            |
| Year Established: | 2003                                 | Weight:    | 30-40 g / pair                      |
| Main Markets:     | Europe, North America, Oceania, Asia | Season:    | Spring, Summer, Autumn, Winter      |
| Quality:          | best quality                         | Colour:    | brown, pink, grey, white            |
| Feature:          | Breathable, Eco-Friendly, Quick Dry  | MOQ:       | 1000 pairs / color                  |
| Sample:           | we can do samples for you            | Logo:      | We can put your logo on socks       |