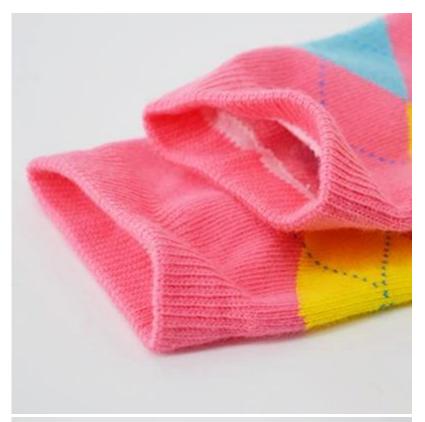

Material: 83% cotton 12% polyester 5% spandex Color: brown,pink,grey,white or as customized Size: women MOQ: 1000 pairs / color Feature: comfortable.warm.fashion.breathable Packing: as per customer's requirment Trade Term: EXW or FOB

| Supply Type:      | OEM / ODM, customized manufacture    | Material:  | 83% cotton 12% polyester 5% spandex |
|-------------------|--------------------------------------|------------|-------------------------------------|
| Technics:         | Knitted                              | Age Group: | women                               |
| Place of Origin:  | Guangdong, China (Mainland)          | Size:      | 18-20 cm                            |
| Year Established: | 2003                                 | Weight:    | 30-40 g / pair                      |
| Main Markets:     | Europe, North America, Oceania, Asia | Season:    | Spring, Summer, Autumn, Winter      |
| Quality:          | best quality                         | Colour:    | brown, pink, grey, white            |
| Feature:          | Breathable, Eco-Friendly, Quick Dry  | MOQ:       | 1000 pairs / color                  |
| Sample:           | we can do samples for you            | Logo:      | We can put your logo on socks       |