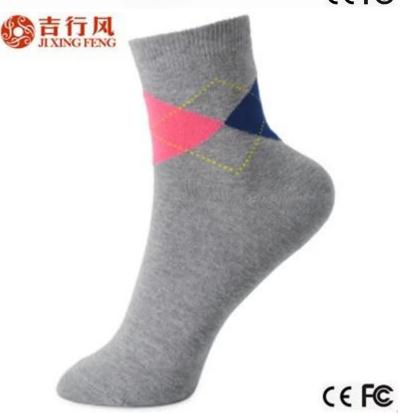

Material: 83% cotton 12% polyester 5% spandex Color: brown,pink,grey,white or as customized Size: women MOQ: 1000 pairs / color Feature: comfortable.warm.fashion.breathable Packing: as per customer's requirment Trade Term: EXW or FOB

### more women socks here

Function and Features

| Brand Name: | JIXINGFENG | Style:  | womens brown argyle socks  |
|-------------|------------|---------|----------------------------|
|             | J          | j · - · | monnens storm anglie socks |

| Supply Type:      | OEM / ODM, customized manufacture    | Material:  | 83% cotton 12% polyester 5% spandex |
|-------------------|--------------------------------------|------------|-------------------------------------|
| Technics:         | Knitted                              | Age Group: | women                               |
| Place of Origin:  | Guangdong, China (Mainland)          | Size:      | 18-20 cm                            |
| Year Established: | 2003                                 | Weight:    | 30-40 g / pair                      |
| Main Markets:     | Europe, North America, Oceania, Asia | Season:    | Spring, Summer, Autumn, Winter      |
| Quality:          | best quality                         | Colour:    | brown, pink, grey, white            |
| Feature:          | Breathable, Eco-Friendly, Quick Dry  | MOQ:       | 1000 pairs / color                  |
| Sample:           | we can do samples for you            | Logo:      | We can put your logo on socks       |