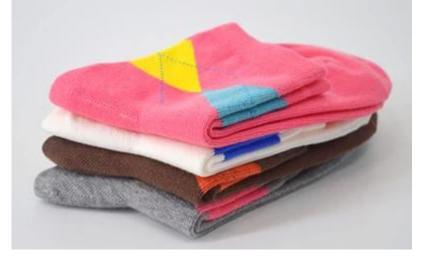

Material: 83% cotton 12% polyester 5% spandex Color: brown,pink,grey,white or as customized Size: women MOQ: 1000 pairs / color Feature: comfortable.warm.fashion.breathable Packing: as per customer's requirment Trade Term: EXW or FOB

### more women socks here

Function and Features

| Brand Name: | JIXINGFENG | Style:  | womens brown argyle socks  |
|-------------|------------|---------|----------------------------|
|             | J          | j · - · | monnens storm anglie socks |

| Supply Type:      | OEM / ODM, customized manufacture    | Material:  | 83% cotton 12% polyester 5% spandex |
|-------------------|--------------------------------------|------------|-------------------------------------|
| Technics:         | Knitted                              | Age Group: | women                               |
| Place of Origin:  | Guangdong, China (Mainland)          | Size:      | 18-20 cm                            |
| Year Established: | 2003                                 | Weight:    | 30-40 g / pair                      |
| Main Markets:     | Europe, North America, Oceania, Asia | Season:    | Spring, Summer, Autumn, Winter      |
| Quality:          | best quality                         | Colour:    | brown, pink, grey, white            |
| Feature:          | Breathable, Eco-Friendly, Quick Dry  | MOQ:       | 1000 pairs / color                  |
| Sample:           | we can do samples for you            | Logo:      | We can put your logo on socks       |