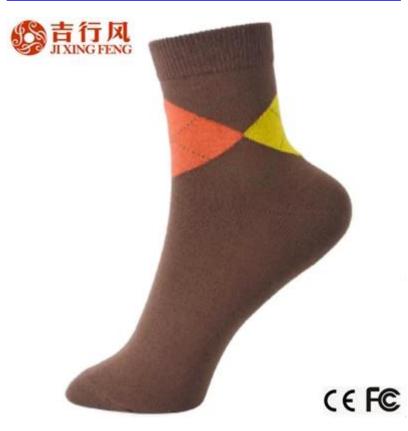

Material: 83% cotton 12% polyester 5% spandex Color: brown,pink,grey,white or as customized Size: women MOQ: 1000 pairs / color Feature: comfortable.warm.fashion.breathable Packing: as per customer's requirment Trade Term: EXW or FOB

### more women socks here

Function and Features

| Brand Name: | JIXINGFENG | Style:  | womens brown argyle socks  |
|-------------|------------|---------|----------------------------|
|             | J          | j · - · | monnens storm anglie socks |

| Supply Type:      | OEM / ODM, customized manufacture    | Material:  | 83% cotton 12% polyester 5% spandex |
|-------------------|--------------------------------------|------------|-------------------------------------|
| Technics:         | Knitted                              | Age Group: | women                               |
| Place of Origin:  | Guangdong, China (Mainland)          | Size:      | 18-20 cm                            |
| Year Established: | 2003                                 | Weight:    | 30-40 g / pair                      |
| Main Markets:     | Europe, North America, Oceania, Asia | Season:    | Spring, Summer, Autumn, Winter      |
| Quality:          | best quality                         | Colour:    | brown, pink, grey, white            |
| Feature:          | Breathable, Eco-Friendly, Quick Dry  | MOQ:       | 1000 pairs / color                  |
| Sample:           | we can do samples for you            | Logo:      | We can put your logo on socks       |