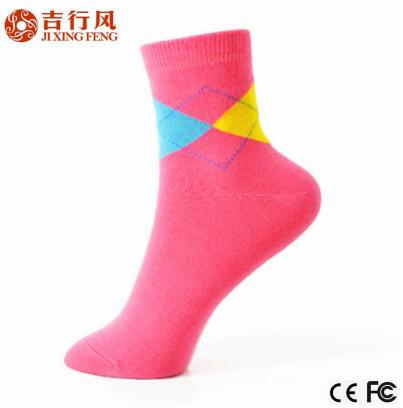

Material: 83% cotton 12% polyester 5% spandex Color: brown,pink,grey,white or as customized Size: women MOQ: 1000 pairs / color Feature: comfortable.warm.fashion.breathable Packing: as per customer's requirment Trade Term: EXW or FOB

### more women socks here

Function and Features

| Brand Name: | JIXINGFENG | Style:  | womens brown argyle socks  |
|-------------|------------|---------|----------------------------|
|             | J          | j · - · | monnens storm anglie socks |

| Supply Type:      | OEM / ODM, customized manufacture    | Material:  | 83% cotton 12% polyester 5% spandex |
|-------------------|--------------------------------------|------------|-------------------------------------|
| Technics:         | Knitted                              | Age Group: | women                               |
| Place of Origin:  | Guangdong, China (Mainland)          | Size:      | 18-20 cm                            |
| Year Established: | 2003                                 | Weight:    | 30-40 g / pair                      |
| Main Markets:     | Europe, North America, Oceania, Asia | Season:    | Spring, Summer, Autumn, Winter      |
| Quality:          | best quality                         | Colour:    | brown, pink, grey, white            |
| Feature:          | Breathable, Eco-Friendly, Quick Dry  | MOQ:       | 1000 pairs / color                  |
| Sample:           | we can do samples for you            | Logo:      | We can put your logo on socks       |