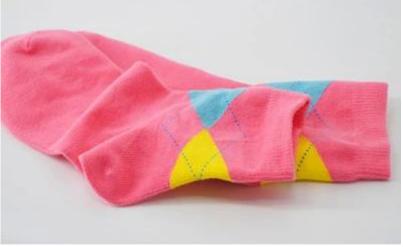

Material: 83% cotton 12% polyester 5% spandex Color: brown,pink,grey,white or as customized Size: women MOQ: 1000 pairs / color Feature: comfortable.warm.fashion.breathable Packing: as per customer's requirment Trade Term: EXW or FOB

| Supply Type:      | OEM / ODM, customized manufacture    | Material:  | 83% cotton 12% polyester 5% spandex |
|-------------------|--------------------------------------|------------|-------------------------------------|
| Technics:         | Knitted                              | Age Group: | women                               |
| Place of Origin:  | Guangdong, China (Mainland)          | Size:      | 18-20 cm                            |
| Year Established: | 2003                                 | Weight:    | 30-40 g / pair                      |
| Main Markets:     | Europe, North America, Oceania, Asia | Season:    | Spring, Summer, Autumn, Winter      |
| Quality:          | best quality                         | Colour:    | brown, pink, grey, white            |
| Feature:          | Breathable, Eco-Friendly, Quick Dry  | MOQ:       | 1000 pairs / color                  |
| Sample:           | we can do samples for you            | Logo:      | We can put your logo on socks       |