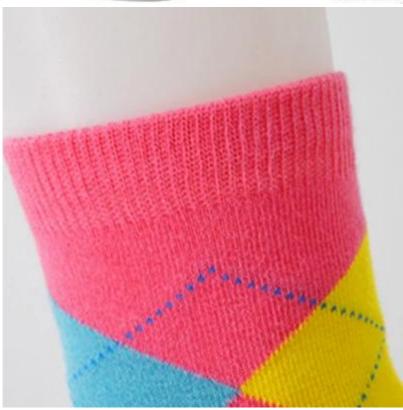

Material: 83% cotton 12% polyester 5% spandex Color: brown,pink,grey,white or as customized Size: women MOQ: 1000 pairs / color Feature: comfortable.warm.fashion.breathable Packing: as per customer's requirment Trade Term: EXW or FOB

| Supply Type:      | OEM / ODM, customized manufacture    | Material:  | 83% cotton 12% polyester 5% spandex |
|-------------------|--------------------------------------|------------|-------------------------------------|
| Technics:         | Knitted                              | Age Group: | women                               |
| Place of Origin:  | Guangdong, China (Mainland)          | Size:      | 18-20 cm                            |
| Year Established: | 2003                                 | Weight:    | 30-40 g / pair                      |
| Main Markets:     | Europe, North America, Oceania, Asia | Season:    | Spring, Summer, Autumn, Winter      |
| Quality:          | best quality                         | Colour:    | brown, pink, grey, white            |
| Feature:          | Breathable, Eco-Friendly, Quick Dry  | MOQ:       | 1000 pairs / color                  |
| Sample:           | we can do samples for you            | Logo:      | We can put your logo on socks       |