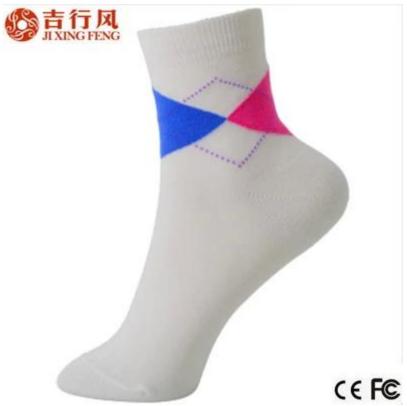

Material: 83% cotton 12% polyester 5% spandex Color: brown,pink,grey,white or as customized Size: women MOQ: 1000 pairs / color Feature: comfortable.warm.fashion.breathable Packing: as per customer's requirment Trade Term: EXW or FOB

### more women socks here

Function and Features

| Brand Name: | JIXINGFENG | Style:  | womens brown argyle socks  |
|-------------|------------|---------|----------------------------|
|             | J          | j · - · | monnens storm anglie socks |

| Supply Type:      | OEM / ODM, customized manufacture    | Material:  | 83% cotton 12% polyester 5% spandex |
|-------------------|--------------------------------------|------------|-------------------------------------|
| Technics:         | Knitted                              | Age Group: | women                               |
| Place of Origin:  | Guangdong, China (Mainland)          | Size:      | 18-20 cm                            |
| Year Established: | 2003                                 | Weight:    | 30-40 g / pair                      |
| Main Markets:     | Europe, North America, Oceania, Asia | Season:    | Spring, Summer, Autumn, Winter      |
| Quality:          | best quality                         | Colour:    | brown, pink, grey, white            |
| Feature:          | Breathable, Eco-Friendly, Quick Dry  | MOQ:       | 1000 pairs / color                  |
| Sample:           | we can do samples for you            | Logo:      | We can put your logo on socks       |