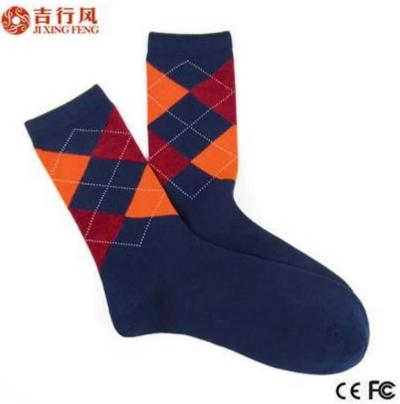

Material: 77% cotton 18% polyester 5% spandex Color: blue,grey,black,yellow,red or as customized Size: men Sample Time: 5-7 days MOQ: 1000 pairs / color Feature: warm.sweat-absorption.breathable,fashion Packing: as per customer's requirment Trade Term: EXW or FOB

#### Function and Features

| Brand Name:       | JIXINGFENG                           | Style:     | business man socks                  |
|-------------------|--------------------------------------|------------|-------------------------------------|
| Supply Type:      | OEM / ODM, customized manufacture    | Material:  | 77% cotton 18% polyester 5% spandex |
| Technics:         | Knitted                              | Age Group: | men                                 |
| Place of Origin:  | Guangdong, China (Mainland)          | Size:      | 20-22 cm                            |
| Year Established: | 2003                                 | Weight:    | 45-50 g / pair                      |
| Main Markets:     | Europe, North America, Oceania, Asia | Season:    | Spring, Summer, Autumn, Winter      |
| Quality:          | best quality                         | Colour:    | blue, grey, black, yellow, red      |
| Feature:          | Breathable, Eco-Friendly, Quick Dry  | MOQ:       | 1000 pairs / color                  |
| Sample:           | we can do samples for you            | Logo:      | We can put your logo on socks       |