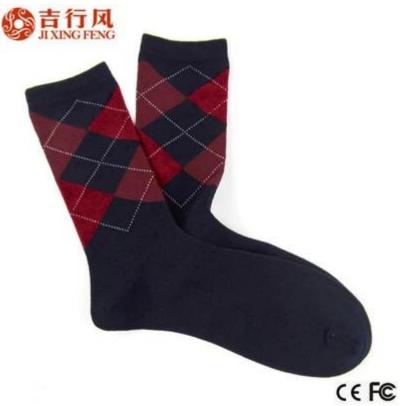

Material: 77% cotton 18% polyester 5% spandex Color: blue,grey,black,yellow,red or as customized Size: men Sample Time: 5-7 days MOQ: 1000 pairs / color Feature: warm.sweat-absorption.breathable,fashion Packing: as per customer's requirment Trade Term: EXW or FOB

#### Function and Features

| Brand Name:       | JIXINGFENG                           | Style:     | business man socks                  |
|-------------------|--------------------------------------|------------|-------------------------------------|
| Supply Type:      | OEM / ODM, customized manufacture    | Material:  | 77% cotton 18% polyester 5% spandex |
| Technics:         | Knitted                              | Age Group: | men                                 |
| Place of Origin:  | Guangdong, China (Mainland)          | Size:      | 20-22 cm                            |
| Year Established: | 2003                                 | Weight:    | 45-50 g / pair                      |
| Main Markets:     | Europe, North America, Oceania, Asia | Season:    | Spring, Summer, Autumn, Winter      |
| Quality:          | best quality                         | Colour:    | blue, grey, black, yellow, red      |
| Feature:          | Breathable, Eco-Friendly, Quick Dry  | MOQ:       | 1000 pairs / color                  |
| Sample:           | we can do samples for you            | Logo:      | We can put your logo on socks       |