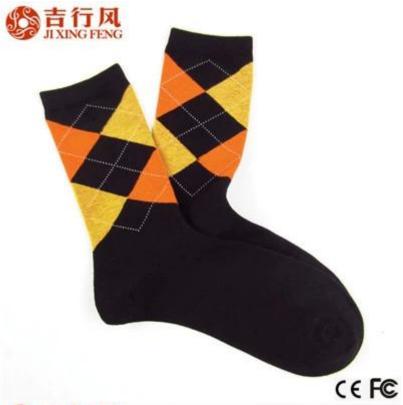

Material: 77% cotton 18% polyester 5% spandex Color: blue,grey,black,yellow,red or as customized Size: men Sample Time: 5-7 days MOQ: 1000 pairs / color Feature: warm.sweat-absorption.breathable,fashion Packing: as per customer's requirment Trade Term: EXW or FOB

#### Function and Features

| Brand Name:       | JIXINGFENG                           | Style:     | business man socks                  |
|-------------------|--------------------------------------|------------|-------------------------------------|
| Supply Type:      | OEM / ODM, customized manufacture    | Material:  | 77% cotton 18% polyester 5% spandex |
| Technics:         | Knitted                              | Age Group: | men                                 |
| Place of Origin:  | Guangdong, China (Mainland)          | Size:      | 20-22 cm                            |
| Year Established: | 2003                                 | Weight:    | 45-50 g / pair                      |
| Main Markets:     | Europe, North America, Oceania, Asia | Season:    | Spring, Summer, Autumn, Winter      |
| Quality:          | best quality                         | Colour:    | blue, grey, black, yellow, red      |
| Feature:          | Breathable, Eco-Friendly, Quick Dry  | MOQ:       | 1000 pairs / color                  |
| Sample:           | we can do samples for you            | Logo:      | We can put your logo on socks       |