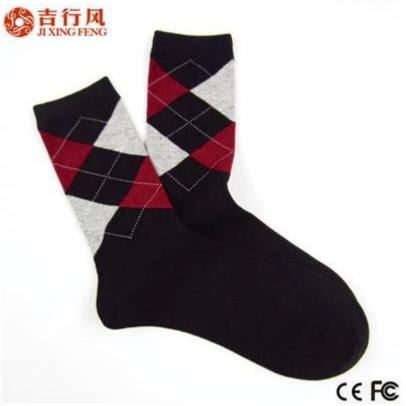

Material: 77% cotton 18% polyester 5% spandex Color: blue,grey,black,yellow,red or as customized Size: men Sample Time: 5-7 days MOQ: 1000 pairs / color Feature: warm.sweat-absorption.breathable,fashion Packing: as per customer's requirment Trade Term: EXW or FOB

#### Function and Features

| Brand Name:       | JIXINGFENG                           | Style:     | business man socks                  |
|-------------------|--------------------------------------|------------|-------------------------------------|
| Supply Type:      | OEM / ODM, customized manufacture    | Material:  | 77% cotton 18% polyester 5% spandex |
| Technics:         | Knitted                              | Age Group: | men                                 |
| Place of Origin:  | Guangdong, China (Mainland)          | Size:      | 20-22 cm                            |
| Year Established: | 2003                                 | Weight:    | 45-50 g / pair                      |
| Main Markets:     | Europe, North America, Oceania, Asia | Season:    | Spring, Summer, Autumn, Winter      |
| Quality:          | best quality                         | Colour:    | blue, grey, black, yellow, red      |
| Feature:          | Breathable, Eco-Friendly, Quick Dry  | MOQ:       | 1000 pairs / color                  |
| Sample:           | we can do samples for you            | Logo:      | We can put your logo on socks       |