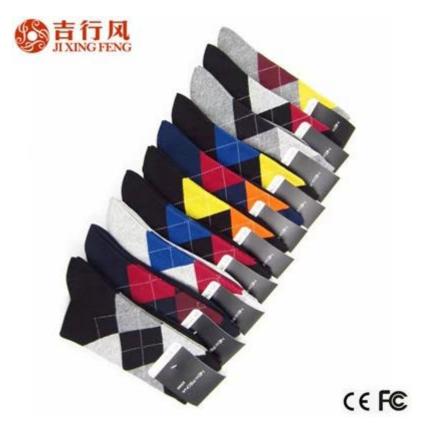

Material: 77% cotton 18% polyester 5% spandex Color: blue,grey,black,yellow,red or as customized Size: men Sample Time: 5-7 days MOQ: 1000 pairs / color Feature: warm.sweat-absorption.breathable,fashion Packing: as per customer's requirment Trade Term: EXW or FOB

## more men socks here

















#### Function and Features

| Brand Name:       | JIXINGFENG                           | Style:     | business man socks                  |
|-------------------|--------------------------------------|------------|-------------------------------------|
| Supply Type:      | OEM / ODM, customized manufacture    | Material:  | 77% cotton 18% polyester 5% spandex |
| Technics:         | Knitted                              | Age Group: | men                                 |
| Place of Origin:  | Guangdong, China (Mainland)          | Size:      | 20-22 cm                            |
| Year Established: | 2003                                 | Weight:    | 45-50 g / pair                      |
| Main Markets:     | Europe, North America, Oceania, Asia | Season:    | Spring, Summer, Autumn,