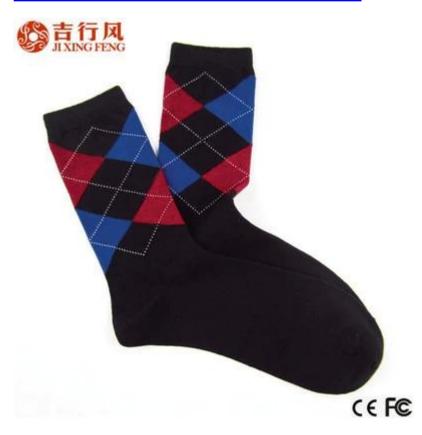

Material: 77% cotton 18% polyester 5% spandex Color: blue,grey,black,yellow,red or as customized Size: men Sample Time: 5-7 days MOQ: 1000 pairs / color Feature: warm.sweat-absorption.breathable,fashion Packing: as per customer's requirment Trade Term: EXW or FOB

#### Function and Features

| Brand Name:       | JIXINGFENG                           | Style:     | business man socks                  |
|-------------------|--------------------------------------|------------|-------------------------------------|
| Supply Type:      | OEM / ODM, customized manufacture    | Material:  | 77% cotton 18% polyester 5% spandex |
| Technics:         | Knitted                              | Age Group: | men                                 |
| Place of Origin:  | Guangdong, China (Mainland)          | Size:      | 20-22 cm                            |
| Year Established: | 2003                                 | Weight:    | 45-50 g / pair                      |
| Main Markets:     | Europe, North America, Oceania, Asia | Season:    | Spring, Summer, Autumn, Winter      |
| Quality:          | best quality                         | Colour:    | blue, grey, black, yellow, red      |
| Feature:          | Breathable, Eco-Friendly, Quick Dry  | MOQ:       | 1000 pairs / color                  |
| Sample:           | we can do samples for you            | Logo:      | We can put your logo on socks       |