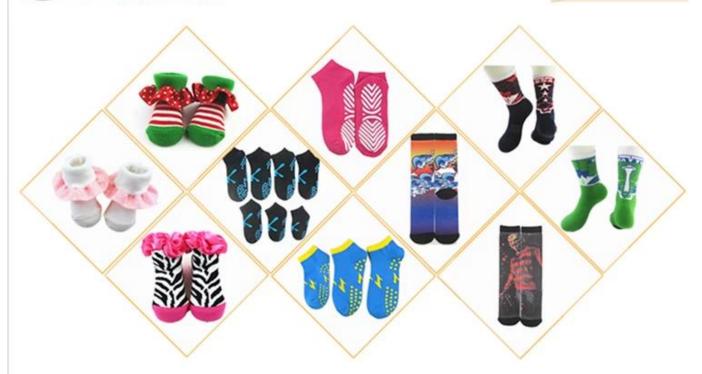

## more men socks here

# More Product

#### Offering a Wide Range of Products

Our main products include all kinds of men, women, children and baby socks, and also mobile bags, leggings, headbands and many different knitted products. So you're able to find the products you need easily from us.