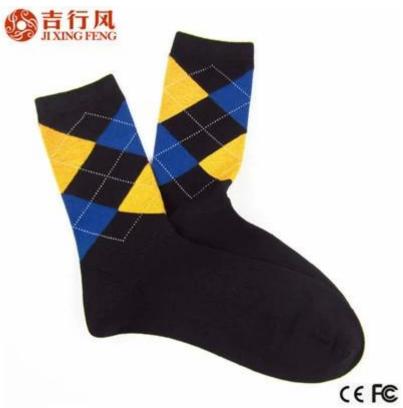

Material: 77% cotton 18% polyester 5% spandex Color: blue,grey,black,yellow,red or as customized Size: men Sample Time: 5-7 days MOQ: 1000 pairs / color Feature: warm.sweat-absorption.breathable,fashion Packing: as per customer's requirment Trade Term: EXW or FOB

#### Function and Features

| Brand Name:       | JIXINGFENG                           | Style:     | business man socks                  |
|-------------------|--------------------------------------|------------|-------------------------------------|
| Supply Type:      | OEM / ODM, customized manufacture    | Material:  | 77% cotton 18% polyester 5% spandex |
| Technics:         | Knitted                              | Age Group: | men                                 |
| Place of Origin:  | Guangdong, China (Mainland)          | Size:      | 20-22 cm                            |
| Year Established: | 2003                                 | Weight:    | 45-50 g / pair                      |
| Main Markets:     | Europe, North America, Oceania, Asia | Season:    | Spring, Summer, Autumn, Winter      |
| Quality:          | best quality                         | Colour:    | blue, grey, black, yellow, red      |
| Feature:          | Breathable, Eco-Friendly, Quick Dry  | MOQ:       | 1000 pairs / color                  |
| Sample:           | we can do samples for you            | Logo:      | We can put your logo on socks       |