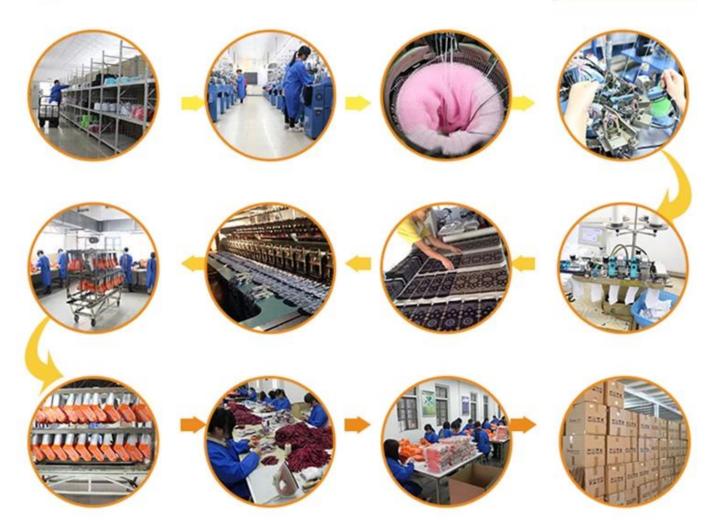

## **Production Process**

### **Company Information:**

Over a Decade of Sock Manufacturing Experience

Founded in 2003, Jixingfeng Knitting Factory is a professional OEM socks and tights hosiery manufacturer which has more than 200 machines and hundred-odd workers. With over 14-year experience, we can provide you with strong technical support.

### **Monthly Production Capacity of 400,000 Pairs**

Our 3,000-square-meter factory is equipped with advanced machines procured from Germany, Taiwan and mainland China. With such support, we have a monthly output of 400,000 pairs, which can fill your volume orders.