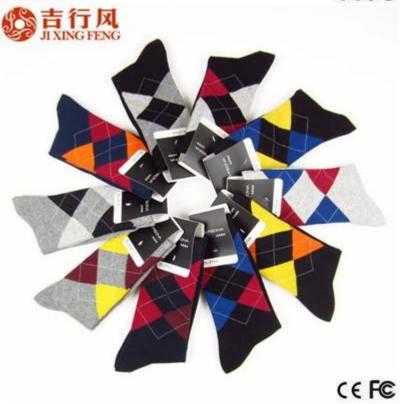

Material: 77% cotton 18% polyester 5% spandex Color: blue,grey,black,yellow,red or as customized Size: men Sample Time: 5-7 days MOQ: 1000 pairs / color Feature: warm.sweat-absorption.breathable,fashion Packing: as per customer's requirment Trade Term: EXW or FOB

## more men socks here

















#### Function and Features

| Brand Name:       | JIXINGFENG                           | Style:     | business man socks                  |
|-------------------|--------------------------------------|------------|-------------------------------------|
| Supply Type:      | OEM / ODM, customized manufacture    | Material:  | 77% cotton 18% polyester 5% spandex |
| Technics:         | Knitted                              | Age Group: | men                                 |
| Place of Origin:  | Guangdong, China (Mainland)          | Size:      | 20-22 cm                            |
| Year Established: | 2003                                 | Weight:    | 45-50 g / pair                      |
| Main Markets:     | Europe, North America, Oceania, Asia | Season:    | Spring, Summer, Autumn