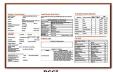

### Features:

| Brand:            | Ji Xingleng                                          | abile.     | newborn socks factory                     |
|-------------------|------------------------------------------------------|------------|-------------------------------------------|
|                   |                                                      |            |                                           |
| Supply Type:      | OEN/OOM, customized manufacturing                    | material:  | 78% cotton 17% polyester fiber 5% spandex |
| Process:          | knitted                                              | Age group: | 0-12 months                               |
| Place of origin:  | Guangdong Province, China (Mainland)                 | size:      | 10-12 cm                                  |
| year established: | Year 2003                                            | weight:    | 20-25ghair                                |
| main market:      | Europe, North America, Oceania, Asia                 | seasorc    | Spring, summer, autumn                    |
| quality:          | optimal                                              | colour:    | Blue, pink, white, gray, red              |
| feature:          | Breathable, environmentally friendly and comfortable | MDQ:       | 1000 pain/color                           |
| sample:           | we Can make samples for you                          | trademark: | We can put your logo on the socks         |