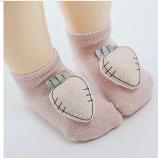

# Description of baby socks:

### Features:

| Brand:            | Ji Xingleng                                          | abile.     | newborn socks factory                     |
|-------------------|------------------------------------------------------|------------|-------------------------------------------|
|                   |                                                      |            |                                           |
| Supply Type:      | OEN/OOM, customized manufacturing                    | material:  | 78% cotton 17% polyester fiber 5% spandex |
| Process:          | knitted                                              | Age group: | 0-12 months                               |
| Place of origin:  | Guangdong Province, China (Mainland)                 | size:      | 10-12 cm                                  |
| year established: | Year 2003                                            | weight:    | 20-25ghair                                |
| main market:      | Europe, North America, Oceania, Asia                 | seasorc    | Spring, summer, autumn                    |
| quality:          | optimal                                              | colour:    | Blue, pink, white, gray, red              |
| feature:          | Breathable, environmentally friendly and comfortable | MDQ:       | 1000 pain/color                           |
| sample:           | we Can make samples for you                          | trademark: | We can put your logo on the socks         |