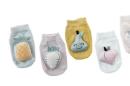

# Description of baby socks:

### Features:

| Brand:            | Ji Xingleng                                          | abile.     | newborn socks factory                     |
|-------------------|------------------------------------------------------|------------|-------------------------------------------|
|                   |                                                      |            |                                           |
| Supply Type:      | OEN/OOM, customized manufacturing                    | material:  | 78% cotton 17% polyester fiber 5% spandex |
| Process:          | knitted                                              | Age group: | 0-12 months                               |
| Place of origin:  | Guangdong Province, China (Mainland)                 | size:      | 10-12 cm                                  |
| year established: | Year 2003                                            | weight:    | 20-25ghair                                |
| main market:      | Europe, North America, Oceania, Asia                 | seasorc    | Spring, summer, autumn                    |
| quality:          | optimal                                              | colour:    | Blue, pink, white, gray, red              |
| feature:          | Breathable, environmentally friendly and comfortable | MDQ:       | 1000 pain/color                           |
| sample:           | we Can make samples for you                          | trademark: | We can put your logo on the socks         |