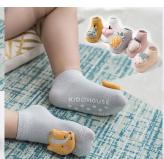

### Features:

| Brand:            | Ji Xingleng                                          | abile.     | newborn socks factory                     |
|-------------------|------------------------------------------------------|------------|-------------------------------------------|
|                   |                                                      |            |                                           |
| Supply Type:      | OEN/OOM, customized manufacturing                    | material:  | 78% cotton 17% polyester fiber 5% spandex |
| Process:          | knitted                                              | Age group: | 0-12 months                               |
| Place of origin:  | Guangdong Province, China (Mainland)                 | size:      | 10-12 cm                                  |
| year established: | Year 2003                                            | weight:    | 20-25ghair                                |
| main market:      | Europe, North America, Oceania, Asia                 | seasorc    | Spring, summer, autumn                    |
| quality:          | optimal                                              | colour:    | Blue, pink, white, gray, red              |
| feature:          | Breathable, environmentally friendly and comfortable | MDQ:       | 1000 pain/color                           |
| sample:           | we Can make samples for you                          | trademark: | We can put your logo on the socks         |