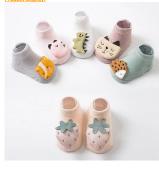

### Features:

| Brand:            | Ji Xingleng                                          | abile.     | newborn socks factory                     |
|-------------------|------------------------------------------------------|------------|-------------------------------------------|
|                   |                                                      |            |                                           |
| Supply Type:      | OEN/OOM, customized manufacturing                    | material:  | 78% cotton 17% polyester fiber 5% spandex |
| Process:          | knitted                                              | Age group: | 0-12 months                               |
| Place of origin:  | Guangdong Province, China (Mainland)                 | size:      | 10-12 cm                                  |
| year established: | Year 2003                                            | weight:    | 20-25ghair                                |
| main market:      | Europe, North America, Oceania, Asia                 | seasorc    | Spring, summer, autumn                    |
| quality:          | optimal                                              | colour:    | Blue, pink, white, gray, red              |
| feature:          | Breathable, environmentally friendly and comfortable | MDQ:       | 1000 pain/color                           |
| sample:           | we Can make samples for you                          | trademark: | We can put your logo on the socks         |