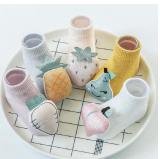

### Features:

| Brand:            | Ji Xingleng                                          | abile.     | newborn socks factory                     |
|-------------------|------------------------------------------------------|------------|-------------------------------------------|
|                   |                                                      |            |                                           |
| Supply Type:      | OEN/OOM, customized manufacturing                    | material:  | 78% cotton 17% polyester fiber 5% spandex |
| Process:          | knitted                                              | Age group: | 0-12 months                               |
| Place of origin:  | Guangdong Province, China (Mainland)                 | size:      | 10-12 cm                                  |
| year established: | Year 2003                                            | weight:    | 20-25ghair                                |
| main market:      | Europe, North America, Oceania, Asia                 | seasorc    | Spring, summer, autumn                    |
| quality:          | optimal                                              | colour:    | Blue, pink, white, gray, red              |
| feature:          | Breathable, environmentally friendly and comfortable | MDQ:       | 1000 pain/color                           |
| sample:           | we Can make samples for you                          | trademark: | We can put your logo on the socks         |