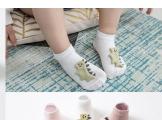

### Features:

| Brand:            | Ji Xingleng                                          | abile.     | newborn socks factory                     |
|-------------------|------------------------------------------------------|------------|-------------------------------------------|
|                   |                                                      |            |                                           |
| Supply Type:      | OEN/OOM, customized manufacturing                    | material:  | 78% cotton 17% polyester fiber 5% spandex |
| Process:          | knitted                                              | Age group: | 0-12 months                               |
| Place of origin:  | Guangdong Province, China (Mainland)                 | size:      | 10-12 cm                                  |
| year established: | Year 2003                                            | weight:    | 20-25ghair                                |
| main market:      | Europe, North America, Oceania, Asia                 | seasorc    | Spring, summer, autumn                    |
| quality:          | optimal                                              | colour:    | Blue, pink, white, gray, red              |
| feature:          | Breathable, environmentally friendly and comfortable | MDQ:       | 1000 pain/color                           |
| sample:           | we Can make samples for you                          | trademark: | We can put your logo on the socks         |