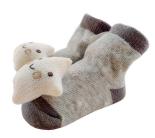

## Description of baby socks:

### Product display:













# If you want to get more information about Jixingfeng socks manufacturer, you can click <u>baby socks wholesales china</u>.

| Brand             | Make Account                                         |            | newborn socks factory                     |
|-------------------|------------------------------------------------------|------------|-------------------------------------------|
|                   | Ji Xingleng                                          |            |                                           |
| Supply Type:      | DEM/CDM, customized manufacturing                    | material:  | 78% cotton 17% polyester fiber 5% spandex |
| Process:          | knitted                                              | Age group: | 0-12 months