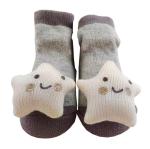

## Description of baby socks:

### Product display:













# If you want to get more information about Jixingfeng socks manufacturer, you can click <u>baby socks wholesales china</u>.

| Brand             | Make Account                                         |            | newborn socks factory                     |
|-------------------|------------------------------------------------------|------------|-------------------------------------------|
|                   | Ji Xingleng                                          |            |                                           |
| Supply Type:      | DEM/CDM, customized manufacturing                    | material:  | 78% cotton 17% polyester fiber 5% spandex |
| Process:          | knitted                                              | Age group: | 0-12 months