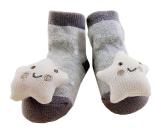

## Description of baby socks:

### Product display:













# If you want to get more information about Jixingfeng socks manufacturer, you can click <u>baby socks wholesales china</u>.

| Brand             | Make Account                                         |            | newborn socks factory                     |
|-------------------|------------------------------------------------------|------------|-------------------------------------------|
|                   | Ji Xingleng                                          |            |                                           |
| Supply Type:      | DEM/CDM, customized manufacturing                    | material:  | 78% cotton 17% polyester fiber 5% spandex |
| Process:          | knitted                                              | Age group: | 0-12 months