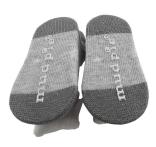

## Description of baby socks:

### Product display:













# If you want to get more information about Jixingfeng socks manufacturer, you can click <u>baby socks wholesales china</u>.

| Brand             | Make Account                                         |            | newborn socks factory                     |
|-------------------|------------------------------------------------------|------------|-------------------------------------------|
|                   | Ji Xingleng                                          |            |                                           |
| Supply Type:      | DEM/CDM, customized manufacturing                    | material:  | 78% cotton 17% polyester fiber 5% spandex |
| Process:          | knitted                                              | Age group: | 0-12 months                               |