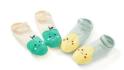

Product name-anti-slip socks supplier China Materials 81% cotton 14% polyester 5% spandex Color: pink-red or as customized Size-0-12 month or as customized MOQ. 1000 pairs / color MAQ. 1000 pairs / color Pentare: cutto, anti-slip, brounded, comfortable Pentare: cutto, anti-slip, brounded or brand logo Packings: as per customer's requirement Trade Term: EXW or FOB

## Function and Features:

| Brand Name:       | JONGTONG                              |            | toddler anti slip socks factory     |
|-------------------|---------------------------------------|------------|-------------------------------------|
| Supply Type:      | ODM / CDM, customized manufacture     | Material   | 81% cotton 14% polyester 5% spandex |
| Technics:         | Kritard                               | Age Group: | 0-12 month                          |
| Place of Origin:  | Guangdong, China (Mainland)           | Size       | 10 cm                               |
| Year Established: | 2003                                  | Weight:    | 20-25 g / pair                      |
| Main Markets:     | Europe, North America, Oceania, Asia  | Season:    | Spring, Summer, Autumn              |
| Quality:          | Best Quality                          | Colour     | pink, red                           |
| Feature:          | Breathable, Eco-Friendly, Comfortable | MDQ:       | 1000 pairs / color                  |
| Sample:           | We can do samples for you             | Loga:      | We can put your logo on socks       |