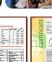

Product name-anti-slip socks supplier China Materials 81% cotton 14% polyester 5% spandex Color: pink-red or as customized Size-0-12 month or as customized MOQ. 1000 pairs / color MAQ. 1000 pairs / color Pentare: cutto, anti-slip, brounded, comfortable Pentare: cutto, anti-slip, brounded or brand logo Packings: as per customer's requirement Trade Term: EXW or FOB