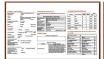

## Function and Features:

| Brand Name:       | JONGTONG                              |            | toddler anti slip socks factory     |
|-------------------|---------------------------------------|------------|-------------------------------------|
| Supply Type:      | ODM / CDM, customized manufacture     | Material   | 81% cotton 14% polyester 5% spandex |
| Technics:         | Kritard                               | Age Group: | 0-12 month                          |
| Place of Origin:  | Guangdong, China (Mainland)           | Size       | 10 cm                               |
| Year Established: | 2003                                  | Weight:    | 20-25 g / pair                      |
| Main Markets:     | Europe, North America, Oceania, Asia  | Season:    | Spring, Summer, Autumn              |
| Quality:          | Best Quality                          | Colour     | pink, red                           |
| Feature:          | Breathable, Eco-Friendly, Comfortable | MDQ:       | 1000 pairs / color                  |
| Sample:           | We can do samples for you             | Loga:      | We can put your logo on socks       |