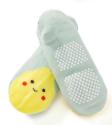

Product name-anti-slip socks supplier China Materials 81% cotton 14% polyester 5% spandex Color: pink-red or as customized Size-0-12 month or as customized MOQ. 1000 pairs / color MAQ. 1000 pairs / color Pentare: cutto, anti-slip, brounded, comfortable Pentare: cutto, anti-slip, brounded or brand logo Packings: as per customer's requirement Trade Term: EXW or FOB

## Function and Features:

| Brand Name:       | JONGTONG                              |            | toddler anti slip socks factory     |
|-------------------|---------------------------------------|------------|-------------------------------------|
| Supply Type:      | ODM / CDM, customized manufacture     | Material   | 81% cotton 14% polyester 5% spandex |
| Technics:         | Kritard                               | Age Group: | 0-12 month                          |
| Place of Origin:  | Guangdong, China (Mainland)           | Size       | 10 cm                               |
| Year Established: | 2003                                  | Weight:    | 20-25 g / pair                      |
| Main Markets:     | Europe, North America, Oceania, Asia  | Season:    | Spring, Summer, Autumn              |
| Quality:          | Best Quality                          | Colour     | pink, red                           |
| Feature:          | Breathable, Eco-Friendly, Comfortable | MDQ:       | 1000 pairs / color                  |
| Sample:           | We can do samples for you             | Loga:      | We can put your logo on socks       |