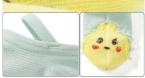

Product name-anti-slip socks supplier China Materials 81% cotton 14% polyester 5% spandex Color: pink-red or as customized Size-0-12 month or as customized MOQ. 1000 pairs / color MAQ. 1000 pairs / color Pentare: cutto, anti-slip, brounded, comfortable Pentare: cutto, anti-slip, brounded or brand logo Packings: as per customer's requirement Trade Term: EXW or FOB

## Function and Features:

| Brand Name:       | JONGTONG                              |            | toddler anti slip socks factory     |
|-------------------|---------------------------------------|------------|-------------------------------------|
| Supply Type:      | ODM / CDM, customized manufacture     | Material   | 81% cotton 14% polyester 5% spandex |
| Technics:         | Kritard                               | Age Group: | 0-12 month                          |
| Place of Origin:  | Guangdong, China (Mainland)           | Size       | 10 cm                               |
| Year Established: | 2003                                  | Weight:    | 20-25 g / pair                      |
| Main Markets:     | Europe, North America, Oceania, Asia  | Season:    | Spring, Summer, Autumn              |
| Quality:          | Best Quality                          | Colour     | pink, red                           |
| Feature:          | Breathable, Eco-Friendly, Comfortable | MDQ:       | 1000 pairs / color                  |
| Sample:           | We can do samples for you             | Loga:      | We can put your logo on socks       |