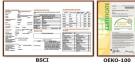

## Function and Features:

| Brand Name:           | JIXINGFENG                               | Style:     | China non skid baby socks wholesale    |  |
|-----------------------|------------------------------------------|------------|----------------------------------------|--|
| Supply Type:          | OEN / ODM, customized<br>manufacture     | Material:  | 77% cotton 18% polyester 5%<br>spandex |  |
| Technics:             | Knitted                                  | Age Group: | 0-12 month                             |  |
| Place of Origin:      | Guangdong, China (Mainland)              | Size:      | 10 cm                                  |  |
| Year<br>Established : | 2063                                     | Weight     | 22.g / pair                            |  |
| Main Markets:         | Europe, North America, Oceania,<br>Asia  | Season:    | Spring, Summer, Autumn                 |  |
| Quality:              | Best Quality                             | Colour:    | blue, black, red                       |  |
| Feature:              | Breathable, Eco-Friendly,<br>Comfortable | MOQ:       | 1000 pairs / color                     |  |
| Sample:               | We can do samples for you                | Logs:      | We can put your logo on socks          |  |