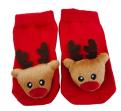

## If you want to get more information about Jixingfeng socks manufacturer, you can click <u>customized baby socks gift set china.</u> Function and Features:

| Brand Name:      | processor                             |            | cotton christmas socks              |
|------------------|---------------------------------------|------------|-------------------------------------|
| Supply Type:     | GSM / GDM, customized manufacture     | Material:  | 78% cotton 17% polyester 5% spandex |
| Technics         | phad                                  | Age Group: | 0-12 month                          |
| Place of Origin: | Suangdong, China (Mainland)           | Sax        | 20-12 cm                            |
| Year Established | 2003                                  |            | 20-25-g / pair                      |
| Main Markets     | Europe, North America, Ciceania, Asia | Season:    | Spring, Summer, Autumn              |
| Quality:         | Best Quality                          | Colour     | red                                 |
| Feature:         | Invadrable, Sco-Friendy, Comfortable  | MOQ:       | 5000 pains / color                  |
| Sample:          | Bite can do samples for you           | Loga       | We can put your logo on sacks       |