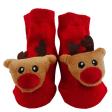

## If you want to get more information about Jixingfeng socks manufacturer, you can click <u>customized baby socks gift set china.</u> Function and Features:

| Brand Name:      | processor                             |            | cotton christmas socks              |
|------------------|---------------------------------------|------------|-------------------------------------|
| Supply Type:     | GSM / GDM, customized manufacture     | Material:  | 78% cotton 17% polyester 5% spandex |
| Technics         | phad                                  | Age Group: | 0-12 month                          |
| Place of Origin: | Suangdong, China (Mainland)           | Sax        | 20-12 cm                            |
| Year Established | 2003                                  |            | 20-25-g / pair                      |
| Main Markets     | Europe, North America, Ciceania, Asia | Season:    | Spring, Summer, Autumn              |
| Quality:         | Best Quality                          | Colour     | red                                 |
| Feature:         | Invadrable, Sco-Friendy, Comfortable  | MOQ:       | 5000 pains / color                  |
| Sample:          | Bite can do samples for you           | Loga       | We can put your logo on sacks       |