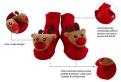

## If you want to get more information about Jixingfeng socks manufacturer, you can click <u>customized baby socks gift set china.</u> Function and Features:

| Brand Name:      | processor                             |            | cotton christmas socks              |
|------------------|---------------------------------------|------------|-------------------------------------|
| Supply Type:     | GSM / GDM, customized manufacture     | Material:  | 78% cotton 17% polyester 5% spandex |
| Technics         | phad                                  | Age Group: | 0-12 month                          |
| Place of Origin: | Suangdong, China (Mainland)           | Sax        | 20-12 cm                            |
| Year Established | 2003                                  |            | 20-25-g / pair                      |
| Main Markets     | Europe, North America, Ciceania, Asia | Season:    | Spring, Summer, Autumn              |
| Quality:         | Best Quality                          | Colour     | red                                 |
| Feature:         | Invadrable, Sco-Friendy, Comfortable  | MOQ:       | 5000 pains / color                  |
| Sample:          | Bite can do samples for you           | Loga       | We can put your logo on sacks       |

The material is health for your skin and safe for the environment.

3) Little quantity of cotton baby socks is accepted.

5) Provide OEM and ODM service.

6) Be available in different styles, we also can develop new styles according to client's requirement. **含于行风** Our Team