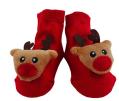

## If you want to get more information about Jixingfeng socks manufacturer, you can click <u>customized baby socks gift set china.</u> Function and Features:

| Brand Name:      | processor                             |            | cotton christmas socks              |
|------------------|---------------------------------------|------------|-------------------------------------|
| Supply Type:     | GSM / GDM, customized manufacture     | Material:  | 78% cotton 17% polyester 5% spandex |
| Technics         | phad                                  | Age Group: | 0-12 month                          |
| Place of Origin: | Suangdong, China (Mainland)           | Sax        | 20-12 cm                            |
| Year Established | 2003                                  |            | 20-25-g / pair                      |
| Main Markets     | Europe, North America, Ciceania, Asia | Season:    | Spring, Summer, Autumn              |
| Quality:         | Best Quality                          | Colour     | red                                 |
| Feature:         | Invadrable, Sco-Friendy, Comfortable  | MOQ:       | 5000 pains / color                  |
| Sample:          | Bite can do samples for you           | Loga       | We can put your logo on sacks       |