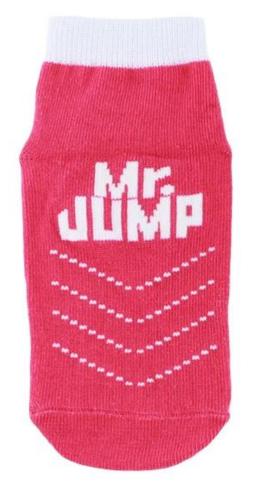

Material: 81% cotton 14% polyester 5% spandex

Color: blue,red,grey,yellow or as customized

Size: children, adult or as customized

MOQ: 1200 pairs / color

Feature: breathable,non slip,sweat-absorbent,professional

#### Function and Features

| Brand Name:  | JIXINGFENG                        | Style:     | soft anti slip socks China          |
|--------------|-----------------------------------|------------|-------------------------------------|
| Supply Type: | OEM / ODM, customized manufacture | Material:  | 81% cotton 14% polyester 5% spandex |
| Technics:    | Knitted                           | Age Group: | children, adult                     |

| Place of Origin:  | Guangdong, China (Mainland)          | Size:   | 14-22 cm                      |
|-------------------|--------------------------------------|---------|-------------------------------|
| Year Established: | 2003                                 | Weight: | 25-40 g/pair                  |
| Main Markets:     | Europe, North America, Oceania, Asia | Season: | Spring, Autumn, Winter        |
| Quality:          | Best quality                         | Colour: | blue, yellow, red, grey       |
| Feature:          | Breathable, Eco-Friendly, Quick Dry  | MOQ:    | 1200 pairs / color            |
| Sample:           | We can do samples for you            | Logo:   | We can put your logo on socks |