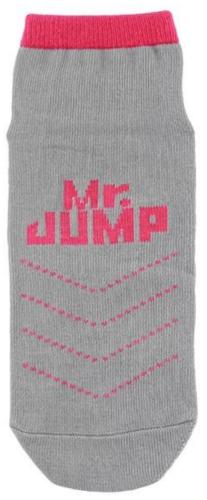

Material: 81% cotton 14% polyester 5% spandex

Color: blue,red,grey,yellow or as customized

Size: children, adult or as customized

MOQ: 1200 pairs / color

Feature: breathable,non slip,sweat-absorbent,professional

#### Function and Features

| Brand Name:  | JIXINGFENG                        | Style:     | soft anti slip socks China          |
|--------------|-----------------------------------|------------|-------------------------------------|
| Supply Type: | OEM / ODM, customized manufacture | Material:  | 81% cotton 14% polyester 5% spandex |
| Technics:    | Knitted                           | Age Group: | children, adult                     |

| Place of Origin:  | Guangdong, China (Mainland)          | Size:   | 14-22 cm                      |
|-------------------|--------------------------------------|---------|-------------------------------|
| Year Established: | 2003                                 | Weight: | 25-40 g/pair                  |
| Main Markets:     | Europe, North America, Oceania, Asia | Season: | Spring, Autumn, Winter        |
| Quality:          | Best quality                         | Colour: | blue, yellow, red, grey       |
| Feature:          | Breathable, Eco-Friendly, Quick Dry  | MOQ:    | 1200 pairs / color            |
| Sample:           | We can do samples for you            | Logo:   | We can put your logo on socks |