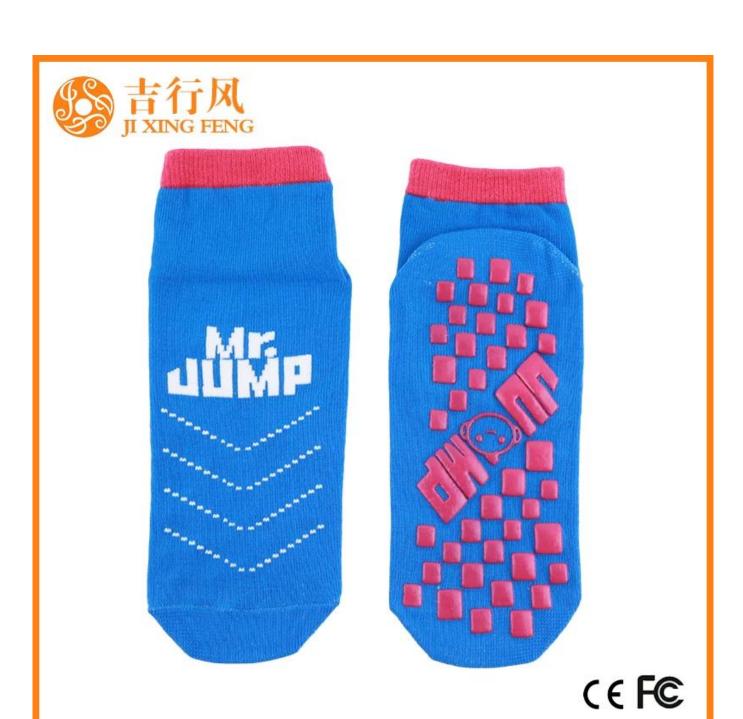

Material: 81% cotton 14% polyester 5% spandex

Color: blue,red,grey,yellow or as customized

Size: children, adult or as customized

MOQ: 1200 pairs / color

Feature: breathable,non slip,sweat-absorbent,professional

#### Function and Features

| Brand Name:  | JIXINGFENG                        | Style:     | soft anti slip socks China          |
|--------------|-----------------------------------|------------|-------------------------------------|
| Supply Type: | OEM / ODM, customized manufacture | Material:  | 81% cotton 14% polyester 5% spandex |
| Technics:    | Knitted                           | Age Group: | children, adult                     |

| Place of Origin:  | Guangdong, China (Mainland)          | Size:   | 14-22 cm                      |
|-------------------|--------------------------------------|---------|-------------------------------|
| Year Established: | 2003                                 | Weight: | 25-40 g/pair                  |
| Main Markets:     | Europe, North America, Oceania, Asia | Season: | Spring, Autumn, Winter        |
| Quality:          | Best quality                         | Colour: | blue, yellow, red, grey       |
| Feature:          | Breathable, Eco-Friendly, Quick Dry  | MOQ:    | 1200 pairs / color            |
| Sample:           | We can do samples for you            | Logo:   | We can put your logo on socks |