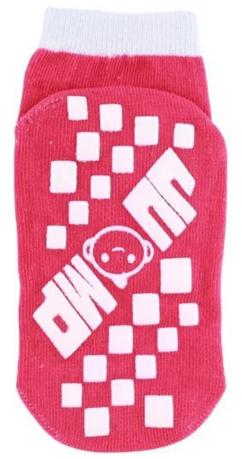

Material: 81% cotton 14% polyester 5% spandex

Color: blue,red,grey,yellow or as customized

Size: children, adult or as customized

MOQ: 1200 pairs / color

Feature: breathable,non slip,sweat-absorbent,professional

#### Function and Features

| Brand Name:  | JIXINGFENG                        | Style:     | soft anti slip socks China          |
|--------------|-----------------------------------|------------|-------------------------------------|
| Supply Type: | OEM / ODM, customized manufacture | Material:  | 81% cotton 14% polyester 5% spandex |
| Technics:    | Knitted                           | Age Group: | children, adult                     |

| Place of Origin:  | Guangdong, China (Mainland)          | Size:   | 14-22 cm                      |
|-------------------|--------------------------------------|---------|-------------------------------|
| Year Established: | 2003                                 | Weight: | 25-40 g/pair                  |
| Main Markets:     | Europe, North America, Oceania, Asia | Season: | Spring, Autumn, Winter        |
| Quality:          | Best quality                         | Colour: | blue, yellow, red, grey       |
| Feature:          | Breathable, Eco-Friendly, Quick Dry  | MOQ:    | 1200 pairs / color            |
| Sample:           | We can do samples for you            | Logo:   | We can put your logo on socks |