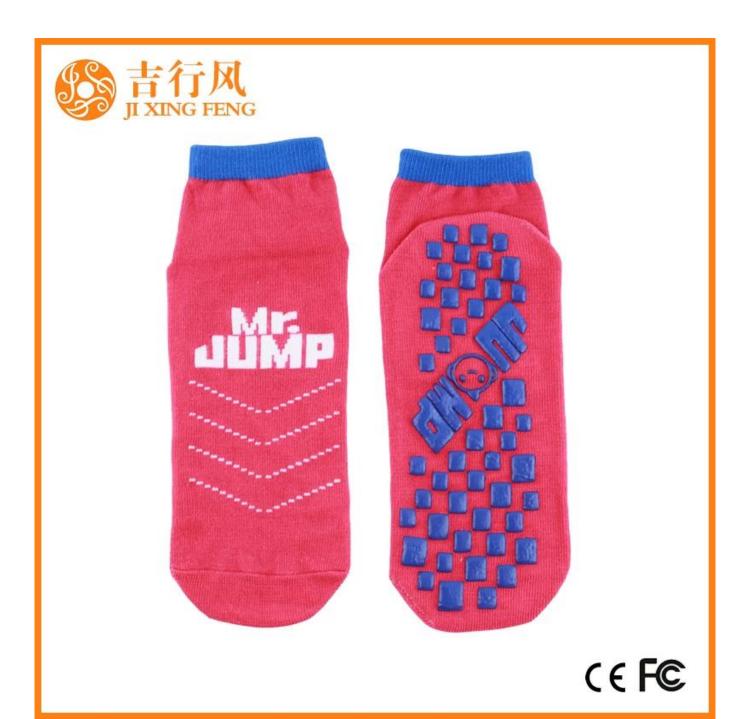

Material: 81% cotton 14% polyester 5% spandex

Color: blue,red,grey,yellow or as customized

Size: children, adult or as customized

MOQ: 1200 pairs / color

Feature: breathable,non slip,sweat-absorbent,professional

#### Function and Features

| Brand Name:  | JIXINGFENG                        | Style:     | soft anti slip socks China          |
|--------------|-----------------------------------|------------|-------------------------------------|
| Supply Type: | OEM / ODM, customized manufacture | Material:  | 81% cotton 14% polyester 5% spandex |
| Technics:    | Knitted                           | Age Group: | children, adult                     |

| Place of Origin:  | Guangdong, China (Mainland)          | Size:   | 14-22 cm                      |
|-------------------|--------------------------------------|---------|-------------------------------|
| Year Established: | 2003                                 | Weight: | 25-40 g/pair                  |
| Main Markets:     | Europe, North America, Oceania, Asia | Season: | Spring, Autumn, Winter        |
| Quality:          | Best quality                         | Colour: | blue, yellow, red, grey       |
| Feature:          | Breathable, Eco-Friendly, Quick Dry  | MOQ:    | 1200 pairs / color            |
| Sample:           | We can do samples for you            | Logo:   | We can put your logo on socks |