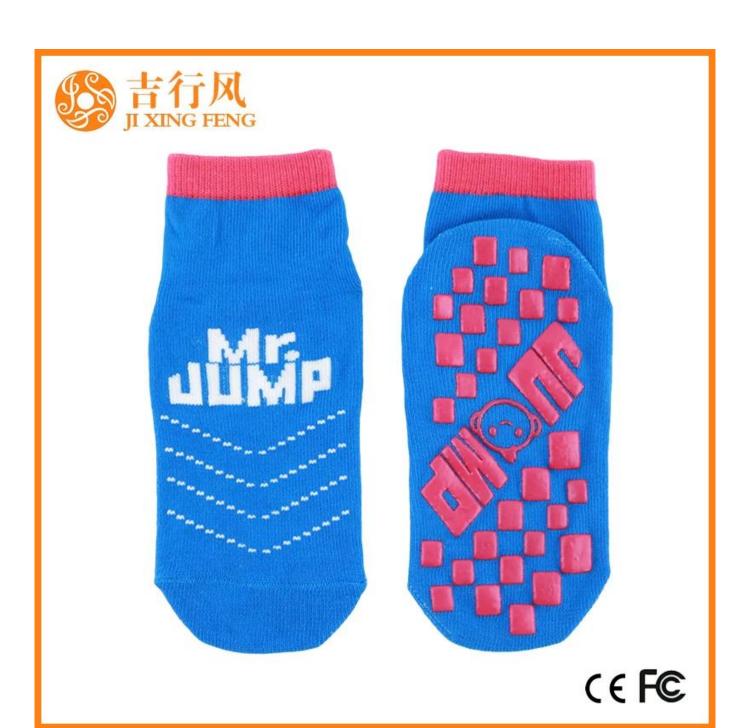

Material: 81% cotton 14% polyester 5% spandex

Color: blue,red,grey,yellow or as customized

Size: children, adult or as customized

MOQ: 1200 pairs / color

Feature: breathable,non slip,sweat-absorbent,professional

#### Function and Features

| Brand Name:  | JIXINGFENG                        | Style:     | soft anti slip socks China          |
|--------------|-----------------------------------|------------|-------------------------------------|
| Supply Type: | OEM / ODM, customized manufacture | Material:  | 81% cotton 14% polyester 5% spandex |
| Technics:    | Knitted                           | Age Group: | children, adult                     |

| Place of Origin:  | Guangdong, China (Mainland)          | Size:   | 14-22 cm                      |
|-------------------|--------------------------------------|---------|-------------------------------|
| Year Established: | 2003                                 | Weight: | 25-40 g/pair                  |
| Main Markets:     | Europe, North America, Oceania, Asia | Season: | Spring, Autumn, Winter        |
| Quality:          | Best quality                         | Colour: | blue, yellow, red, grey       |
| Feature:          | Breathable, Eco-Friendly, Quick Dry  | MOQ:    | 1200 pairs / color            |
| Sample:           | We can do samples for you            | Logo:   | We can put your logo on socks |