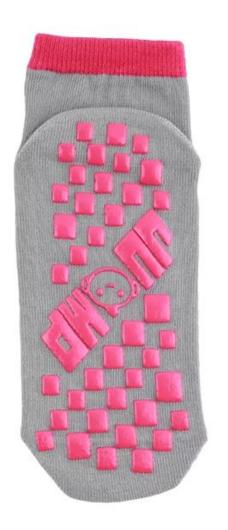

Material: 81% cotton 14% polyester 5% spandex

Color: blue,red,grey,yellow or as customized

Size: children, adult or as customized

MOQ: 1200 pairs / color

Feature: breathable,non slip,sweat-absorbent,professional

#### Function and Features

| Brand Name:  | JIXINGFENG                        | Style:     | soft anti slip socks China          |
|--------------|-----------------------------------|------------|-------------------------------------|
| Supply Type: | OEM / ODM, customized manufacture | Material:  | 81% cotton 14% polyester 5% spandex |
| Technics:    | Knitted                           | Age Group: | children, adult                     |

| Place of Origin:  | Guangdong, China (Mainland)          | Size:   | 14-22 cm                      |
|-------------------|--------------------------------------|---------|-------------------------------|
| Year Established: | 2003                                 | Weight: | 25-40 g/pair                  |
| Main Markets:     | Europe, North America, Oceania, Asia | Season: | Spring, Autumn, Winter        |
| Quality:          | Best quality                         | Colour: | blue, yellow, red, grey       |
| Feature:          | Breathable, Eco-Friendly, Quick Dry  | MOQ:    | 1200 pairs / color            |
| Sample:           | We can do samples for you            | Logo:   | We can put your logo on socks |