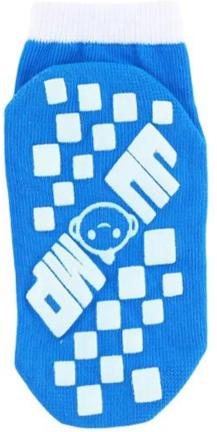

Material: 81% cotton 14% polyester 5% spandex

Color: blue,red,grey,yellow or as customized

Size: children, adult or as customized

MOQ: 1200 pairs / color

Feature: breathable,non slip,sweat-absorbent,professional

#### Function and Features

| Brand Name:  | JIXINGFENG                        | Style:     | soft anti slip socks China          |
|--------------|-----------------------------------|------------|-------------------------------------|
| Supply Type: | OEM / ODM, customized manufacture | Material:  | 81% cotton 14% polyester 5% spandex |
| Technics:    | Knitted                           | Age Group: | children, adult                     |

| Place of Origin:  | Guangdong, China (Mainland)          | Size:   | 14-22 cm                      |
|-------------------|--------------------------------------|---------|-------------------------------|
| Year Established: | 2003                                 | Weight: | 25-40 g/pair                  |
| Main Markets:     | Europe, North America, Oceania, Asia | Season: | Spring, Autumn, Winter        |
| Quality:          | Best quality                         | Colour: | blue, yellow, red, grey       |
| Feature:          | Breathable, Eco-Friendly, Quick Dry  | MOQ:    | 1200 pairs / color            |
| Sample:           | We can do samples for you            | Logo:   | We can put your logo on socks |