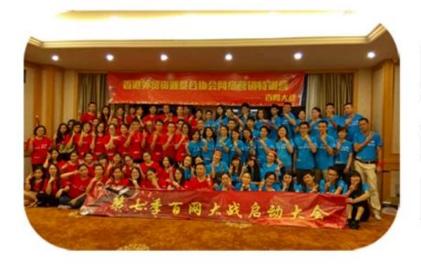

------------------------------|
| Year Established: | 2003                                 | Weight: | 25-40 g/pair                  |
| Main Markets:     | Europe, North America, Oceania, Asia | Season: | Spring, Autumn, Winter        |
| Quality:          | Best quality                         | Colour: | blue, yellow, red, grey       |
| Feature:          | Breathable, Eco-Friendly, Quick Dry  | MOQ:    | 1200 pairs / color            |
| Sample:           | We can do samples for you            | Logo:   | We can put your logo on socks |





## **Production Process**



### **Packing & Shipping:**

- 1) one pair a small polybag, one dozen a big polybag, 360 pairs in one carton. 2) or as per customer's requirment.
- 3)shipping by sea,air,express delivery.



















# Our Team















### **Contact Information**

TEL:86-0757-85657751

FAX:86-0757-85623331

MP:86-13326795658

E-MAIL:jixingfeng@jxffactory.com

ADDRESS: Dabu Management Area, Lishui Town,

Nanhai District, Foshan City, Guang Dong

Your satisfaction is our ultimate goal!