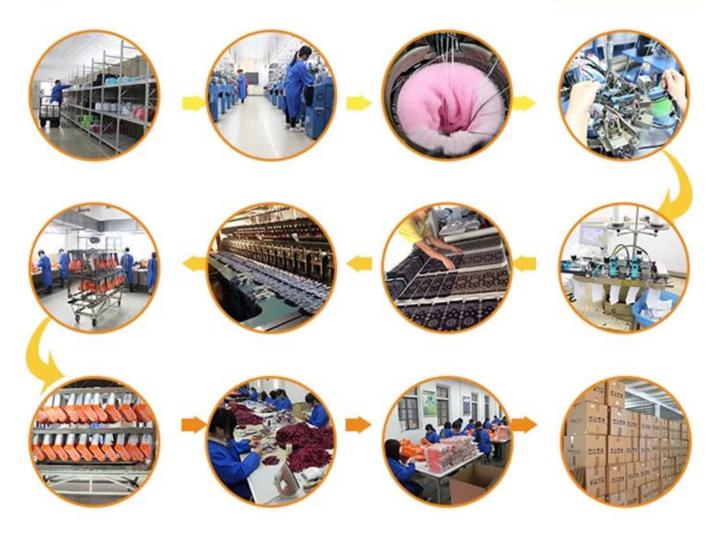

roup: | children, adult                     |

| Place of Origin:  | Guangdong, China (Mainland)          | Size:   | 14-22 cm                      |
|-------------------|--------------------------------------|---------|-------------------------------|
| Year Established: | 2003                                 | Weight: | 25-40 g/pair                  |
| Main Markets:     | Europe, North America, Oceania, Asia | Season: | Spring, Autumn, Winter        |
| Quality:          | Best quality                         | Colour: | blue, yellow, red, grey       |
| Feature:          | Breathable, Eco-Friendly, Quick Dry  | MOQ:    | 1200 pairs / color            |
| Sample:           | We can do samples for you            | Logo:   | We can put your logo on socks |





## **Production Process**



### **Packing & Shipping:**

- 1) one pair a small polybag, one dozen a big polybag, 360 pairs in one carton. 2) or as per customer's requirment.
- 3)shipping by sea,air,express delivery.



















# Our Team















### **Contact Information**

TEL:86-0757-85657751

FAX:86-0757-85623331

MP:86-13326795658

E-MAIL:jixingfeng@jxffactory.com

ADDRESS: Dabu Management Area, Lishui Town,

Nanhai District, Foshan City, Guang Dong

Your satisfaction is our ultimate goal!