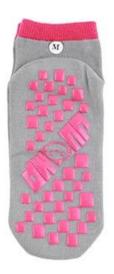

Material: 81% cotton 14% polyester 5% spandex

Color: blue,red,grey,yellow or as customized

Size: children, adult or as customized

MOQ: 1200 pairs / color

Feature: breathable,non slip,sweat-absorbent,professional

#### Function and Features

| Brand Name:  | JIXINGFENG                        | Style:     | soft anti slip socks China          |
|--------------|-----------------------------------|------------|-------------------------------------|
| Supply Type: | OEM / ODM, customized manufacture | Material:  | 81% cotton 14% polyester 5% spandex |
| Technics:    | Knitted                           | Age Group: | children, adult                     |

| Place of Origin:  | Guangdong, China (Mainland)          | Size:   | 14-22 cm                      |
|-------------------|--------------------------------------|---------|-------------------------------|
| Year Established: | 2003                                 | Weight: | 25-40 g/pair                  |
| Main Markets:     | Europe, North America, Oceania, Asia | Season: | Spring, Autumn, Winter        |
| Quality:          | Best quality                         | Colour: | blue, yellow, red, grey       |
| Feature:          | Breathable, Eco-Friendly, Quick Dry  | MOQ:    | 1200 pairs / color            |
| Sample:           | We can do samples for you            | Logo:   | We can put your logo on socks |