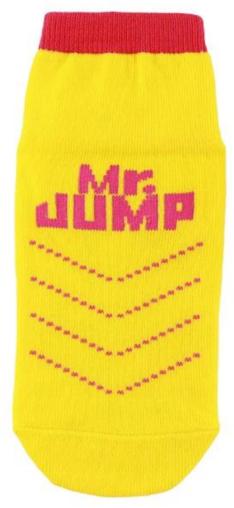

Material: 81% cotton 14% polyester 5% spandex

Color: blue,red,grey,yellow or as customized

Size: children, adult or as customized

MOQ: 1200 pairs / color

Feature: breathable,non slip,sweat-absorbent,professional

#### Function and Features

| Brand Name:  | JIXINGFENG                        | Style:     | soft anti slip socks China          |
|--------------|-----------------------------------|------------|-------------------------------------|
| Supply Type: | OEM / ODM, customized manufacture | Material:  | 81% cotton 14% polyester 5% spandex |
| Technics:    | Knitted                           | Age Group: | children, adult                     |

| Place of Origin:  | Guangdong, China (Mainland)          | Size:   | 14-22 cm                      |
|-------------------|--------------------------------------|---------|-------------------------------|
| Year Established: | 2003                                 | Weight: | 25-40 g/pair                  |
| Main Markets:     | Europe, North America, Oceania, Asia | Season: | Spring, Autumn, Winter        |
| Quality:          | Best quality                         | Colour: | blue, yellow, red, grey       |
| Feature:          | Breathable, Eco-Friendly, Quick Dry  | MOQ:    | 1200 pairs / color            |
| Sample:           | We can do samples for you            | Logo:   | We can put your logo on socks |