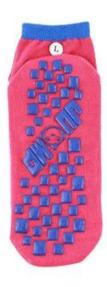

Material: 81% cotton 14% polyester 5% spandex

Color: blue,red,grey,yellow or as customized

Size: children, adult or as customized

MOQ: 1200 pairs / color

Feature: breathable,non slip,sweat-absorbent,professional

#### Function and Features

| Brand Name:  | JIXINGFENG                        | Style:     | soft anti slip socks China          |
|--------------|-----------------------------------|------------|-------------------------------------|
| Supply Type: | OEM / ODM, customized manufacture | Material:  | 81% cotton 14% polyester 5% spandex |
| Technics:    | Knitted                           | Age Group: | children, adult                     |

| Place of Origin:  | Guangdong, China (Mainland)          | Size:   | 14-22 cm                      |
|-------------------|--------------------------------------|---------|-------------------------------|
| Year Established: | 2003                                 | Weight: | 25-40 g/pair                  |
| Main Markets:     | Europe, North America, Oceania, Asia | Season: | Spring, Autumn, Winter        |
| Quality:          | Best quality                         | Colour: | blue, yellow, red, grey       |
| Feature:          | Breathable, Eco-Friendly, Quick Dry  | MOQ:    | 1200 pairs / color            |
| Sample:           | We can do samples for you            | Logo:   | We can put your logo on socks |