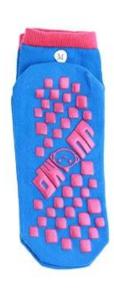

Material: 81% cotton 14% polyester 5% spandex

Color: blue,red,grey,yellow or as customized

Size: children, adult or as customized

MOQ: 1200 pairs / color

Feature: breathable,non slip,sweat-absorbent,professional

#### Function and Features

| Brand Name:  | JIXINGFENG                        | Style:     | soft anti slip socks China          |
|--------------|-----------------------------------|------------|-------------------------------------|
| Supply Type: | OEM / ODM, customized manufacture | Material:  | 81% cotton 14% polyester 5% spandex |
| Technics:    | Knitted                           | Age Group: | children, adult                     |

| Place of Origin:  | Guangdong, China (Mainland)          | Size:   | 14-22 cm                      |
|-------------------|--------------------------------------|---------|-------------------------------|
| Year Established: | 2003                                 | Weight: | 25-40 g/pair                  |
| Main Markets:     | Europe, North America, Oceania, Asia | Season: | Spring, Autumn, Winter        |
| Quality:          | Best quality                         | Colour: | blue, yellow, red, grey       |
| Feature:          | Breathable, Eco-Friendly, Quick Dry  | MOQ:    | 1200 pairs / color            |
| Sample:           | We can do samples for you            | Logo:   | We can put your logo on socks |