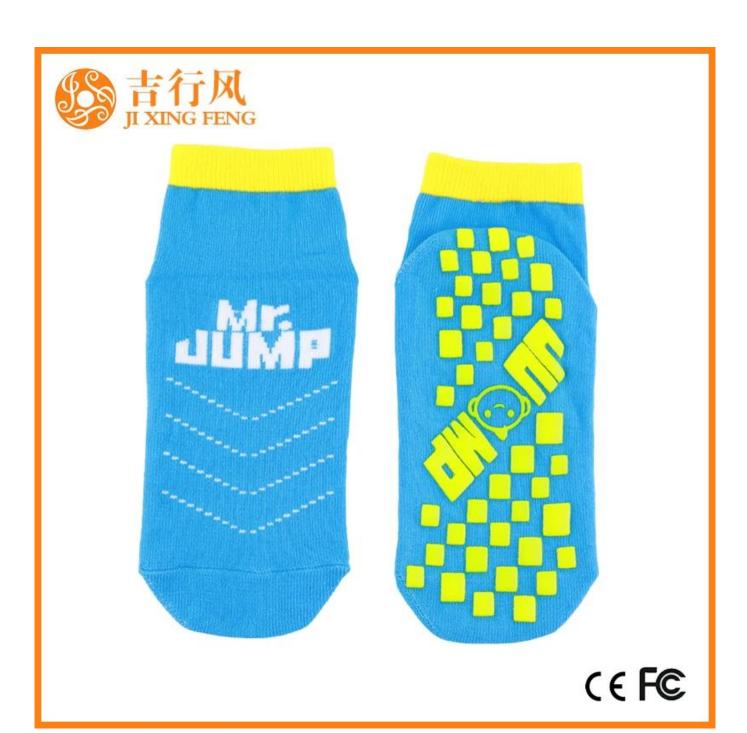

Material: 81% cotton 14% polyester 5% spandex

Color: blue,red,grey,yellow or as customized

Size: children, adult or as customized

MOQ: 1200 pairs / color

Feature: breathable,non slip,sweat-absorbent,professional

#### Function and Features

| Brand Name:  | JIXINGFENG                        | Style:     | soft anti slip socks China          |
|--------------|-----------------------------------|------------|-------------------------------------|
| Supply Type: | OEM / ODM, customized manufacture | Material:  | 81% cotton 14% polyester 5% spandex |
| Technics:    | Knitted                           | Age Group: | children, adult                     |

| Place of Origin:  | Guangdong, China (Mainland)          | Size:   | 14-22 cm                      |
|-------------------|--------------------------------------|---------|-------------------------------|
| Year Established: | 2003                                 | Weight: | 25-40 g/pair                  |
| Main Markets:     | Europe, North America, Oceania, Asia | Season: | Spring, Autumn, Winter        |
| Quality:          | Best quality                         | Colour: | blue, yellow, red, grey       |
| Feature:          | Breathable, Eco-Friendly, Quick Dry  | MOQ:    | 1200 pairs / color            |
| Sample:           | We can do samples for you            | Logo:   | We can put your logo on socks |