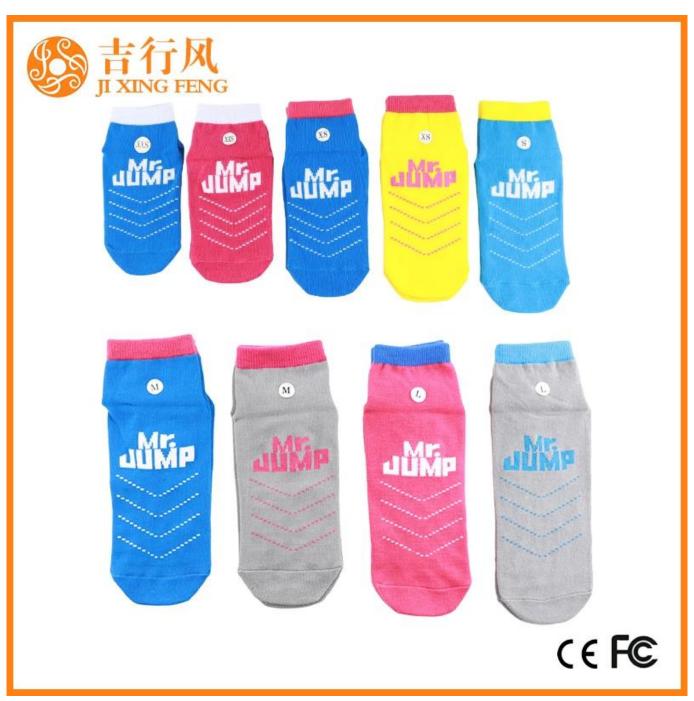

Material: 81% cotton 14% polyester 5% spandex

Color: blue,red,grey,yellow or as customized

Size: children, adult or as customized

MOQ: 1200 pairs / color

Feature: breathable,non slip,sweat-absorbent,professional

#### Function and Features

| Brand Name:  | JIXINGFENG                        | Style:     | soft anti slip socks China          |
|--------------|-----------------------------------|------------|-------------------------------------|
| Supply Type: | OEM / ODM, customized manufacture | Material:  | 81% cotton 14% polyester 5% spandex |
| Technics:    | Knitted                           | Age Group: | children, adult                     |

| Place of Origin:  | Guangdong, China (Mainland)          | Size:   | 14-22 cm                      |
|-------------------|--------------------------------------|---------|-------------------------------|
| Year Established: | 2003                                 | Weight: | 25-40 g/pair                  |
| Main Markets:     | Europe, North America, Oceania, Asia | Season: | Spring, Autumn, Winter        |
| Quality:          | Best quality                         | Colour: | blue, yellow, red, grey       |
| Feature:          | Breathable, Eco-Friendly, Quick Dry  | MOQ:    | 1200 pairs / color            |
| Sample:           | We can do samples for you            | Logo:   | We can put your logo on socks |