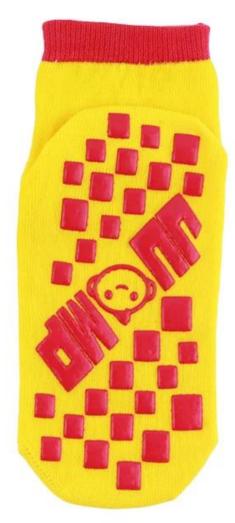

Material: 81% cotton 14% polyester 5% spandex

Color: blue,red,grey,yellow or as customized

Size: children, adult or as customized

MOQ: 1200 pairs / color

Feature: breathable,non slip,sweat-absorbent,professional

#### Function and Features

| Brand Name:  | JIXINGFENG                        | Style:     | soft anti slip socks China          |
|--------------|-----------------------------------|------------|-------------------------------------|
| Supply Type: | OEM / ODM, customized manufacture | Material:  | 81% cotton 14% polyester 5% spandex |
| Technics:    | Knitted                           | Age Group: | children, adult                     |

| Place of Origin:  | Guangdong, China (Mainland)          | Size:   | 14-22 cm                      |
|-------------------|--------------------------------------|---------|-------------------------------|
| Year Established: | 2003                                 | Weight: | 25-40 g/pair                  |
| Main Markets:     | Europe, North America, Oceania, Asia | Season: | Spring, Autumn, Winter        |
| Quality:          | Best quality                         | Colour: | blue, yellow, red, grey       |
| Feature:          | Breathable, Eco-Friendly, Quick Dry  | MOQ:    | 1200 pairs / color            |
| Sample:           | We can do samples for you            | Logo:   | We can put your logo on socks |