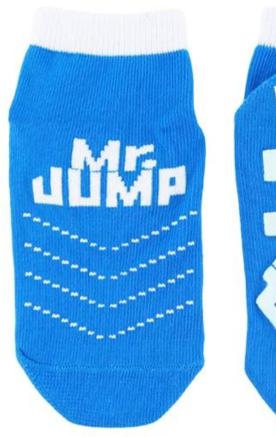

Material: 81% cotton 14% polyester 5% spandex

Color: blue,red,grey,yellow or as customized

Size: children, adult or as customized

MOQ: 1200 pairs / color

Feature: breathable,non slip,sweat-absorbent,professional

#### Function and Features

| Brand Name:  | JIXINGFENG                        | Style:     | soft anti slip socks China          |
|--------------|-----------------------------------|------------|-------------------------------------|
| Supply Type: | OEM / ODM, customized manufacture | Material:  | 81% cotton 14% polyester 5% spandex |
| Technics:    | Knitted                           | Age Group: | children, adult                     |

| Place of Origin:  | Guangdong, China (Mainland)          | Size:   | 14-22 cm                      |
|-------------------|--------------------------------------|---------|-------------------------------|
| Year Established: | 2003                                 | Weight: | 25-40 g/pair                  |
| Main Markets:     | Europe, North America, Oceania, Asia | Season: | Spring, Autumn, Winter        |
| Quality:          | Best quality                         | Colour: | blue, yellow, red, grey       |
| Feature:          | Breathable, Eco-Friendly, Quick Dry  | MOQ:    | 1200 pairs / color            |
| Sample:           | We can do samples for you            | Logo:   | We can put your logo on socks |