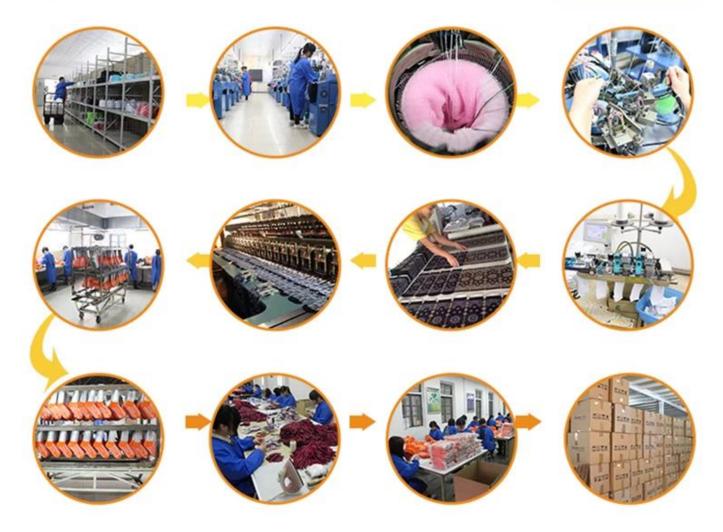

children, adult                     |

| Place of Origin:  | Guangdong, China (Mainland)          | Size:   | 14-22 cm                       |
|-------------------|--------------------------------------|---------|--------------------------------|
| Year Established: | 2003                                 | Weight: | 25-40 g/pair                   |
| Main Markets:     | Europe, North America, Oceania, Asia | Season: | Spring, Autumn, Winter         |
| Quality:          | Best quality                         | Colour: | red, <b>yellow,</b> blue, grey |
| Feature:          | Breathable, Eco-Friendly, Quick Dry  | MOQ:    | 1200 pairs / color             |
| Sample:           | We can do samples for you            | Logo:   | We can put your logo on socks  |





## **Production Process**



#### Packing & Shipping:

1)one pair a small polybag,one dozen a big polybag, 360 pairs in one carton. 2)or as per customer's requirment.

3) shipping by sea, air, express delivery.













Our Team











#### **Contact Information**

TEL:86-0757-85657751 FAX:86-0757-85623331 MP:86-13326795658

E-MAIL:jixingfeng@jxffactory.com

ADDRESS:Dabu Management Area,Lishui Town,

Nanhai District,Foshan City,GuangDong

Your satisfaction is our ultimate goal!