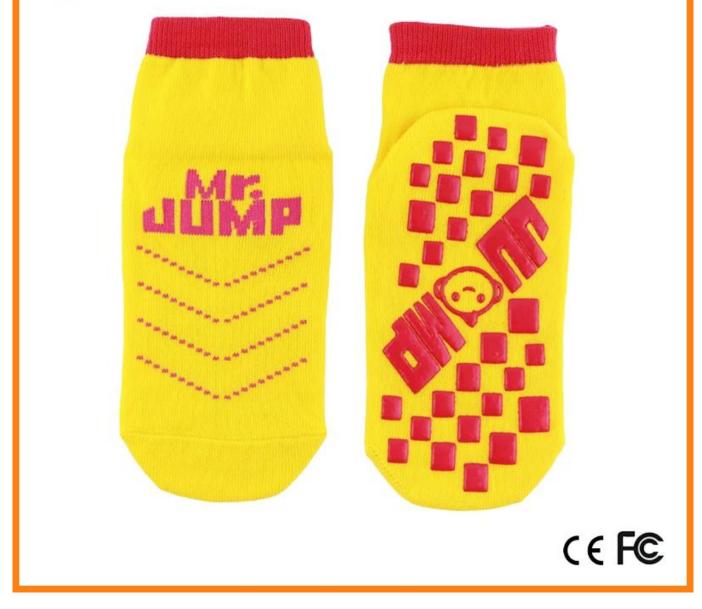

Material: 82% cotton 13% polyester 5% spandex Color: red,grey,yellow,blue or as customized Size: children,adult or as customized MOQ: 1200 pairs / color Feature: professional,breathable,sweat-absorbent,non slip Packing: as per customer's requirment Trade Term: EXW or FOB

#### Function and Features

| Brand Name:  | JIXINGFENG                        | Style:     | anti-slip trampoline socks China    |
|--------------|-----------------------------------|------------|-------------------------------------|
| Supply Type: | OEM / ODM, customized manufacture | Material:  | 82% cotton 13% polyester 5% spandex |
| Technics:    | Knitted                           | Age Group: | children, adult                     |

| Place of Origin:  | Guangdong, China (Mainland)          | Size:   | 14-22 cm                       |
|-------------------|--------------------------------------|---------|--------------------------------|
| Year Established: | 2003                                 | Weight: | 25-40 g/pair                   |
| Main Markets:     | Europe, North America, Oceania, Asia | Season: | Spring, Autumn, Winter         |
| Quality:          | Best quality                         | Colour: | red, <b>yellow,</b> blue, grey |
| Feature:          | Breathable, Eco-Friendly, Quick Dry  | MOQ:    | 1200 pairs / color             |
| Sample:           | We can do samples for you            | Logo:   | We can put your logo on socks  |