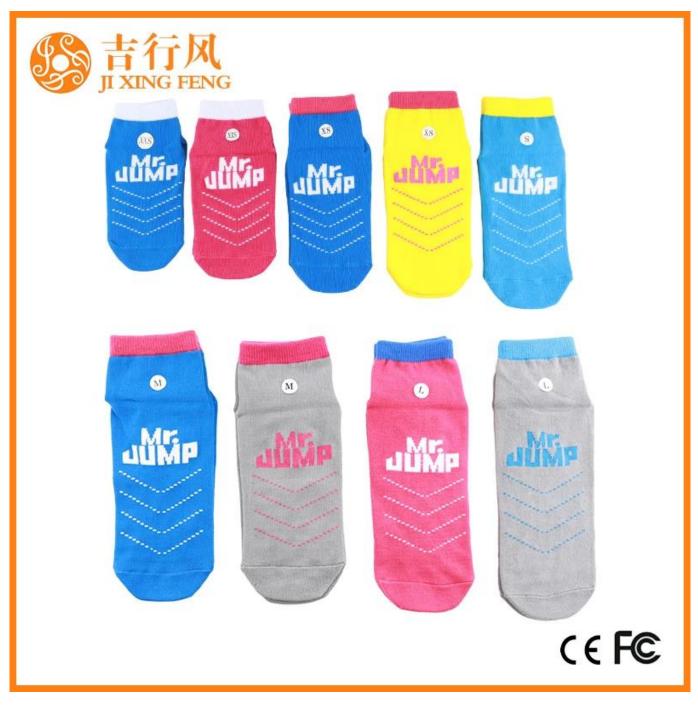

Material: 82% cotton 13% polyester 5% spandex Color: red,grey,yellow,blue or as customized Size: children,adult or as customized MOQ: 1200 pairs / color Feature: professional,breathable,sweat-absorbent,non slip Packing: as per customer's requirment Trade Term: EXW or FOB

#### Function and Features

| Brand Name:  | JIXINGFENG                        | Style:     | anti-slip trampoline socks China    |
|--------------|-----------------------------------|------------|-------------------------------------|
| Supply Type: | OEM / ODM, customized manufacture | Material:  | 82% cotton 13% polyester 5% spandex |
| Technics:    | Knitted                           | Age Group: | children, adult                     |

| Place of Origin:  | Guangdong, China (Mainland)          | Size:   | 14-22 cm                       |
|-------------------|--------------------------------------|---------|--------------------------------|
| Year Established: | 2003                                 | Weight: | 25-40 g/pair                   |
| Main Markets:     | Europe, North America, Oceania, Asia | Season: | Spring, Autumn, Winter         |
| Quality:          | Best quality                         | Colour: | red, <b>yellow,</b> blue, grey |
| Feature:          | Breathable, Eco-Friendly, Quick Dry  | MOQ:    | 1200 pairs / color             |
| Sample:           | We can do samples for you            | Logo:   | We can put your logo on socks  |