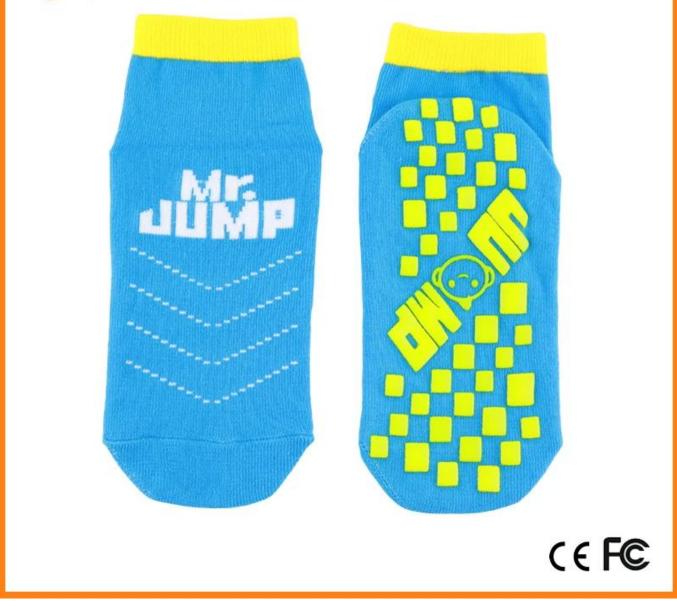

Material: 82% cotton 13% polyester 5% spandex Color: red,grey,yellow,blue or as customized Size: children,adult or as customized MOQ: 1200 pairs / color Feature: professional,breathable,sweat-absorbent,non slip Packing: as per customer's requirment Trade Term: EXW or FOB

#### Function and Features

| Brand Name:  | JIXINGFENG                        | Style:     | anti-slip trampoline socks China    |
|--------------|-----------------------------------|------------|-------------------------------------|
| Supply Type: | OEM / ODM, customized manufacture | Material:  | 82% cotton 13% polyester 5% spandex |
| Technics:    | Knitted                           | Age Group: | children, adult                     |

| Place of Origin:  | Guangdong, China (Mainland)          | Size:   | 14-22 cm                       |
|-------------------|--------------------------------------|---------|--------------------------------|
| Year Established: | 2003                                 | Weight: | 25-40 g/pair                   |
| Main Markets:     | Europe, North America, Oceania, Asia | Season: | Spring, Autumn, Winter         |
| Quality:          | Best quality                         | Colour: | red, <b>yellow,</b> blue, grey |
| Feature:          | Breathable, Eco-Friendly, Quick Dry  | MOQ:    | 1200 pairs / color             |
| Sample:           | We can do samples for you            | Logo:   | We can put your logo on socks  |