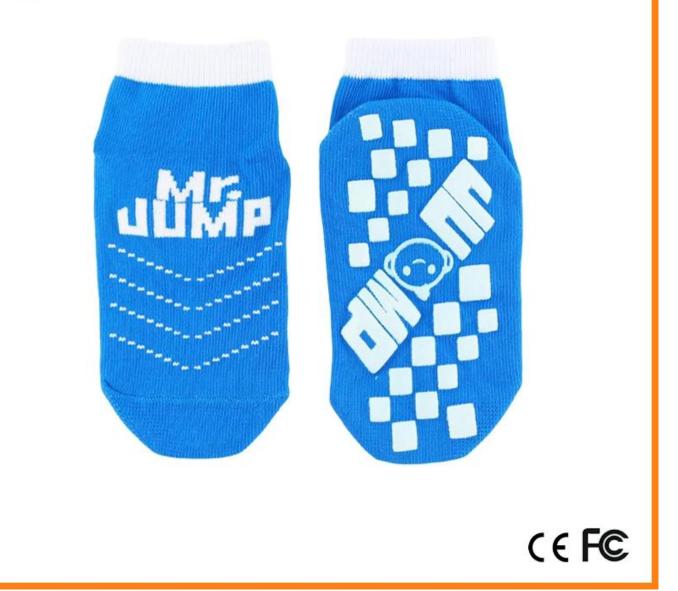

Material: 82% cotton 13% polyester 5% spandex Color: red,grey,yellow,blue or as customized Size: children,adult or as customized MOQ: 1200 pairs / color Feature: professional,breathable,sweat-absorbent,non slip Packing: as per customer's requirment Trade Term: EXW or FOB

#### Function and Features

| Brand Name:  | JIXINGFENG                        | Style:     | anti-slip trampoline socks China    |
|--------------|-----------------------------------|------------|-------------------------------------|
| Supply Type: | OEM / ODM, customized manufacture | Material:  | 82% cotton 13% polyester 5% spandex |
| Technics:    | Knitted                           | Age Group: | children, adult                     |

| Place of Origin:  | Guangdong, China (Mainland)          | Size:   | 14-22 cm                       |
|-------------------|--------------------------------------|---------|--------------------------------|
| Year Established: | 2003                                 | Weight: | 25-40 g/pair                   |
| Main Markets:     | Europe, North America, Oceania, Asia | Season: | Spring, Autumn, Winter         |
| Quality:          | Best quality                         | Colour: | red, <b>yellow,</b> blue, grey |
| Feature:          | Breathable, Eco-Friendly, Quick Dry  | MOQ:    | 1200 pairs / color             |
| Sample:           | We can do samples for you            | Logo:   | We can put your logo on socks  |