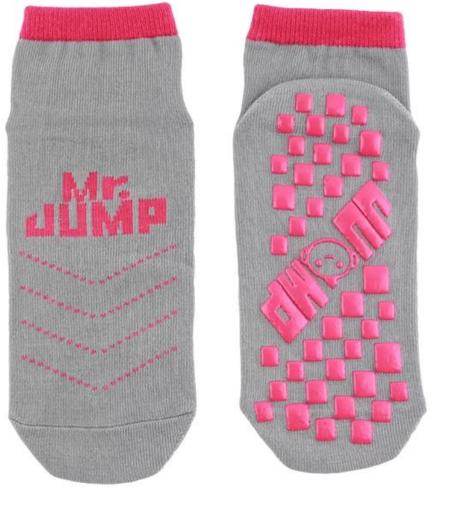

Material: 82% cotton 13% polyester 5% spandex Color: red,grey,yellow,blue or as customized Size: children,adult or as customized MOQ: 1200 pairs / color Feature: professional,breathable,sweat-absorbent,non slip Packing: as per customer's requirment Trade Term: EXW or FOB

#### Function and Features

| Brand Name:  | JIXINGFENG                        | Style:     | anti-slip trampoline socks China    |
|--------------|-----------------------------------|------------|-------------------------------------|
| Supply Type: | OEM / ODM, customized manufacture | Material:  | 82% cotton 13% polyester 5% spandex |
| Technics:    | Knitted                           | Age Group: | children, adult                     |

| Place of Origin:  | Guangdong, China (Mainland)          | Size:   | 14-22 cm                       |
|-------------------|--------------------------------------|---------|--------------------------------|
| Year Established: | 2003                                 | Weight: | 25-40 g/pair                   |
| Main Markets:     | Europe, North America, Oceania, Asia | Season: | Spring, Autumn, Winter         |
| Quality:          | Best quality                         | Colour: | red, <b>yellow,</b> blue, grey |
| Feature:          | Breathable, Eco-Friendly, Quick Dry  | MOQ:    | 1200 pairs / color             |
| Sample:           | We can do samples for you            | Logo:   | We can put your logo on socks  |