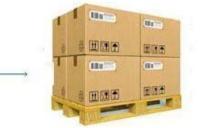

#### Packing & Shipping:

1)one pair a small polybag,one dozen a big polybag, 360 pairs in one carton. 2)or as per customer's requirment.

3) shipping by sea, air, express delivery.

Our Team