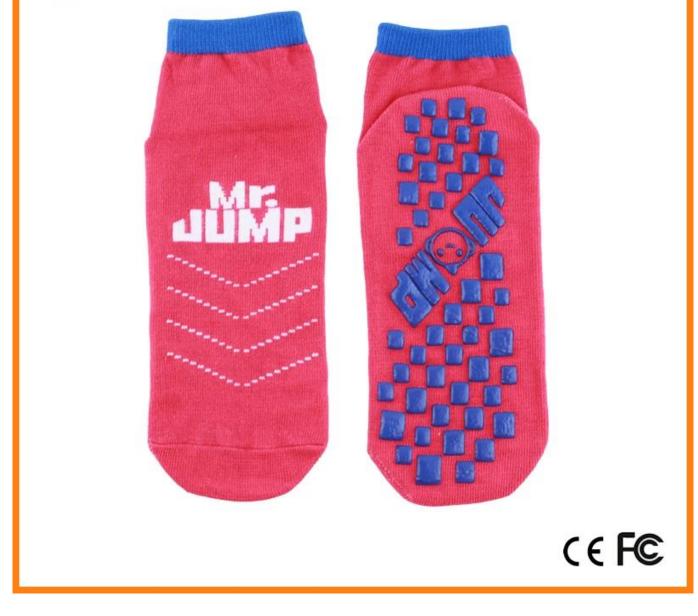

Material: 82% cotton 13% polyester 5% spandex Color: red,grey,yellow,blue or as customized Size: children,adult or as customized MOQ: 1200 pairs / color Feature: professional,breathable,sweat-absorbent,non slip Packing: as per customer's requirment Trade Term: EXW or FOB

#### Function and Features

| Brand Name:  | JIXINGFENG                        | Style:     | anti-slip trampoline socks China    |
|--------------|-----------------------------------|------------|-------------------------------------|
| Supply Type: | OEM / ODM, customized manufacture | Material:  | 82% cotton 13% polyester 5% spandex |
| Technics:    | Knitted                           | Age Group: | children, adult                     |

| Place of Origin:  | Guangdong, China (Mainland)          | Size:   | 14-22 cm                       |
|-------------------|--------------------------------------|---------|--------------------------------|
| Year Established: | 2003                                 | Weight: | 25-40 g/pair                   |
| Main Markets:     | Europe, North America, Oceania, Asia | Season: | Spring, Autumn, Winter         |
| Quality:          | Best quality                         | Colour: | red, <b>yellow,</b> blue, grey |
| Feature:          | Breathable, Eco-Friendly, Quick Dry  | MOQ:    | 1200 pairs / color             |
| Sample:           | We can do samples for you            | Logo:   | We can put your logo on socks  |