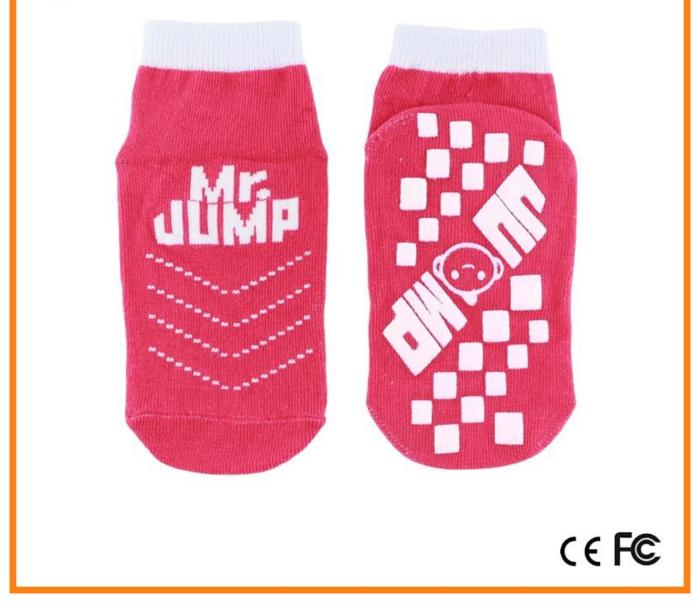

Material: 82% cotton 13% polyester 5% spandex Color: red,grey,yellow,blue or as customized Size: children,adult or as customized MOQ: 1200 pairs / color Feature: professional,breathable,sweat-absorbent,non slip Packing: as per customer's requirment Trade Term: EXW or FOB

#### Function and Features

| Brand Name:  | JIXINGFENG                        | Style:     | anti-slip trampoline socks China    |
|--------------|-----------------------------------|------------|-------------------------------------|
| Supply Type: | OEM / ODM, customized manufacture | Material:  | 82% cotton 13% polyester 5% spandex |
| Technics:    | Knitted                           | Age Group: | children, adult                     |

| Place of Origin:  | Guangdong, China (Mainland)          | Size:   | 14-22 cm                       |
|-------------------|--------------------------------------|---------|--------------------------------|
| Year Established: | 2003                                 | Weight: | 25-40 g/pair                   |
| Main Markets:     | Europe, North America, Oceania, Asia | Season: | Spring, Autumn, Winter         |
| Quality:          | Best quality                         | Colour: | red, <b>yellow,</b> blue, grey |
| Feature:          | Breathable, Eco-Friendly, Quick Dry  | MOQ:    | 1200 pairs / color             |
| Sample:           | We can do samples for you            | Logo:   | We can put your logo on socks  |