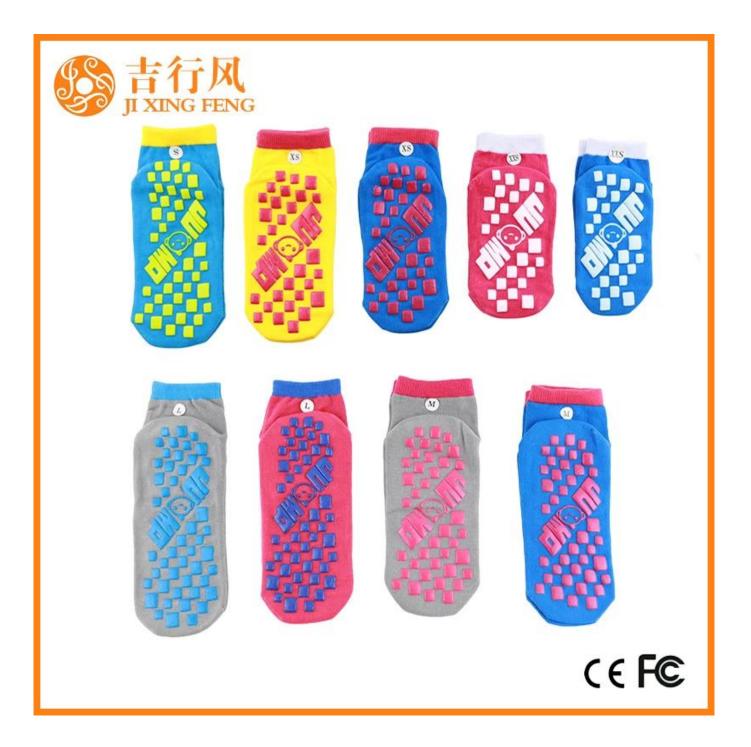

Material: 82% cotton 13% polyester 5% spandex Color: red,grey,yellow,blue or as customized Size: children,adult or as customized MOQ: 1200 pairs / color Feature: professional,breathable,sweat-absorbent,non slip Packing: as per customer's requirment Trade Term: EXW or FOB

#### Function and Features

| Brand Name:  | JIXINGFENG                        | Style:     | anti-slip trampoline socks China    |
|--------------|-----------------------------------|------------|-------------------------------------|
| Supply Type: | OEM / ODM, customized manufacture | Material:  | 82% cotton 13% polyester 5% spandex |
| Technics:    | Knitted                           | Age Group: | children, adult                     |

| Place of Origin:  | Guangdong, China (Mainland)          | Size:   | 14-22 cm                       |
|-------------------|--------------------------------------|---------|--------------------------------|
| Year Established: | 2003                                 | Weight: | 25-40 g/pair                   |
| Main Markets:     | Europe, North America, Oceania, Asia | Season: | Spring, Autumn, Winter         |
| Quality:          | Best quality                         | Colour: | red, <b>yellow,</b> blue, grey |
| Feature:          | Breathable, Eco-Friendly, Quick Dry  | MOQ:    | 1200 pairs / color             |
| Sample:           | We can do samples for you            | Logo:   | We can put your logo on socks  |