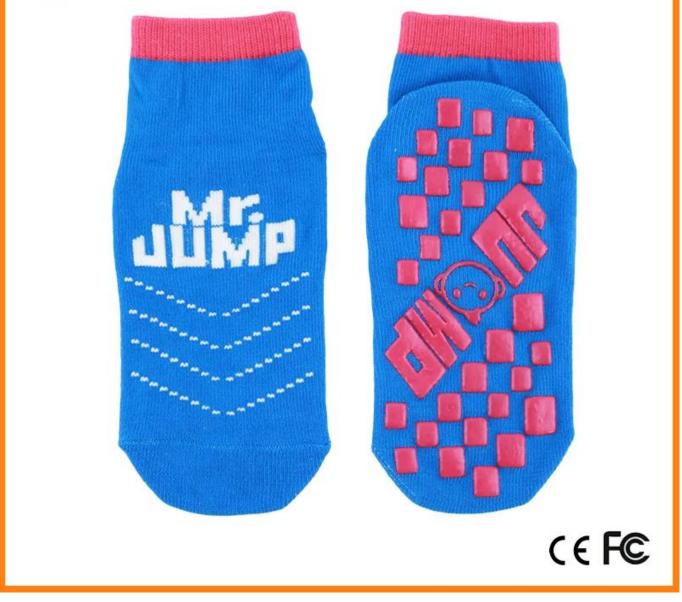

Material: 82% cotton 13% polyester 5% spandex Color: red,grey,yellow,blue or as customized Size: children,adult or as customized MOQ: 1200 pairs / color Feature: professional,breathable,sweat-absorbent,non slip Packing: as per customer's requirment Trade Term: EXW or FOB

#### Function and Features

| Brand Name:  | JIXINGFENG                        | Style:     | anti-slip trampoline socks China    |
|--------------|-----------------------------------|------------|-------------------------------------|
| Supply Type: | OEM / ODM, customized manufacture | Material:  | 82% cotton 13% polyester 5% spandex |
| Technics:    | Knitted                           | Age Group: | children, adult                     |

| Place of Origin:  | Guangdong, China (Mainland)          | Size:   | 14-22 cm                       |
|-------------------|--------------------------------------|---------|--------------------------------|
| Year Established: | 2003                                 | Weight: | 25-40 g/pair                   |
| Main Markets:     | Europe, North America, Oceania, Asia | Season: | Spring, Autumn, Winter         |
| Quality:          | Best quality                         | Colour: | red, <b>yellow,</b> blue, grey |
| Feature:          | Breathable, Eco-Friendly, Quick Dry  | MOQ:    | 1200 pairs / color             |
| Sample:           | We can do samples for you            | Logo:   | We can put your logo on socks  |