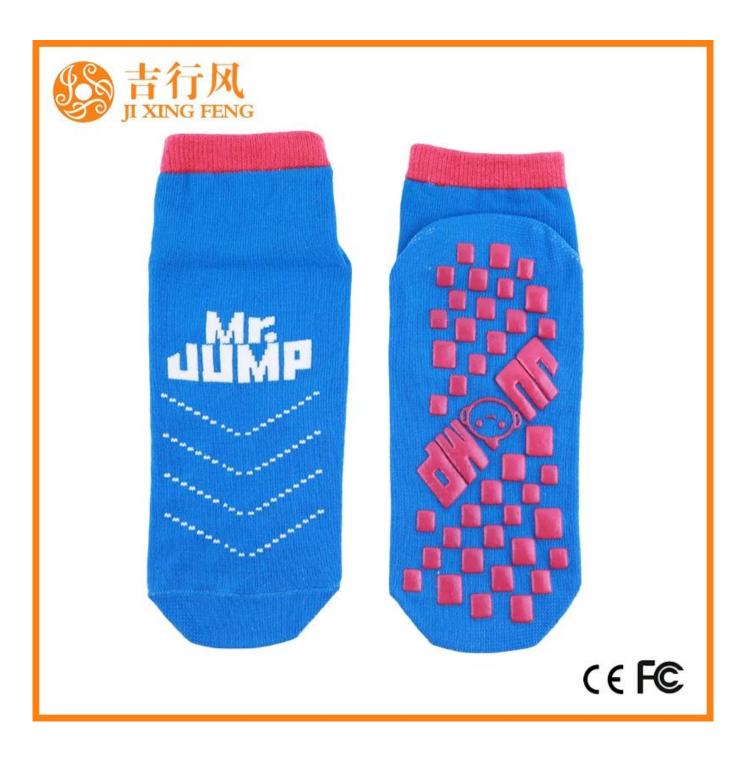

Material: 82% cotton 13% polyester 5% spandex Color: red,grey,yellow,blue or as customized Size: children,adult or as customized MOQ: 1200 pairs / color Feature: professional,breathable,sweat-absorbent,non slip Packing: as per customer's requirment Trade Term: EXW or FOB

#### Function and Features

| Brand Name:  | JIXINGFENG                        | Style:     | anti-slip trampoline socks China    |
|--------------|-----------------------------------|------------|-------------------------------------|
| Supply Type: | OEM / ODM, customized manufacture | Material:  | 82% cotton 13% polyester 5% spandex |
| Technics:    | Knitted                           | Age Group: | children, adult                     |

| Place of Origin:  | Guangdong, China (Mainland)          | Size:   | 14-22 cm                       |
|-------------------|--------------------------------------|---------|--------------------------------|
| Year Established: | 2003                                 | Weight: | 25-40 g/pair                   |
| Main Markets:     | Europe, North America, Oceania, Asia | Season: | Spring, Autumn, Winter         |
| Quality:          | Best quality                         | Colour: | red, <b>yellow,</b> blue, grey |
| Feature:          | Breathable, Eco-Friendly, Quick Dry  | MOQ:    | 1200 pairs / color             |
| Sample:           | We can do samples for you            | Logo:   | We can put your logo on socks  |