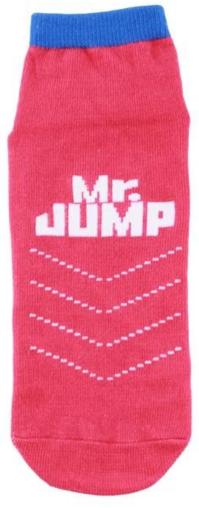

Material: 83% cotton 12% polyester 5% spandex

Color: red,grey,yellow,blue or as customized

Size: children, adult or as customized

MOQ: 1200 pairs / color

Feature: breathable, non slip, sweat-absorbent, professional

#### Function and Features

| Brand Name:  | JIXINGFENG                        | Style:     | new cute anti-slip socks China      |
|--------------|-----------------------------------|------------|-------------------------------------|
| Supply Type: | OEM / ODM, customized manufacture | Material:  | 83% cotton 12% polyester 5% spandex |
| Technics:    | Knitted                           | Age Group: | children, adult                     |

| Place of Origin:  | Guangdong, China (Mainland)          | Size:   | 14-22 cm                      |
|-------------------|--------------------------------------|---------|-------------------------------|
| Year Established: | 2003                                 | Weight: | 25-40 g/pair                  |
| Main Markets:     | Europe, North America, Oceania, Asia | Season: | Spring, Autumn, Winter        |
| Quality:          | Best quality                         | Colour: | red, grey, yellow, blue       |
| Feature:          | Breathable, Eco-Friendly, Quick Dry  | MOQ:    | 1200 pairs / color            |
| Sample:           | We can do samples for you            | Logo:   | We can put your logo on socks |