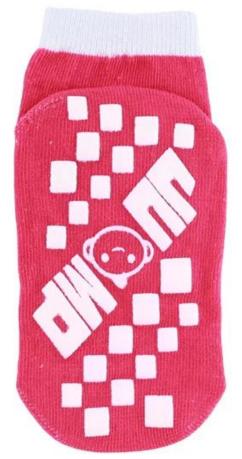

Material: 83% cotton 12% polyester 5% spandex

Color: red,grey,yellow,blue or as customized

Size: children, adult or as customized

MOQ: 1200 pairs / color

Feature: breathable, non slip, sweat-absorbent, professional

#### Function and Features

| Brand Name:  | JIXINGFENG                        | Style:     | new cute anti-slip socks China      |
|--------------|-----------------------------------|------------|-------------------------------------|
| Supply Type: | OEM / ODM, customized manufacture | Material:  | 83% cotton 12% polyester 5% spandex |
| Technics:    | Knitted                           | Age Group: | children, adult                     |

| Place of Origin:  | Guangdong, China (Mainland)          | Size:   | 14-22 cm                      |
|-------------------|--------------------------------------|---------|-------------------------------|
| Year Established: | 2003                                 | Weight: | 25-40 g/pair                  |
| Main Markets:     | Europe, North America, Oceania, Asia | Season: | Spring, Autumn, Winter        |
| Quality:          | Best quality                         | Colour: | red, grey, yellow, blue       |
| Feature:          | Breathable, Eco-Friendly, Quick Dry  | MOQ:    | 1200 pairs / color            |
| Sample:           | We can do samples for you            | Logo:   | We can put your logo on socks |