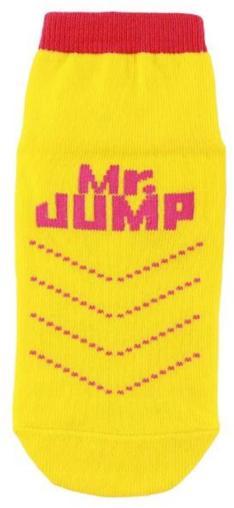

Material: 83% cotton 12% polyester 5% spandex

Color: red,grey,yellow,blue or as customized

Size: children, adult or as customized

MOQ: 1200 pairs / color

Feature: breathable, non slip, sweat-absorbent, professional

#### Function and Features

| Brand Name:  | JIXINGFENG                        | Style:     | new cute anti-slip socks China      |
|--------------|-----------------------------------|------------|-------------------------------------|
| Supply Type: | OEM / ODM, customized manufacture | Material:  | 83% cotton 12% polyester 5% spandex |
| Technics:    | Knitted                           | Age Group: | children, adult                     |

| Place of Origin:  | Guangdong, China (Mainland)          | Size:   | 14-22 cm                      |
|-------------------|--------------------------------------|---------|-------------------------------|
| Year Established: | 2003                                 | Weight: | 25-40 g/pair                  |
| Main Markets:     | Europe, North America, Oceania, Asia | Season: | Spring, Autumn, Winter        |
| Quality:          | Best quality                         | Colour: | red, grey, yellow, blue       |
| Feature:          | Breathable, Eco-Friendly, Quick Dry  | MOQ:    | 1200 pairs / color            |
| Sample:           | We can do samples for you            | Logo:   | We can put your logo on socks |