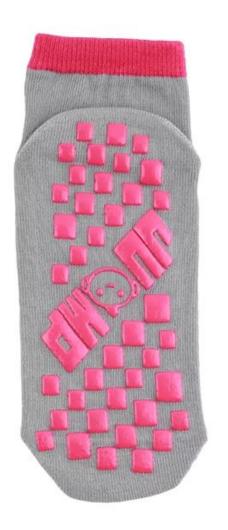

Material: 83% cotton 12% polyester 5% spandex

Color: red,grey,yellow,blue or as customized

Size: children, adult or as customized

MOQ: 1200 pairs / color

Feature: breathable, non slip, sweat-absorbent, professional

#### Function and Features

| Brand Name:  | JIXINGFENG                        | Style:     | new cute anti-slip socks China      |
|--------------|-----------------------------------|------------|-------------------------------------|
| Supply Type: | OEM / ODM, customized manufacture | Material:  | 83% cotton 12% polyester 5% spandex |
| Technics:    | Knitted                           | Age Group: | children, adult                     |

| Place of Origin:  | Guangdong, China (Mainland)          | Size:   | 14-22 cm                      |
|-------------------|--------------------------------------|---------|-------------------------------|
| Year Established: | 2003                                 | Weight: | 25-40 g/pair                  |
| Main Markets:     | Europe, North America, Oceania, Asia | Season: | Spring, Autumn, Winter        |
| Quality:          | Best quality                         | Colour: | red, grey, yellow, blue       |
| Feature:          | Breathable, Eco-Friendly, Quick Dry  | MOQ:    | 1200 pairs / color            |
| Sample:           | We can do samples for you            | Logo:   | We can put your logo on socks |