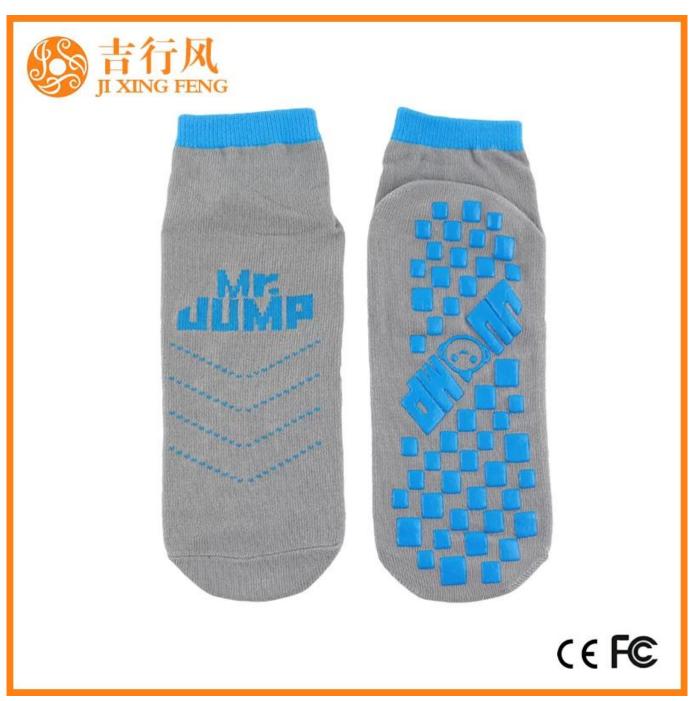

Material: 83% cotton 12% polyester 5% spandex

Color: red,grey,yellow,blue or as customized

Size: children, adult or as customized

MOQ: 1200 pairs / color

Feature: breathable, non slip, sweat-absorbent, professional

#### Function and Features

| Brand Name:  | JIXINGFENG                        | Style:     | new cute anti-slip socks China      |
|--------------|-----------------------------------|------------|-------------------------------------|
| Supply Type: | OEM / ODM, customized manufacture | Material:  | 83% cotton 12% polyester 5% spandex |
| Technics:    | Knitted                           | Age Group: | children, adult                     |

| Place of Origin:  | Guangdong, China (Mainland)          | Size:   | 14-22 cm                      |
|-------------------|--------------------------------------|---------|-------------------------------|
| Year Established: | 2003                                 | Weight: | 25-40 g/pair                  |
| Main Markets:     | Europe, North America, Oceania, Asia | Season: | Spring, Autumn, Winter        |
| Quality:          | Best quality                         | Colour: | red, grey, yellow, blue       |
| Feature:          | Breathable, Eco-Friendly, Quick Dry  | MOQ:    | 1200 pairs / color            |
| Sample:           | We can do samples for you            | Logo:   | We can put your logo on socks |