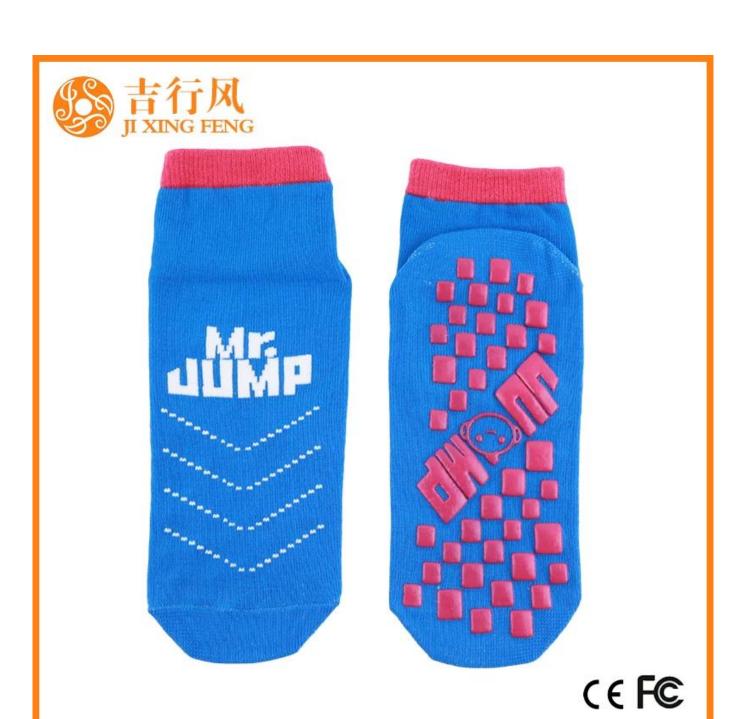

Material: 83% cotton 12% polyester 5% spandex

Color: red,grey,yellow,blue or as customized

Size: children, adult or as customized

MOQ: 1200 pairs / color

Feature: breathable, non slip, sweat-absorbent, professional

#### Function and Features

| Brand Name:  | JIXINGFENG                        | Style:     | new cute anti-slip socks China      |
|--------------|-----------------------------------|------------|-------------------------------------|
| Supply Type: | OEM / ODM, customized manufacture | Material:  | 83% cotton 12% polyester 5% spandex |
| Technics:    | Knitted                           | Age Group: | children, adult                     |

| Place of Origin:  | Guangdong, China (Mainland)          | Size:   | 14-22 cm                      |
|-------------------|--------------------------------------|---------|-------------------------------|
| Year Established: | 2003                                 | Weight: | 25-40 g/pair                  |
| Main Markets:     | Europe, North America, Oceania, Asia | Season: | Spring, Autumn, Winter        |
| Quality:          | Best quality                         | Colour: | red, grey, yellow, blue       |
| Feature:          | Breathable, Eco-Friendly, Quick Dry  | MOQ:    | 1200 pairs / color            |
| Sample:           | We can do samples for you            | Logo:   | We can put your logo on socks |