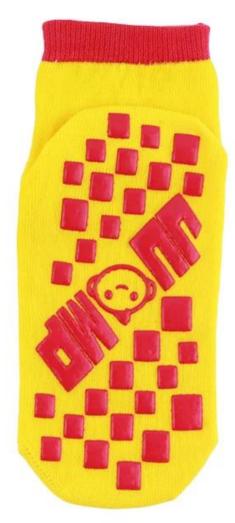

Material: 83% cotton 12% polyester 5% spandex

Color: red,grey,yellow,blue or as customized

Size: children, adult or as customized

MOQ: 1200 pairs / color

Feature: breathable, non slip, sweat-absorbent, professional

#### Function and Features

| Brand Name:  | JIXINGFENG                        | Style:     | new cute anti-slip socks China      |
|--------------|-----------------------------------|------------|-------------------------------------|
| Supply Type: | OEM / ODM, customized manufacture | Material:  | 83% cotton 12% polyester 5% spandex |
| Technics:    | Knitted                           | Age Group: | children, adult                     |

| Place of Origin:  | Guangdong, China (Mainland)          | Size:   | 14-22 cm                      |
|-------------------|--------------------------------------|---------|-------------------------------|
| Year Established: | 2003                                 | Weight: | 25-40 g/pair                  |
| Main Markets:     | Europe, North America, Oceania, Asia | Season: | Spring, Autumn, Winter        |
| Quality:          | Best quality                         | Colour: | red, grey, yellow, blue       |
| Feature:          | Breathable, Eco-Friendly, Quick Dry  | MOQ:    | 1200 pairs / color            |
| Sample:           | We can do samples for you            | Logo:   | We can put your logo on socks |