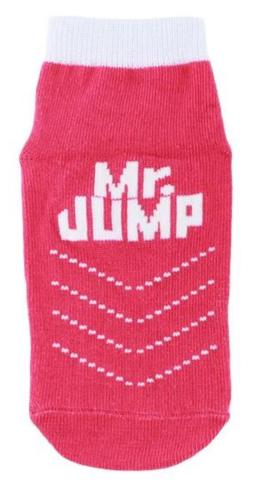

Material: 83% cotton 12% polyester 5% spandex

Color: red,grey,yellow,blue or as customized

Size: children, adult or as customized

MOQ: 1200 pairs / color

Feature: breathable, non slip, sweat-absorbent, professional

#### Function and Features

| Brand Name:  | JIXINGFENG                        | Style:     | new cute anti-slip socks China      |
|--------------|-----------------------------------|------------|-------------------------------------|
| Supply Type: | OEM / ODM, customized manufacture | Material:  | 83% cotton 12% polyester 5% spandex |
| Technics:    | Knitted                           | Age Group: | children, adult                     |

| Place of Origin:  | Guangdong, China (Mainland)          | Size:   | 14-22 cm                      |
|-------------------|--------------------------------------|---------|-------------------------------|
| Year Established: | 2003                                 | Weight: | 25-40 g/pair                  |
| Main Markets:     | Europe, North America, Oceania, Asia | Season: | Spring, Autumn, Winter        |
| Quality:          | Best quality                         | Colour: | red, grey, yellow, blue       |
| Feature:          | Breathable, Eco-Friendly, Quick Dry  | MOQ:    | 1200 pairs / color            |
| Sample:           | We can do samples for you            | Logo:   | We can put your logo on socks |