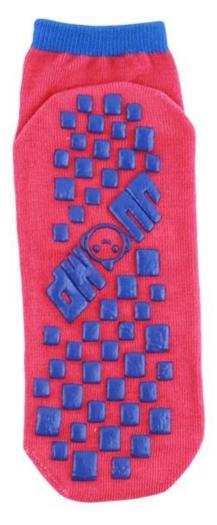

Material: 83% cotton 12% polyester 5% spandex

Color: red,grey,yellow,blue or as customized

Size: children, adult or as customized

MOQ: 1200 pairs / color

Feature: breathable, non slip, sweat-absorbent, professional

#### Function and Features

| Brand Name:  | JIXINGFENG                        | Style:     | new cute anti-slip socks China      |
|--------------|-----------------------------------|------------|-------------------------------------|
| Supply Type: | OEM / ODM, customized manufacture | Material:  | 83% cotton 12% polyester 5% spandex |
| Technics:    | Knitted                           | Age Group: | children, adult                     |

| Place of Origin:  | Guangdong, China (Mainland)          | Size:   | 14-22 cm                      |
|-------------------|--------------------------------------|---------|-------------------------------|
| Year Established: | 2003                                 | Weight: | 25-40 g/pair                  |
| Main Markets:     | Europe, North America, Oceania, Asia | Season: | Spring, Autumn, Winter        |
| Quality:          | Best quality                         | Colour: | red, grey, yellow, blue       |
| Feature:          | Breathable, Eco-Friendly, Quick Dry  | MOQ:    | 1200 pairs / color            |
| Sample:           | We can do samples for you            | Logo:   | We can put your logo on socks |