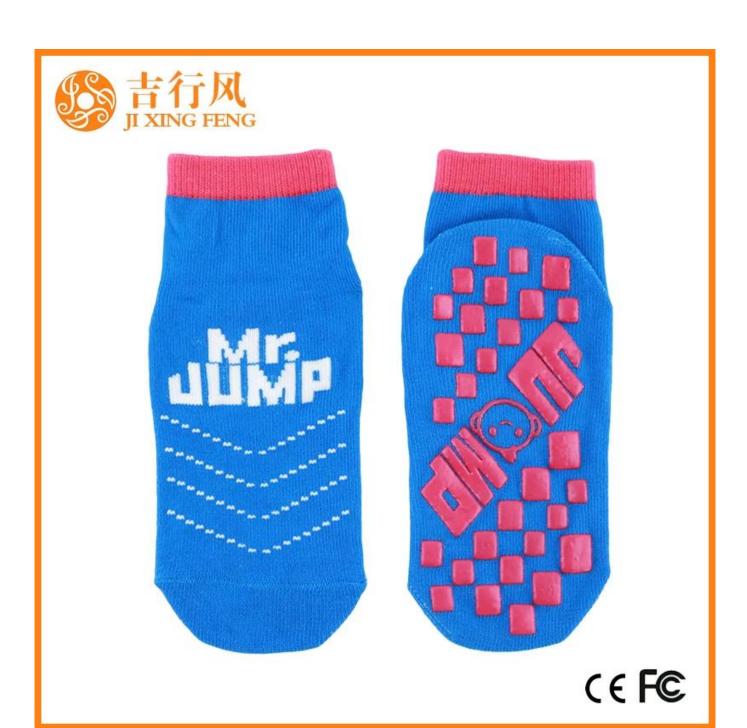

Material: 83% cotton 12% polyester 5% spandex

Color: red,grey,yellow,blue or as customized

Size: children, adult or as customized

MOQ: 1200 pairs / color

Feature: breathable, non slip, sweat-absorbent, professional

#### Function and Features

| Brand Name:  | JIXINGFENG                        | Style:     | new cute anti-slip socks China      |
|--------------|-----------------------------------|------------|-------------------------------------|
| Supply Type: | OEM / ODM, customized manufacture | Material:  | 83% cotton 12% polyester 5% spandex |
| Technics:    | Knitted                           | Age Group: | children, adult                     |

| Place of Origin:  | Guangdong, China (Mainland)          | Size:   | 14-22 cm                      |
|-------------------|--------------------------------------|---------|-------------------------------|
| Year Established: | 2003                                 | Weight: | 25-40 g/pair                  |
| Main Markets:     | Europe, North America, Oceania, Asia | Season: | Spring, Autumn, Winter        |
| Quality:          | Best quality                         | Colour: | red, grey, yellow, blue       |
| Feature:          | Breathable, Eco-Friendly, Quick Dry  | MOQ:    | 1200 pairs / color            |
| Sample:           | We can do samples for you            | Logo:   | We can put your logo on socks |