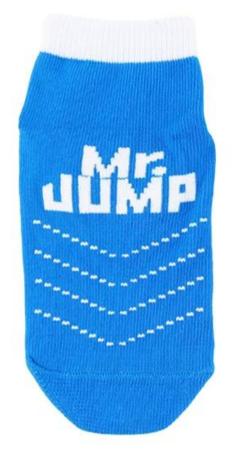

Material: 83% cotton 12% polyester 5% spandex

Color: red,grey,yellow,blue or as customized

Size: children, adult or as customized

MOQ: 1200 pairs / color

Feature: breathable, non slip, sweat-absorbent, professional

#### Function and Features

| Brand Name:  | JIXINGFENG                        | Style:     | new cute anti-slip socks China      |
|--------------|-----------------------------------|------------|-------------------------------------|
| Supply Type: | OEM / ODM, customized manufacture | Material:  | 83% cotton 12% polyester 5% spandex |
| Technics:    | Knitted                           | Age Group: | children, adult                     |

| Place of Origin:  | Guangdong, China (Mainland)          | Size:   | 14-22 cm                      |
|-------------------|--------------------------------------|---------|-------------------------------|
| Year Established: | 2003                                 | Weight: | 25-40 g/pair                  |
| Main Markets:     | Europe, North America, Oceania, Asia | Season: | Spring, Autumn, Winter        |
| Quality:          | Best quality                         | Colour: | red, grey, yellow, blue       |
| Feature:          | Breathable, Eco-Friendly, Quick Dry  | MOQ:    | 1200 pairs / color            |
| Sample:           | We can do samples for you            | Logo:   | We can put your logo on socks |