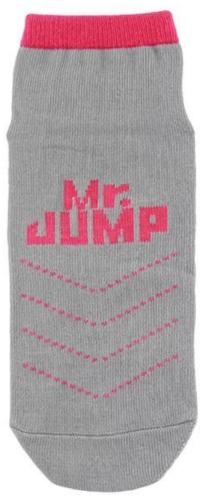

Material: 83% cotton 12% polyester 5% spandex

Color: red,grey,yellow,blue or as customized

Size: children, adult or as customized

MOQ: 1200 pairs / color

Feature: breathable, non slip, sweat-absorbent, professional

#### Function and Features

| Brand Name:  | JIXINGFENG                        | Style:     | new cute anti-slip socks China      |
|--------------|-----------------------------------|------------|-------------------------------------|
| Supply Type: | OEM / ODM, customized manufacture | Material:  | 83% cotton 12% polyester 5% spandex |
| Technics:    | Knitted                           | Age Group: | children, adult                     |

| Place of Origin:  | Guangdong, China (Mainland)          | Size:   | 14-22 cm                      |
|-------------------|--------------------------------------|---------|-------------------------------|
| Year Established: | 2003                                 | Weight: | 25-40 g/pair                  |
| Main Markets:     | Europe, North America, Oceania, Asia | Season: | Spring, Autumn, Winter        |
| Quality:          | Best quality                         | Colour: | red, grey, yellow, blue       |
| Feature:          | Breathable, Eco-Friendly, Quick Dry  | MOQ:    | 1200 pairs / color            |
| Sample:           | We can do samples for you            | Logo:   | We can put your logo on socks |