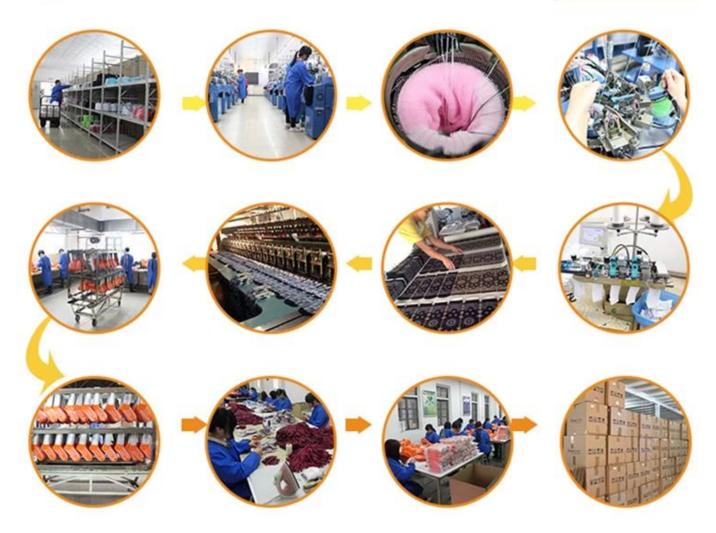

roup: | children, adult                     |

| Place of Origin:  | Guangdong, China (Mainland)          | Size:   | 14-22 cm                      |
|-------------------|--------------------------------------|---------|-------------------------------|
| Year Established: | 2003                                 | Weight: | 25-40 g/pair                  |
| Main Markets:     | Europe, North America, Oceania, Asia | Season: | Spring, Autumn, Winter        |
| Quality:          | Best quality                         | Colour: | red, grey, yellow, blue       |
| Feature:          | Breathable, Eco-Friendly, Quick Dry  | MOQ:    | 1200 pairs / color            |
| Sample:           | We can do samples for you            | Logo:   | We can put your logo on socks |





## **Production Process**



### **Packing & Shipping:**

- 1) one pair a small polybag, one dozen a big polybag, 360 pairs in one carton. 2) or as per customer's requirment.
- 3)shipping by sea,air,express delivery.



















## Our Team















## **Contact Information**

TEL:86-0757-85657751

FAX:86-0757-85623331

MP:86-13326795658

E-MAIL:jixingfeng@jxffactory.com

ADDRESS: Dabu Management Area, Lishui Town,

Nanhai District, Foshan City, Guang Dong

Your satisfaction is our ultimate goal!