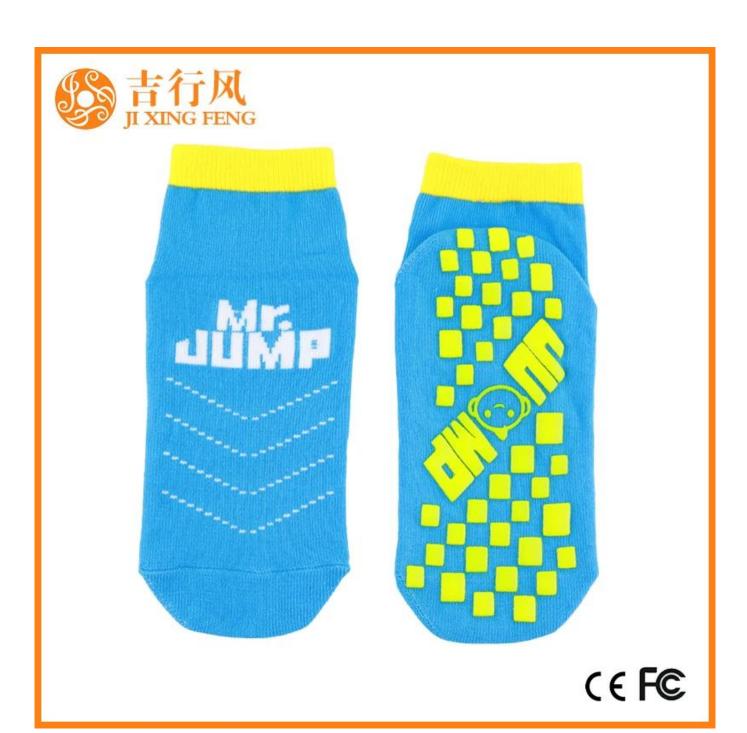

Material: 83% cotton 12% polyester 5% spandex

Color: red,grey,yellow,blue or as customized

Size: children, adult or as customized

MOQ: 1200 pairs / color

Feature: breathable, non slip, sweat-absorbent, professional

#### Function and Features

| Brand Name:  | JIXINGFENG                        | Style:     | new cute anti-slip socks China      |
|--------------|-----------------------------------|------------|-------------------------------------|
| Supply Type: | OEM / ODM, customized manufacture | Material:  | 83% cotton 12% polyester 5% spandex |
| Technics:    | Knitted                           | Age Group: | children, adult                     |

| Place of Origin:  | Guangdong, China (Mainland)          | Size:   | 14-22 cm                      |
|-------------------|--------------------------------------|---------|-------------------------------|
| Year Established: | 2003                                 | Weight: | 25-40 g/pair                  |
| Main Markets:     | Europe, North America, Oceania, Asia | Season: | Spring, Autumn, Winter        |
| Quality:          | Best quality                         | Colour: | red, grey, yellow, blue       |
| Feature:          | Breathable, Eco-Friendly, Quick Dry  | MOQ:    | 1200 pairs / color            |
| Sample:           | We can do samples for you            | Logo:   | We can put your logo on socks |