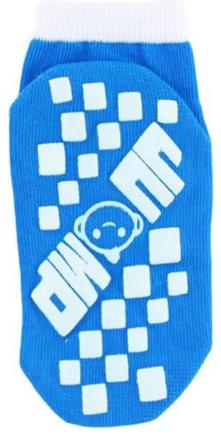

Material: 83% cotton 12% polyester 5% spandex

Color: red,grey,yellow,blue or as customized

Size: children, adult or as customized

MOQ: 1200 pairs / color

Feature: breathable, non slip, sweat-absorbent, professional

#### Function and Features

| Brand Name:  | JIXINGFENG                        | Style:     | new cute anti-slip socks China      |
|--------------|-----------------------------------|------------|-------------------------------------|
| Supply Type: | OEM / ODM, customized manufacture | Material:  | 83% cotton 12% polyester 5% spandex |
| Technics:    | Knitted                           | Age Group: | children, adult                     |

| Place of Origin:  | Guangdong, China (Mainland)          | Size:   | 14-22 cm                      |
|-------------------|--------------------------------------|---------|-------------------------------|
| Year Established: | 2003                                 | Weight: | 25-40 g/pair                  |
| Main Markets:     | Europe, North America, Oceania, Asia | Season: | Spring, Autumn, Winter        |
| Quality:          | Best quality                         | Colour: | red, grey, yellow, blue       |
| Feature:          | Breathable, Eco-Friendly, Quick Dry  | MOQ:    | 1200 pairs / color            |
| Sample:           | We can do samples for you            | Logo:   | We can put your logo on socks |